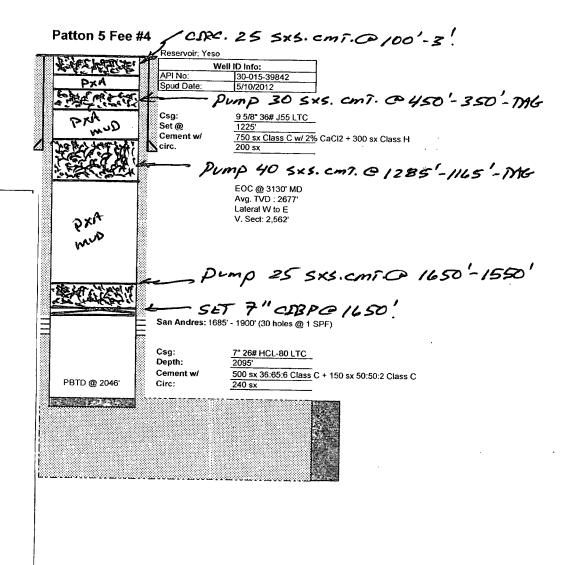

| Submit 1 Copy To Appropriate D                                                                                                                                                                                                                                                                                                                                                                                                                                                                                                                                                                                                                                                                                                                                                                                                                                                                                                                                                                                                                                                                                                                                                                                                                                                                                                                                                                                                                                                                                                                                                                                                                                                                                                                                                                                                                                                                                                                                                                                                                                                                                                                                                                                                                                                |                        | State of New M                                |                               |                                          | Form C-103                                                 |  |  |
|-------------------------------------------------------------------------------------------------------------------------------------------------------------------------------------------------------------------------------------------------------------------------------------------------------------------------------------------------------------------------------------------------------------------------------------------------------------------------------------------------------------------------------------------------------------------------------------------------------------------------------------------------------------------------------------------------------------------------------------------------------------------------------------------------------------------------------------------------------------------------------------------------------------------------------------------------------------------------------------------------------------------------------------------------------------------------------------------------------------------------------------------------------------------------------------------------------------------------------------------------------------------------------------------------------------------------------------------------------------------------------------------------------------------------------------------------------------------------------------------------------------------------------------------------------------------------------------------------------------------------------------------------------------------------------------------------------------------------------------------------------------------------------------------------------------------------------------------------------------------------------------------------------------------------------------------------------------------------------------------------------------------------------------------------------------------------------------------------------------------------------------------------------------------------------------------------------------------------------------------------------------------------------|------------------------|-----------------------------------------------|-------------------------------|------------------------------------------|------------------------------------------------------------|--|--|
| District I – (575) 393 (1011)<br>1625 N. French Dr., Hobbs, NM.<br>District II – (575) 748-1283                                                                                                                                                                                                                                                                                                                                                                                                                                                                                                                                                                                                                                                                                                                                                                                                                                                                                                                                                                                                                                                                                                                                                                                                                                                                                                                                                                                                                                                                                                                                                                                                                                                                                                                                                                                                                                                                                                                                                                                                                                                                                                                                                                               | CONSERVATION           | Revised August 1, 2011<br>WELL API NO.        |                               |                                          |                                                            |  |  |
| <u>District II</u> – (575) 748-1283<br>811 S. First St., Artesia, NM 882                                                                                                                                                                                                                                                                                                                                                                                                                                                                                                                                                                                                                                                                                                                                                                                                                                                                                                                                                                                                                                                                                                                                                                                                                                                                                                                                                                                                                                                                                                                                                                                                                                                                                                                                                                                                                                                                                                                                                                                                                                                                                                                                                                                                      | ARIAC 2015 OIL         | 30-015-39842                                  | flanca                        |                                          |                                                            |  |  |
| District II - (575) 748-1283<br>811 S. First St., Artesia, NM 882AN 0 6 2015<br>District III - (505) 334-6178<br>1000 Rio Brazos Rd., Aztec, NM 87410<br>District III - (505) 334-6178<br>District III - (505) 200<br>District III |                        |                                               |                               | 5. Indicate Type of Lease<br>STATE FEE X |                                                            |  |  |
| <u>District IV</u> – (505) 476-3460<br>1220 S. St. Francis Dr., Santa Fe                                                                                                                                                                                                                                                                                                                                                                                                                                                                                                                                                                                                                                                                                                                                                                                                                                                                                                                                                                                                                                                                                                                                                                                                                                                                                                                                                                                                                                                                                                                                                                                                                                                                                                                                                                                                                                                                                                                                                                                                                                                                                                                                                                                                      | _                      | Santa Fe, NM 8                                | 7505                          | 6. State Oil & Gas                       | s Lease No.                                                |  |  |
| 87505<br>SUNDR<br>(DO NOT USE THIS FORM FO<br>DIFFERENT RESERVOIR. US                                                                                                                                                                                                                                                                                                                                                                                                                                                                                                                                                                                                                                                                                                                                                                                                                                                                                                                                                                                                                                                                                                                                                                                                                                                                                                                                                                                                                                                                                                                                                                                                                                                                                                                                                                                                                                                                                                                                                                                                                                                                                                                                                                                                         | R PROPOSALS TO DRII    |                                               | UG BACK TO A                  |                                          | Unit Agreement Name                                        |  |  |
| PROPOSALS.)<br>1. Type of Well: Oil Wel                                                                                                                                                                                                                                                                                                                                                                                                                                                                                                                                                                                                                                                                                                                                                                                                                                                                                                                                                                                                                                                                                                                                                                                                                                                                                                                                                                                                                                                                                                                                                                                                                                                                                                                                                                                                                                                                                                                                                                                                                                                                                                                                                                                                                                       |                        |                                               | ok soen                       | PATTON 5 FEE<br>8. Well Number           |                                                            |  |  |
| 2. Name of Operator                                                                                                                                                                                                                                                                                                                                                                                                                                                                                                                                                                                                                                                                                                                                                                                                                                                                                                                                                                                                                                                                                                                                                                                                                                                                                                                                                                                                                                                                                                                                                                                                                                                                                                                                                                                                                                                                                                                                                                                                                                                                                                                                                                                                                                                           | ·                      |                                               |                               | 004<br>9. OGRID Numbe                    | er                                                         |  |  |
| COG OPERATING LLC<br>3. Address of Operator                                                                                                                                                                                                                                                                                                                                                                                                                                                                                                                                                                                                                                                                                                                                                                                                                                                                                                                                                                                                                                                                                                                                                                                                                                                                                                                                                                                                                                                                                                                                                                                                                                                                                                                                                                                                                                                                                                                                                                                                                                                                                                                                                                                                                                   |                        |                                               |                               | 229137<br>10. Pool name or Wildcat       |                                                            |  |  |
| 600 W. ILLINOIS AVE.,                                                                                                                                                                                                                                                                                                                                                                                                                                                                                                                                                                                                                                                                                                                                                                                                                                                                                                                                                                                                                                                                                                                                                                                                                                                                                                                                                                                                                                                                                                                                                                                                                                                                                                                                                                                                                                                                                                                                                                                                                                                                                                                                                                                                                                                         | MIDLAND, TEXAS         | 79701                                         |                               | PENASCO DRAV                             |                                                            |  |  |
| 4. Well Location                                                                                                                                                                                                                                                                                                                                                                                                                                                                                                                                                                                                                                                                                                                                                                                                                                                                                                                                                                                                                                                                                                                                                                                                                                                                                                                                                                                                                                                                                                                                                                                                                                                                                                                                                                                                                                                                                                                                                                                                                                                                                                                                                                                                                                                              |                        |                                               |                               |                                          |                                                            |  |  |
| Unit Letter;<br>Section                                                                                                                                                                                                                                                                                                                                                                                                                                                                                                                                                                                                                                                                                                                                                                                                                                                                                                                                                                                                                                                                                                                                                                                                                                                                                                                                                                                                                                                                                                                                                                                                                                                                                                                                                                                                                                                                                                                                                                                                                                                                                                                                                                                                                                                       | E; 2310 feet fro<br>05 | om the NORTH<br>Township 19S                  | line and 235 fee<br>Range 26E | et from the WEST<br>NMPM                 | EDDY County                                                |  |  |
| Section                                                                                                                                                                                                                                                                                                                                                                                                                                                                                                                                                                                                                                                                                                                                                                                                                                                                                                                                                                                                                                                                                                                                                                                                                                                                                                                                                                                                                                                                                                                                                                                                                                                                                                                                                                                                                                                                                                                                                                                                                                                                                                                                                                                                                                                                       |                        | ion (Show whether DF                          | R, RKB, RT, GR, etc.)         |                                          | <u>EDD1</u> County                                         |  |  |
|                                                                                                                                                                                                                                                                                                                                                                                                                                                                                                                                                                                                                                                                                                                                                                                                                                                                                                                                                                                                                                                                                                                                                                                                                                                                                                                                                                                                                                                                                                                                                                                                                                                                                                                                                                                                                                                                                                                                                                                                                                                                                                                                                                                                                                                                               |                        | 3,368' -                                      | GR                            |                                          |                                                            |  |  |
| 12. 0                                                                                                                                                                                                                                                                                                                                                                                                                                                                                                                                                                                                                                                                                                                                                                                                                                                                                                                                                                                                                                                                                                                                                                                                                                                                                                                                                                                                                                                                                                                                                                                                                                                                                                                                                                                                                                                                                                                                                                                                                                                                                                                                                                                                                                                                         | Check Appropriate      | e Box to Indicate N                           | Nature of Notice,             | Report or Other I                        | Data                                                       |  |  |
| NOTICE                                                                                                                                                                                                                                                                                                                                                                                                                                                                                                                                                                                                                                                                                                                                                                                                                                                                                                                                                                                                                                                                                                                                                                                                                                                                                                                                                                                                                                                                                                                                                                                                                                                                                                                                                                                                                                                                                                                                                                                                                                                                                                                                                                                                                                                                        |                        | N TO:                                         | SUB                           | SEQUENT REF                              | PORT OF:                                                   |  |  |
| PERFORM REMEDIAL W                                                                                                                                                                                                                                                                                                                                                                                                                                                                                                                                                                                                                                                                                                                                                                                                                                                                                                                                                                                                                                                                                                                                                                                                                                                                                                                                                                                                                                                                                                                                                                                                                                                                                                                                                                                                                                                                                                                                                                                                                                                                                                                                                                                                                                                            |                        | DABANDON X                                    | REMEDIAL WORI                 |                                          |                                                            |  |  |
| TEMPORARILY ABANDO<br>PULL OR ALTER CASING                                                                                                                                                                                                                                                                                                                                                                                                                                                                                                                                                                                                                                                                                                                                                                                                                                                                                                                                                                                                                                                                                                                                                                                                                                                                                                                                                                                                                                                                                                                                                                                                                                                                                                                                                                                                                                                                                                                                                                                                                                                                                                                                                                                                                                    |                        |                                               | COMMENCE DRI                  |                                          | P AND A                                                    |  |  |
| DOWNHOLE COMMINGL                                                                                                                                                                                                                                                                                                                                                                                                                                                                                                                                                                                                                                                                                                                                                                                                                                                                                                                                                                                                                                                                                                                                                                                                                                                                                                                                                                                                                                                                                                                                                                                                                                                                                                                                                                                                                                                                                                                                                                                                                                                                                                                                                                                                                                                             |                        |                                               |                               |                                          |                                                            |  |  |
| OTHER:                                                                                                                                                                                                                                                                                                                                                                                                                                                                                                                                                                                                                                                                                                                                                                                                                                                                                                                                                                                                                                                                                                                                                                                                                                                                                                                                                                                                                                                                                                                                                                                                                                                                                                                                                                                                                                                                                                                                                                                                                                                                                                                                                                                                                                                                        |                        |                                               | OTHER:                        |                                          |                                                            |  |  |
| of starting any proj                                                                                                                                                                                                                                                                                                                                                                                                                                                                                                                                                                                                                                                                                                                                                                                                                                                                                                                                                                                                                                                                                                                                                                                                                                                                                                                                                                                                                                                                                                                                                                                                                                                                                                                                                                                                                                                                                                                                                                                                                                                                                                                                                                                                                                                          |                        | ons. (Clearly state all<br>ULE 19.15.7.14 NMA |                               |                                          | s, including estimated date<br>ellbore diagram of          |  |  |
| 1) SET 7" CIBP @ 1.                                                                                                                                                                                                                                                                                                                                                                                                                                                                                                                                                                                                                                                                                                                                                                                                                                                                                                                                                                                                                                                                                                                                                                                                                                                                                                                                                                                                                                                                                                                                                                                                                                                                                                                                                                                                                                                                                                                                                                                                                                                                                                                                                                                                                                                           | .650': PUMP 25 SXS     | 8. CMT. @ 1,650'-1,55                         | 50'; CIRC. WELL W             | / PXA MUD.                               |                                                            |  |  |
| 2) PUMP 40 SXS. CN                                                                                                                                                                                                                                                                                                                                                                                                                                                                                                                                                                                                                                                                                                                                                                                                                                                                                                                                                                                                                                                                                                                                                                                                                                                                                                                                                                                                                                                                                                                                                                                                                                                                                                                                                                                                                                                                                                                                                                                                                                                                                                                                                                                                                                                            | MT. @ 1,285'-1,165'    | (9-5/8" CSG.SHOE);                            | WOC X TAG CMT                 |                                          |                                                            |  |  |
|                                                                                                                                                                                                                                                                                                                                                                                                                                                                                                                                                                                                                                                                                                                                                                                                                                                                                                                                                                                                                                                                                                                                                                                                                                                                                                                                                                                                                                                                                                                                                                                                                                                                                                                                                                                                                                                                                                                                                                                                                                                                                                                                                                                                                                                                               | SXS. CMT. @ 100'-3     | OC X TAG CMT. PLI<br>3'.                      | 06.                           |                                          |                                                            |  |  |
|                                                                                                                                                                                                                                                                                                                                                                                                                                                                                                                                                                                                                                                                                                                                                                                                                                                                                                                                                                                                                                                                                                                                                                                                                                                                                                                                                                                                                                                                                                                                                                                                                                                                                                                                                                                                                                                                                                                                                                                                                                                                                                                                                                                                                                                                               |                        |                                               | STEEL PLATE TO (              | CSGS. X INSTALL                          | DRY HOLE MARKER.                                           |  |  |
|                                                                                                                                                                                                                                                                                                                                                                                                                                                                                                                                                                                                                                                                                                                                                                                                                                                                                                                                                                                                                                                                                                                                                                                                                                                                                                                                                                                                                                                                                                                                                                                                                                                                                                                                                                                                                                                                                                                                                                                                                                                                                                                                                                                                                                                                               |                        |                                               |                               |                                          |                                                            |  |  |
| DURING THIS PROCEDU<br>TO THE REQUIRED DISP                                                                                                                                                                                                                                                                                                                                                                                                                                                                                                                                                                                                                                                                                                                                                                                                                                                                                                                                                                                                                                                                                                                                                                                                                                                                                                                                                                                                                                                                                                                                                                                                                                                                                                                                                                                                                                                                                                                                                                                                                                                                                                                                                                                                                                   | OSAL, PER OCD R        |                                               | OOP SYSTEM W/ A               | A STEEL TANK AN                          | ID HAUL CONTENTS                                           |  |  |
| CONDITIONS OF APPRO                                                                                                                                                                                                                                                                                                                                                                                                                                                                                                                                                                                                                                                                                                                                                                                                                                                                                                                                                                                                                                                                                                                                                                                                                                                                                                                                                                                                                                                                                                                                                                                                                                                                                                                                                                                                                                                                                                                                                                                                                                                                                                                                                                                                                                                           | VAL ATTACHED           |                                               |                               | I takitin under bo                       | iging of well hore only.<br>nd is retained pending receipt |  |  |
| Approval Granted prov                                                                                                                                                                                                                                                                                                                                                                                                                                                                                                                                                                                                                                                                                                                                                                                                                                                                                                                                                                                                                                                                                                                                                                                                                                                                                                                                                                                                                                                                                                                                                                                                                                                                                                                                                                                                                                                                                                                                                                                                                                                                                                                                                                                                                                                         | viding work is         |                                               |                               | of C.103 (Subsequ                        | uent Report of Well Plugging)<br>nd at OCD Web Page under  |  |  |
| SI Completed by                                                                                                                                                                                                                                                                                                                                                                                                                                                                                                                                                                                                                                                                                                                                                                                                                                                                                                                                                                                                                                                                                                                                                                                                                                                                                                                                                                                                                                                                                                                                                                                                                                                                                                                                                                                                                                                                                                                                                                                                                                                                                                                                                                                                                                                               | 1-2016                 | Rig Release D                                 |                               | Forms, www.cmnr                          | d.state.nm.us/ocd.                                         |  |  |
| <u> </u>                                                                                                                                                                                                                                                                                                                                                                                                                                                                                                                                                                                                                                                                                                                                                                                                                                                                                                                                                                                                                                                                                                                                                                                                                                                                                                                                                                                                                                                                                                                                                                                                                                                                                                                                                                                                                                                                                                                                                                                                                                                                                                                                                                                                                                                                      |                        |                                               |                               |                                          |                                                            |  |  |
| I hereby certify that the info                                                                                                                                                                                                                                                                                                                                                                                                                                                                                                                                                                                                                                                                                                                                                                                                                                                                                                                                                                                                                                                                                                                                                                                                                                                                                                                                                                                                                                                                                                                                                                                                                                                                                                                                                                                                                                                                                                                                                                                                                                                                                                                                                                                                                                                | rmation above is true  | e and complete to the b                       | best of my knowledge          | e and belief.                            |                                                            |  |  |
| signature 🔬 😋                                                                                                                                                                                                                                                                                                                                                                                                                                                                                                                                                                                                                                                                                                                                                                                                                                                                                                                                                                                                                                                                                                                                                                                                                                                                                                                                                                                                                                                                                                                                                                                                                                                                                                                                                                                                                                                                                                                                                                                                                                                                                                                                                                                                                                                                 | A.E.                   | TITLE: AGI                                    | ENT                           | DA                                       | ΓE: 12/27/14                                               |  |  |
| Type or print name: DAVI                                                                                                                                                                                                                                                                                                                                                                                                                                                                                                                                                                                                                                                                                                                                                                                                                                                                                                                                                                                                                                                                                                                                                                                                                                                                                                                                                                                                                                                                                                                                                                                                                                                                                                                                                                                                                                                                                                                                                                                                                                                                                                                                                                                                                                                      | D A. EYLER             | E-mail address: DE                            | YLER@MILAGRO                  | -RES.COM PHC                             | DNE: 432.687.3033                                          |  |  |
| For State Use Only                                                                                                                                                                                                                                                                                                                                                                                                                                                                                                                                                                                                                                                                                                                                                                                                                                                                                                                                                                                                                                                                                                                                                                                                                                                                                                                                                                                                                                                                                                                                                                                                                                                                                                                                                                                                                                                                                                                                                                                                                                                                                                                                                                                                                                                            | 2/m                    | $\lambda_{i}$                                 | T IS MALLE                    | $\sim$                                   | Ilivinas                                                   |  |  |
| APPROVED BY: (f)                                                                                                                                                                                                                                                                                                                                                                                                                                                                                                                                                                                                                                                                                                                                                                                                                                                                                                                                                                                                                                                                                                                                                                                                                                                                                                                                                                                                                                                                                                                                                                                                                                                                                                                                                                                                                                                                                                                                                                                                                                                                                                                                                                                                                                                              | any):                  |                                               | T & Septens                   | <b>(</b> )DA <sup>*</sup>                | TE I I JOUS                                                |  |  |
|                                                                                                                                                                                                                                                                                                                                                                                                                                                                                                                                                                                                                                                                                                                                                                                                                                                                                                                                                                                                                                                                                                                                                                                                                                                                                                                                                                                                                                                                                                                                                                                                                                                                                                                                                                                                                                                                                                                                                                                                                                                                                                                                                                                                                                                                               | A Se                   | e Attache                                     | d COAs                        |                                          |                                                            |  |  |
|                                                                                                                                                                                                                                                                                                                                                                                                                                                                                                                                                                                                                                                                                                                                                                                                                                                                                                                                                                                                                                                                                                                                                                                                                                                                                                                                                                                                                                                                                                                                                                                                                                                                                                                                                                                                                                                                                                                                                                                                                                                                                                                                                                                                                                                                               | <i>(</i> •             |                                               |                               |                                          |                                                            |  |  |