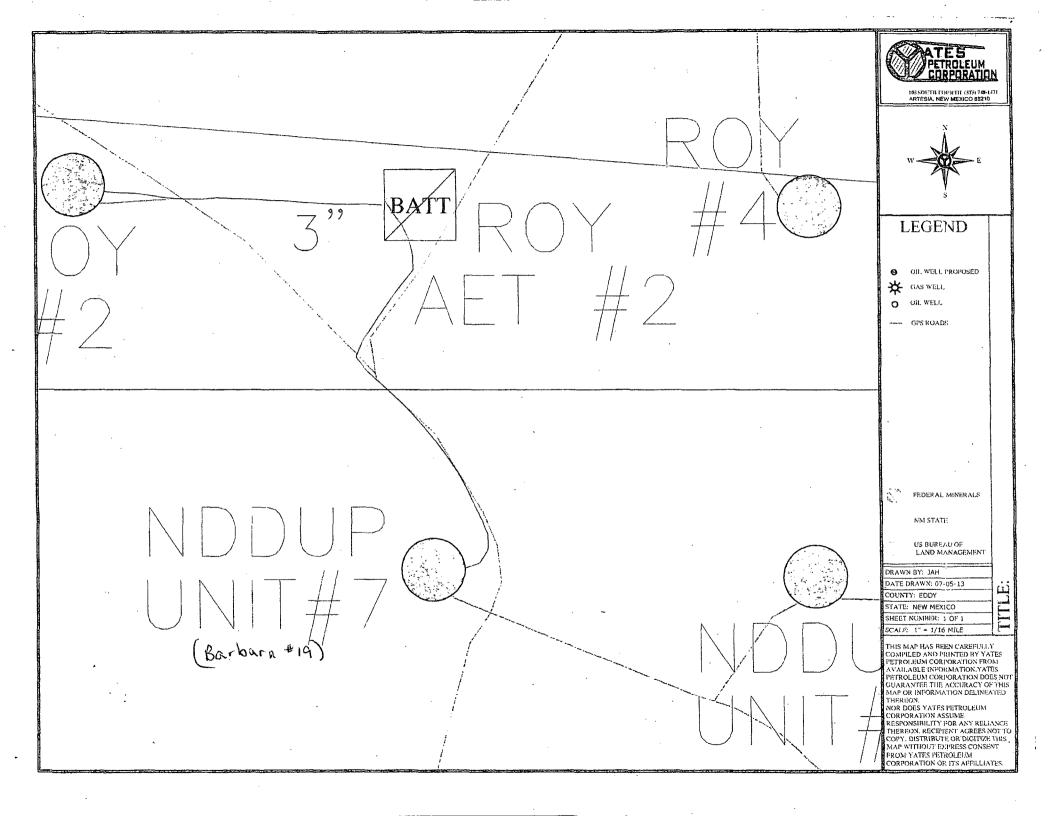

# **ROY AET BATTERY**

710' FSL & 710' FWL \* Sec8 – T19S R25E \* Unit M Eddy County, NM

MARTIN YATES, III 1912-1985 FRANK W. YATES 1936-1986

S.P. YATES

1914.2008

105.SOUTH FOURTH STREET

ARTESIA, NEW MEXICO 88210-2118

Dear Interest Owner,

Yates Petroleum is notifying you of an application to off lease measure production from the Barbara Federal #19.

The production will be measured and sold at the Roy AET tank battery facilities located at SWSW, Sec. 8-T19S-25E.

The production will be measured and sold at the Roy AET tank battery facilities located at SWSW, Sec. 8-T19S-25E.