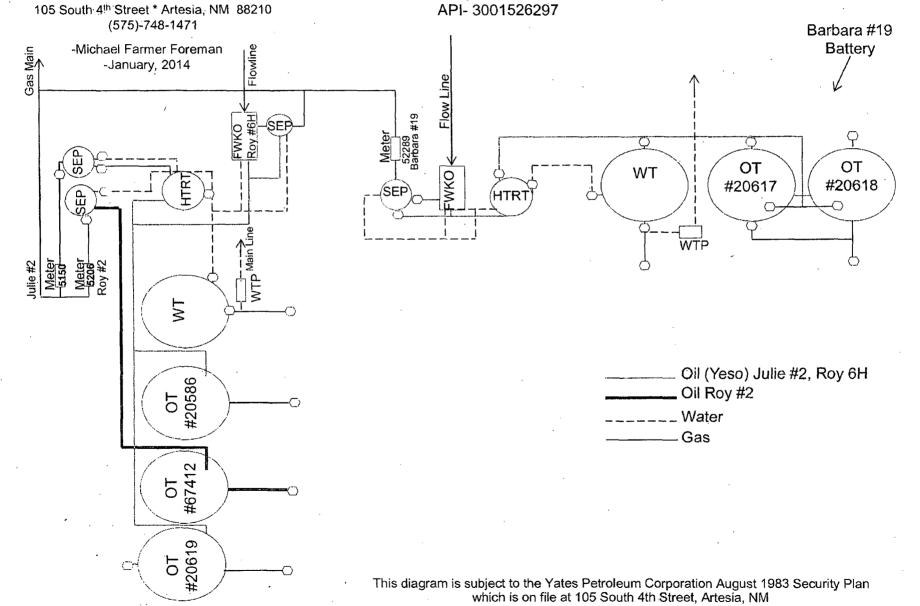

# **ROY AET BATTERY**

710' FSL & 710' FWL \* Sec8 – T19S R25E \* Unit M Eddy County, NM

MARTIN YATES, III 1912-1985 FRANK W. YATES 1936-1986

S.P. YATES

1914.2008

105.SOUTH FOURTH STREET

ARTESIA, NEW MEXICO 88210-2118

Dear Interest Owner,

Yates Petroleum is notifying you of an application to off lease measure production from the Barbara Federal #19.

The production will be measured and sold at the Roy AET tank battery facilities located at SWSW, Sec. 8-T19S-25E.

#### Oil measurement

Tanks will be isolated and no surface commingling will take place.

#### Gas Measurement

The well will have its own meter and no surface commingle will take place.

All equipment is located on Fee land and waiver to access property will be given to BLM as well as gate combinations.

The production will be measured and sold at the Roy AET tank battery facilities located at SWSW, Sec. 8-T19S-25E.