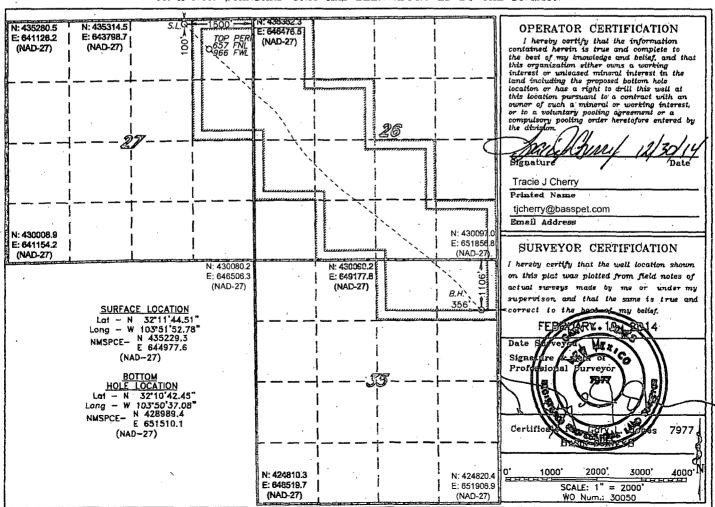

## WELL LOCATION AND ACREAGE DEDICATION PLAT

A AMENDED REPORT

| API Number                                     |            |                 | 1     | Pool Code    |               | Pool Name                |               |                |        |  |
|------------------------------------------------|------------|-----------------|-------|--------------|---------------|--------------------------|---------------|----------------|--------|--|
| 30-015-42651                                   |            |                 |       | 96046        | j             | Poker Lake; Delaware, S. |               |                |        |  |
| Property Code                                  |            |                 |       | Property Nam |               | ١.                       | Well Nu       | •              |        |  |
| 306402                                         |            | POKER LAKE UNIT |       |              |               |                          |               | 450/           |        |  |
| OGRID No.                                      |            | Operator' Name  |       |              |               |                          |               | Elevation '    |        |  |
| 260737                                         |            | BOPCO, L.P.     |       |              |               |                          |               | 3395           |        |  |
| Surface Location                               |            |                 |       |              |               |                          |               |                |        |  |
| UL or lot No.                                  | Section    | Township        | Range | Lot idn      | FEET from the | North/NORTH LINE         | PEET from the | East/EAST LINE | County |  |
| В ′                                            | 27         | 24 S            | 30 E  |              | 100           | NORTH                    | 1500          | EAST           | EDDY   |  |
| Bottom Hole Location If Different From Surface |            |                 |       |              |               |                          |               |                |        |  |
| UL or lot No.                                  | Section    | Township        | Range | Lot Idn      | FRET from the | North/NORTH LINE         | FEET from the | East/EAST LINE | County |  |
| A                                              | <b>3</b> 5 | 24 5            | 30 E  |              | 1106          | NORTH                    | 356           | EAST           | EDDY   |  |