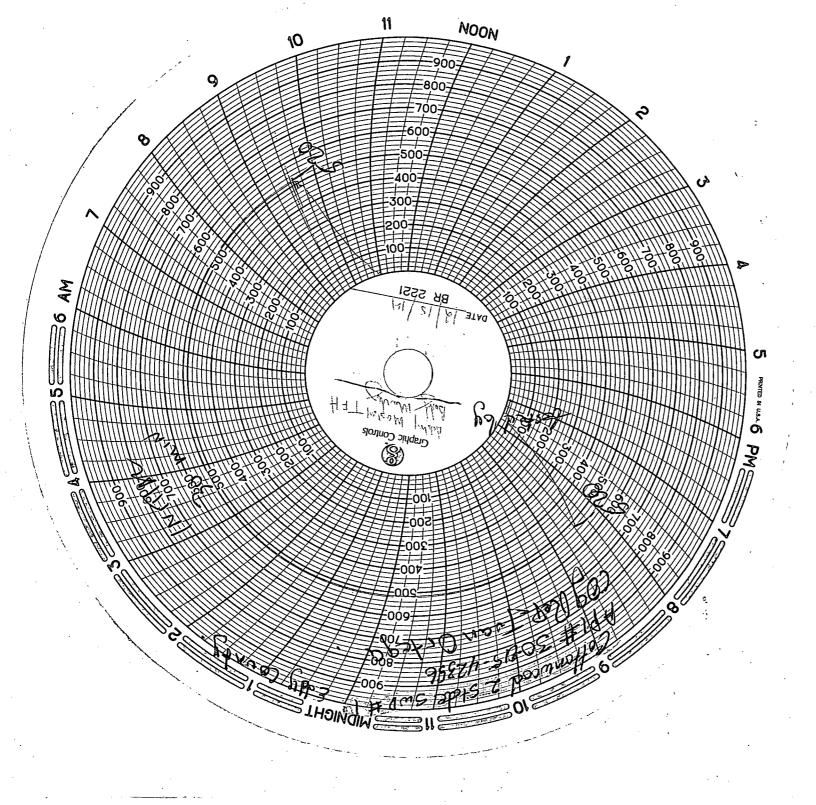

| Submit I Copy To Appropriate District  State of New Mexico  Office  ALBE ON CONSERDATION                                                                                                                                                                                                                                                                                                                                                                                                                                                                                                                                                                                                                                                                                                                                                                                                                                                                                                                                                                                                                                                                                                                                                                                                                                                                                                                                                                                                                                                                                                                                                                                                                                                                                                                                                                                                                                                                                                                                                                                                                                       |             |                         | •                         | Form C-103                          |
|--------------------------------------------------------------------------------------------------------------------------------------------------------------------------------------------------------------------------------------------------------------------------------------------------------------------------------------------------------------------------------------------------------------------------------------------------------------------------------------------------------------------------------------------------------------------------------------------------------------------------------------------------------------------------------------------------------------------------------------------------------------------------------------------------------------------------------------------------------------------------------------------------------------------------------------------------------------------------------------------------------------------------------------------------------------------------------------------------------------------------------------------------------------------------------------------------------------------------------------------------------------------------------------------------------------------------------------------------------------------------------------------------------------------------------------------------------------------------------------------------------------------------------------------------------------------------------------------------------------------------------------------------------------------------------------------------------------------------------------------------------------------------------------------------------------------------------------------------------------------------------------------------------------------------------------------------------------------------------------------------------------------------------------------------------------------------------------------------------------------------------|-------------|-------------------------|---------------------------|-------------------------------------|
| Bit of the state o |             |                         | *                         | Revised July 18, 2013               |
| District II - (575) 748-1283  District II - (575) 748-1283  District II - (575) 748-1283                                                                                                                                                                                                                                                                                                                                                                                                                                                                                                                                                                                                                                                                                                                                                                                                                                                                                                                                                                                                                                                                                                                                                                                                                                                                                                                                                                                                                                                                                                                                                                                                                                                                                                                                                                                                                                                                                                                                                                                                                                       |             |                         | WELL API NO.              | 5-42356                             |
| 811 S. First St., Artesia, NM 88216AN 2 0 2001L CONSERVATION DIVISION                                                                                                                                                                                                                                                                                                                                                                                                                                                                                                                                                                                                                                                                                                                                                                                                                                                                                                                                                                                                                                                                                                                                                                                                                                                                                                                                                                                                                                                                                                                                                                                                                                                                                                                                                                                                                                                                                                                                                                                                                                                          |             |                         | 5. Indicate Type of I     |                                     |
| District III - (505) 334-6178 1220 South St. Francis Dr. 1000 Rio Brazos Rd., Aztec, NM 87410                                                                                                                                                                                                                                                                                                                                                                                                                                                                                                                                                                                                                                                                                                                                                                                                                                                                                                                                                                                                                                                                                                                                                                                                                                                                                                                                                                                                                                                                                                                                                                                                                                                                                                                                                                                                                                                                                                                                                                                                                                  |             |                         | STATE 🛛                   | FEE                                 |
| <u>District IV</u> – (505) 476-3460 <b>RECEIVED</b> Santa Fe, NM 87505                                                                                                                                                                                                                                                                                                                                                                                                                                                                                                                                                                                                                                                                                                                                                                                                                                                                                                                                                                                                                                                                                                                                                                                                                                                                                                                                                                                                                                                                                                                                                                                                                                                                                                                                                                                                                                                                                                                                                                                                                                                         |             |                         | 6. State Oil & Gas L      | ease No.                            |
| 1220 S. St. Francis Dr., Santa Fe, NM<br>87505                                                                                                                                                                                                                                                                                                                                                                                                                                                                                                                                                                                                                                                                                                                                                                                                                                                                                                                                                                                                                                                                                                                                                                                                                                                                                                                                                                                                                                                                                                                                                                                                                                                                                                                                                                                                                                                                                                                                                                                                                                                                                 |             |                         | ,                         |                                     |
| SUNDRY NOTICES AND REPORTS ON                                                                                                                                                                                                                                                                                                                                                                                                                                                                                                                                                                                                                                                                                                                                                                                                                                                                                                                                                                                                                                                                                                                                                                                                                                                                                                                                                                                                                                                                                                                                                                                                                                                                                                                                                                                                                                                                                                                                                                                                                                                                                                  |             |                         | 7. Lease Name or Ur       | nit Agreement Name                  |
| (DO NOT USE THIS FORM FOR PROPOSALS TO DRILL OR TO DEEPEN OR PLUG BACK TO A DIFFERENT RESERVOIR. USE "APPLICATION FOR PERMIT" (FORM C-101) FOR SUCH PROPOSALS.)                                                                                                                                                                                                                                                                                                                                                                                                                                                                                                                                                                                                                                                                                                                                                                                                                                                                                                                                                                                                                                                                                                                                                                                                                                                                                                                                                                                                                                                                                                                                                                                                                                                                                                                                                                                                                                                                                                                                                                |             |                         | Cottonwood 2 State SWD    |                                     |
| 1. Type of Well: Oil Well Gas Well Other SWD                                                                                                                                                                                                                                                                                                                                                                                                                                                                                                                                                                                                                                                                                                                                                                                                                                                                                                                                                                                                                                                                                                                                                                                                                                                                                                                                                                                                                                                                                                                                                                                                                                                                                                                                                                                                                                                                                                                                                                                                                                                                                   |             |                         | 8. Well Number            |                                     |
| 2. Name of Operator COG Operating LLC                                                                                                                                                                                                                                                                                                                                                                                                                                                                                                                                                                                                                                                                                                                                                                                                                                                                                                                                                                                                                                                                                                                                                                                                                                                                                                                                                                                                                                                                                                                                                                                                                                                                                                                                                                                                                                                                                                                                                                                                                                                                                          |             |                         | 9. OGRID Number<br>229137 |                                     |
| 3. Address of Operator                                                                                                                                                                                                                                                                                                                                                                                                                                                                                                                                                                                                                                                                                                                                                                                                                                                                                                                                                                                                                                                                                                                                                                                                                                                                                                                                                                                                                                                                                                                                                                                                                                                                                                                                                                                                                                                                                                                                                                                                                                                                                                         |             |                         | 10. Pool name or Wildcat  |                                     |
| , 2208 W. Main Street, Artesia, NM 88210                                                                                                                                                                                                                                                                                                                                                                                                                                                                                                                                                                                                                                                                                                                                                                                                                                                                                                                                                                                                                                                                                                                                                                                                                                                                                                                                                                                                                                                                                                                                                                                                                                                                                                                                                                                                                                                                                                                                                                                                                                                                                       |             |                         | SWD; Devonian             |                                     |
| 4. Well Location                                                                                                                                                                                                                                                                                                                                                                                                                                                                                                                                                                                                                                                                                                                                                                                                                                                                                                                                                                                                                                                                                                                                                                                                                                                                                                                                                                                                                                                                                                                                                                                                                                                                                                                                                                                                                                                                                                                                                                                                                                                                                                               |             |                         |                           |                                     |
| Unit Letter O: 400 feet from the                                                                                                                                                                                                                                                                                                                                                                                                                                                                                                                                                                                                                                                                                                                                                                                                                                                                                                                                                                                                                                                                                                                                                                                                                                                                                                                                                                                                                                                                                                                                                                                                                                                                                                                                                                                                                                                                                                                                                                                                                                                                                               | South       | line and14              | 00 feet from the          | East line                           |
| Section 2 Township 26S Range 26E                                                                                                                                                                                                                                                                                                                                                                                                                                                                                                                                                                                                                                                                                                                                                                                                                                                                                                                                                                                                                                                                                                                                                                                                                                                                                                                                                                                                                                                                                                                                                                                                                                                                                                                                                                                                                                                                                                                                                                                                                                                                                               |             |                         |                           | Eddy County                         |
| 11. Elevation (Show whether DR, RKB, RT, GR, etc.) 3299' GR                                                                                                                                                                                                                                                                                                                                                                                                                                                                                                                                                                                                                                                                                                                                                                                                                                                                                                                                                                                                                                                                                                                                                                                                                                                                                                                                                                                                                                                                                                                                                                                                                                                                                                                                                                                                                                                                                                                                                                                                                                                                    |             |                         |                           |                                     |
| <u> 18. (2000) - Millionari (1980) (1980) - 1984 - 1984 - 1984   18. (20</u>                                                                                                                                                                                                                                                                                                                                                                                                                                                                                                                                                                                                                                                                                                                                                                                                                                                                                                                                                                                                                                                                                                                                                                                                                                                                                                                                                                                                                                                                                                                                                                                                                                                                                                                                                                                                                                                                                                                                                                                                                                                   | 3299        | ·                       | NATIONAL GIV              | PALABASTIS II ASAS AND MANAGAN (MAS |
| 12. Check Appropriate Box to Inc                                                                                                                                                                                                                                                                                                                                                                                                                                                                                                                                                                                                                                                                                                                                                                                                                                                                                                                                                                                                                                                                                                                                                                                                                                                                                                                                                                                                                                                                                                                                                                                                                                                                                                                                                                                                                                                                                                                                                                                                                                                                                               | licate N    | ature of Notice, l      | Report or Other Da        | ıta                                 |
| NOTICE OF INTENTION TO: SUBSEQUENT REPORT OF:                                                                                                                                                                                                                                                                                                                                                                                                                                                                                                                                                                                                                                                                                                                                                                                                                                                                                                                                                                                                                                                                                                                                                                                                                                                                                                                                                                                                                                                                                                                                                                                                                                                                                                                                                                                                                                                                                                                                                                                                                                                                                  |             |                         |                           |                                     |
| PERFORM REMEDIAL WORK   PLUG AND ABANDON   REMEDIAL WORK                                                                                                                                                                                                                                                                                                                                                                                                                                                                                                                                                                                                                                                                                                                                                                                                                                                                                                                                                                                                                                                                                                                                                                                                                                                                                                                                                                                                                                                                                                                                                                                                                                                                                                                                                                                                                                                                                                                                                                                                                                                                       |             |                         |                           | TERING CASING                       |
| TEMPORARILY ABANDON                                                                                                                                                                                                                                                                                                                                                                                                                                                                                                                                                                                                                                                                                                                                                                                                                                                                                                                                                                                                                                                                                                                                                                                                                                                                                                                                                                                                                                                                                                                                                                                                                                                                                                                                                                                                                                                                                                                                                                                                                                                                                                            |             |                         | LLING OPNS. 🔲 P           | AND A                               |
| PULL OR ALTER CASING   MULTIPLE COMPL   CASING/CEMENT                                                                                                                                                                                                                                                                                                                                                                                                                                                                                                                                                                                                                                                                                                                                                                                                                                                                                                                                                                                                                                                                                                                                                                                                                                                                                                                                                                                                                                                                                                                                                                                                                                                                                                                                                                                                                                                                                                                                                                                                                                                                          |             |                         | JOB 🔲                     |                                     |
| DOWNHOLE COMMINGLE                                                                                                                                                                                                                                                                                                                                                                                                                                                                                                                                                                                                                                                                                                                                                                                                                                                                                                                                                                                                                                                                                                                                                                                                                                                                                                                                                                                                                                                                                                                                                                                                                                                                                                                                                                                                                                                                                                                                                                                                                                                                                                             |             |                         |                           |                                     |
| CLOSED-LOOP SYSTEM  OTHER:                                                                                                                                                                                                                                                                                                                                                                                                                                                                                                                                                                                                                                                                                                                                                                                                                                                                                                                                                                                                                                                                                                                                                                                                                                                                                                                                                                                                                                                                                                                                                                                                                                                                                                                                                                                                                                                                                                                                                                                                                                                                                                     | П           | OTHER: C                | completion Operation      | ns 🛛                                |
| 13. Describe proposed or completed operations. (Clearly                                                                                                                                                                                                                                                                                                                                                                                                                                                                                                                                                                                                                                                                                                                                                                                                                                                                                                                                                                                                                                                                                                                                                                                                                                                                                                                                                                                                                                                                                                                                                                                                                                                                                                                                                                                                                                                                                                                                                                                                                                                                        |             | pertinent details, and  | I give pertinent dates, i | including estimated date            |
| of starting any proposed work). SEE RULE 19.15.7.                                                                                                                                                                                                                                                                                                                                                                                                                                                                                                                                                                                                                                                                                                                                                                                                                                                                                                                                                                                                                                                                                                                                                                                                                                                                                                                                                                                                                                                                                                                                                                                                                                                                                                                                                                                                                                                                                                                                                                                                                                                                              | 14 NMAC     | C. For Multiple Con     | npletions: Attach well    | bore diagram of                     |
| proposed completion or recompletion.                                                                                                                                                                                                                                                                                                                                                                                                                                                                                                                                                                                                                                                                                                                                                                                                                                                                                                                                                                                                                                                                                                                                                                                                                                                                                                                                                                                                                                                                                                                                                                                                                                                                                                                                                                                                                                                                                                                                                                                                                                                                                           |             |                         |                           | f                                   |
| <b>10/13/14</b> MIRU WSU. Test csg to 1500# for 20 mins w/no le                                                                                                                                                                                                                                                                                                                                                                                                                                                                                                                                                                                                                                                                                                                                                                                                                                                                                                                                                                                                                                                                                                                                                                                                                                                                                                                                                                                                                                                                                                                                                                                                                                                                                                                                                                                                                                                                                                                                                                                                                                                                | ak-off.     |                         |                           |                                     |
| 10/14/14 to 12/3/14 RIH w/RBP retrieving tool. Unable to re No leak-off.                                                                                                                                                                                                                                                                                                                                                                                                                                                                                                                                                                                                                                                                                                                                                                                                                                                                                                                                                                                                                                                                                                                                                                                                                                                                                                                                                                                                                                                                                                                                                                                                                                                                                                                                                                                                                                                                                                                                                                                                                                                       | trieve RB   | P @ 10485'. Fish F      | RBP & circulate clean.    | Test csg to 2500#.                  |
| 12/4/14 Acdz open hole 13270-14500' w/25000 gal 20% HCl                                                                                                                                                                                                                                                                                                                                                                                                                                                                                                                                                                                                                                                                                                                                                                                                                                                                                                                                                                                                                                                                                                                                                                                                                                                                                                                                                                                                                                                                                                                                                                                                                                                                                                                                                                                                                                                                                                                                                                                                                                                                        | acid.       |                         | /                         |                                     |
| <b>12/5/14 to 12/13/14</b> Set 3 1/2" 9.3# L-80 & 4 1/2" 11.6# P-11                                                                                                                                                                                                                                                                                                                                                                                                                                                                                                                                                                                                                                                                                                                                                                                                                                                                                                                                                                                                                                                                                                                                                                                                                                                                                                                                                                                                                                                                                                                                                                                                                                                                                                                                                                                                                                                                                                                                                                                                                                                            | 0 Glassbo   | ore tbg & NP pkr @      | 13254'. Test csg to 15    | 500#.                               |
| <b>12/14/14</b> Circ well w/250 bbls pkr fluid. Test to 800# for 30 i                                                                                                                                                                                                                                                                                                                                                                                                                                                                                                                                                                                                                                                                                                                                                                                                                                                                                                                                                                                                                                                                                                                                                                                                                                                                                                                                                                                                                                                                                                                                                                                                                                                                                                                                                                                                                                                                                                                                                                                                                                                          | nins. No    | leak-off.               |                           |                                     |
| 12/15/14 Pressure test to 520#. No loss of pressure. Well is s                                                                                                                                                                                                                                                                                                                                                                                                                                                                                                                                                                                                                                                                                                                                                                                                                                                                                                                                                                                                                                                                                                                                                                                                                                                                                                                                                                                                                                                                                                                                                                                                                                                                                                                                                                                                                                                                                                                                                                                                                                                                 |             |                         |                           |                                     |
| (Order SWD-1473) Chart Attached IMPTER INSCRETION DATE RECUIRED.                                                                                                                                                                                                                                                                                                                                                                                                                                                                                                                                                                                                                                                                                                                                                                                                                                                                                                                                                                                                                                                                                                                                                                                                                                                                                                                                                                                                                                                                                                                                                                                                                                                                                                                                                                                                                                                                                                                                                                                                                                                               |             |                         |                           |                                     |
| Chart Attached                                                                                                                                                                                                                                                                                                                                                                                                                                                                                                                                                                                                                                                                                                                                                                                                                                                                                                                                                                                                                                                                                                                                                                                                                                                                                                                                                                                                                                                                                                                                                                                                                                                                                                                                                                                                                                                                                                                                                                                                                                                                                                                 | MMA         | Z INJUECTU              | ON DATE RE                | FOLULADO.                           |
| I hereby certify that the information above is true and complete                                                                                                                                                                                                                                                                                                                                                                                                                                                                                                                                                                                                                                                                                                                                                                                                                                                                                                                                                                                                                                                                                                                                                                                                                                                                                                                                                                                                                                                                                                                                                                                                                                                                                                                                                                                                                                                                                                                                                                                                                                                               |             |                         |                           |                                     |
| SIGNATURE TITL                                                                                                                                                                                                                                                                                                                                                                                                                                                                                                                                                                                                                                                                                                                                                                                                                                                                                                                                                                                                                                                                                                                                                                                                                                                                                                                                                                                                                                                                                                                                                                                                                                                                                                                                                                                                                                                                                                                                                                                                                                                                                                                 | E: <u>R</u> | egulatory Analyst       | DAT                       | E: <u>1/14/15</u>                   |
| Type or print name: Stormi Davis E-ma                                                                                                                                                                                                                                                                                                                                                                                                                                                                                                                                                                                                                                                                                                                                                                                                                                                                                                                                                                                                                                                                                                                                                                                                                                                                                                                                                                                                                                                                                                                                                                                                                                                                                                                                                                                                                                                                                                                                                                                                                                                                                          | iil address | s: <u>sdavis@concho</u> | .com. PHO                 | NE: <u>(575) 748-6946</u>           |
| For State Use Only                                                                                                                                                                                                                                                                                                                                                                                                                                                                                                                                                                                                                                                                                                                                                                                                                                                                                                                                                                                                                                                                                                                                                                                                                                                                                                                                                                                                                                                                                                                                                                                                                                                                                                                                                                                                                                                                                                                                                                                                                                                                                                             |             |                         | ·                         | 1 1 -                               |
| APPROVED BY: Pulmo TITI Conditions of Approval (if any):                                                                                                                                                                                                                                                                                                                                                                                                                                                                                                                                                                                                                                                                                                                                                                                                                                                                                                                                                                                                                                                                                                                                                                                                                                                                                                                                                                                                                                                                                                                                                                                                                                                                                                                                                                                                                                                                                                                                                                                                                                                                       | .E. Com     | MUANUE (                | CALL DATE                 | 1/29/15                             |