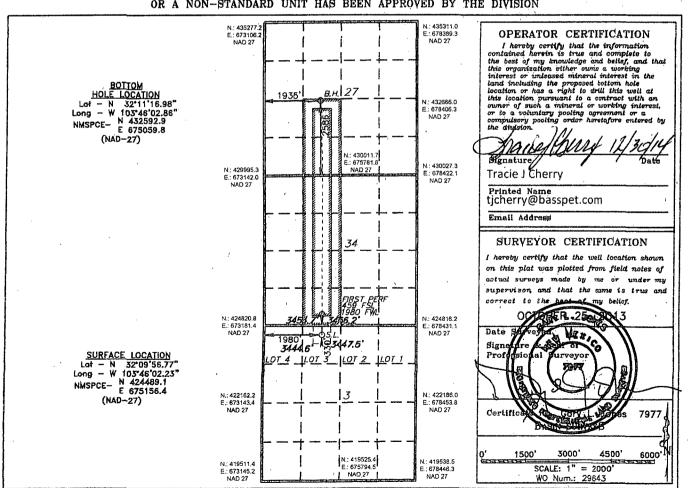

## OIL CONSERVATION DIVISION

1220 South St. Francis Dr. Santa Fe, New Mexico 87505

AMENDED REPORT

WELL LOCATION AND ACREAGE DEDICATION PLAT

| API Number<br>30-015-42111            | Pool Code<br>96641. | Pool Name<br>Paduca; Bone Spring |                  |
|---------------------------------------|---------------------|----------------------------------|------------------|
| Property Code<br>313213               | -                   | rty Name<br>JNIT CVX JV BS       | Well Number 027H |
| 0 0 0 0 0 0 0 0 0 0 0 0 0 0 0 0 0 0 0 | •                   | or Name<br>O, L.P.               | Elevation 3453'  |

## Surface Location

| UL or lot No. | Section | Township | Range | Lot Idn | Feet from the | North/South line | Feet from the | East/Vest line | County |
|---------------|---------|----------|-------|---------|---------------|------------------|---------------|----------------|--------|
| LOT 3         | 3       | 25 S     | 31 E  |         | 330           | NORTH            | 1980          | WEST           | EDDY   |

## Bottom Hole Location If Different From Surface

| UL or lot No.                                                | Section | Township | Range | Lot Idn | Feet from the | North/South line | Feet from the | Rest/West line | County |
|--------------------------------------------------------------|---------|----------|-------|---------|---------------|------------------|---------------|----------------|--------|
| K                                                            | 27      | 24 S     | 31 E. |         | 2586          | SOUTH            | 1935          | WEST           | EDDY   |
| Dedicated Acres Joint or Infill Consolidation Code Order No. |         |          |       |         |               |                  |               |                |        |

NO ALLOWABLE WILL BE ASSIGNED TO THIS COMPLETION UNTIL ALL INTERESTS HAVE BEEN CONSOLIDATED OR A NON-STANDARD UNIT HAS BEEN APPROVED BY THE DIVISION