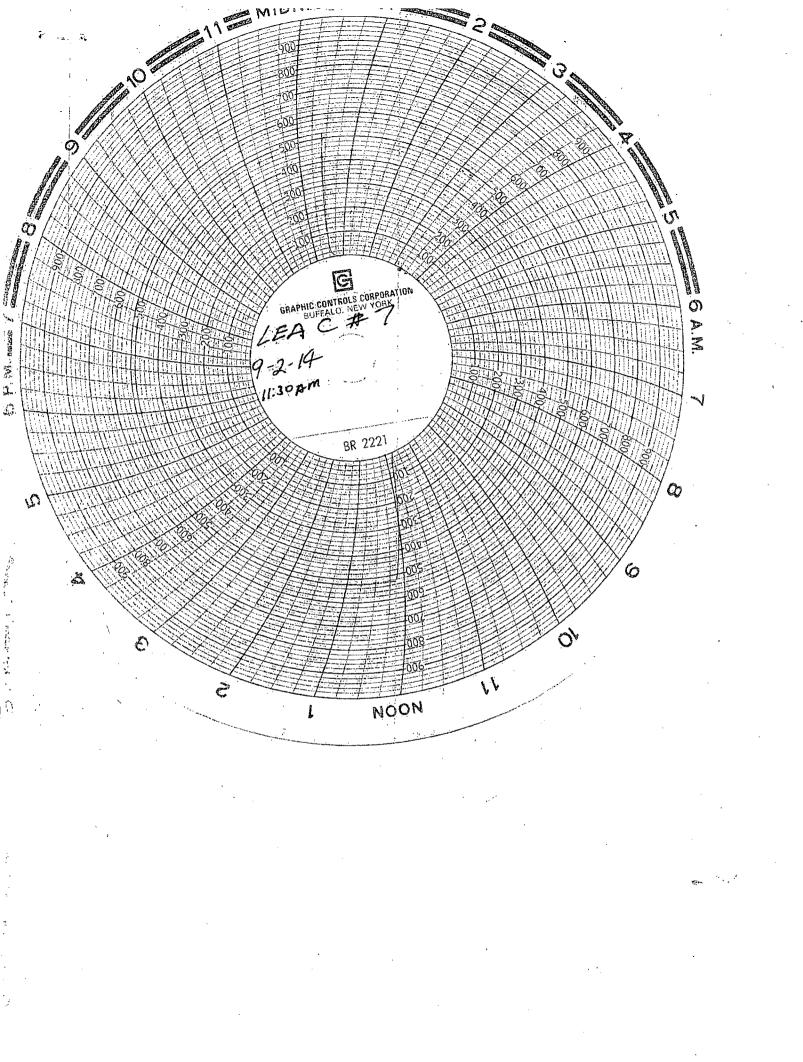

9/2/14 RU pump truck. Test casing 520 psi for 30 min. Held ok. Test witnessed by Joe Salcido, BLM. Chart attached.

9/3/14 Commenced injection at the rate of 50 BWPD @ 125 psi.

ORIGINAL CHART SENT TO THE OCD ALONG WITH A COPY OF THIS SUNDRY (For Record Only)