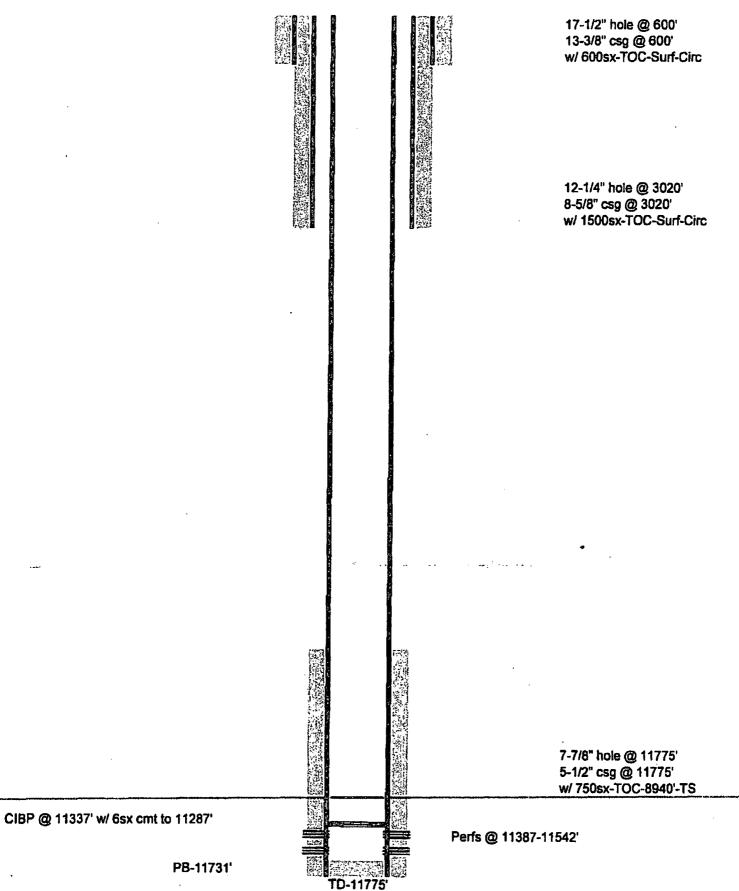

itle SI<br>Date 0'<br>DR FEDERAL OR ST                                   | or recompletion in a<br>including reclamation<br>because of the<br>are not able to<br>dity prices to incre-<br>completion<br><b>ecord</b><br>AP<br>File<br>BN<br>Well Information<br>int to the Carlsba<br>S on 01/28/2015 (1<br>R. REGULATOR)<br>1/21/2015<br>ATE OFFICE U<br>ERVISORY PET                                   | new interval, a Form 3160<br>n, have been completed, ar<br><b>NM OIL COP</b><br>II. It ARTESIA<br>FEB<br>ease,<br>PROVED FOR /2<br>DING<br>DING<br>n System<br>d<br>JJA0188SE)<br>Y ADVISOR              | 4 shall be filed once<br>ad the operator has<br><b>USERVATION</b><br>DISTRICT<br><b>3</b> 2015<br><b>EIVED</b>               |

.\*

OXY USA WTP LP - Current Elizondo A Federal #4 API No. 30-015-21931