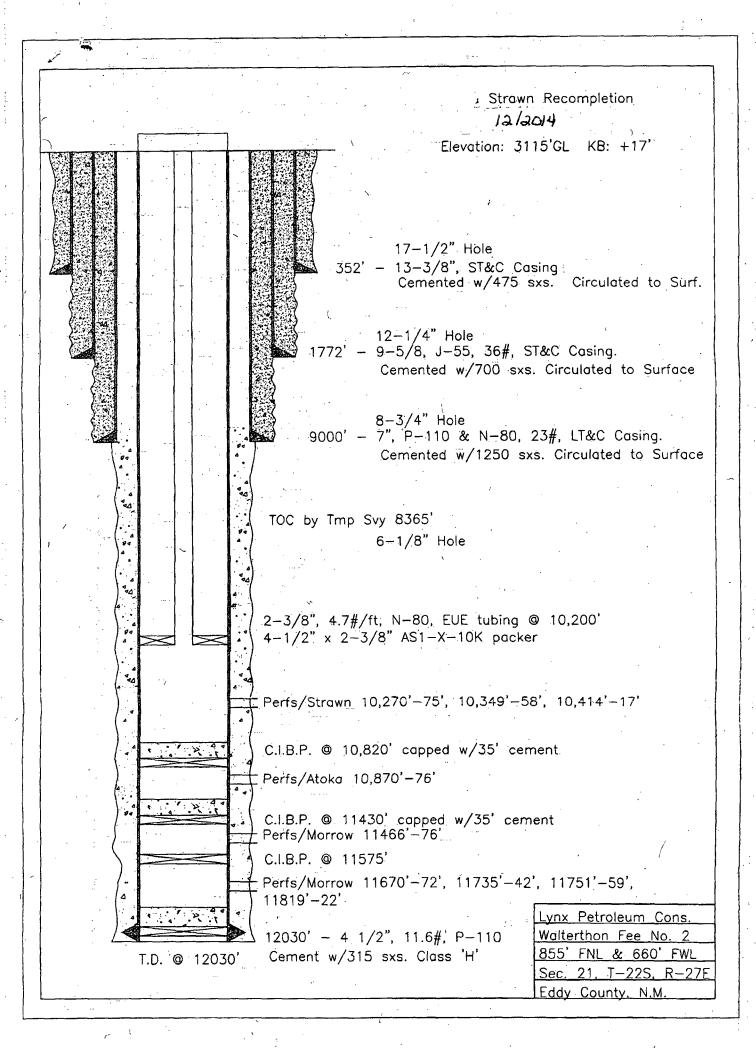

| Office Paying Avanget 1                                                                                                                                                                                                                                                                                                                                                                                                                                                                                                                                                                                                                                                                                                                                                                                                                                                                                                                                                                                                                                                                                                                                                                                                                                                                                                                                                                                                                                                                                                                                                                                                                                                                                                                                                                                                                                                                                                                                                                                                                                                                                                        | -103       |
|--------------------------------------------------------------------------------------------------------------------------------------------------------------------------------------------------------------------------------------------------------------------------------------------------------------------------------------------------------------------------------------------------------------------------------------------------------------------------------------------------------------------------------------------------------------------------------------------------------------------------------------------------------------------------------------------------------------------------------------------------------------------------------------------------------------------------------------------------------------------------------------------------------------------------------------------------------------------------------------------------------------------------------------------------------------------------------------------------------------------------------------------------------------------------------------------------------------------------------------------------------------------------------------------------------------------------------------------------------------------------------------------------------------------------------------------------------------------------------------------------------------------------------------------------------------------------------------------------------------------------------------------------------------------------------------------------------------------------------------------------------------------------------------------------------------------------------------------------------------------------------------------------------------------------------------------------------------------------------------------------------------------------------------------------------------------------------------------------------------------------------|------------|
| District 1 - (575) 393-6161 Energy, Minerals and Natural Resources Revised August 1,                                                                                                                                                                                                                                                                                                                                                                                                                                                                                                                                                                                                                                                                                                                                                                                                                                                                                                                                                                                                                                                                                                                                                                                                                                                                                                                                                                                                                                                                                                                                                                                                                                                                                                                                                                                                                                                                                                                                                                                                                                           | 2011       |
| 1625 N. French Dr., Hobbs, NM 88240 WELL API NO.                                                                                                                                                                                                                                                                                                                                                                                                                                                                                                                                                                                                                                                                                                                                                                                                                                                                                                                                                                                                                                                                                                                                                                                                                                                                                                                                                                                                                                                                                                                                                                                                                                                                                                                                                                                                                                                                                                                                                                                                                                                                               |            |
| Dissect II - (575) 748-1283<br>811 S. First St., Artesia, NM 88210 OIL CONSERVATION DIVISION  30-015-32374  5. Indicate Type of Lease                                                                                                                                                                                                                                                                                                                                                                                                                                                                                                                                                                                                                                                                                                                                                                                                                                                                                                                                                                                                                                                                                                                                                                                                                                                                                                                                                                                                                                                                                                                                                                                                                                                                                                                                                                                                                                                                                                                                                                                          |            |
| District III - (505) 334-6178 1220 South St. Francis Dr.                                                                                                                                                                                                                                                                                                                                                                                                                                                                                                                                                                                                                                                                                                                                                                                                                                                                                                                                                                                                                                                                                                                                                                                                                                                                                                                                                                                                                                                                                                                                                                                                                                                                                                                                                                                                                                                                                                                                                                                                                                                                       |            |
| 1000 Rio Brazos Rd., Aztec, NM 87410                                                                                                                                                                                                                                                                                                                                                                                                                                                                                                                                                                                                                                                                                                                                                                                                                                                                                                                                                                                                                                                                                                                                                                                                                                                                                                                                                                                                                                                                                                                                                                                                                                                                                                                                                                                                                                                                                                                                                                                                                                                                                           |            |
| District IV – (505) 476-3460 Santa Fe, NM 8/303 6. State Oil & Gas Lease No.                                                                                                                                                                                                                                                                                                                                                                                                                                                                                                                                                                                                                                                                                                                                                                                                                                                                                                                                                                                                                                                                                                                                                                                                                                                                                                                                                                                                                                                                                                                                                                                                                                                                                                                                                                                                                                                                                                                                                                                                                                                   |            |
| 87505                                                                                                                                                                                                                                                                                                                                                                                                                                                                                                                                                                                                                                                                                                                                                                                                                                                                                                                                                                                                                                                                                                                                                                                                                                                                                                                                                                                                                                                                                                                                                                                                                                                                                                                                                                                                                                                                                                                                                                                                                                                                                                                          |            |
| SUNDRY NOTICES AND REPORTS ON WELLS  (DO NOT USE THIS FORM FOR PROPOSALS TO DRILL OR TO DEEPEN OR PLUG BACK TO A  7. Lease Name or Unit Agreement Na                                                                                                                                                                                                                                                                                                                                                                                                                                                                                                                                                                                                                                                                                                                                                                                                                                                                                                                                                                                                                                                                                                                                                                                                                                                                                                                                                                                                                                                                                                                                                                                                                                                                                                                                                                                                                                                                                                                                                                           | me         |
| DIFFERENT RESERVOIR. USE "APPLICATION FOR PERMIT" (FORM C-101) FOR SIGN TO A  Walterthon Fee                                                                                                                                                                                                                                                                                                                                                                                                                                                                                                                                                                                                                                                                                                                                                                                                                                                                                                                                                                                                                                                                                                                                                                                                                                                                                                                                                                                                                                                                                                                                                                                                                                                                                                                                                                                                                                                                                                                                                                                                                                   |            |
| ROPOSALS.)                                                                                                                                                                                                                                                                                                                                                                                                                                                                                                                                                                                                                                                                                                                                                                                                                                                                                                                                                                                                                                                                                                                                                                                                                                                                                                                                                                                                                                                                                                                                                                                                                                                                                                                                                                                                                                                                                                                                                                                                                                                                                                                     |            |
| 1. Type of Well: Oil Well X Gas Well Other                                                                                                                                                                                                                                                                                                                                                                                                                                                                                                                                                                                                                                                                                                                                                                                                                                                                                                                                                                                                                                                                                                                                                                                                                                                                                                                                                                                                                                                                                                                                                                                                                                                                                                                                                                                                                                                                                                                                                                                                                                                                                     |            |
| 2. Name of Operator  JAN 2 0 2015 9. OGRID Number                                                                                                                                                                                                                                                                                                                                                                                                                                                                                                                                                                                                                                                                                                                                                                                                                                                                                                                                                                                                                                                                                                                                                                                                                                                                                                                                                                                                                                                                                                                                                                                                                                                                                                                                                                                                                                                                                                                                                                                                                                                                              |            |
| Lynx Petroleum Consultants, Inc.136453. Address of Operator10. Pool name or Wildcat                                                                                                                                                                                                                                                                                                                                                                                                                                                                                                                                                                                                                                                                                                                                                                                                                                                                                                                                                                                                                                                                                                                                                                                                                                                                                                                                                                                                                                                                                                                                                                                                                                                                                                                                                                                                                                                                                                                                                                                                                                            |            |
| P.O. Box 1708, Hobbs, NM 88241  RECEMED CARLSBAD;STRAWN,SOUTH(GAS                                                                                                                                                                                                                                                                                                                                                                                                                                                                                                                                                                                                                                                                                                                                                                                                                                                                                                                                                                                                                                                                                                                                                                                                                                                                                                                                                                                                                                                                                                                                                                                                                                                                                                                                                                                                                                                                                                                                                                                                                                                              | $\epsilon$ |
| 4. Well Location                                                                                                                                                                                                                                                                                                                                                                                                                                                                                                                                                                                                                                                                                                                                                                                                                                                                                                                                                                                                                                                                                                                                                                                                                                                                                                                                                                                                                                                                                                                                                                                                                                                                                                                                                                                                                                                                                                                                                                                                                                                                                                               |            |
|                                                                                                                                                                                                                                                                                                                                                                                                                                                                                                                                                                                                                                                                                                                                                                                                                                                                                                                                                                                                                                                                                                                                                                                                                                                                                                                                                                                                                                                                                                                                                                                                                                                                                                                                                                                                                                                                                                                                                                                                                                                                                                                                |            |
|                                                                                                                                                                                                                                                                                                                                                                                                                                                                                                                                                                                                                                                                                                                                                                                                                                                                                                                                                                                                                                                                                                                                                                                                                                                                                                                                                                                                                                                                                                                                                                                                                                                                                                                                                                                                                                                                                                                                                                                                                                                                                                                                | i          |
| Section 21 Township 22S Range 27E NMPM County Lea  11. Elevation (Show whether DR, RKB, RT, GR, etc.)                                                                                                                                                                                                                                                                                                                                                                                                                                                                                                                                                                                                                                                                                                                                                                                                                                                                                                                                                                                                                                                                                                                                                                                                                                                                                                                                                                                                                                                                                                                                                                                                                                                                                                                                                                                                                                                                                                                                                                                                                          |            |
| 3115' GL                                                                                                                                                                                                                                                                                                                                                                                                                                                                                                                                                                                                                                                                                                                                                                                                                                                                                                                                                                                                                                                                                                                                                                                                                                                                                                                                                                                                                                                                                                                                                                                                                                                                                                                                                                                                                                                                                                                                                                                                                                                                                                                       |            |
| 3113 00                                                                                                                                                                                                                                                                                                                                                                                                                                                                                                                                                                                                                                                                                                                                                                                                                                                                                                                                                                                                                                                                                                                                                                                                                                                                                                                                                                                                                                                                                                                                                                                                                                                                                                                                                                                                                                                                                                                                                                                                                                                                                                                        |            |
| 12. Charle Ammonniata Day to Indianta Natura of Natica, Danart or Other Data                                                                                                                                                                                                                                                                                                                                                                                                                                                                                                                                                                                                                                                                                                                                                                                                                                                                                                                                                                                                                                                                                                                                                                                                                                                                                                                                                                                                                                                                                                                                                                                                                                                                                                                                                                                                                                                                                                                                                                                                                                                   |            |
| 12. Check Appropriate Box to Indicate Nature of Notice, Report or Other Data                                                                                                                                                                                                                                                                                                                                                                                                                                                                                                                                                                                                                                                                                                                                                                                                                                                                                                                                                                                                                                                                                                                                                                                                                                                                                                                                                                                                                                                                                                                                                                                                                                                                                                                                                                                                                                                                                                                                                                                                                                                   |            |
| NOTICE OF INTENTION TO: SUBSEQUENT REPORT OF:                                                                                                                                                                                                                                                                                                                                                                                                                                                                                                                                                                                                                                                                                                                                                                                                                                                                                                                                                                                                                                                                                                                                                                                                                                                                                                                                                                                                                                                                                                                                                                                                                                                                                                                                                                                                                                                                                                                                                                                                                                                                                  |            |
| PERFORM REMEDIAL WORK ☐ PLUG AND ABANDON ☐ REMEDIAL WORK ☐ ALTERING CASING                                                                                                                                                                                                                                                                                                                                                                                                                                                                                                                                                                                                                                                                                                                                                                                                                                                                                                                                                                                                                                                                                                                                                                                                                                                                                                                                                                                                                                                                                                                                                                                                                                                                                                                                                                                                                                                                                                                                                                                                                                                     | ; <b></b>  |
| TEMPORARILY ABANDON CHANGE PLANS COMMENCE DRILLING OPNS P AND A                                                                                                                                                                                                                                                                                                                                                                                                                                                                                                                                                                                                                                                                                                                                                                                                                                                                                                                                                                                                                                                                                                                                                                                                                                                                                                                                                                                                                                                                                                                                                                                                                                                                                                                                                                                                                                                                                                                                                                                                                                                                |            |
| PULL OR ALTER CASING  MULTIPLE COMPL  CASING/CEMENT JOB                                                                                                                                                                                                                                                                                                                                                                                                                                                                                                                                                                                                                                                                                                                                                                                                                                                                                                                                                                                                                                                                                                                                                                                                                                                                                                                                                                                                                                                                                                                                                                                                                                                                                                                                                                                                                                                                                                                                                                                                                                                                        |            |
| DOWNHOLE COMMINGLE                                                                                                                                                                                                                                                                                                                                                                                                                                                                                                                                                                                                                                                                                                                                                                                                                                                                                                                                                                                                                                                                                                                                                                                                                                                                                                                                                                                                                                                                                                                                                                                                                                                                                                                                                                                                                                                                                                                                                                                                                                                                                                             |            |
|                                                                                                                                                                                                                                                                                                                                                                                                                                                                                                                                                                                                                                                                                                                                                                                                                                                                                                                                                                                                                                                                                                                                                                                                                                                                                                                                                                                                                                                                                                                                                                                                                                                                                                                                                                                                                                                                                                                                                                                                                                                                                                                                |            |
| OTHER: Note that the state all pertinent details, and give pertinent dates, including estimate of the state all pertinent details, and give pertinent dates, including estimate of the state all pertinent details, and give pertinent dates, including estimate of the state of the s | ما مامد    |
| of starting any proposed work). SEE RULE 19.15.7.14 NMAC. For Multiple Completions: Attach wellbore diagram of                                                                                                                                                                                                                                                                                                                                                                                                                                                                                                                                                                                                                                                                                                                                                                                                                                                                                                                                                                                                                                                                                                                                                                                                                                                                                                                                                                                                                                                                                                                                                                                                                                                                                                                                                                                                                                                                                                                                                                                                                 | a date     |
| proposed completion or recompletion.                                                                                                                                                                                                                                                                                                                                                                                                                                                                                                                                                                                                                                                                                                                                                                                                                                                                                                                                                                                                                                                                                                                                                                                                                                                                                                                                                                                                                                                                                                                                                                                                                                                                                                                                                                                                                                                                                                                                                                                                                                                                                           |            |
| proposed compressed or recompressed.                                                                                                                                                                                                                                                                                                                                                                                                                                                                                                                                                                                                                                                                                                                                                                                                                                                                                                                                                                                                                                                                                                                                                                                                                                                                                                                                                                                                                                                                                                                                                                                                                                                                                                                                                                                                                                                                                                                                                                                                                                                                                           |            |
| 12/1/14 MIRU pulling unit. Kill well as required with 2% KCL TFW. ND wellhead. NU BOP. Release 4-1/2" packer. TOOH.                                                                                                                                                                                                                                                                                                                                                                                                                                                                                                                                                                                                                                                                                                                                                                                                                                                                                                                                                                                                                                                                                                                                                                                                                                                                                                                                                                                                                                                                                                                                                                                                                                                                                                                                                                                                                                                                                                                                                                                                            |            |
| 12/2/14 RU E&P wireline. Run and set CIBP @ 10,820'. Spot 35' cement on top of CIBP to abandon Atoka zone.                                                                                                                                                                                                                                                                                                                                                                                                                                                                                                                                                                                                                                                                                                                                                                                                                                                                                                                                                                                                                                                                                                                                                                                                                                                                                                                                                                                                                                                                                                                                                                                                                                                                                                                                                                                                                                                                                                                                                                                                                     |            |
| 12/4/14 TIH w/tubing OE to 10,420'. Spot 2 bbls. 15% HCL-NE-FE acid. TOOH.                                                                                                                                                                                                                                                                                                                                                                                                                                                                                                                                                                                                                                                                                                                                                                                                                                                                                                                                                                                                                                                                                                                                                                                                                                                                                                                                                                                                                                                                                                                                                                                                                                                                                                                                                                                                                                                                                                                                                                                                                                                     |            |
| 12/6/14 NU full opening 4-1/2", 5000 psig WP valve on top of BOP. RU E&P wireline w/FULL LUBRICATOR. Perforate Stra                                                                                                                                                                                                                                                                                                                                                                                                                                                                                                                                                                                                                                                                                                                                                                                                                                                                                                                                                                                                                                                                                                                                                                                                                                                                                                                                                                                                                                                                                                                                                                                                                                                                                                                                                                                                                                                                                                                                                                                                            | wn         |
| section w/4 JSPF 10,270-75', 10,349-58', and 10,414-17' (80 holes total).                                                                                                                                                                                                                                                                                                                                                                                                                                                                                                                                                                                                                                                                                                                                                                                                                                                                                                                                                                                                                                                                                                                                                                                                                                                                                                                                                                                                                                                                                                                                                                                                                                                                                                                                                                                                                                                                                                                                                                                                                                                      |            |
| 12/8/14 Lubricate in and set 4-1/2" AS1-X-10K production packer at 10,200' set up as follows:  Pump out plug                                                                                                                                                                                                                                                                                                                                                                                                                                                                                                                                                                                                                                                                                                                                                                                                                                                                                                                                                                                                                                                                                                                                                                                                                                                                                                                                                                                                                                                                                                                                                                                                                                                                                                                                                                                                                                                                                                                                                                                                                   |            |
| Profile Nipple NM OIL CONSE                                                                                                                                                                                                                                                                                                                                                                                                                                                                                                                                                                                                                                                                                                                                                                                                                                                                                                                                                                                                                                                                                                                                                                                                                                                                                                                                                                                                                                                                                                                                                                                                                                                                                                                                                                                                                                                                                                                                                                                                                                                                                                    | 3          |
| 6' Tailpipe ARTESIA DISTRIC                                                                                                                                                                                                                                                                                                                                                                                                                                                                                                                                                                                                                                                                                                                                                                                                                                                                                                                                                                                                                                                                                                                                                                                                                                                                                                                                                                                                                                                                                                                                                                                                                                                                                                                                                                                                                                                                                                                                                                                                                                                                                                    |            |
| Packer                                                                                                                                                                                                                                                                                                                                                                                                                                                                                                                                                                                                                                                                                                                                                                                                                                                                                                                                                                                                                                                                                                                                                                                                                                                                                                                                                                                                                                                                                                                                                                                                                                                                                                                                                                                                                                                                                                                                                                                                                                                                                                                         |            |
| Profile Nipple                                                                                                                                                                                                                                                                                                                                                                                                                                                                                                                                                                                                                                                                                                                                                                                                                                                                                                                                                                                                                                                                                                                                                                                                                                                                                                                                                                                                                                                                                                                                                                                                                                                                                                                                                                                                                                                                                                                                                                                                                                                                                                                 |            |
| On/Off Tool                                                                                                                                                                                                                                                                                                                                                                                                                                                                                                                                                                                                                                                                                                                                                                                                                                                                                                                                                                                                                                                                                                                                                                                                                                                                                                                                                                                                                                                                                                                                                                                                                                                                                                                                                                                                                                                                                                                                                                                                                                                                                                                    |            |
| ND 4-1/2" valve. Circulate hole w/clean, corrosion inhibited 2% KCL TFW.  RECEIVED                                                                                                                                                                                                                                                                                                                                                                                                                                                                                                                                                                                                                                                                                                                                                                                                                                                                                                                                                                                                                                                                                                                                                                                                                                                                                                                                                                                                                                                                                                                                                                                                                                                                                                                                                                                                                                                                                                                                                                                                                                             |            |
| 12/10/14 ND BOP. Land tubing and set at 10,200'. NU tree. Test annulus to 1000 psig for 15 minutes. RU kill truck on tubing. Pt                                                                                                                                                                                                                                                                                                                                                                                                                                                                                                                                                                                                                                                                                                                                                                                                                                                                                                                                                                                                                                                                                                                                                                                                                                                                                                                                                                                                                                                                                                                                                                                                                                                                                                                                                                                                                                                                                                                                                                                                | ımp        |
| out plug and displace spot acid. 12/11/14 Flow/Swab well in and return to production.                                                                                                                                                                                                                                                                                                                                                                                                                                                                                                                                                                                                                                                                                                                                                                                                                                                                                                                                                                                                                                                                                                                                                                                                                                                                                                                                                                                                                                                                                                                                                                                                                                                                                                                                                                                                                                                                                                                                                                                                                                          |            |
| 12/20/14 24-hr. test: 0 BO                                                                                                                                                                                                                                                                                                                                                                                                                                                                                                                                                                                                                                                                                                                                                                                                                                                                                                                                                                                                                                                                                                                                                                                                                                                                                                                                                                                                                                                                                                                                                                                                                                                                                                                                                                                                                                                                                                                                                                                                                                                                                                     |            |
|                                                                                                                                                                                                                                                                                                                                                                                                                                                                                                                                                                                                                                                                                                                                                                                                                                                                                                                                                                                                                                                                                                                                                                                                                                                                                                                                                                                                                                                                                                                                                                                                                                                                                                                                                                                                                                                                                                                                                                                                                                                                                                                                |            |
| I hereby certify that the information above is true and complete to the best of my knowledge and belief.                                                                                                                                                                                                                                                                                                                                                                                                                                                                                                                                                                                                                                                                                                                                                                                                                                                                                                                                                                                                                                                                                                                                                                                                                                                                                                                                                                                                                                                                                                                                                                                                                                                                                                                                                                                                                                                                                                                                                                                                                       |            |
| SIGNATURE Agent DATE 1/16/15                                                                                                                                                                                                                                                                                                                                                                                                                                                                                                                                                                                                                                                                                                                                                                                                                                                                                                                                                                                                                                                                                                                                                                                                                                                                                                                                                                                                                                                                                                                                                                                                                                                                                                                                                                                                                                                                                                                                                                                                                                                                                                   |            |
| SIGNATURE SIGNATURE Agent DATE 1/16/15                                                                                                                                                                                                                                                                                                                                                                                                                                                                                                                                                                                                                                                                                                                                                                                                                                                                                                                                                                                                                                                                                                                                                                                                                                                                                                                                                                                                                                                                                                                                                                                                                                                                                                                                                                                                                                                                                                                                                                                                                                                                                         | _          |
| SIGNATURE SIGNATURE Agent DATE 1/16/15                                                                                                                                                                                                                                                                                                                                                                                                                                                                                                                                                                                                                                                                                                                                                                                                                                                                                                                                                                                                                                                                                                                                                                                                                                                                                                                                                                                                                                                                                                                                                                                                                                                                                                                                                                                                                                                                                                                                                                                                                                                                                         |            |
| Type or print name Debbie McKelvey E-mail address: debmckelvey@earthlink.net PHONE: 575-392-3575                                                                                                                                                                                                                                                                                                                                                                                                                                                                                                                                                                                                                                                                                                                                                                                                                                                                                                                                                                                                                                                                                                                                                                                                                                                                                                                                                                                                                                                                                                                                                                                                                                                                                                                                                                                                                                                                                                                                                                                                                               | _          |
| and the second of the control of the | _          |
| Type or print name Debbie McKelvey E-mail address: debmckelvey@earthlink.net PHONE: 575-392-3575                                                                                                                                                                                                                                                                                                                                                                                                                                                                                                                                                                                                                                                                                                                                                                                                                                                                                                                                                                                                                                                                                                                                                                                                                                                                                                                                                                                                                                                                                                                                                                                                                                                                                                                                                                                                                                                                                                                                                                                                                               |            |