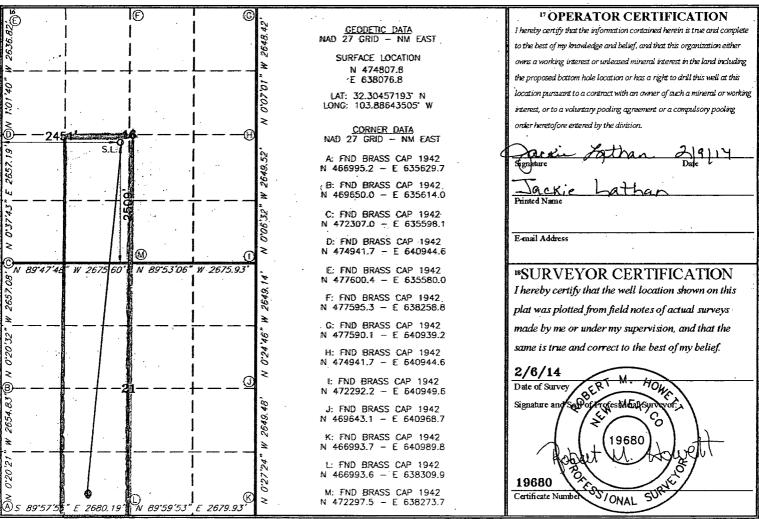

## WELL LOCATION AND ACREAGE DEDICATION PLAT

| 'API Number                |                             | * Pool Code            | Pool Name               |                                 |  |  |  |
|----------------------------|-----------------------------|------------------------|-------------------------|---------------------------------|--|--|--|
| 30-015-42707               |                             | 24720                  | Forty Niner Ridge: Bone | Spring                          |  |  |  |
| <sup>4</sup> Property Code |                             |                        |                         |                                 |  |  |  |
| 35090                      |                             | FORTY NINER RIDGE UNIT |                         |                                 |  |  |  |
| <sup>7</sup> OGRID No.     |                             | * O                    | perator Name            | <sup>9</sup> Elevation<br>3133' |  |  |  |
| 14744                      | 14744 MEWBOURNE OIL COMPANY |                        |                         |                                 |  |  |  |

## <sup>10</sup> Surface Location

| " Surface Location                                                       |         |          |       |         |               |                  |               |                |        |  |  |
|--------------------------------------------------------------------------|---------|----------|-------|---------|---------------|------------------|---------------|----------------|--------|--|--|
| UL or lot no.                                                            | Section | Township | Range | Lot Idn | Feet from the | North/South line | Feet from the | East/West line | County |  |  |
| K                                                                        | 16      | 23-S     | 30-E  |         | 2509          | SOUTH            | 2451          | WEST           | EDDY   |  |  |
| " Bottom Hole Location If Different From Surface                         |         |          |       |         |               |                  |               |                |        |  |  |
| UL or lot no.                                                            | Section | Township | Range | Lot Idn | Feet from the | North/South line | Feet from the | East/West line | County |  |  |
| N                                                                        | 21      | 235      | 30E   |         | 33 <i>5</i> ' | South            | 1987          | West           | Eddy   |  |  |
| 12 Dedicated Acres 13 Joint or Infill 14 Consolidation Code 15 Order No. |         |          |       |         |               |                  |               |                |        |  |  |
| 240                                                                      |         |          |       |         |               |                  |               |                |        |  |  |

No allowable will be assigned to this completion until all interests have been consolidated or a non-standard unit has been approved by the division.

N 89'53'28" W 2678.84' N 89'53'17" W 2680.37'