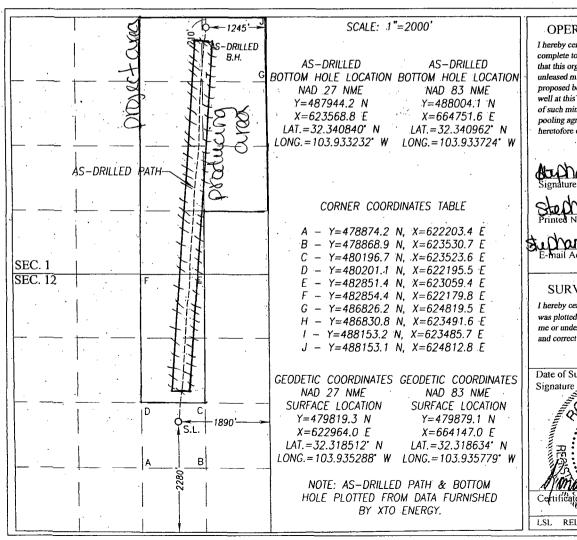

1245

. AMENDED REPORT

**EDDY** 

Revised August 1, 2011 Submit one copy to appropriate

Form C-102

District Office

## WELL LOCATION AND ACREAGE DEDICATION PLAT

| API Number                                                |         |               | Poor Code     |         |               | Poor Name             |               |                |            |
|-----------------------------------------------------------|---------|---------------|---------------|---------|---------------|-----------------------|---------------|----------------|------------|
| 30-015-42004                                              |         |               | 47545         |         |               | Nash Draw Brushy Canu |               |                |            |
| Property Code ·                                           |         |               | Property Name |         |               |                       | , , , , , ,   | , O M          | ell Number |
| 30358                                                     |         | NASH UNIT     |               |         |               |                       |               | 43H            |            |
| OGRID No.                                                 |         | Operator Name |               |         |               |                       |               | Elevation      |            |
| 005380                                                    |         |               | XTO ENERGY    |         |               |                       |               |                | 2985'      |
| Surface Location                                          |         |               |               |         |               |                       |               |                |            |
| UL or lot No.                                             | Section | Township      | Range         | Lot ldn | Feet from the | North/South line      | Feet from the | East/West line | County     |
| J                                                         | 12      | 23-S          | 29-E          |         | 2280          | SOUTH                 | 1890          | EAST           | EDDY       |
| As-Drilled Bottom Hole Location If Different From Surface |         |               |               |         |               |                       |               |                |            |
| UL or lot No.                                             | Section | Township      | Range         | Lot Idn | Feet from th  | North/South line      | Feet from the | East/West line | County     |