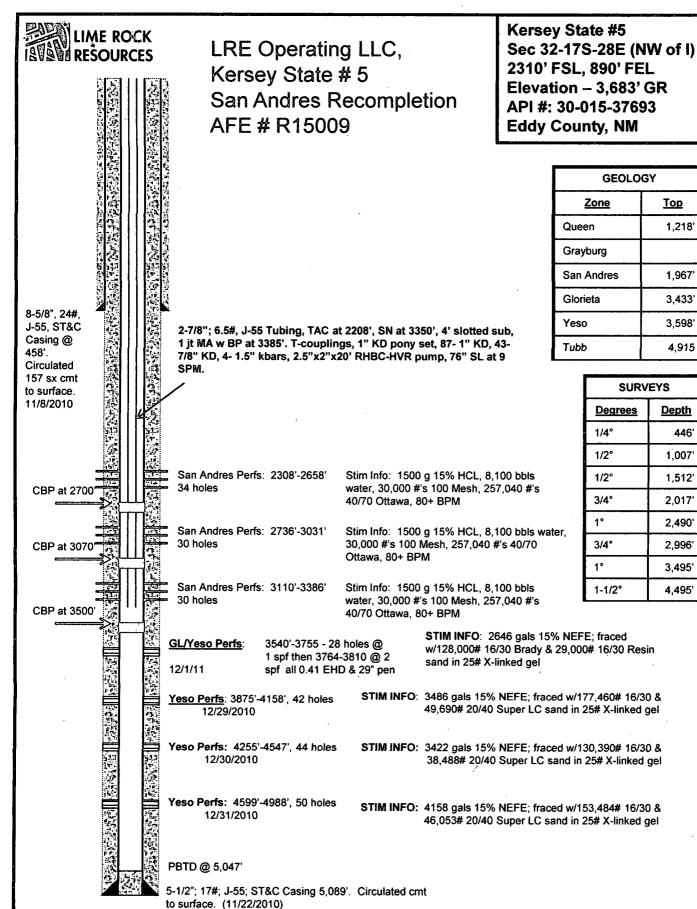

|                                                    | • •                                                    |  |  |  |  |



TD @ 5,106'

District I 1625 N. French Dr., Hobbs, NM 88240 District II 1301 W. Grand Avenue, Artesia, NM 88210 District III 1000 Rio Brazos Rd., Aztec, NM 87410

District IV

State of New Mexico

**NM OIL CONSERVATION** ARTESIA DISTRICT

Form C-102

Energy, Minerals & Natural Resources Department

EB 2 3 2015 to Appropriate District Office

1220 South St. Francis Dr. Santa Fe, NM 87505

RECEIVED

State Lease - 4 Copies Fee Lease - 3 Copies

| 220 S. St. Francis    | Dr., Santa I            |              |                                       |                            | NI ANID ACD           | DE A CI          | 7 DEDIC      | CATIONI DI            | )<br>                | _ AME           | NDED REPORT                          |  |
|-----------------------|-------------------------|