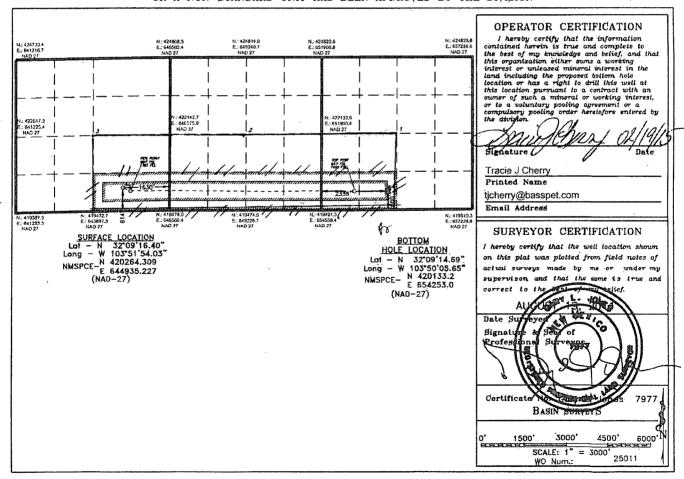

## OIL CONSERVATION DIVISION

1220 South St. Francis Dr. Santa Fe. New Mexico 87505

WELL LOCATION AND ACREAGE DEDICATION PLAT

AMENDED REPORT

**EDDY** 

| API Number<br>30-015-38669 | Pool Cod           | Pool Code: 98/22 WC-015 G-08 S253003O; Wolfcamp |                  |               |                |        |
|----------------------------|--------------------|-------------------------------------------------|------------------|---------------|----------------|--------|
| Property Code              |                    | POKER LAKE                                      |                  | - 1           | Well Nu        |        |
| 306402                     |                    |                                                 | 348H             |               |                |        |
| 260737                     | BOPCO, L.P. 332    |                                                 |                  |               |                |        |
|                            |                    | Surface Loca                                    | tion             |               |                |        |
| JL or lot No. Section To   | nghip Range Lot Id | n Feet from the                                 | North/South line | Feet from the | East/West line | County |

814 Bottom Hole Location If Different From Surface

**SOUTH** 

1630

| UL or lot No.                                                      | Section | Township | Range | Lot Idn | Feet from the | North/Bouth line | Feet from the | East/West line | County |  |  |  |  |
|--------------------------------------------------------------------|---------|----------|-------|---------|---------------|------------------|---------------|----------------|--------|--|--|--|--|
| N                                                                  | 1       | 25 S     | 30 E  |         | 660           | SOUTH            | 2336          | WEST           | EDDY   |  |  |  |  |
| Dedicated Acres   Joint or Infill   Consolidation Code   Order No. |         |          |       |         |               |                  |               |                |        |  |  |  |  |
| 1280                                                               | 32D     |          | •     | -       |               |                  |               |                |        |  |  |  |  |

NO ALLOWABLE WILL BE ASSIGNED TO THIS COMPLETION UNTIL ALL INTERESTS HAVE BEEN CONSOLIDATED OR A NON-STANDARD UNIT HAS BEEN APPROVED BY THE DIVISION