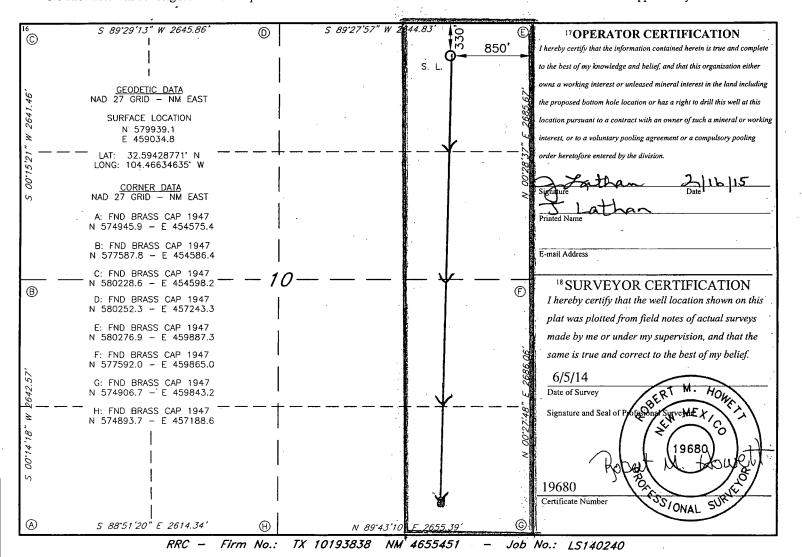

## WELL LOCATION AND ACREAGE DEDICATION PLAT

| <sup>1</sup> API Number                                                  |         |                        |       | <sup>2</sup> Pool Code |               | 3 Pool Name      |                       |                |                        |        |
|--------------------------------------------------------------------------|---------|------------------------|-------|------------------------|---------------|------------------|-----------------------|----------------|------------------------|--------|
| 30-015-42435                                                             |         |                        | (     | 17565                  | 5 Nor         | th Seven         | Rivers; Glorieta Yeso |                |                        |        |
| <sup>4</sup> Property Code                                               |         |                        |       |                        | 5 Property Na | operty Name      |                       |                | 6 Well Number          |        |
| 313360                                                                   |         | QUICK DRAW 10 Y2AP FEE |       |                        |               |                  |                       |                | 2H                     |        |
| 7 OGRID NO.                                                              |         | 8 Operator Name        |       |                        |               |                  |                       |                | <sup>9</sup> Elevation |        |
| 14744                                                                    |         | MEWBOURNE OIL COMPANY  |       |                        |               |                  |                       |                | 3395'                  |        |
| <sup>10</sup> Surface Location                                           |         |                        |       |                        |               |                  |                       |                |                        |        |
| UL or lot no.                                                            | Section | Township               | Range | Lot Idn                | Feet from the | North/South line | Feet From the         | East/West line |                        | County |
| A                                                                        | 10      | 20-S                   | 25-E  |                        | 330           | NORTH            | 850                   | EAST           |                        | EDDY   |
| " Bottom Hole Location If Different From Surface                         |         |                        |       |                        |               |                  |                       |                |                        |        |
| UL or lot no.                                                            | Section | Township               | Range | Lot Idn                | Feet from the | North/South line | Feet from the         | East/West line |                        | County |
| Ρ                                                                        | 10      | 205                    | 25E   |                        | 331           | South            | 431                   | East           |                        | Eddy   |
| 12 Dedicated Acres 13 Joint or Infill 14 Consolidation Code 15 Order No. |         |                        |       |                        |               |                  |                       |                |                        |        |
| 160                                                                      |         |                        |       |                        |               |                  | ,                     |                |                        |        |