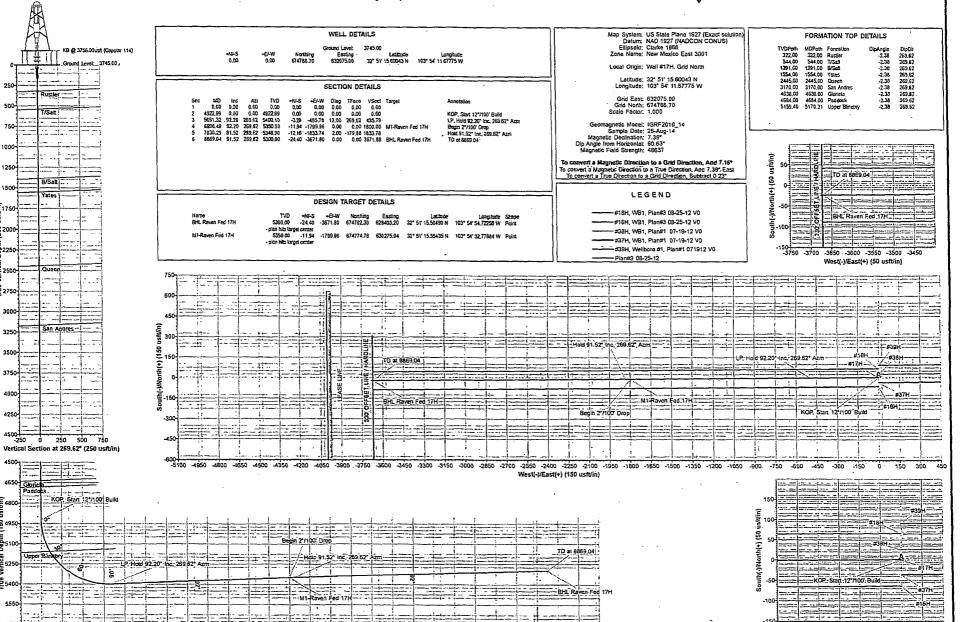

### APACHE CORPORATION (OGRID: 873) RAVEN FEDERAL #17H

Lease #: NMLC-029435A Projected TVD: ~5400′ MD: ~8869 ′ GL: 3746′ SHL: 662′ FNL & 1000′ FEL UL: A SEC: 7 BHL: 662′ FNL & 330′ FWL LOT: 1 SEC: 7

T17S R31E EDDY COUNTY, NM

EXPLORING WHAT'S POSSIBLE

1250

1500

3500

4000

물 4950

0 250 500 750

900

1350

Vertical Section at 269,62° (150 usft/in)

Project: Eddy County, NM (NAD27 NME)

1500 1650 1800 1950 2100 2250 2400 2550 2700 2850 3000 3150 3300 3450 3600 3750 3000 4050

Site: Raven Federal

Well: #17H Wellbore: WB1

Design: Plan#3 08-25-12 Rig: Capstar 114

Azimuths to Grid North True North: -0.23\* Magnetic North: 7.16\*

Magnetic Field Strength: 48636,65nT Dip Angle: 60.63° Date: 08/25/2014 Model: IGRF2010\_14

-250 -200 -150 -100 -50 0

West(-)/East(+) (50 usft/in)

Created By: Julio Pins Date: 11:15, August 25 201

# **Apache Corporation**

Eddy County, NM (NAD27 NME) Raven Federal #17H

WB1

Plan: Plan#3 08-25-12

# Standard Planning Report

25 August, 2014

### **Phoenix Technology Services**

Planning Report

Local Co ordinate Reference: Database: GCR DB Well #17H MD/Reference:

NorthiReference: Apache Corporation KB @ 3756.00usft (Capstar 114) Eddy County, NM (NAD27 NME) KB @ 3756.00usft (Capstar 114) Raven Federal Site: ભοπη κετετέπου: Survey Calculation Method: Well: #17H Minimum Curvature WB1 Wellbore: Design: Plan#3 08-25-12

Site \* Raven Federal 673,239.70 usft Site Position: Easting: 633,303.50 usft From: Мар Longitude: 103° 53' 57.35087 W Position Uncertainty: 0.00 usft Slot Radius: 13-3/16 " Grid Convergence: 0.24

Well #17H **Well Position** +N/-S 1,547.00 usft Northing: 674,786.70 usft Latitude: 32° 51' 15.60043 N -1,228.50 usft +E/-W Easting: 632,075.00 usft Longitude: 103° 54' 11.67775 W **Position Uncertainty** 0.00 usft Wellhead Elevation: Ground Level: 3,745.00 usft