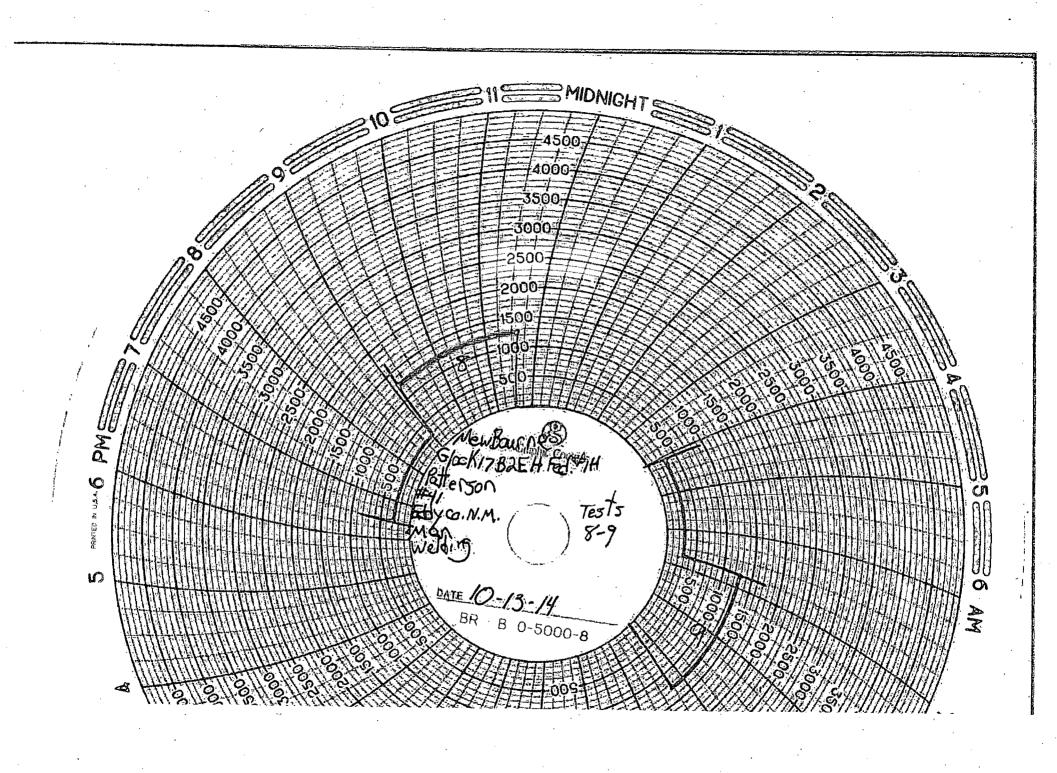

a. [950 psi for a 1500 psi system] b. [1200 psi for a 2000 & 3000 psi system]

WELDING • BOP TESTING NIPPLE UP SERVICE • BOP LIFTS • TANDEM MUD AND GAS SEPARATORS \_\_\_\_\_ of <u>/</u>. Pg. / Welding Ser Lovington, NM • 575-398-4540 \* 69018 Company: MEWBOULDE Date: 10-13-14 Lesse: Glock 17 B2FH Fed # Drilling Contractor: 10TTE 501 Plug Size & Type: 12"C22 Drill Pipe Size Tester Anic . . that Required BOP: 250 Appropriate Casing Valve Must Be Open During BOP Test Check Valve Must Be Open/Disabled To Test Kill Line Valves #26 Dart Valve #19 #2 10000 Stand Pipe Valve Kélly/ #24 Annular #15 #4 Тор #5 Drive (C) H22. #23 TIW Pipe Rams #12 -----IBOP Valve قت ا #3 #18 #17 Blind Rams #13 -#8B Manual LE KOR Mud Gauge IBOP <u>o nan</u> Valve Pump Valve Pump Valve #16 #21 #20 #7 #8 #11 #10 #9 #25 Pipe Rams #14 Super Choke Casing 1250 ITEMS TESTED TEST LENGTH LOW PSI HIGH PSI REMARKS TEST # 250 何对 0' ruc 1250 250 45 1250 250 10 a 1250 4  $( \cap$ £J. 1250 250 ar Ľ Raj. 00 1250 & Bloed 259 Æ ressure. U 0 1250 150 250 250 8 ( 5 25 250 Q brko υ 24 2 34 25 ×. 8.15 ê. . . . . . . . 