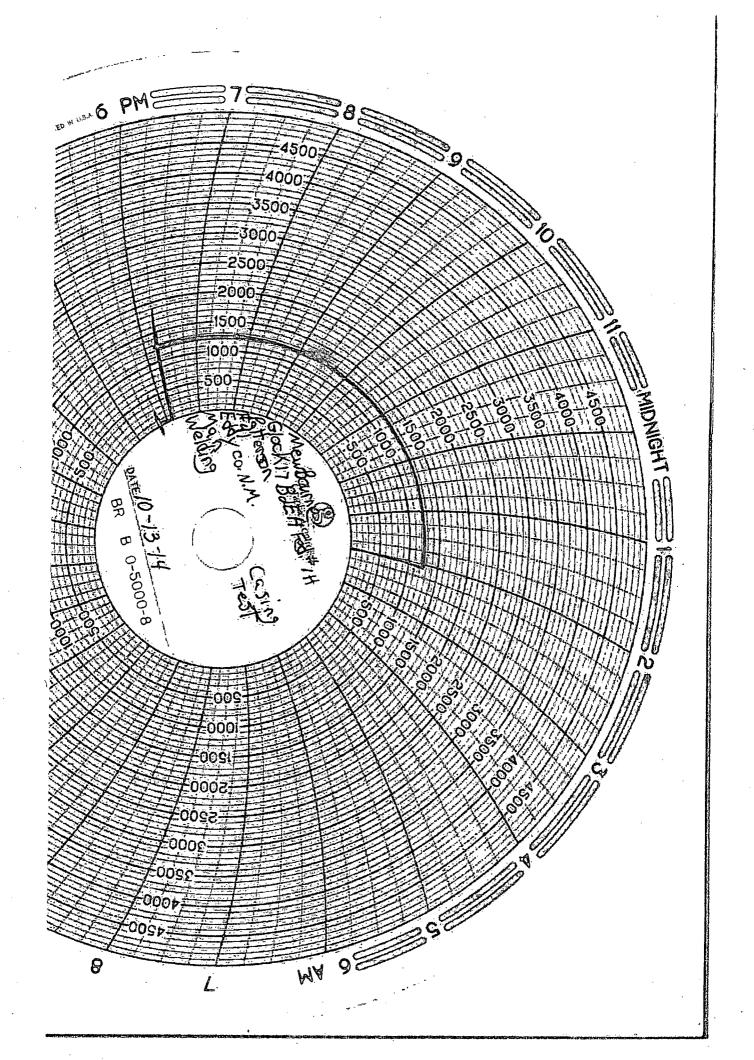

a. [950 psi for a 1500 psi system] b. [1200 psi for a 2000 & 3000 psi system]

WELDING • BOP TESTING NIPPLE UP SERVICE • BOP LIFTS • TANDEM MUD AND GAS SEPARATORS \_\_\_\_\_ of <u>/</u>. Pg. / Welding Ser Lovington, NM • 575-398-4540 \* 69018 Company: MEWBOULDE Date: 10-13-14 Lesse: Glock 17 B2FH Fed # Drilling Contractor: 10TTE 501 Plug Size & Type: 12"C22 Drill Pipe Size Tester Anic . . that Required BOP: 250 Appropriate Casing Valve Must Be Open During BOP Test Check Valve Must Be Open/Disabled To Test Kill Line Valves #26 Dart Valve #19 #2 10000 Stand Pipe Valve Kélly/ #24 Annular #15 #4 Тор #5 Drive (C) H22. #23 TIW Pipe Rams #12 -----IBOP Valve قت ا #3 #18 #17 Blind Rams #13 -#8B Manual LE KOR Mud Gauge IBOP <u>o nan</u> Valve Pump Valve Pump Valve #16 #21 #20 #7 #8 #11 #10 #9 #25 Pipe Rams #14 Super Choke Casing 1250 ITEMS TESTED TEST LENGTH LOW PSI HIGH PSI REMARKS TEST # 250 何对 0' ruc 1250 250 45 1250 250 10 a 1250 4  $( \cap$ £J. 1250 250 ar Ľ Raj. 00 1250 & Bloed 259 Æ ressure. U 0 1250 150 250 250 8 ( 5 25 250 Q brko υ 24 2 34 25 ×. 8.15 ê. . . . . . . . 