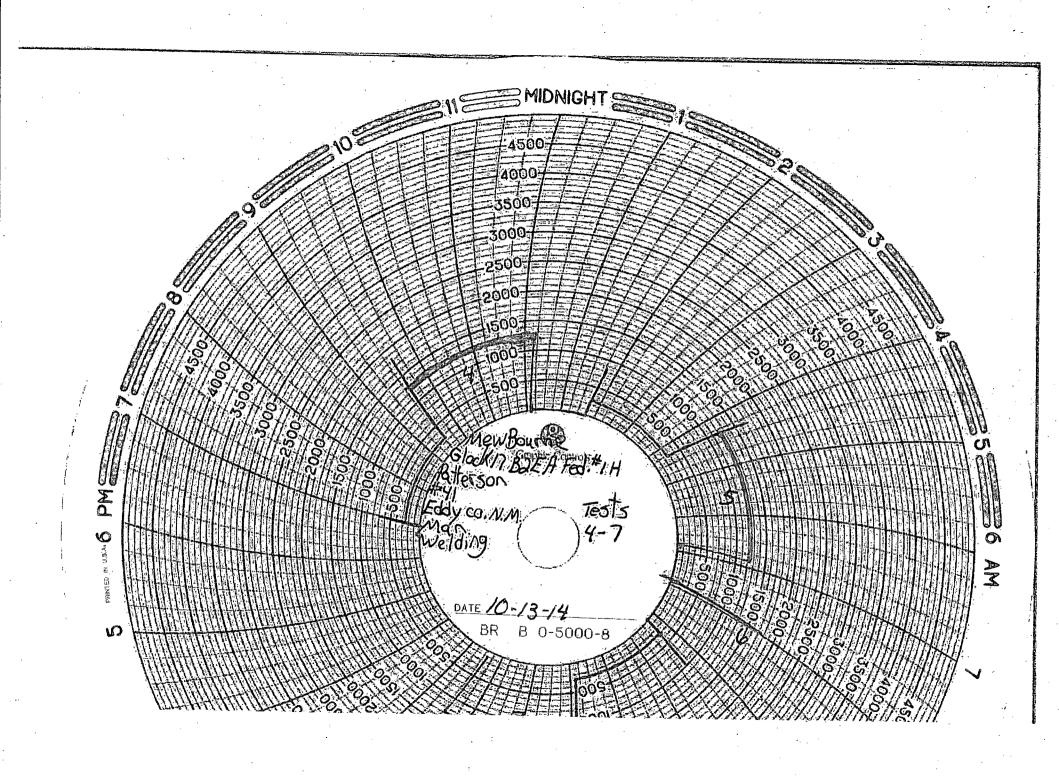

a. [950 psi for a 1500 psi system] b. [1200 psi for a 2000 & 3000 psi system]

WELDING • BOP TESTING NIPPLE UP SERVICE • BOP LIFTS • TANDEM MUD AND GAS SEPARATORS \_\_\_\_\_ of <u>/</u>. Pg. / Welding Ser Lovington, NM • 575-398-4540 \* 69018 Company: MEWBOULDE Date: 10-13-14 Lesse: Glock 17 B2FH Fed # Drilling Contractor: 10TTE 501 Plug Size & Type: 12"C22 Drill Pipe Size Tester Anic . . that Required BOP: 250 Appropriate Casing Valve Must Be Open During BOP Test Check Valve Must Be Open/Disabled To Test Kill Line Valves #26 Dart Valve #19 #2 10000 Stand Pipe Valve Kélly/ #24 Annular #15 #4 Тор #5 Drive (C) H22. #23 TIW Pipe Rams #12 -----IBOP Valve قت ا #3 #18 #17 Blind Rams #13 -#8B Manual LE KOR Mud Gauge IBOP <u>o nan</u> Valve Pump Valve Pump Valve #16 #21 #20 #7 #8 #11 #10 #9 #25 Pipe Rams #14 Super Choke Casing 1250 ITEMS TESTED TEST LENGTH LOW PSI HIGH PSI REMARKS TEST # 250 何对 0' ruc 1250 250 45 1250 250 10 a 1250 4  $( \cap$ £J. 1250 250 ar Ľ Raj. 00 1250 & Bloed 259 Æ ressure. U 0 1250 150 250 250 8 ( 5 25 250 Q brko υ 24 2 34 25 ×. 8.15 ê. . . . . . . . 