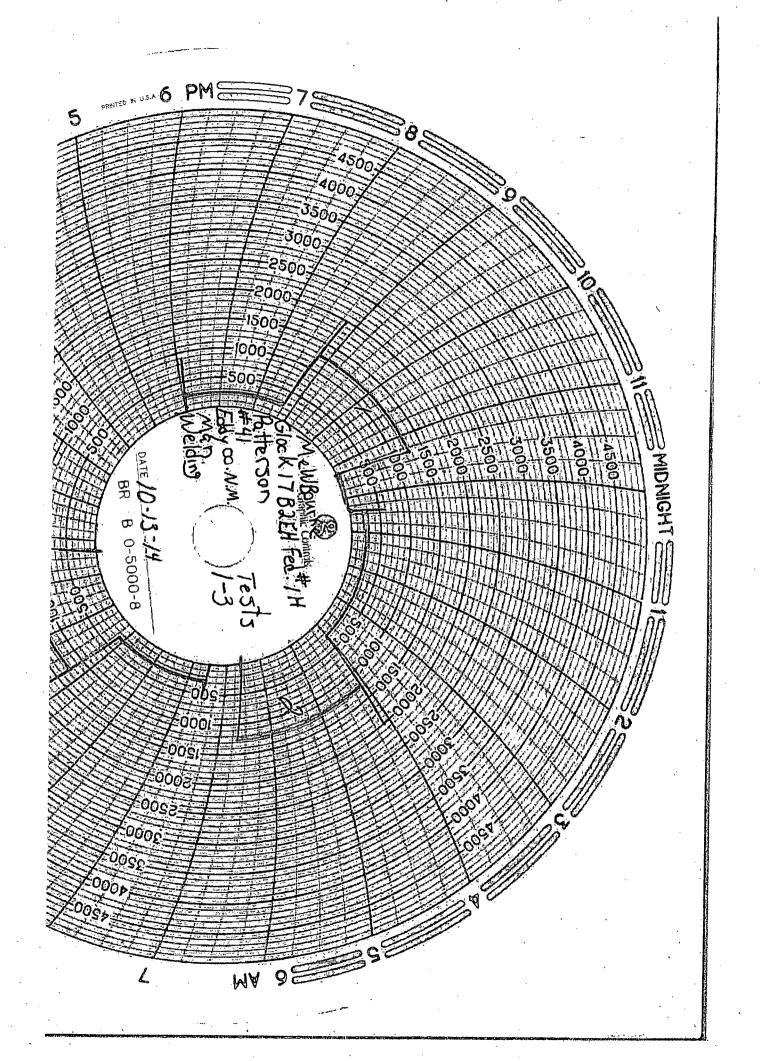

a. [950 psi for a 1500 psi system] b. [1200 psi for a 2000 & 3000 psi system]

WELDING • BOP TESTING NIPPLE UP SERVICE • BOP LIFTS • TANDEM MUD AND GAS SEPARATORS \_\_\_\_\_ of <u>/</u>. Pg. / Welding Ser Lovington, NM • 575-398-4540 \* 69018 Company: MEWBOULDE Date: 10-13-14 Lesse: Glock 17 B2FH Fed # Drilling Contractor: 10TTE 501 Plug Size & Type: 12"C22 Drill Pipe Size Tester Anic . . that Required BOP: 250 Appropriate Casing Valve Must Be Open During BOP Test Check Valve Must Be Open/Disabled To Test Kill Line Valves #26 Dart Valve #19 #2 10000 Stand Pipe Valve Kélly/ #24 Annular #15 #4 Тор #5 Drive (C) H22. #23 TIW Pipe Rams #12 -----IBOP Valve قت ا #3 #18 #17 Blind Rams #13 -#8B Manual LE KOR Mud Gauge IBOP <u>o nan</u> Valve Pump Valve Pump Valve #16 #21 #20 #7 #8 #11 #10 #9 #25 Pipe Rams #14 Super Choke Casing 1250 ITEMS TESTED TEST LENGTH LOW PSI HIGH PSI REMARKS TEST # 250 何对 0' ruc 1250 250 45 1250 250 10 a 1250 4  $( \cap$ £J. 1250 250 ar Ľ Raj. 00 1250 & Bloed 259 Æ ressure. U 0 1250 150 250 250 8 ( 5 25 250 Q brko υ 24 2 34 25 ×. 8.15 ê. . . . . . . . 