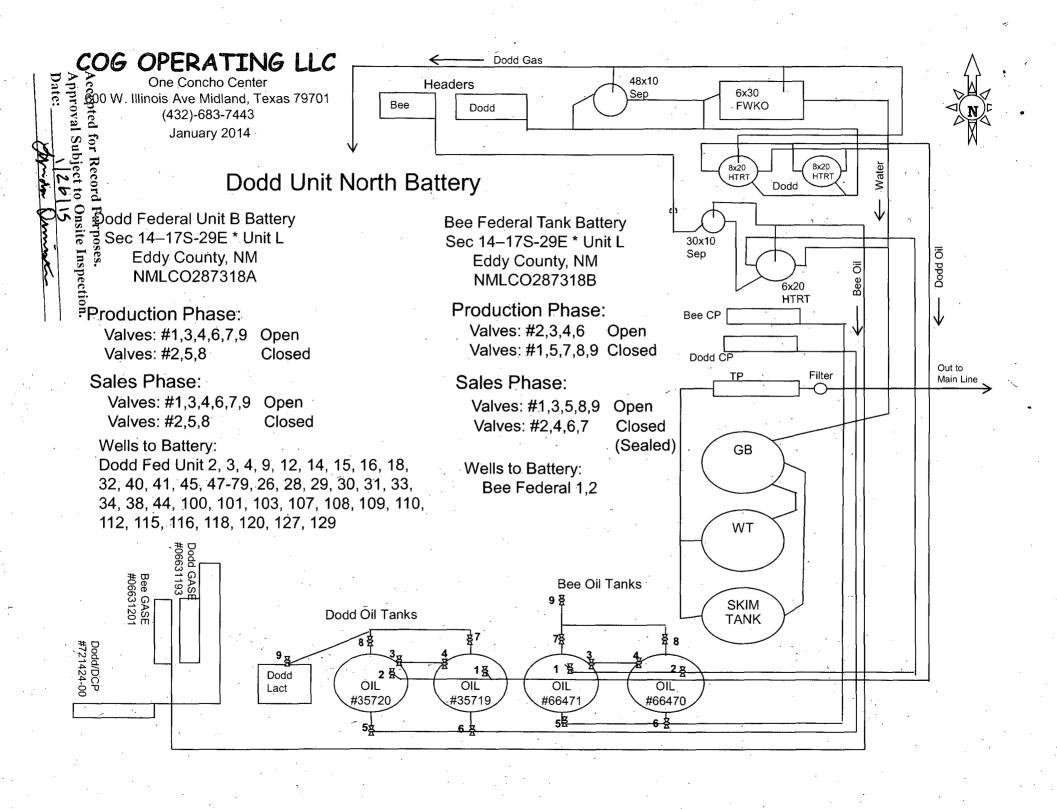

**SUNDRY NOTICES AND REPORTS ON WELLS** 

| abandoned we                                                                                                                                              | ell. Use form 3160-3 (APD) for such                                                                                                                   | proposals. ARTE                                                                  | ESIA, NM 882 fo If Indian, Allottee or Tribe Name                                                                                                                                |
|-----------------------------------------------------------------------------------------------------------------------------------------------------------|-------------------------------------------------------------------------------------------------------------------------------------------------------|----------------------------------------------------------------------------------|----------------------------------------------------------------------------------------------------------------------------------------------------------------------------------|
| SUBMIT IN TRIPLICATE - Other instructions on reverse side.                                                                                                |                                                                                                                                                       |                                                                                  | 7. If Unit or CA/Agreement, Name and/or No. NMNM111789X                                                                                                                          |
| Type of Well     Gas Well □ Other                                                                                                                         |                                                                                                                                                       |                                                                                  | 8. Well Name and No.<br>DODD FEDERAL UNIT 122                                                                                                                                    |
| Name of Operator     COG OPERATING LLC  Contact: CHASITY JACKSON E-Mail: cjackson@concho.com  Cog Operator  E-Mail: cjackson@concho.com                   |                                                                                                                                                       |                                                                                  | 9. API Well No.<br>30-015-35615-00-S1                                                                                                                                            |
| 3a. Address<br>ONE CONCHO CENTER 60<br>MIDLAND, TX 79701                                                                                                  |                                                                                                                                                       | No. (include area code)<br>586-3087                                              | 10. Field and Pool, or Exploratory DODD - GLORIETA-UPPER YESO                                                                                                                    |
| 4. Location of Well (Footage, Sec.,                                                                                                                       | T., R., M., or Survey Description)                                                                                                                    | · · · · · · · · · · · · · · · · · · ·                                            | 11. County or Parish, and State                                                                                                                                                  |
| Sec 14 T17S R29E SENW 25                                                                                                                                  | 525FNL 2310FWL                                                                                                                                        |                                                                                  | EDDY COUNTY, NM                                                                                                                                                                  |
| 12. СНЕСК АРР                                                                                                                                             | ROPRIATE BOX(ES) TO INDICAT                                                                                                                           | E NATURE OF NO                                                                   | OTICE, REPORT, OR OTHER DATA                                                                                                                                                     |
| TYPE OF SUBMISSION                                                                                                                                        |                                                                                                                                                       | TYPE OF A                                                                        | ACTION                                                                                                                                                                           |
| Notice of Intent                                                                                                                                          | ☐ Acidize ☐ De                                                                                                                                        | eepen                                                                            | ☐ Production (Start/Resume) ☐ Water Shut-Off                                                                                                                                     |
|                                                                                                                                                           | - , —                                                                                                                                                 |                                                                                  | ☐ Reclamation ☐ Well Integrity                                                                                                                                                   |
| ☐ Subsequent Report                                                                                                                                       |                                                                                                                                                       |                                                                                  | ☐ Recomplete ☐ Other                                                                                                                                                             |
| ☐ Final Abandonment Notice                                                                                                                                |                                                                                                                                                       | •                                                                                | ☐ Temporarily Abandon                                                                                                                                                            |
|                                                                                                                                                           |                                                                                                                                                       | · ·                                                                              | ■ Water Disposal  date of any proposed work and approximate duration thereof.                                                                                                    |
| Attach the Bond under which the wo<br>following completion of the involve<br>testing has been completed. Final A<br>determined that the site is ready for | ork will be performed or provide the Bond No.<br>d operations. If the operation results in a multi<br>bandonment Notices shall be filed only after al | on file with BLM/BIA. I<br>ple completion or recom<br>Il requirements, including | Required subsequent reports shall be filed within 30 days apletion in a new interval, a Form 3160-4 shall be filed once g reclamation, have been completed, and the operator has |
| Federal Unit North Battery. U                                                                                                                             | L L-Sec 14-T17S-R29E.                                                                                                                                 | iod for the following                                                            | Accepted for recor                                                                                                                                                               |
| Producing Formation: Dodd;<br>Amout Produced: 487 BWPD<br>Water stored in 500 bbl Water                                                                   |                                                                                                                                                       | r quatam. The water                                                              | SEE ATTACHED FOR                                                                                                                                                                 |
| a particular well, it is distribute<br>Jenkins B Water Flood WFX-                                                                                         | ed into the main water systen and is d<br>861 or the<br>at the Empire Area. The Empire Area v                                                         | istributed into either                                                           | r the NM OIL CONSERVATION ARTESIA DISTRICT                                                                                                                                       |
|                                                                                                                                                           |                                                                                                                                                       | .*                                                                               | FEB 1 2 2015                                                                                                                                                                     |
| •                                                                                                                                                         | Electronic Submission #235828 verifi<br>For COG OPERATING I<br>nmitted to AFMSS for processing by ME                                                  | LLC, sent to the Carl                                                            | Information System Isbad  RECFIVED                                                                                                                                               |
| Name (Printed/Typed) CHASITY                                                                                                                              | 'JACKSON                                                                                                                                              | Title PREPARE                                                                    | ER APPROVED                                                                                                                                                                      |
| Signature (Electronic                                                                                                                                     | Submission)                                                                                                                                           | Date 02/18/201                                                                   | 14                                                                                                                                                                               |
|                                                                                                                                                           | THIS SPACE FOR FEDER                                                                                                                                  | AL OR STATE O                                                                    | FFICE USE JAN 2 6 2015                                                                                                                                                           |
| Approved By                                                                                                                                               |                                                                                                                                                       | Title                                                                            | JAMES A AMID Pate                                                                                                                                                                |
|                                                                                                                                                           | ed. Approval of this notice does not warrant or<br>uitable title to those rights in the subject lease<br>uct operations thereon.                      | Office                                                                           | SUPERVISOR-EPS                                                                                                                                                                   |
|                                                                                                                                                           |                                                                                                                                                       |                                                                                  |                                                                                                                                                                                  |