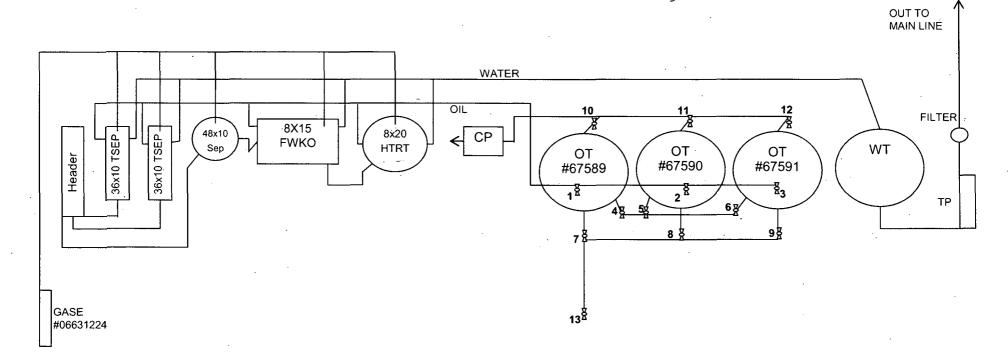

# Dodd Federal Unit 14C Battery

221'FNL, 848'FEL \* Sec 14-17S-29E \* Unit A Eddy County, NM API - 30-015-39606

**Production Phase:** 

Valves: #1,10,4,5 Open

Valves: #2,3,6,7,8,9,11,12,13 Closed

Sales Phase:

Valves: #1,4,10 Sealed Closed

Valves: #7,13

Open

Wells to Battery:

Dodd Federal Unit #510, 521, 570, 590, 591, 602, 603, 613, 614, 621, 648, 662, 105