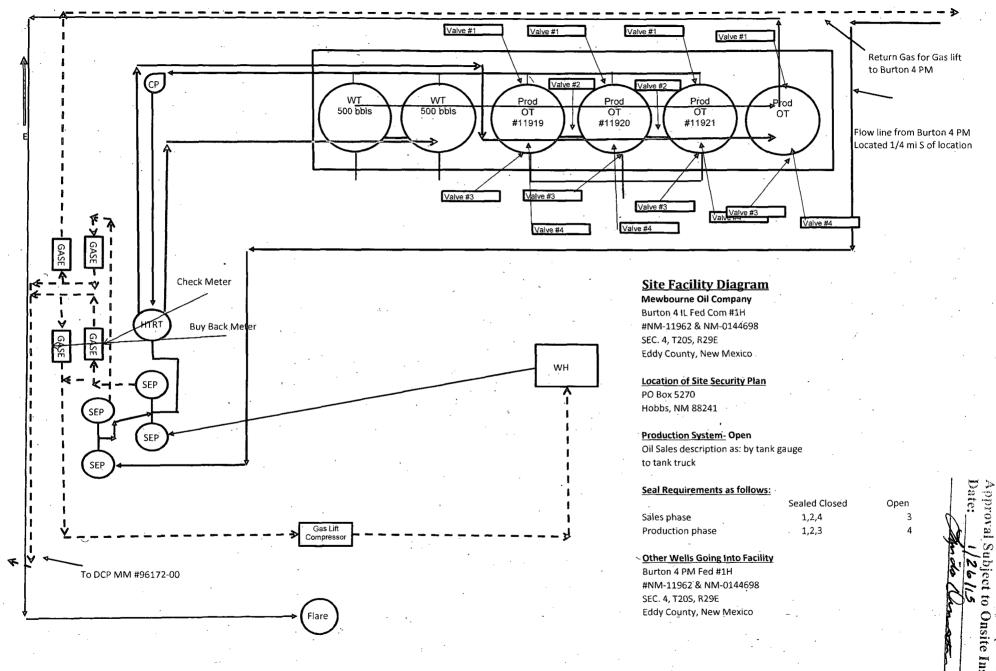

| · · ·                                                                                                                                                                                                                                                                                                                                                                                                                                                                                                                                                                                                                                                                                                                                                                                                                                                                                                                                                                                                                                                                                                                                                                                                                                                                                                                                                                                                                                                                                                                                                                                                                                                                                                                                                                                                                                                                                                                                                                                                                                                                                                                                                                                | ·                                                                                                                                                                                                                                                                                                                                                                                                                                                                                                                                                                                                                                                                                                                                                                                                                                                                                                                                                                                                                                                                                                                                                                                                                                                                                                                                                                                                                                                                                                                                                                                                                                                                                                                                                                                                                                                                                                                                                                                                                                                                                                                                                                                                                                                                                         |                                                                                                                                                                                                                |                                                                                                                                                                                                                                   |                                                                                                         |                                                                                                                                                                                                                                                                                                                                                                                                                                                                                                                                                                                                                                                                                                                                                                                                                                                                                                                                                                                                                                                                                                                                                                                                                                                                                                                                                                                                                                                                                                                                                                                                                                                                                                                                                                                                                                                                                                                                                                                                                                                                                                                                                         | · . ·                                                                                                                                                                                                                                                                                                                                                                                                                                                                                                                                                                                                                                                                                                                                                                                                                                                                                                                                                                                                                                                                                                                                                                                                                                                                                                                                                                                                                                                                                                                                                                                                                                                                                                                                                                                                                                                                                                                                                                                                                                                                                                                                                                                                                                                                                                                                                                                                                                                                                                                                                                                                           |                                                                                                                                                  |
|--------------------------------------------------------------------------------------------------------------------------------------------------------------------------------------------------------------------------------------------------------------------------------------------------------------------------------------------------------------------------------------------------------------------------------------------------------------------------------------------------------------------------------------------------------------------------------------------------------------------------------------------------------------------------------------------------------------------------------------------------------------------------------------------------------------------------------------------------------------------------------------------------------------------------------------------------------------------------------------------------------------------------------------------------------------------------------------------------------------------------------------------------------------------------------------------------------------------------------------------------------------------------------------------------------------------------------------------------------------------------------------------------------------------------------------------------------------------------------------------------------------------------------------------------------------------------------------------------------------------------------------------------------------------------------------------------------------------------------------------------------------------------------------------------------------------------------------------------------------------------------------------------------------------------------------------------------------------------------------------------------------------------------------------------------------------------------------------------------------------------------------------------------------------------------------|-------------------------------------------------------------------------------------------------------------------------------------------------------------------------------------------------------------------------------------------------------------------------------------------------------------------------------------------------------------------------------------------------------------------------------------------------------------------------------------------------------------------------------------------------------------------------------------------------------------------------------------------------------------------------------------------------------------------------------------------------------------------------------------------------------------------------------------------------------------------------------------------------------------------------------------------------------------------------------------------------------------------------------------------------------------------------------------------------------------------------------------------------------------------------------------------------------------------------------------------------------------------------------------------------------------------------------------------------------------------------------------------------------------------------------------------------------------------------------------------------------------------------------------------------------------------------------------------------------------------------------------------------------------------------------------------------------------------------------------------------------------------------------------------------------------------------------------------------------------------------------------------------------------------------------------------------------------------------------------------------------------------------------------------------------------------------------------------------------------------------------------------------------------------------------------------------------------------------------------------------------------------------------------------|----------------------------------------------------------------------------------------------------------------------------------------------------------------------------------------------------------------|-----------------------------------------------------------------------------------------------------------------------------------------------------------------------------------------------------------------------------------|---------------------------------------------------------------------------------------------------------|---------------------------------------------------------------------------------------------------------------------------------------------------------------------------------------------------------------------------------------------------------------------------------------------------------------------------------------------------------------------------------------------------------------------------------------------------------------------------------------------------------------------------------------------------------------------------------------------------------------------------------------------------------------------------------------------------------------------------------------------------------------------------------------------------------------------------------------------------------------------------------------------------------------------------------------------------------------------------------------------------------------------------------------------------------------------------------------------------------------------------------------------------------------------------------------------------------------------------------------------------------------------------------------------------------------------------------------------------------------------------------------------------------------------------------------------------------------------------------------------------------------------------------------------------------------------------------------------------------------------------------------------------------------------------------------------------------------------------------------------------------------------------------------------------------------------------------------------------------------------------------------------------------------------------------------------------------------------------------------------------------------------------------------------------------------------------------------------------------------------------------------------------------|-----------------------------------------------------------------------------------------------------------------------------------------------------------------------------------------------------------------------------------------------------------------------------------------------------------------------------------------------------------------------------------------------------------------------------------------------------------------------------------------------------------------------------------------------------------------------------------------------------------------------------------------------------------------------------------------------------------------------------------------------------------------------------------------------------------------------------------------------------------------------------------------------------------------------------------------------------------------------------------------------------------------------------------------------------------------------------------------------------------------------------------------------------------------------------------------------------------------------------------------------------------------------------------------------------------------------------------------------------------------------------------------------------------------------------------------------------------------------------------------------------------------------------------------------------------------------------------------------------------------------------------------------------------------------------------------------------------------------------------------------------------------------------------------------------------------------------------------------------------------------------------------------------------------------------------------------------------------------------------------------------------------------------------------------------------------------------------------------------------------------------------------------------------------------------------------------------------------------------------------------------------------------------------------------------------------------------------------------------------------------------------------------------------------------------------------------------------------------------------------------------------------------------------------------------------------------------------------------------------------|--------------------------------------------------------------------------------------------------------------------------------------------------|
|                                                                                                                                                                                                                                                                                                                                                                                                                                                                                                                                                                                                                                                                                                                                                                                                                                                                                                                                                                                                                                                                                                                                                                                                                                                                                                                                                                                                                                                                                                                                                                                                                                                                                                                                                                                                                                                                                                                                                                                                                                                                                                                                                                                      |                                                                                                                                                                                                                                                                                                                                                                                                                                                                                                                                                                                                                                                                                                                                                                                                                                                                                                                                                                                                                                                                                                                                                                                                                                                                                                                                                                                                                                                                                                                                                                                                                                                                                                                                                                                                                                                                                                                                                                                                                                                                                                                                                                                                                                                                                           |                                                                                                                                                                                                                |                                                                                                                                                                                                                                   |                                                                                                         | . /                                                                                                                                                                                                                                                                                                                                                                                                                                                                                                                                                                                                                                                                                                                                                                                                                                                                                                                                                                                                                                                                                                                                                                                                                                                                                                                                                                                                                                                                                                                                                                                                                                                                                                                                                                                                                                                                                                                                                                                                                                                                                                                                                     |                                                                                                                                                                                                                                                                                                                                                                                                                                                                                                                                                                                                                                                                                                                                                                                                                                                                                                                                                                                                                                                                                                                                                                                                                                                                                                                                                                                                                                                                                                                                                                                                                                                                                                                                                                                                                                                                                                                                                                                                                                                                                                                                                                                                                                                                                                                                                                                                                                                                                                                                                                                                                 |                                                                                                                                                  |
| ·                                                                                                                                                                                                                                                                                                                                                                                                                                                                                                                                                                                                                                                                                                                                                                                                                                                                                                                                                                                                                                                                                                                                                                                                                                                                                                                                                                                                                                                                                                                                                                                                                                                                                                                                                                                                                                                                                                                                                                                                                                                                                                                                                                                    |                                                                                                                                                                                                                                                                                                                                                                                                                                                                                                                                                                                                                                                                                                                                                                                                                                                                                                                                                                                                                                                                                                                                                                                                                                                                                                                                                                                                                                                                                                                                                                                                                                                                                                                                                                                                                                                                                                                                                                                                                                                                                                                                                                                                                                                                                           |                                                                                                                                                                                                                |                                                                                                                                                                                                                                   |                                                                                                         |                                                                                                                                                                                                                                                                                                                                                                                                                                                                                                                                                                                                                                                                                                                                                                                                                                                                                                                                                                                                                                                                                                                                                                                                                                                                                                                                                                                                                                                                                                                                                                                                                                                                                                                                                                                                                                                                                                                                                                                                                                                                                                                                                         |                                                                                                                                                                                                                                                                                                                                                                                                                                                                                                                                                                                                                                                                                                                                                                                                                                                                                                                                                                                                                                                                                                                                                                                                                                                                                                                                                                                                                                                                                                                                                                                                                                                                                                                                                                                                                                                                                                                                                                                                                                                                                                                                                                                                                                                                                                                                                                                                                                                                                                                                                                                                                 | · · ·                                                                                                                                            |
| orm 3160-5                                                                                                                                                                                                                                                                                                                                                                                                                                                                                                                                                                                                                                                                                                                                                                                                                                                                                                                                                                                                                                                                                                                                                                                                                                                                                                                                                                                                                                                                                                                                                                                                                                                                                                                                                                                                                                                                                                                                                                                                                                                                                                                                                                           | UNITED STATE                                                                                                                                                                                                                                                                                                                                                                                                                                                                                                                                                                                                                                                                                                                                                                                                                                                                                                                                                                                                                                                                                                                                                                                                                                                                                                                                                                                                                                                                                                                                                                                                                                                                                                                                                                                                                                                                                                                                                                                                                                                                                                                                                                                                                                                                              | ES .                                                                                                                                                                                                           | OCD-AR                                                                                                                                                                                                                            | TESLA                                                                                                   | F                                                                                                                                                                                                                                                                                                                                                                                                                                                                                                                                                                                                                                                                                                                                                                                                                                                                                                                                                                                                                                                                                                                                                                                                                                                                                                                                                                                                                                                                                                                                                                                                                                                                                                                                                                                                                                                                                                                                                                                                                                                                                                                                                       | ORM APPROVED                                                                                                                                                                                                                                                                                                                                                                                                                                                                                                                                                                                                                                                                                                                                                                                                                                                                                                                                                                                                                                                                                                                                                                                                                                                                                                                                                                                                                                                                                                                                                                                                                                                                                                                                                                                                                                                                                                                                                                                                                                                                                                                                                                                                                                                                                                                                                                                                                                                                                                                                                                                                    |                                                                                                                                                  |
|                                                                                                                                                                                                                                                                                                                                                                                                                                                                                                                                                                                                                                                                                                                                                                                                                                                                                                                                                                                                                                                                                                                                                                                                                                                                                                                                                                                                                                                                                                                                                                                                                                                                                                                                                                                                                                                                                                                                                                                                                                                                                                                                                                                      | ARTMENT OF THE I                                                                                                                                                                                                                                                                                                                                                                                                                                                                                                                                                                                                                                                                                                                                                                                                                                                                                                                                                                                                                                                                                                                                                                                                                                                                                                                                                                                                                                                                                                                                                                                                                                                                                                                                                                                                                                                                                                                                                                                                                                                                                                                                                                                                                                                                          | INTERIOR                                                                                                                                                                                                       |                                                                                                                                                                                                                                   | -<br>                                                                                                   | · E                                                                                                                                                                                                                                                                                                                                                                                                                                                                                                                                                                                                                                                                                                                                                                                                                                                                                                                                                                                                                                                                                                                                                                                                                                                                                                                                                                                                                                                                                                                                                                                                                                                                                                                                                                                                                                                                                                                                                                                                                                                                                                                                                     | xpires: July 31, 2010                                                                                                                                                                                                                                                                                                                                                                                                                                                                                                                                                                                                                                                                                                                                                                                                                                                                                                                                                                                                                                                                                                                                                                                                                                                                                                                                                                                                                                                                                                                                                                                                                                                                                                                                                                                                                                                                                                                                                                                                                                                                                                                                                                                                                                                                                                                                                                                                                                                                                                                                                                                           |                                                                                                                                                  |
| BUR                                                                                                                                                                                                                                                                                                                                                                                                                                                                                                                                                                                                                                                                                                                                                                                                                                                                                                                                                                                                                                                                                                                                                                                                                                                                                                                                                                                                                                                                                                                                                                                                                                                                                                                                                                                                                                                                                                                                                                                                                                                                                                                                                                                  | EAU OF LAND MAN                                                                                                                                                                                                                                                                                                                                                                                                                                                                                                                                                                                                                                                                                                                                                                                                                                                                                                                                                                                                                                                                                                                                                                                                                                                                                                                                                                                                                                                                                                                                                                                                                                                                                                                                                                                                                                                                                                                                                                                                                                                                                                                                                                                                                                                                           | AGEMEN                                                                                                                                                                                                         | Γ                                                                                                                                                                                                                                 |                                                                                                         | 5. Lease Serial No.<br>NMNM11962                                                                                                                                                                                                                                                                                                                                                                                                                                                                                                                                                                                                                                                                                                                                                                                                                                                                                                                                                                                                                                                                                                                                                                                                                                                                                                                                                                                                                                                                                                                                                                                                                                                                                                                                                                                                                                                                                                                                                                                                                                                                                                                        | 1001446                                                                                                                                                                                                                                                                                                                                                                                                                                                                                                                                                                                                                                                                                                                                                                                                                                                                                                                                                                                                                                                                                                                                                                                                                                                                                                                                                                                                                                                                                                                                                                                                                                                                                                                                                                                                                                                                                                                                                                                                                                                                                                                                                                                                                                                                                                                                                                                                                                                                                                                                                                                                         | 98                                                                                                                                               |
|                                                                                                                                                                                                                                                                                                                                                                                                                                                                                                                                                                                                                                                                                                                                                                                                                                                                                                                                                                                                                                                                                                                                                                                                                                                                                                                                                                                                                                                                                                                                                                                                                                                                                                                                                                                                                                                                                                                                                                                                                                                                                                                                                                                      | OTICES AND REPO                                                                                                                                                                                                                                                                                                                                                                                                                                                                                                                                                                                                                                                                                                                                                                                                                                                                                                                                                                                                                                                                                                                                                                                                                                                                                                                                                                                                                                                                                                                                                                                                                                                                                                                                                                                                                                                                                                                                                                                                                                                                                                                                                                                                                                                                           |                                                                                                                                                                                                                |                                                                                                                                                                                                                                   |                                                                                                         | 6. If Indian, Allottee of                                                                                                                                                                                                                                                                                                                                                                                                                                                                                                                                                                                                                                                                                                                                                                                                                                                                                                                                                                                                                                                                                                                                                                                                                                                                                                                                                                                                                                                                                                                                                                                                                                                                                                                                                                                                                                                                                                                                                                                                                                                                                                                               | r Tribe Name                                                                                                                                                                                                                                                                                                                                                                                                                                                                                                                                                                                                                                                                                                                                                                                                                                                                                                                                                                                                                                                                                                                                                                                                                                                                                                                                                                                                                                                                                                                                                                                                                                                                                                                                                                                                                                                                                                                                                                                                                                                                                                                                                                                                                                                                                                                                                                                                                                                                                                                                                                                                    |                                                                                                                                                  |
|                                                                                                                                                                                                                                                                                                                                                                                                                                                                                                                                                                                                                                                                                                                                                                                                                                                                                                                                                                                                                                                                                                                                                                                                                                                                                                                                                                                                                                                                                                                                                                                                                                                                                                                                                                                                                                                                                                                                                                                                                                                                                                                                                                                      | orm for proposals t<br>Use Form 3160-3 (A                                                                                                                                                                                                                                                                                                                                                                                                                                                                                                                                                                                                                                                                                                                                                                                                                                                                                                                                                                                                                                                                                                                                                                                                                                                                                                                                                                                                                                                                                                                                                                                                                                                                                                                                                                                                                                                                                                                                                                                                                                                                                                                                                                                                                                                 |                                                                                                                                                                                                                |                                                                                                                                                                                                                                   |                                                                                                         |                                                                                                                                                                                                                                                                                                                                                                                                                                                                                                                                                                                                                                                                                                                                                                                                                                                                                                                                                                                                                                                                                                                                                                                                                                                                                                                                                                                                                                                                                                                                                                                                                                                                                                                                                                                                                                                                                                                                                                                                                                                                                                                                                         | ,                                                                                                                                                                                                                                                                                                                                                                                                                                                                                                                                                                                                                                                                                                                                                                                                                                                                                                                                                                                                                                                                                                                                                                                                                                                                                                                                                                                                                                                                                                                                                                                                                                                                                                                                                                                                                                                                                                                                                                                                                                                                                                                                                                                                                                                                                                                                                                                                                                                                                                                                                                                                               | · .                                                                                                                                              |
|                                                                                                                                                                                                                                                                                                                                                                                                                                                                                                                                                                                                                                                                                                                                                                                                                                                                                                                                                                                                                                                                                                                                                                                                                                                                                                                                                                                                                                                                                                                                                                                                                                                                                                                                                                                                                                                                                                                                                                                                                                                                                                                                                                                      |                                                                                                                                                                                                                                                                                                                                                                                                                                                                                                                                                                                                                                                                                                                                                                                                                                                                                                                                                                                                                                                                                                                                                                                                                                                                                                                                                                                                                                                                                                                                                                                                                                                                                                                                                                                                                                                                                                                                                                                                                                                                                                                                                                                                                                                                                           |                                                                                                                                                                                                                |                                                                                                                                                                                                                                   |                                                                                                         | 7. If Unit of CA/Agree                                                                                                                                                                                                                                                                                                                                                                                                                                                                                                                                                                                                                                                                                                                                                                                                                                                                                                                                                                                                                                                                                                                                                                                                                                                                                                                                                                                                                                                                                                                                                                                                                                                                                                                                                                                                                                                                                                                                                                                                                                                                                                                                  | ement. Name and/c                                                                                                                                                                                                                                                                                                                                                                                                                                                                                                                                                                                                                                                                                                                                                                                                                                                                                                                                                                                                                                                                                                                                                                                                                                                                                                                                                                                                                                                                                                                                                                                                                                                                                                                                                                                                                                                                                                                                                                                                                                                                                                                                                                                                                                                                                                                                                                                                                                                                                                                                                                                               | nr No                                                                                                                                            |
|                                                                                                                                                                                                                                                                                                                                                                                                                                                                                                                                                                                                                                                                                                                                                                                                                                                                                                                                                                                                                                                                                                                                                                                                                                                                                                                                                                                                                                                                                                                                                                                                                                                                                                                                                                                                                                                                                                                                                                                                                                                                                                                                                                                      | TIN TRIPLICATE – Other                                                                                                                                                                                                                                                                                                                                                                                                                                                                                                                                                                                                                                                                                                                                                                                                                                                                                                                                                                                                                                                                                                                                                                                                                                                                                                                                                                                                                                                                                                                                                                                                                                                                                                                                                                                                                                                                                                                                                                                                                                                                                                                                                                                                                                                                    | instructions of                                                                                                                                                                                                | on page 2.                                                                                                                                                                                                                        | •                                                                                                       | 1/m 1330                                                                                                                                                                                                                                                                                                                                                                                                                                                                                                                                                                                                                                                                                                                                                                                                                                                                                                                                                                                                                                                                                                                                                                                                                                                                                                                                                                                                                                                                                                                                                                                                                                                                                                                                                                                                                                                                                                                                                                                                                                                                                                                                                |                                                                                                                                                                                                                                                                                                                                                                                                                                                                                                                                                                                                                                                                                                                                                                                                                                                                                                                                                                                                                                                                                                                                                                                                                                                                                                                                                                                                                                                                                                                                                                                                                                                                                                                                                                                                                                                                                                                                                                                                                                                                                                                                                                                                                                                                                                                                                                                                                                                                                                                                                                                                                 | A 190.                                                                                                                                           |
| Type of Well Gas W                                                                                                                                                                                                                                                                                                                                                                                                                                                                                                                                                                                                                                                                                                                                                                                                                                                                                                                                                                                                                                                                                                                                                                                                                                                                                                                                                                                                                                                                                                                                                                                                                                                                                                                                                                                                                                                                                                                                                                                                                                                                                                                                                                   | Vell Other                                                                                                                                                                                                                                                                                                                                                                                                                                                                                                                                                                                                                                                                                                                                                                                                                                                                                                                                                                                                                                                                                                                                                                                                                                                                                                                                                                                                                                                                                                                                                                                                                                                                                                                                                                                                                                                                                                                                                                                                                                                                                                                                                                                                                                                                                | · ·                                                                                                                                                                                                            | •                                                                                                                                                                                                                                 |                                                                                                         | 8. Well Name and No                                                                                                                                                                                                                                                                                                                                                                                                                                                                                                                                                                                                                                                                                                                                                                                                                                                                                                                                                                                                                                                                                                                                                                                                                                                                                                                                                                                                                                                                                                                                                                                                                                                                                                                                                                                                                                                                                                                                                                                                                                                                                                                                     |                                                                                                                                                                                                                                                                                                                                                                                                                                                                                                                                                                                                                                                                                                                                                                                                                                                                                                                                                                                                                                                                                                                                                                                                                                                                                                                                                                                                                                                                                                                                                                                                                                                                                                                                                                                                                                                                                                                                                                                                                                                                                                                                                                                                                                                                                                                                                                                                                                                                                                                                                                                                                 |                                                                                                                                                  |
| Name of Operator Mewbourne (                                                                                                                                                                                                                                                                                                                                                                                                                                                                                                                                                                                                                                                                                                                                                                                                                                                                                                                                                                                                                                                                                                                                                                                                                                                                                                                                                                                                                                                                                                                                                                                                                                                                                                                                                                                                                                                                                                                                                                                                                                                                                                                                                         |                                                                                                                                                                                                                                                                                                                                                                                                                                                                                                                                                                                                                                                                                                                                                                                                                                                                                                                                                                                                                                                                                                                                                                                                                                                                                                                                                                                                                                                                                                                                                                                                                                                                                                                                                                                                                                                                                                                                                                                                                                                                                                                                                                                                                                                                                           |                                                                                                                                                                                                                |                                                                                                                                                                                                                                   |                                                                                                         | Burton 4 PM Federa<br>9. API Well No.                                                                                                                                                                                                                                                                                                                                                                                                                                                                                                                                                                                                                                                                                                                                                                                                                                                                                                                                                                                                                                                                                                                                                                                                                                                                                                                                                                                                                                                                                                                                                                                                                                                                                                                                                                                                                                                                                                                                                                                                                                                                                                                   | al Com #1H                                                                                                                                                                                                                                                                                                                                                                                                                                                                                                                                                                                                                                                                                                                                                                                                                                                                                                                                                                                                                                                                                                                                                                                                                                                                                                                                                                                                                                                                                                                                                                                                                                                                                                                                                                                                                                                                                                                                                                                                                                                                                                                                                                                                                                                                                                                                                                                                                                                                                                                                                                                                      |                                                                                                                                                  |
|                                                                                                                                                                                                                                                                                                                                                                                                                                                                                                                                                                                                                                                                                                                                                                                                                                                                                                                                                                                                                                                                                                                                                                                                                                                                                                                                                                                                                                                                                                                                                                                                                                                                                                                                                                                                                                                                                                                                                                                                                                                                                                                                                                                      |                                                                                                                                                                                                                                                                                                                                                                                                                                                                                                                                                                                                                                                                                                                                                                                                                                                                                                                                                                                                                                                                                                                                                                                                                                                                                                                                                                                                                                                                                                                                                                                                                                                                                                                                                                                                                                                                                                                                                                                                                                                                                                                                                                                                                                                                                           | · ·                                                                                                                                                                                                            |                                                                                                                                                                                                                                   |                                                                                                         | 30-015-41827                                                                                                                                                                                                                                                                                                                                                                                                                                                                                                                                                                                                                                                                                                                                                                                                                                                                                                                                                                                                                                                                                                                                                                                                                                                                                                                                                                                                                                                                                                                                                                                                                                                                                                                                                                                                                                                                                                                                                                                                                                                                                                                                            | <u> </u>                                                                                                                                                                                                                                                                                                                                                                                                                                                                                                                                                                                                                                                                                                                                                                                                                                                                                                                                                                                                                                                                                                                                                                                                                                                                                                                                                                                                                                                                                                                                                                                                                                                                                                                                                                                                                                                                                                                                                                                                                                                                                                                                                                                                                                                                                                                                                                                                                                                                                                                                                                                                        |                                                                                                                                                  |
| a. Address<br>O Box 5270                                                                                                                                                                                                                                                                                                                                                                                                                                                                                                                                                                                                                                                                                                                                                                                                                                                                                                                                                                                                                                                                                                                                                                                                                                                                                                                                                                                                                                                                                                                                                                                                                                                                                                                                                                                                                                                                                                                                                                                                                                                                                                                                                             |                                                                                                                                                                                                                                                                                                                                                                                                                                                                                                                                                                                                                                                                                                                                                                                                                                                                                                                                                                                                                                                                                                                                                                                                                                                                                                                                                                                                                                                                                                                                                                                                                                                                                                                                                                                                                                                                                                                                                                                                                                                                                                                                                                                                                                                                                           |                                                                                                                                                                                                                | o. (include area coc                                                                                                                                                                                                              | le)                                                                                                     | 10. Field and Pool or I<br>Parkway Bone Sprin                                                                                                                                                                                                                                                                                                                                                                                                                                                                                                                                                                                                                                                                                                                                                                                                                                                                                                                                                                                                                                                                                                                                                                                                                                                                                                                                                                                                                                                                                                                                                                                                                                                                                                                                                                                                                                                                                                                                                                                                                                                                                                           |                                                                                                                                                                                                                                                                                                                                                                                                                                                                                                                                                                                                                                                                                                                                                                                                                                                                                                                                                                                                                                                                                                                                                                                                                                                                                                                                                                                                                                                                                                                                                                                                                                                                                                                                                                                                                                                                                                                                                                                                                                                                                                                                                                                                                                                                                                                                                                                                                                                                                                                                                                                                                 |                                                                                                                                                  |
| bbbs, NM, 88240                                                                                                                                                                                                                                                                                                                                                                                                                                                                                                                                                                                                                                                                                                                                                                                                                                                                                                                                                                                                                                                                                                                                                                                                                                                                                                                                                                                                                                                                                                                                                                                                                                                                                                                                                                                                                                                                                                                                                                                                                                                                                                                                                                      | R M or Survey Description                                                                                                                                                                                                                                                                                                                                                                                                                                                                                                                                                                                                                                                                                                                                                                                                                                                                                                                                                                                                                                                                                                                                                                                                                                                                                                                                                                                                                                                                                                                                                                                                                                                                                                                                                                                                                                                                                                                                                                                                                                                                                                                                                                                                                                                                 | 575-393-590                                                                                                                                                                                                    |                                                                                                                                                                                                                                   |                                                                                                         | 11. Country or Parish,                                                                                                                                                                                                                                                                                                                                                                                                                                                                                                                                                                                                                                                                                                                                                                                                                                                                                                                                                                                                                                                                                                                                                                                                                                                                                                                                                                                                                                                                                                                                                                                                                                                                                                                                                                                                                                                                                                                                                                                                                                                                                                                                  |                                                                                                                                                                                                                                                                                                                                                                                                                                                                                                                                                                                                                                                                                                                                                                                                                                                                                                                                                                                                                                                                                                                                                                                                                                                                                                                                                                                                                                                                                                                                                                                                                                                                                                                                                                                                                                                                                                                                                                                                                                                                                                                                                                                                                                                                                                                                                                                                                                                                                                                                                                                                                 |                                                                                                                                                  |
| Location of Well (Footage, Sec., T.,)<br>ection 4 T20S R29E 350' FSL & 120' FEL                                                                                                                                                                                                                                                                                                                                                                                                                                                                                                                                                                                                                                                                                                                                                                                                                                                                                                                                                                                                                                                                                                                                                                                                                                                                                                                                                                                                                                                                                                                                                                                                                                                                                                                                                                                                                                                                                                                                                                                                                                                                                                      |                                                                                                                                                                                                                                                                                                                                                                                                                                                                                                                                                                                                                                                                                                                                                                                                                                                                                                                                                                                                                                                                                                                                                                                                                                                                                                                                                                                                                                                                                                                                                                                                                                                                                                                                                                                                                                                                                                                                                                                                                                                                                                                                                                                                                                                                                           |                                                                                                                                                                                                                |                                                                                                                                                                                                                                   |                                                                                                         | Eddy County, NM                                                                                                                                                                                                                                                                                                                                                                                                                                                                                                                                                                                                                                                                                                                                                                                                                                                                                                                                                                                                                                                                                                                                                                                                                                                                                                                                                                                                                                                                                                                                                                                                                                                                                                                                                                                                                                                                                                                                                                                                                                                                                                                                         |                                                                                                                                                                                                                                                                                                                                                                                                                                                                                                                                                                                                                                                                                                                                                                                                                                                                                                                                                                                                                                                                                                                                                                                                                                                                                                                                                                                                                                                                                                                                                                                                                                                                                                                                                                                                                                                                                                                                                                                                                                                                                                                                                                                                                                                                                                                                                                                                                                                                                                                                                                                                                 |                                                                                                                                                  |
| 12 CHEC                                                                                                                                                                                                                                                                                                                                                                                                                                                                                                                                                                                                                                                                                                                                                                                                                                                                                                                                                                                                                                                                                                                                                                                                                                                                                                                                                                                                                                                                                                                                                                                                                                                                                                                                                                                                                                                                                                                                                                                                                                                                                                                                                                              | K THE APPROPRIATE BO                                                                                                                                                                                                                                                                                                                                                                                                                                                                                                                                                                                                                                                                                                                                                                                                                                                                                                                                                                                                                                                                                                                                                                                                                                                                                                                                                                                                                                                                                                                                                                                                                                                                                                                                                                                                                                                                                                                                                                                                                                                                                                                                                                                                                                                                      | X(ES) TO INI                                                                                                                                                                                                   | DICATE NATURE                                                                                                                                                                                                                     | OF NOTIO                                                                                                | CE REPORT OR OTH                                                                                                                                                                                                                                                                                                                                                                                                                                                                                                                                                                                                                                                                                                                                                                                                                                                                                                                                                                                                                                                                                                                                                                                                                                                                                                                                                                                                                                                                                                                                                                                                                                                                                                                                                                                                                                                                                                                                                                                                                                                                                                                                        | ER DATA                                                                                                                                                                                                                                                                                                                                                                                                                                                                                                                                                                                                                                                                                                                                                                                                                                                                                                                                                                                                                                                                                                                                                                                                                                                                                                                                                                                                                                                                                                                                                                                                                                                                                                                                                                                                                                                                                                                                                                                                                                                                                                                                                                                                                                                                                                                                                                                                                                                                                                                                                                                                         |                                                                                                                                                  |
|                                                                                                                                                                                                                                                                                                                                                                                                                                                                                                                                                                                                                                                                                                                                                                                                                                                                                                                                                                                                                                                                                                                                                                                                                                                                                                                                                                                                                                                                                                                                                                                                                                                                                                                                                                                                                                                                                                                                                                                                                                                                                                                                                                                      |                                                                                                                                                                                                                                                                                                                                                                                                                                                                                                                                                                                                                                                                                                                                                                                                                                                                                                                                                                                                                                                                                                                                                                                                                                                                                                                                                                                                                                                                                                                                                                                                                                                                                                                                                                                                                                                                                                                                                                                                                                                                                                                                                                                                                                                                                           |                                                                                                                                                                                                                |                                                                                                                                                                                                                                   |                                                                                                         | · · · · · ·                                                                                                                                                                                                                                                                                                                                                                                                                                                                                                                                                                                                                                                                                                                                                                                                                                                                                                                                                                                                                                                                                                                                                                                                                                                                                                                                                                                                                                                                                                                                                                                                                                                                                                                                                                                                                                                                                                                                                                                                                                                                                                                                             |                                                                                                                                                                                                                                                                                                                                                                                                                                                                                                                                                                                                                                                                                                                                                                                                                                                                                                                                                                                                                                                                                                                                                                                                                                                                                                                                                                                                                                                                                                                                                                                                                                                                                                                                                                                                                                                                                                                                                                                                                                                                                                                                                                                                                                                                                                                                                                                                                                                                                                                                                                                                                 |                                                                                                                                                  |
| TYPE OF SUBMISSION                                                                                                                                                                                                                                                                                                                                                                                                                                                                                                                                                                                                                                                                                                                                                                                                                                                                                                                                                                                                                                                                                                                                                                                                                                                                                                                                                                                                                                                                                                                                                                                                                                                                                                                                                                                                                                                                                                                                                                                                                                                                                                                                                                   | <b>—</b>                                                                                                                                                                                                                                                                                                                                                                                                                                                                                                                                                                                                                                                                                                                                                                                                                                                                                                                                                                                                                                                                                                                                                                                                                                                                                                                                                                                                                                                                                                                                                                                                                                                                                                                                                                                                                                                                                                                                                                                                                                                                                                                                                                                                                                                                                  | <b>– – –</b>                                                                                                                                                                                                   | ·· <del>·</del> ·································                                                                                                                                                                                 |                                                                                                         | · · · · · · · · · · · · · · · · · · ·                                                                                                                                                                                                                                                                                                                                                                                                                                                                                                                                                                                                                                                                                                                                                                                                                                                                                                                                                                                                                                                                                                                                                                                                                                                                                                                                                                                                                                                                                                                                                                                                                                                                                                                                                                                                                                                                                                                                                                                                                                                                                                                   |                                                                                                                                                                                                                                                                                                                                                                                                                                                                                                                                                                                                                                                                                                                                                                                                                                                                                                                                                                                                                                                                                                                                                                                                                                                                                                                                                                                                                                                                                                                                                                                                                                                                                                                                                                                                                                                                                                                                                                                                                                                                                                                                                                                                                                                                                                                                                                                                                                                                                                                                                                                                                 |                                                                                                                                                  |
| Notice of Intent                                                                                                                                                                                                                                                                                                                                                                                                                                                                                                                                                                                                                                                                                                                                                                                                                                                                                                                                                                                                                                                                                                                                                                                                                                                                                                                                                                                                                                                                                                                                                                                                                                                                                                                                                                                                                                                                                                                                                                                                                                                                                                                                                                     | Acidize                                                                                                                                                                                                                                                                                                                                                                                                                                                                                                                                                                                                                                                                                                                                                                                                                                                                                                                                                                                                                                                                                                                                                                                                                                                                                                                                                                                                                                                                                                                                                                                                                                                                                                                                                                                                                                                                                                                                                                                                                                                                                                                                                                                                                                                                                   |                                                                                                                                                                                                                | pen<br>cture Treat                                                                                                                                                                                                                |                                                                                                         | uction (Start/Resume)<br>amation                                                                                                                                                                                                                                                                                                                                                                                                                                                                                                                                                                                                                                                                                                                                                                                                                                                                                                                                                                                                                                                                                                                                                                                                                                                                                                                                                                                                                                                                                                                                                                                                                                                                                                                                                                                                                                                                                                                                                                                                                                                                                                                        | Water Shut                                                                                                                                                                                                                                                                                                                                                                                                                                                                                                                                                                                                                                                                                                                                                                                                                                                                                                                                                                                                                                                                                                                                                                                                                                                                                                                                                                                                                                                                                                                                                                                                                                                                                                                                                                                                                                                                                                                                                                                                                                                                                                                                                                                                                                                                                                                                                                                                                                                                                                                                                                                                      |                                                                                                                                                  |
|                                                                                                                                                                                                                                                                                                                                                                                                                                                                                                                                                                                                                                                                                                                                                                                                                                                                                                                                                                                                                                                                                                                                                                                                                                                                                                                                                                                                                                                                                                                                                                                                                                                                                                                                                                                                                                                                                                                                                                                                                                                                                                                                                                                      | Casing Repair                                                                                                                                                                                                                                                                                                                                                                                                                                                                                                                                                                                                                                                                                                                                                                                                                                                                                                                                                                                                                                                                                                                                                                                                                                                                                                                                                                                                                                                                                                                                                                                                                                                                                                                                                                                                                                                                                                                                                                                                                                                                                                                                                                                                                                                                             |                                                                                                                                                                                                                | v Construction                                                                                                                                                                                                                    | =                                                                                                       | omplete                                                                                                                                                                                                                                                                                                                                                                                                                                                                                                                                                                                                                                                                                                                                                                                                                                                                                                                                                                                                                                                                                                                                                                                                                                                                                                                                                                                                                                                                                                                                                                                                                                                                                                                                                                                                                                                                                                                                                                                                                                                                                                                                                 |                                                                                                                                                                                                                                                                                                                                                                                                                                                                                                                                                                                                                                                                                                                                                                                                                                                                                                                                                                                                                                                                                                                                                                                                                                                                                                                                                                                                                                                                                                                                                                                                                                                                                                                                                                                                                                                                                                                                                                                                                                                                                                                                                                                                                                                                                                                                                                                                                                                                                                                                                                                                                 | e Facility Diagram                                                                                                                               |
| Subsequent Report                                                                                                                                                                                                                                                                                                                                                                                                                                                                                                                                                                                                                                                                                                                                                                                                                                                                                                                                                                                                                                                                                                                                                                                                                                                                                                                                                                                                                                                                                                                                                                                                                                                                                                                                                                                                                                                                                                                                                                                                                                                                                                                                                                    | Change Plans                                                                                                                                                                                                                                                                                                                                                                                                                                                                                                                                                                                                                                                                                                                                                                                                                                                                                                                                                                                                                                                                                                                                                                                                                                                                                                                                                                                                                                                                                                                                                                                                                                                                                                                                                                                                                                                                                                                                                                                                                                                                                                                                                                                                                                                                              | =                                                                                                                                                                                                              | g and Abandon                                                                                                                                                                                                                     | =                                                                                                       | porarily Abandon                                                                                                                                                                                                                                                                                                                                                                                                                                                                                                                                                                                                                                                                                                                                                                                                                                                                                                                                                                                                                                                                                                                                                                                                                                                                                                                                                                                                                                                                                                                                                                                                                                                                                                                                                                                                                                                                                                                                                                                                                                                                                                                                        |                                                                                                                                                                                                                                                                                                                                                                                                                                                                                                                                                                                                                                                                                                                                                                                                                                                                                                                                                                                                                                                                                                                                                                                                                                                                                                                                                                                                                                                                                                                                                                                                                                                                                                                                                                                                                                                                                                                                                                                                                                                                                                                                                                                                                                                                                                                                                                                                                                                                                                                                                                                                                 | hore Order #7                                                                                                                                    |
| Final Abandonment Notice                                                                                                                                                                                                                                                                                                                                                                                                                                                                                                                                                                                                                                                                                                                                                                                                                                                                                                                                                                                                                                                                                                                                                                                                                                                                                                                                                                                                                                                                                                                                                                                                                                                                                                                                                                                                                                                                                                                                                                                                                                                                                                                                                             | Convert to Injection                                                                                                                                                                                                                                                                                                                                                                                                                                                                                                                                                                                                                                                                                                                                                                                                                                                                                                                                                                                                                                                                                                                                                                                                                                                                                                                                                                                                                                                                                                                                                                                                                                                                                                                                                                                                                                                                                                                                                                                                                                                                                                                                                                                                                                                                      | - 🔲 Plug                                                                                                                                                                                                       | g Back                                                                                                                                                                                                                            | Wate                                                                                                    | er Disposal                                                                                                                                                                                                                                                                                                                                                                                                                                                                                                                                                                                                                                                                                                                                                                                                                                                                                                                                                                                                                                                                                                                                                                                                                                                                                                                                                                                                                                                                                                                                                                                                                                                                                                                                                                                                                                                                                                                                                                                                                                                                                                                                             |                                                                                                                                                                                                                                                                                                                                                                                                                                                                                                                                                                                                                                                                                                                                                                                                                                                                                                                                                                                                                                                                                                                                                                                                                                                                                                                                                                                                                                                                                                                                                                                                                                                                                                                                                                                                                                                                                                                                                                                                                                                                                                                                                                                                                                                                                                                                                                                                                                                                                                                                                                                                                 |                                                                                                                                                  |
| the proposal is to deepen directiona<br>Attach the Bond under which the w<br>following completion of the involve<br>testing has been completed. Final A<br>determined that the site is ready for                                                                                                                                                                                                                                                                                                                                                                                                                                                                                                                                                                                                                                                                                                                                                                                                                                                                                                                                                                                                                                                                                                                                                                                                                                                                                                                                                                                                                                                                                                                                                                                                                                                                                                                                                                                                                                                                                                                                                                                     | ork will be performed or pro<br>ed operations. If the operation<br>Abandonment Notices must be<br>final inspection.)                                                                                                                                                                                                                                                                                                                                                                                                                                                                                                                                                                                                                                                                                                                                                                                                                                                                                                                                                                                                                                                                                                                                                                                                                                                                                                                                                                                                                                                                                                                                                                                                                                                                                                                                                                                                                                                                                                                                                                                                                                                                                                                                                                      | ly, give subsur<br>ovide the Bond<br>on results in a<br>pe filed only af                                                                                                                                       | face locations and t<br>No. on file with B<br>multiple completion<br>fter all requirements                                                                                                                                        | measured an<br>LM/BIA. F<br>n or recomp<br>s, including                                                 | nd true vertical depths o<br>Required subsequent rep<br>letion in a new interval<br>reclamation, have been<br>mplete.                                                                                                                                                                                                                                                                                                                                                                                                                                                                                                                                                                                                                                                                                                                                                                                                                                                                                                                                                                                                                                                                                                                                                                                                                                                                                                                                                                                                                                                                                                                                                                                                                                                                                                                                                                                                                                                                                                                                                                                                                                   | f all pertinent mark<br>orts must be filed<br>a Form 3160-4 m<br>completed and the<br>GEE ATTAC                                                                                                                                                                                                                                                                                                                                                                                                                                                                                                                                                                                                                                                                                                                                                                                                                                                                                                                                                                                                                                                                                                                                                                                                                                                                                                                                                                                                                                                                                                                                                                                                                                                                                                                                                                                                                                                                                                                                                                                                                                                                                                                                                                                                                                                                                                                                                                                                                                                                                                                 | xers and zones.<br>within 30 days<br>ust be filed once<br>operator has<br>HED FOR                                                                |
| the proposal is to deepen directiona<br>Attach the Bond under which the w<br>following completion of the involve<br>testing has been completed. Final A                                                                                                                                                                                                                                                                                                                                                                                                                                                                                                                                                                                                                                                                                                                                                                                                                                                                                                                                                                                                                                                                                                                                                                                                                                                                                                                                                                                                                                                                                                                                                                                                                                                                                                                                                                                                                                                                                                                                                                                                                              | Ily or recomplete horizontall<br>ork will be performed or pro<br>ed operations. If the operation<br>Abandonment Notices must be<br>final inspection.)                                                                                                                                                                                                                                                                                                                                                                                                                                                                                                                                                                                                                                                                                                                                                                                                                                                                                                                                                                                                                                                                                                                                                                                                                                                                                                                                                                                                                                                                                                                                                                                                                                                                                                                                                                                                                                                                                                                                                                                                                                                                                                                                     | ly, give subsur<br>ovide the Bond<br>on results in a<br>pe filed only af                                                                                                                                       | face locations and t<br>No. on file with B<br>multiple completion<br>fter all requirements                                                                                                                                        | measured an<br>LM/BIA. F<br>n or recomp<br>s, including                                                 | nd true vertical depths o<br>Required subsequent rep<br>letion in a new interval<br>reclamation, have been<br>mplete.                                                                                                                                                                                                                                                                                                                                                                                                                                                                                                                                                                                                                                                                                                                                                                                                                                                                                                                                                                                                                                                                                                                                                                                                                                                                                                                                                                                                                                                                                                                                                                                                                                                                                                                                                                                                                                                                                                                                                                                                                                   | f all pertinent marl<br>orts must be filed<br>a Form 3160-4 m<br>completed and the                                                                                                                                                                                                                                                                                                                                                                                                                                                                                                                                                                                                                                                                                                                                                                                                                                                                                                                                                                                                                                                                                                                                                                                                                                                                                                                                                                                                                                                                                                                                                                                                                                                                                                                                                                                                                                                                                                                                                                                                                                                                                                                                                                                                                                                                                                                                                                                                                                                                                                                              | xers and zones.<br>within 30 days<br>ust be filed once<br>operator has<br>HED FOR                                                                |
| the proposal is to deepen directiona<br>Attach the Bond under which the w<br>following completion of the involve<br>testing has been completed. Final A<br>determined that the site is ready for                                                                                                                                                                                                                                                                                                                                                                                                                                                                                                                                                                                                                                                                                                                                                                                                                                                                                                                                                                                                                                                                                                                                                                                                                                                                                                                                                                                                                                                                                                                                                                                                                                                                                                                                                                                                                                                                                                                                                                                     | Ily or recomplete horizontall<br>ork will be performed or pro<br>ed operations. If the operation<br>Abandonment Notices must be<br>final inspection.)                                                                                                                                                                                                                                                                                                                                                                                                                                                                                                                                                                                                                                                                                                                                                                                                                                                                                                                                                                                                                                                                                                                                                                                                                                                                                                                                                                                                                                                                                                                                                                                                                                                                                                                                                                                                                                                                                                                                                                                                                                                                                                                                     | ly, give subsur<br>ovide the Bond<br>on results in a<br>pe filed only af                                                                                                                                       | face locations and t<br>No. on file with B<br>multiple completion<br>fter all requirements                                                                                                                                        | measured an<br>LM/BIA. F<br>n or recomp<br>s, including                                                 | nd true vertical depths o<br>Required subsequent rep<br>letion in a new interval<br>reclamation, have been<br>mplete.                                                                                                                                                                                                                                                                                                                                                                                                                                                                                                                                                                                                                                                                                                                                                                                                                                                                                                                                                                                                                                                                                                                                                                                                                                                                                                                                                                                                                                                                                                                                                                                                                                                                                                                                                                                                                                                                                                                                                                                                                                   | f all pertinent mark<br>orts must be filed<br>a Form 3160-4 m<br>completed and the<br>GEE ATTAC                                                                                                                                                                                                                                                                                                                                                                                                                                                                                                                                                                                                                                                                                                                                                                                                                                                                                                                                                                                                                                                                                                                                                                                                                                                                                                                                                                                                                                                                                                                                                                                                                                                                                                                                                                                                                                                                                                                                                                                                                                                                                                                                                                                                                                                                                                                                                                                                                                                                                                                 | xers and zones.<br>within 30 days<br>ust be filed once<br>operator has<br>HED FOR                                                                |
| the proposal is to deepen directiona<br>Attach the Bond under which the w<br>following completion of the involve<br>testing has been completed. Final A<br>determined that the site is ready for                                                                                                                                                                                                                                                                                                                                                                                                                                                                                                                                                                                                                                                                                                                                                                                                                                                                                                                                                                                                                                                                                                                                                                                                                                                                                                                                                                                                                                                                                                                                                                                                                                                                                                                                                                                                                                                                                                                                                                                     | Ily or recomplete horizontall<br>ork will be performed or pro<br>ed operations. If the operation<br>Abandonment Notices must be<br>final inspection.)                                                                                                                                                                                                                                                                                                                                                                                                                                                                                                                                                                                                                                                                                                                                                                                                                                                                                                                                                                                                                                                                                                                                                                                                                                                                                                                                                                                                                                                                                                                                                                                                                                                                                                                                                                                                                                                                                                                                                                                                                                                                                                                                     | ly, give subsur<br>ovide the Bond<br>on results in a<br>pe filed only af                                                                                                                                       | face locations and t<br>No. on file with B<br>multiple completion<br>fter all requirements                                                                                                                                        | measured an<br>LM/BIA. F<br>n or recomp<br>s, including                                                 | nd true vertical depths o<br>Required subsequent rep<br>letion in a new interval<br>reclamation, have been<br>mplete.                                                                                                                                                                                                                                                                                                                                                                                                                                                                                                                                                                                                                                                                                                                                                                                                                                                                                                                                                                                                                                                                                                                                                                                                                                                                                                                                                                                                                                                                                                                                                                                                                                                                                                                                                                                                                                                                                                                                                                                                                                   | f all pertinent mark<br>orts must be filed<br>a Form 3160-4 m<br>completed and the<br>GEE ATTAC                                                                                                                                                                                                                                                                                                                                                                                                                                                                                                                                                                                                                                                                                                                                                                                                                                                                                                                                                                                                                                                                                                                                                                                                                                                                                                                                                                                                                                                                                                                                                                                                                                                                                                                                                                                                                                                                                                                                                                                                                                                                                                                                                                                                                                                                                                                                                                                                                                                                                                                 | cers and zones.<br>within 30 days<br>ust be filed once<br>operator has<br>HED FOR                                                                |
| the proposal is to deepen directiona<br>Attach the Bond under which the w<br>following completion of the involve<br>testing has been completed. Final A<br>determined that the site is ready for<br>lease see attached for up to date si                                                                                                                                                                                                                                                                                                                                                                                                                                                                                                                                                                                                                                                                                                                                                                                                                                                                                                                                                                                                                                                                                                                                                                                                                                                                                                                                                                                                                                                                                                                                                                                                                                                                                                                                                                                                                                                                                                                                             | Illy or recomplete horizontall<br>ork will be performed or pro<br>ed operations. If the operatic<br>Abandonment Notices must b<br>final inspection.)<br>ite facility diagram and On                                                                                                                                                                                                                                                                                                                                                                                                                                                                                                                                                                                                                                                                                                                                                                                                                                                                                                                                                                                                                                                                                                                                                                                                                                                                                                                                                                                                                                                                                                                                                                                                                                                                                                                                                                                                                                                                                                                                                                                                                                                                                                       | ly, give subsur<br>ovide the Bond<br>on results in a p<br>of filed only af<br>ashore Order                                                                                                                     | face locations and t<br>No. on file with B<br>multiple completion<br>fter all requirements                                                                                                                                        | measured an<br>LM/BIA. F<br>n or recomp<br>s, including                                                 | nd true vertical depths o<br>Required subsequent rep<br>letion in a new interval<br>reclamation, have been<br>mplete.                                                                                                                                                                                                                                                                                                                                                                                                                                                                                                                                                                                                                                                                                                                                                                                                                                                                                                                                                                                                                                                                                                                                                                                                                                                                                                                                                                                                                                                                                                                                                                                                                                                                                                                                                                                                                                                                                                                                                                                                                                   | f all pertinent mark<br>orts must be filed<br>a Form 3160-4 m<br>completed and the<br>GEE ATTAC                                                                                                                                                                                                                                                                                                                                                                                                                                                                                                                                                                                                                                                                                                                                                                                                                                                                                                                                                                                                                                                                                                                                                                                                                                                                                                                                                                                                                                                                                                                                                                                                                                                                                                                                                                                                                                                                                                                                                                                                                                                                                                                                                                                                                                                                                                                                                                                                                                                                                                                 | xers and zones.<br>within 30 days<br>ust be filed once<br>operator has<br>HED FOR                                                                |
| the proposal is to deepen directiona<br>Attach the Bond under which the w<br>following completion of the involve<br>testing has been completed. Final A<br>determined that the site is ready for<br>lease see attached for up to date si                                                                                                                                                                                                                                                                                                                                                                                                                                                                                                                                                                                                                                                                                                                                                                                                                                                                                                                                                                                                                                                                                                                                                                                                                                                                                                                                                                                                                                                                                                                                                                                                                                                                                                                                                                                                                                                                                                                                             | Illy or recomplete horizontall<br>ork will be performed or pro<br>ed operations. If the operation<br>Abandonment Notices must be<br>final inspection.)<br>ite facility diagram and On                                                                                                                                                                                                                                                                                                                                                                                                                                                                                                                                                                                                                                                                                                                                                                                                                                                                                                                                                                                                                                                                                                                                                                                                                                                                                                                                                                                                                                                                                                                                                                                                                                                                                                                                                                                                                                                                                                                                                                                                                                                                                                     | ly, give subsur<br>ovide the Bond<br>on results in a p<br>of filed only af<br>ashore Order                                                                                                                     | face locations and t<br>No. on file with B<br>multiple completion<br>fter all requirements                                                                                                                                        | measured an<br>LM/BIA. F<br>n or recomp<br>s, including                                                 | nd true vertical depths o<br>Required subsequent rep<br>pletion in a new interval<br>reclamation, have been<br>mplete.                                                                                                                                                                                                                                                                                                                                                                                                                                                                                                                                                                                                                                                                                                                                                                                                                                                                                                                                                                                                                                                                                                                                                                                                                                                                                                                                                                                                                                                                                                                                                                                                                                                                                                                                                                                                                                                                                                                                                                                                                                  | f all pertinent marl<br>orts must be filed<br>a Form 3160-4 m<br>completed and the<br>GEE ATTAC<br>GONDITIONS C                                                                                                                                                                                                                                                                                                                                                                                                                                                                                                                                                                                                                                                                                                                                                                                                                                                                                                                                                                                                                                                                                                                                                                                                                                                                                                                                                                                                                                                                                                                                                                                                                                                                                                                                                                                                                                                                                                                                                                                                                                                                                                                                                                                                                                                                                                                                                                                                                                                                                                 | cers and zones.<br>within 30 days<br>ust be filed once<br>operator has<br>HED FOR<br>F APPROVAL                                                  |
| the proposal is to deepen directiona<br>Attach the Bond under which the w<br>following completion of the involve<br>testing has been completed. Final A<br>determined that the site is ready for<br>lease see attached for up to date si                                                                                                                                                                                                                                                                                                                                                                                                                                                                                                                                                                                                                                                                                                                                                                                                                                                                                                                                                                                                                                                                                                                                                                                                                                                                                                                                                                                                                                                                                                                                                                                                                                                                                                                                                                                                                                                                                                                                             | Illy or recomplete horizontall<br>vork will be performed or pro<br>ed operations. If the operation<br>Abandonment Notices must be<br>final inspection.)<br>ite facility diagram and On<br>ite facility diagram and On                                                                                                                                                                                                                                                                                                                                                                                                                                                                                                                                                                                                                                                                                                                                                                                                                                                                                                                                                                                                                                                                                                                                                                                                                                                                                                                                                                                                                                                                                                                                                                                                                                                                                                                                                                                                                                                                                                                                                                                                                                                                     | ly, give subsur<br>ovide the Bond<br>on results in a p<br>of filed only af<br>ashore Order                                                                                                                     | face locations and t<br>No. on file with B<br>multiple completion<br>fter all requirements                                                                                                                                        | measured an<br>LM/BIA. F<br>n or recomp<br>s, including                                                 | nd true vertical depths of<br>Required subsequent rep<br>eletion in a new interval<br>reclamation, have been<br>mplete.<br>Accepted for R<br>Approval Subj                                                                                                                                                                                                                                                                                                                                                                                                                                                                                                                                                                                                                                                                                                                                                                                                                                                                                                                                                                                                                                                                                                                                                                                                                                                                                                                                                                                                                                                                                                                                                                                                                                                                                                                                                                                                                                                                                                                                                                                              | f all pertinent mark<br>orts must be filed<br>a Form 3160-4 m<br>completed and the<br>GEE ATTAC<br>CONDITIONS C                                                                                                                                                                                                                                                                                                                                                                                                                                                                                                                                                                                                                                                                                                                                                                                                                                                                                                                                                                                                                                                                                                                                                                                                                                                                                                                                                                                                                                                                                                                                                                                                                                                                                                                                                                                                                                                                                                                                                                                                                                                                                                                                                                                                                                                                                                                                                                                                                                                                                                 | xers and zones.<br>within 30 days<br>ust be filed once<br>operator has<br>HED FOR<br>F APPROVAL                                                  |
| the proposal is to deepen directiona<br>Attach the Bond under which the w<br>following completion of the involve<br>testing has been completed. Final A<br>determined that the site is ready for<br>lease see attached for up to date si                                                                                                                                                                                                                                                                                                                                                                                                                                                                                                                                                                                                                                                                                                                                                                                                                                                                                                                                                                                                                                                                                                                                                                                                                                                                                                                                                                                                                                                                                                                                                                                                                                                                                                                                                                                                                                                                                                                                             | Illy or recomplete horizontall<br>vork will be performed or pro<br>ed operations. If the operation<br>Abandonment Notices must be<br>final inspection.)<br>ite facility diagram and On<br>ite facility diagram and On                                                                                                                                                                                                                                                                                                                                                                                                                                                                                                                                                                                                                                                                                                                                                                                                                                                                                                                                                                                                                                                                                                                                                                                                                                                                                                                                                                                                                                                                                                                                                                                                                                                                                                                                                                                                                                                                                                                                                                                                                                                                     | ly, give subsur<br>ovide the Bond<br>on results in a p<br>of filed only af<br>ashore Order                                                                                                                     | face locations and t<br>No. on file with B<br>multiple completion<br>fter all requirements                                                                                                                                        | measured an<br>LM/BIA. F<br>n or recomp<br>s, including                                                 | nd true vertical depths o<br>Required subsequent rep<br>pletion in a new interval<br>reclamation, have been<br>mplete.                                                                                                                                                                                                                                                                                                                                                                                                                                                                                                                                                                                                                                                                                                                                                                                                                                                                                                                                                                                                                                                                                                                                                                                                                                                                                                                                                                                                                                                                                                                                                                                                                                                                                                                                                                                                                                                                                                                                                                                                                                  | f all pertinent mark<br>orts must be filed<br>a Form 3160-4 m<br>completed and the<br>GEE ATTAC<br>CONDITIONS C                                                                                                                                                                                                                                                                                                                                                                                                                                                                                                                                                                                                                                                                                                                                                                                                                                                                                                                                                                                                                                                                                                                                                                                                                                                                                                                                                                                                                                                                                                                                                                                                                                                                                                                                                                                                                                                                                                                                                                                                                                                                                                                                                                                                                                                                                                                                                                                                                                                                                                 | xers and zones.<br>within 30 days<br>ust be filed once<br>operator has<br>HED FOR<br>F APPROVAL                                                  |
| the proposal is to deepen directiona<br>Attach the Bond under which the w<br>following completion of the involve<br>testing has been completed. Final A<br>determined that the site is ready for<br>lease see attached for up to date si                                                                                                                                                                                                                                                                                                                                                                                                                                                                                                                                                                                                                                                                                                                                                                                                                                                                                                                                                                                                                                                                                                                                                                                                                                                                                                                                                                                                                                                                                                                                                                                                                                                                                                                                                                                                                                                                                                                                             | Illy or recomplete horizontall<br>vork will be performed or pro<br>ed operations. If the operation<br>Abandonment Notices must be<br>final inspection.)<br>ite facility diagram and On<br>OIL CONSERVATION<br>ARTESIA DISTRICT<br>ARTESIA DISTRICT<br>FEB-1 2 2015                                                                                                                                                                                                                                                                                                                                                                                                                                                                                                                                                                                                                                                                                                                                                                                                                                                                                                                                                                                                                                                                                                                                                                                                                                                                                                                                                                                                                                                                                                                                                                                                                                                                                                                                                                                                                                                                                                                                                                                                                        | ly, give subsur<br>ovide the Bond<br>on results in a p<br>of filed only af<br>ashore Order                                                                                                                     | face locations and t<br>No. on file with B<br>multiple completion<br>fter all requirements                                                                                                                                        | measured an<br>LM/BIA. F<br>n or recomp<br>s, including                                                 | nd true vertical depths of<br>Required subsequent rep<br>eletion in a new interval<br>reclamation, have been<br>mplete.<br>Accepted for R<br>Approval Subj                                                                                                                                                                                                                                                                                                                                                                                                                                                                                                                                                                                                                                                                                                                                                                                                                                                                                                                                                                                                                                                                                                                                                                                                                                                                                                                                                                                                                                                                                                                                                                                                                                                                                                                                                                                                                                                                                                                                                                                              | f all pertinent mark<br>orts must be filed<br>a Form 3160-4 m<br>completed and the<br>GEE ATTAC<br>CONDITIONS C                                                                                                                                                                                                                                                                                                                                                                                                                                                                                                                                                                                                                                                                                                                                                                                                                                                                                                                                                                                                                                                                                                                                                                                                                                                                                                                                                                                                                                                                                                                                                                                                                                                                                                                                                                                                                                                                                                                                                                                                                                                                                                                                                                                                                                                                                                                                                                                                                                                                                                 | cers and zones.<br>within 30 days<br>ust be filed once<br>operator has<br>HED FOR<br>F APPROVAL                                                  |
| the proposal is to deepen directiona<br>Attach the Bond under which the w<br>following completion of the involve<br>testing has been completed. Final A<br>determined that the site is ready for<br>lease see attached for up to date si                                                                                                                                                                                                                                                                                                                                                                                                                                                                                                                                                                                                                                                                                                                                                                                                                                                                                                                                                                                                                                                                                                                                                                                                                                                                                                                                                                                                                                                                                                                                                                                                                                                                                                                                                                                                                                                                                                                                             | Illy or recomplete horizontall<br>vork will be performed or pro<br>ed operations. If the operation<br>Abandonment Notices must be<br>final inspection.)<br>ite facility diagram and On<br>OIL CONSERVATION<br>ARTESIA DISTRICT<br>ARTESIA DISTRICT<br>FEB-1 2 2015                                                                                                                                                                                                                                                                                                                                                                                                                                                                                                                                                                                                                                                                                                                                                                                                                                                                                                                                                                                                                                                                                                                                                                                                                                                                                                                                                                                                                                                                                                                                                                                                                                                                                                                                                                                                                                                                                                                                                                                                                        | ly, give subsur<br>ovide the Bond<br>on results in a p<br>of filed only af<br>ashore Order                                                                                                                     | face locations and t<br>No. on file with B<br>multiple completion<br>fter all requirements                                                                                                                                        | measured an<br>LM/BIA. F<br>n or recomp<br>s, including                                                 | nd true vertical depths of<br>Required subsequent rep<br>eletion in a new interval<br>reclamation, have been<br>mplete.<br>Accepted for R<br>Approval Subj                                                                                                                                                                                                                                                                                                                                                                                                                                                                                                                                                                                                                                                                                                                                                                                                                                                                                                                                                                                                                                                                                                                                                                                                                                                                                                                                                                                                                                                                                                                                                                                                                                                                                                                                                                                                                                                                                                                                                                                              | f all pertinent mark<br>orts must be filed<br>a Form 3160-4 m<br>completed and the<br>GEE ATTAC<br>CONDITIONS C                                                                                                                                                                                                                                                                                                                                                                                                                                                                                                                                                                                                                                                                                                                                                                                                                                                                                                                                                                                                                                                                                                                                                                                                                                                                                                                                                                                                                                                                                                                                                                                                                                                                                                                                                                                                                                                                                                                                                                                                                                                                                                                                                                                                                                                                                                                                                                                                                                                                                                 | xers and zones.<br>within 30 days<br>ust be filed once<br>operator has<br>HED FOR<br>F APPROVAL                                                  |
| the proposal is to deepen directiona<br>Attach the Bond under which the w<br>following completion of the involve<br>testing has been completed. Final A<br>determined that the site is ready for<br>lease see attached for up to date s<br>NM                                                                                                                                                                                                                                                                                                                                                                                                                                                                                                                                                                                                                                                                                                                                                                                                                                                                                                                                                                                                                                                                                                                                                                                                                                                                                                                                                                                                                                                                                                                                                                                                                                                                                                                                                                                                                                                                                                                                        | Illy or recomplete horizontall<br>ork will be performed or pro<br>ed operations. If the operation<br>Abandonment Notices must be<br>final inspection.)<br>ite facility diagram and On<br>OIL CONSERVATION<br>ARTESIA DISTRICT<br>ARTESIA DISTRICT<br>FEB-1 2 2015<br>RECEIVED                                                                                                                                                                                                                                                                                                                                                                                                                                                                                                                                                                                                                                                                                                                                                                                                                                                                                                                                                                                                                                                                                                                                                                                                                                                                                                                                                                                                                                                                                                                                                                                                                                                                                                                                                                                                                                                                                                                                                                                                             | ly, give subsur<br>ovide the Bond<br>on results in a p<br>of filed only af<br>hishore Order                                                                                                                    | face locations and t<br>No. on file with B<br>multiple completion<br>fter all requirements                                                                                                                                        | measured an<br>LM/BIA. F<br>n or recomp<br>s, including                                                 | nd true vertical depths of<br>Required subsequent rep<br>eletion in a new interval<br>reclamation, have been<br>mplete.<br>Accepted for R<br>Approval Subj                                                                                                                                                                                                                                                                                                                                                                                                                                                                                                                                                                                                                                                                                                                                                                                                                                                                                                                                                                                                                                                                                                                                                                                                                                                                                                                                                                                                                                                                                                                                                                                                                                                                                                                                                                                                                                                                                                                                                                                              | f all pertinent mark<br>orts must be filed<br>a Form 3160-4 m<br>completed and the<br>GEE ATTAC<br>CONDITIONS C                                                                                                                                                                                                                                                                                                                                                                                                                                                                                                                                                                                                                                                                                                                                                                                                                                                                                                                                                                                                                                                                                                                                                                                                                                                                                                                                                                                                                                                                                                                                                                                                                                                                                                                                                                                                                                                                                                                                                                                                                                                                                                                                                                                                                                                                                                                                                                                                                                                                                                 | xers and zones.<br>within 30 days<br>ust be filed once<br>operator has<br>HED FOR<br>F APPROVAL                                                  |
| the proposal is to deepen directiona<br>Attach the Bond under which the w<br>following completion of the involve<br>testing has been completed. Final A<br>determined that the site is ready for<br>lease see attached for up to date si                                                                                                                                                                                                                                                                                                                                                                                                                                                                                                                                                                                                                                                                                                                                                                                                                                                                                                                                                                                                                                                                                                                                                                                                                                                                                                                                                                                                                                                                                                                                                                                                                                                                                                                                                                                                                                                                                                                                             | Illy or recomplete horizontall<br>ork will be performed or pro<br>ed operations. If the operation<br>Abandonment Notices must be<br>final inspection.)<br>ite facility diagram and On<br>OIL CONSERVATION<br>ARTESIA DISTRICT<br>ARTESIA DISTRICT<br>FEB-1 2 2015<br>RECEIVED                                                                                                                                                                                                                                                                                                                                                                                                                                                                                                                                                                                                                                                                                                                                                                                                                                                                                                                                                                                                                                                                                                                                                                                                                                                                                                                                                                                                                                                                                                                                                                                                                                                                                                                                                                                                                                                                                                                                                                                                             | ly, give subsur<br>ovide the Bond<br>on results in a p<br>of filed only af<br>hishore Order                                                                                                                    | face locations and f<br>No. on file with B<br>multiple completion<br>fter all requirements<br>#7. Also, reclam                                                                                                                    | measured at<br>LM/BIA F<br>n or recomp<br>s, including<br>ation is co                                   | nd true vertical depths of<br>Required subsequent rep<br>eletion in a new interval<br>reclamation, have been<br>mplete.<br>Approval for R<br>Approval Subj<br>Date:26                                                                                                                                                                                                                                                                                                                                                                                                                                                                                                                                                                                                                                                                                                                                                                                                                                                                                                                                                                                                                                                                                                                                                                                                                                                                                                                                                                                                                                                                                                                                                                                                                                                                                                                                                                                                                                                                                                                                                                                   | f all pertinent mark<br>orts must be filed<br>a Form 3160-4 m<br>completed and the<br>SEE ATTAC<br>CONDITIONS O<br>CONDITIONS O<br>ect to Onsite                                                                                                                                                                                                                                                                                                                                                                                                                                                                                                                                                                                                                                                                                                                                                                                                                                                                                                                                                                                                                                                                                                                                                                                                                                                                                                                                                                                                                                                                                                                                                                                                                                                                                                                                                                                                                                                                                                                                                                                                                                                                                                                                                                                                                                                                                                                                                                                                                                                                | xers and zones.<br>within 30 days<br>ust be filed once<br>operator has<br>HED FOR<br>F APPROVAL                                                  |
| the proposal is to deepen directiona<br>Attach the Bond under which the w<br>following completion of the involve<br>testing has been completed. Final A<br>determined that the site is ready for<br>lease see attached for up to date si<br>lease see attached for up to date si<br><b>NM</b><br>I hereby certify that the foregoing is true<br>eid Sharpe.                                                                                                                                                                                                                                                                                                                                                                                                                                                                                                                                                                                                                                                                                                                                                                                                                                                                                                                                                                                                                                                                                                                                                                                                                                                                                                                                                                                                                                                                                                                                                                                                                                                                                                                                                                                                                          | Illy or recomplete horizontall<br>ork will be performed or pro<br>ed operations. If the operation<br>Abandonment Notices must be<br>final inspection.)<br>ite facility diagram and On<br>OIL CONSERVATION<br>ARTESIA DISTRICT<br>ARTESIA DISTRICT<br>FEB-1 2 2015<br>RECEIVED                                                                                                                                                                                                                                                                                                                                                                                                                                                                                                                                                                                                                                                                                                                                                                                                                                                                                                                                                                                                                                                                                                                                                                                                                                                                                                                                                                                                                                                                                                                                                                                                                                                                                                                                                                                                                                                                                                                                                                                                             | ly, give subsur<br>ovide the Bond<br>on results in a p<br>of filed only af<br>hishore Order                                                                                                                    | face locations and t<br>No. on file with B<br>multiple completion<br>fter all requirements                                                                                                                                        | measured at<br>LM/BIA F<br>n or recomp<br>s, including<br>ation is co                                   | nd true vertical depths of<br>Required subsequent rep<br>eletion in a new interval<br>reclamation, have been<br>mplete.<br>Approval for R<br>Approval Subj<br>Date:26                                                                                                                                                                                                                                                                                                                                                                                                                                                                                                                                                                                                                                                                                                                                                                                                                                                                                                                                                                                                                                                                                                                                                                                                                                                                                                                                                                                                                                                                                                                                                                                                                                                                                                                                                                                                                                                                                                                                                                                   | f all pertinent mark<br>orts must be filed<br>a Form 3160-4 m<br>completed and the<br>SEE ATTAC<br>CONDITIONS O<br>CONDITIONS O<br>ect to Onsite                                                                                                                                                                                                                                                                                                                                                                                                                                                                                                                                                                                                                                                                                                                                                                                                                                                                                                                                                                                                                                                                                                                                                                                                                                                                                                                                                                                                                                                                                                                                                                                                                                                                                                                                                                                                                                                                                                                                                                                                                                                                                                                                                                                                                                                                                                                                                                                                                                                                | ses.<br>Inspection.                                                                                                                              |
| the proposal is to deepen directiona<br>Attach the Bond under which the w<br>following completion of the involve<br>testing has been completed. Final A<br>determined that the site is ready for<br>ease see attached for up to date si<br><b>NM</b>                                                                                                                                                                                                                                                                                                                                                                                                                                                                                                                                                                                                                                                                                                                                                                                                                                                                                                                                                                                                                                                                                                                                                                                                                                                                                                                                                                                                                                                                                                                                                                                                                                                                                                                                                                                                                                                                                                                                 | Illy or recomplete horizontall<br>ork will be performed or pro<br>ed operations. If the operation<br>Abandonment Notices must be<br>final inspection.)<br>ite facility diagram and On<br>OIL CONSERVATION<br>ARTESIA DISTRICT<br>ARTESIA DISTRICT<br>FEB-1 2 2015<br>RECEIVED                                                                                                                                                                                                                                                                                                                                                                                                                                                                                                                                                                                                                                                                                                                                                                                                                                                                                                                                                                                                                                                                                                                                                                                                                                                                                                                                                                                                                                                                                                                                                                                                                                                                                                                                                                                                                                                                                                                                                                                                             | ly, give subsur<br>ovide the Bond<br>on results in a p<br>of filed only af<br>hishore Order                                                                                                                    | face locations and f<br>No. on file with B<br>multiple completion<br>fter all requirements<br>#7. Also, reclam                                                                                                                    | neasured at<br>LM/BIA. F<br>n or recomp<br>s, including<br>ation is con<br>ation is con                 | nd true vertical depths of<br>Required subsequent rep<br>eletion in a new interval<br>reclamation, have been<br>mplete.<br>Approval for R<br>Approval Subj<br>Date:26                                                                                                                                                                                                                                                                                                                                                                                                                                                                                                                                                                                                                                                                                                                                                                                                                                                                                                                                                                                                                                                                                                                                                                                                                                                                                                                                                                                                                                                                                                                                                                                                                                                                                                                                                                                                                                                                                                                                                                                   | f all pertinent mark<br>orts must be filed<br>a Form 3160-4 m<br>completed and the<br>SEE ATTAC<br>CONDITIONS O<br>CONDITIONS O<br>ect to Onsite                                                                                                                                                                                                                                                                                                                                                                                                                                                                                                                                                                                                                                                                                                                                                                                                                                                                                                                                                                                                                                                                                                                                                                                                                                                                                                                                                                                                                                                                                                                                                                                                                                                                                                                                                                                                                                                                                                                                                                                                                                                                                                                                                                                                                                                                                                                                                                                                                                                                | ses.<br>Inspection.                                                                                                                              |
| the proposal is to deepen directiona<br>Attach the Bond under which the w<br>following completion of the involve<br>testing has been completed. Final A<br>determined that the site is ready for<br>ease see attached for up to date si<br><b>NM</b><br>I hereby certify that the foregoing is tru-<br>id Sharpe.                                                                                                                                                                                                                                                                                                                                                                                                                                                                                                                                                                                                                                                                                                                                                                                                                                                                                                                                                                                                                                                                                                                                                                                                                                                                                                                                                                                                                                                                                                                                                                                                                                                                                                                                                                                                                                                                    | Illy or recomplete horizontall<br>vork will be performed or pro-<br>ed operations. If the operation<br>Abandonment Notices must be<br>final inspection.)<br>ite facility diagram and On<br>OIL CONSERVATION<br>Ite facility diagram and On<br>OIL CONSERVATION<br>ARTESIA DISTRICT<br>ARTESIA DISTRICT<br>FEB-1 2 2015<br>RECEIVED<br>the and correct. Name (Printed<br>2                                                                                                                                                                                                                                                                                                                                                                                                                                                                                                                                                                                                                                                                                                                                                                                                                                                                                                                                                                                                                                                                                                                                                                                                                                                                                                                                                                                                                                                                                                                                                                                                                                                                                                                                                                                                                                                                                                                 | ly, give subsur<br>ovide the Bond<br>on results in a po<br>of filed only af<br>ashore Order<br><b>DN</b>                                                                                                       | face locations and f<br>No. on file with B<br>multiple completion<br>fter all requirements<br>#7. Also, reclam<br>Title Productio<br>Date 05/09/20                                                                                | neasured at<br>LM/BIA. F<br>n or recomp<br>s, including<br>ation is con<br>ation is con<br>n Enginee    | Accepted for R<br>Approval Subj<br>Date: //26                                                                                                                                                                                                                                                                                                                                                                                                                                                                                                                                                                                                                                                                                                                                                                                                                                                                                                                                                                                                                                                                                                                                                                                                                                                                                                                                                                                                                                                                                                                                                                                                                                                                                                                                                                                                                                                                                                                                                                                                                                                                                                           | f all pertinent mark<br>orts must be filed<br>a Form 3160-4 m<br>completed and the<br>SEE ATTAC<br>CONDITIONS O<br>CONDITIONS O<br>ect to Onsite                                                                                                                                                                                                                                                                                                                                                                                                                                                                                                                                                                                                                                                                                                                                                                                                                                                                                                                                                                                                                                                                                                                                                                                                                                                                                                                                                                                                                                                                                                                                                                                                                                                                                                                                                                                                                                                                                                                                                                                                                                                                                                                                                                                                                                                                                                                                                                                                                                                                | ses.<br>Inspection.                                                                                                                              |
| the proposal is to deepen directiona<br>Attach the Bond under which the w<br>following completion of the involve<br>testing has been completed. Final A<br>determined that the site is ready for<br>lease see attached for up to date si<br>lease see attached for up to date si<br>NMM<br>I hereby certify that the foregoing is true<br>of Sharpe.                                                                                                                                                                                                                                                                                                                                                                                                                                                                                                                                                                                                                                                                                                                                                                                                                                                                                                                                                                                                                                                                                                                                                                                                                                                                                                                                                                                                                                                                                                                                                                                                                                                                                                                                                                                                                                 | Illy or recomplete horizontall<br>ork will be performed or pro<br>ed operations. If the operation<br>Abandonment Notices must be<br>final inspection.)<br>ite facility diagram and On<br>OIL CONSERVATION<br>ARTESIA DISTRICT<br>ARTESIA DISTRICT<br>FEB-1 2 2015<br>RECEIVED                                                                                                                                                                                                                                                                                                                                                                                                                                                                                                                                                                                                                                                                                                                                                                                                                                                                                                                                                                                                                                                                                                                                                                                                                                                                                                                                                                                                                                                                                                                                                                                                                                                                                                                                                                                                                                                                                                                                                                                                             | ly, give subsur<br>ovide the Bond<br>on results in a po<br>of filed only af<br>ashore Order<br><b>DN</b>                                                                                                       | face locations and f<br>No. on file with B<br>multiple completion<br>fter all requirements<br>#7. Also, reclam<br>Title Productio<br>Date 05/09/20                                                                                | neasured at<br>LM/BIA. F<br>n or recomp<br>s, including<br>ation is con<br>ation is con<br>n Enginee    | Accepted for R<br>Approval Subj<br>Date: //26                                                                                                                                                                                                                                                                                                                                                                                                                                                                                                                                                                                                                                                                                                                                                                                                                                                                                                                                                                                                                                                                                                                                                                                                                                                                                                                                                                                                                                                                                                                                                                                                                                                                                                                                                                                                                                                                                                                                                                                                                                                                                                           | f all pertinent mark<br>orts must be filed<br>a Form 3160-4 m<br>completed and the<br>SEE ATTAC<br>CONDITIONS O<br>CONDITIONS O<br>ect to Onsite                                                                                                                                                                                                                                                                                                                                                                                                                                                                                                                                                                                                                                                                                                                                                                                                                                                                                                                                                                                                                                                                                                                                                                                                                                                                                                                                                                                                                                                                                                                                                                                                                                                                                                                                                                                                                                                                                                                                                                                                                                                                                                                                                                                                                                                                                                                                                                                                                                                                | ses.<br>Inspection.                                                                                                                              |
| the proposal is to deepen directiona<br>Attach the Bond under which the w<br>following completion of the involve<br>testing has been completed. Final A<br>determined that the site is ready for<br>lease see attached for up to date si<br>lease see attached for up to date si<br>NMM<br>I hereby certify that the foregoing is true<br>of Sharpe.                                                                                                                                                                                                                                                                                                                                                                                                                                                                                                                                                                                                                                                                                                                                                                                                                                                                                                                                                                                                                                                                                                                                                                                                                                                                                                                                                                                                                                                                                                                                                                                                                                                                                                                                                                                                                                 | Illy or recomplete horizontall<br>vork will be performed or pro-<br>ed operations. If the operation<br>Abandonment Notices must be<br>final inspection.)<br>ite facility diagram and On<br>OIL CONSERVATION<br>Ite facility diagram and On<br>OIL CONSERVATION<br>ARTESIA DISTRICT<br>ARTESIA DISTRICT<br>FEB-1 2 2015<br>RECEIVED<br>the and correct. Name (Printed<br>2                                                                                                                                                                                                                                                                                                                                                                                                                                                                                                                                                                                                                                                                                                                                                                                                                                                                                                                                                                                                                                                                                                                                                                                                                                                                                                                                                                                                                                                                                                                                                                                                                                                                                                                                                                                                                                                                                                                 | ly, give subsur<br>ovide the Bond<br>on results in a po<br>of filed only af<br>ashore Order<br><b>DN</b>                                                                                                       | face locations and f<br>No. on file with B<br>multiple completion<br>fter all requirements<br>#7. Also, reclam<br>Title Productio<br>Date 05/09/20<br>ERAL OR STA                                                                 | neasured at<br>LM/BIA. F<br>n or recomp<br>s, including<br>ation is con<br>ation is con<br>n Enginee    | nd true vertical depths of<br>Required subsequent rep<br>eletion in a new interval<br>reclamation, have been<br>mplete.<br>Marte: 1/26<br>Date: 1/26<br>The second subj<br>Date: 1/26<br>The second | f all pertinent mark<br>orts must be filed<br>a Form 3160-4 m<br>completed and the<br>SEE ATTAC<br>CONDITIONS O<br>CONDITIONS O | ses.<br>Inspection.                                                                                                                              |
| the proposal is to deepen directiona<br>Attach the Bond under which the w<br>following completion of the involve<br>testing has been completed. Final A<br>determined that the site is ready for<br>lease see attached for up to date si<br>lease see attached for up to date si<br>NM<br>. I hereby certify that the foregoing is true<br>eid Sharpe.<br>Signature Reid Sharpe.                                                                                                                                                                                                                                                                                                                                                                                                                                                                                                                                                                                                                                                                                                                                                                                                                                                                                                                                                                                                                                                                                                                                                                                                                                                                                                                                                                                                                                                                                                                                                                                                                                                                                                                                                                                                     | Illy or recomplete horizontall<br>fork will be performed or pro-<br>ed operations. If the operation<br>Abandonment Notices must be<br>final inspection.)<br>ite facility diagram and On<br>OIL CONSERVATION<br>Ite facility diagram and On<br>OIL CONSERVATION<br>ARTESIA DISTRICT<br>ARTESIA DISTRICT<br>FEB-1 & 2015<br>RECEIVED<br>Due and correct. Name (Printed<br>2<br>THIS SPACE F                                                                                                                                                                                                                                                                                                                                                                                                                                                                                                                                                                                                                                                                                                                                                                                                                                                                                                                                                                                                                                                                                                                                                                                                                                                                                                                                                                                                                                                                                                                                                                                                                                                                                                                                                                                                                                                                                                 | ly, give subsur<br>ovide the Bond<br>on results in a po-<br>filed only af<br>ashore Order<br><b>DN</b><br><b>V</b> <i>Typed</i> )<br><b>FOR FEDE</b>                                                           | face locations and f<br>No. on file with B<br>multiple completion<br>fter all requirements<br>#7. Also, reclama<br>Title Production<br>Date 05/09/20<br>ERAL OR STA                                                               | neasured at<br>LM/BIA. F<br>n or recomp<br>s, including<br>ation is con<br>ation is con<br>n Enginee    | nd true vertical depths of<br>Required subsequent rep<br>eletion in a new interval<br>reclamation, have been<br>mplete.<br>Marte: 1/26<br>Date: 1/26<br>The second subj<br>Date: 1/26<br>The second | f all pertinent mark<br>orts must be filed<br>a Form 3160-4 m<br>completed and the<br>SEE ATTAC<br>CONDITIONS O<br>CONDITIONS O<br>ect to Onsite                                                                                                                                                                                                                                                                                                                                                                                                                                                                                                                                                                                                                                                                                                                                                                                                                                                                                                                                                                                                                                                                                                                                                                                                                                                                                                                                                                                                                                                                                                                                                                                                                                                                                                                                                                                                                                                                                                                                                                                                                                                                                                                                                                                                                                                                                                                                                                                                                                                                | ses.<br>Inspection.                                                                                                                              |
| the proposal is to deepen directiona<br>Attach the Bond under which the w<br>following completion of the involve<br>testing has been completed. Final A<br>determined that the site is ready for<br>lease see attached for up to date si<br>lease see attached for up to date si<br>NM<br>I hereby certify that the foregoing is true<br>eid Sharpe.<br>Signature Reid Sharpe                                                                                                                                                                                                                                                                                                                                                                                                                                                                                                                                                                                                                                                                                                                                                                                                                                                                                                                                                                                                                                                                                                                                                                                                                                                                                                                                                                                                                                                                                                                                                                                                                                                                                                                                                                                                        | Illy or recomplete horizontall<br>fork will be performed or pro-<br>ed operations. If the operation<br>Abandonment Notices must be<br>final inspection.)<br>ite facility diagram and On<br>OIL CONSERVATION<br>OIL CONSERVATION<br>Ite facility diagram and On<br>OIL CONSERVATION<br>Ite facility diagram and On<br>Ite facility diagram and On<br>OIL CONSERVATION<br>Ite facility diagram and On<br>Ite facility diagram and | ly, give subsur<br>ovide the Bond<br>on results in a po-<br>filed only af<br>ashore Order<br><b>DN</b><br><b>V</b> <i>Typed</i> )<br><b>FOR FEDE</b>                                                           | face locations and f<br>No. on file with B<br>multiple completion<br>fter all requirements<br>#7. Also, reclama<br>Title Production<br>Date 05/09/20<br>ERAL OR STA                                                               | neasured at<br>LM/BIA. F<br>n or recomp<br>s, including<br>ation is con<br>ation is con<br>n Enginee    | nd true vertical depths of<br>Required subsequent rep<br>eletion in a new interval<br>reclamation, have been<br>mplete.<br>Marte: 1/26<br>Date: 1/26<br>The second subj<br>Date: 1/26<br>The second | f all pertinent mark<br>orts must be filed<br>a Form 3160-4 m<br>completed and the<br>SEE ATTAC<br>CONDITIONS O<br>CONDITIONS O | ses.<br>Inspection.                                                                                                                              |
| the proposal is to deepen directiona<br>Attach the Bond under which the w<br>following completion of the involve<br>testing has been completed. Final A<br>determined that the site is ready for<br>lease see attached for up to date si<br>lease see attached for up to date si<br>NM<br>. I hereby certify that the foregoing is tru-<br>eid Sharpe.<br>Signature Reid Sharpe.<br>Signature Reid Sharpe.<br>proved by<br>hditions of approval, if any, are attached.<br>the applicant holds legal or equitable tit<br>the the applicant to conduct operations the<br>read of the signal of the signal of the signal of the signal<br>test of the signal of the signal of the signal of the signal<br>test of the signal of | Illy or recomplete horizontall<br>fork will be performed or pro-<br>ed operations. If the operation<br>Abandonment Notices must be<br>final inspection.)<br>ite facility diagram and On<br>OIL CONSERVATION<br>OIL CONSERVATION<br>ARTESIA DISTRICT<br>ARTESIA DISTRICT<br>FEB-1 & 2015<br>RECEIVED<br>ue and correct. Name (Printed<br>2<br>THIS SPACE F<br>Approval of this notice does<br>le to those rights in the subject<br>percon.<br>I.S.C. Section 1212, make it a                                                                                                                                                                                                                                                                                                                                                                                                                                                                                                                                                                                                                                                                                                                                                                                                                                                                                                                                                                                                                                                                                                                                                                                                                                                                                                                                                                                                                                                                                                                                                                                                                                                                                                                                                                                                               | ly, give subsur<br>ovide the Bond<br>on results in a po-<br>filed only af<br>ashore Order<br><b>DN</b><br><b>V</b> <i>Typed</i><br><b>FOR FEDE</b><br>not warrant or of<br>t lease which we<br>crime for any p | face locations and f<br>No. on file with B<br>multiple completion<br>fter all requirements<br>#7. Also, reclama<br>#7. Also, reclama<br>Date 05/09/20<br>ERAL OR STA<br>Title<br>Certify<br>ould<br>Office<br>erson knowingly and | measured at<br>LM/BIA F<br>n or recomp<br>s, including<br>ation is cou<br>ation is cou<br>14<br>ATE OFF | nd true vertical depths of<br>Required subsequent rep<br>eletion in a new interval<br>reclamation, have been<br>mplete.<br>Accepted for R<br>Approval Subj<br>Date: //26<br>Juncia                                                                                                                                                                                                                                                                                                                                                                                                                                                                                                                                                                                                                                                                                                                                                                                                                                                                                                                                                                                                                                                                                                                                                                                                                                                                                                                                                                                                                                                                                                                                                                                                                                                                                                                                                                                                                                                                                                                                                                      | f all pertinent mark<br>orts must be filed<br>a Form 3160-4 m<br>completed and the<br>GEE ATTAC<br>CONDITIONS O<br>ect to Onsite<br>MC<br>Accepta                                                                                                                                                                                                                                                                                                                                                                                                                                                                                                                                                                                                                                                                                                                                                                                                                                                                                                                                                                                                                                                                                                                                                                                                                                                                                                                                                                                                                                                                                                                                                                                                                                                                                                                                                                                                                                                                                                                                                                                                                                                                                                                                                                                                                                                                                                                                                                                                                                                               | ers and zones.<br>within 30 days<br>ust be filed once<br>operator has<br>HED FOR<br>F APPROVAL<br>ses.<br>Inspection.<br>2/13/15<br>MCCD         |
| the proposal is to deepen directiona<br>Attach the Bond under which the w<br>following completion of the involve<br>testing has been completed. Final A<br>determined that the site is ready for<br>ease see attached for up to date s<br>nmm<br>I hereby certify that the foregoing is tra-<br>sid Sharpe.<br>Signature Reid Sharpe<br>proved by<br>ditions of approval, if any, are attached<br>the applicant holds legal or equitable tit<br>le the applicant to conduct operations the<br>e 18 U.S.C. Section 1001 and Title 43 U<br>itious or fraudulent statements or represent                                                                                                                                                                                                                                                                                                                                                                                                                                                                                                                                                                                                                                                                                                                                                                                                                                                                                                                                                                                                                                                                                                                                                                                                                                                                                                                                                                                                                                                                                                                                                                                                | Illy or recomplete horizontall<br>fork will be performed or pro-<br>ed operations. If the operation<br>Abandonment Notices must be<br>final inspection.)<br>ite facility diagram and On<br>OIL CONSERVATION<br>OIL CONSERVATION<br>ARTESIA DISTRICT<br>ARTESIA DISTRICT<br>FEB-1 & 2015<br>RECEIVED<br>ue and correct. Name (Printed<br>2<br>THIS SPACE F<br>Approval of this notice does<br>le to those rights in the subject<br>percon.<br>I.S.C. Section 1212, make it a                                                                                                                                                                                                                                                                                                                                                                                                                                                                                                                                                                                                                                                                                                                                                                                                                                                                                                                                                                                                                                                                                                                                                                                                                                                                                                                                                                                                                                                                                                                                                                                                                                                                                                                                                                                                               | ly, give subsur<br>ovide the Bond<br>on results in a po-<br>filed only af<br>ashore Order<br><b>DN</b><br><b>V</b> <i>Typed</i><br><b>FOR FEDE</b><br>not warrant or of<br>t lease which we<br>crime for any p | face locations and f<br>No. on file with B<br>multiple completion<br>fter all requirements<br>#7. Also, reclama<br>#7. Also, reclama<br>Date 05/09/20<br>ERAL OR STA<br>Title<br>Certify<br>ould<br>Office<br>erson knowingly and | measured at<br>LM/BIA F<br>n or recomp<br>s, including<br>ation is cou<br>ation is cou<br>14<br>ATE OFF | nd true vertical depths of<br>Required subsequent rep<br>eletion in a new interval<br>reclamation, have been<br>mplete.<br>Accepted for R<br>Approval Subj<br>Date: //26<br>Juncia                                                                                                                                                                                                                                                                                                                                                                                                                                                                                                                                                                                                                                                                                                                                                                                                                                                                                                                                                                                                                                                                                                                                                                                                                                                                                                                                                                                                                                                                                                                                                                                                                                                                                                                                                                                                                                                                                                                                                                      | f all pertinent mark<br>orts must be filed<br>a Form 3160-4 m<br>completed and the<br>GEE ATTAC<br>CONDITIONS O<br>ect to Onsite<br>MC<br>Accepta                                                                                                                                                                                                                                                                                                                                                                                                                                                                                                                                                                                                                                                                                                                                                                                                                                                                                                                                                                                                                                                                                                                                                                                                                                                                                                                                                                                                                                                                                                                                                                                                                                                                                                                                                                                                                                                                                                                                                                                                                                                                                                                                                                                                                                                                                                                                                                                                                                                               | ers and zones.<br>within 30 days<br>ust be filed once<br>coperator has<br>HED FOR<br>F APPROVAL<br>ses.<br>Inspection.<br>$2/13/15^{-1}$<br>MCCD |
| the proposal is to deepen directiona<br>Attach the Bond under which the w<br>following completion of the involve<br>testing has been completed. Final A<br>determined that the site is ready for<br>ease see attached for up to date si<br>ease see attached for up to date si<br>NM<br>I hereby certify that the foregoing is tru-<br>sid Sharpe.<br>Signature Reid Sharpe<br>proved by<br>hittions of approval, if any, are attached.<br>the applicant holds legal or equitable tit<br>the the applicant to conduct operations the                                                                                                                                                                                                                                                                                                                                                                                                                                                                                                                                                                                                                                                                                                                                                                                                                                                                                                                                                                                                                                                                                                                                                                                                                                                                                                                                                                                                                                                                                                                                                                                                                                                 | Illy or recomplete horizontall<br>fork will be performed or pro-<br>ed operations. If the operation<br>Abandonment Notices must be<br>final inspection.)<br>ite facility diagram and On<br>OIL CONSERVATION<br>OIL CONSERVATION<br>ARTESIA DISTRICT<br>ARTESIA DISTRICT<br>FEB-1 & 2015<br>RECEIVED<br>ue and correct. Name (Printed<br>2<br>THIS SPACE F<br>Approval of this notice does<br>le to those rights in the subject<br>percon.<br>I.S.C. Section 1212, make it a                                                                                                                                                                                                                                                                                                                                                                                                                                                                                                                                                                                                                                                                                                                                                                                                                                                                                                                                                                                                                                                                                                                                                                                                                                                                                                                                                                                                                                                                                                                                                                                                                                                                                                                                                                                                               | ly, give subsur<br>ovide the Bond<br>on results in a po-<br>filed only af<br>ashore Order<br><b>DN</b><br><b>V</b> <i>Typed</i><br><b>FOR FEDE</b><br>not warrant or of<br>t lease which we<br>crime for any p | face locations and f<br>No. on file with B<br>multiple completion<br>fter all requirements<br>#7. Also, reclama<br>#7. Also, reclama<br>Date 05/09/20<br>ERAL OR STA<br>Title<br>Certify<br>ould<br>Office<br>erson knowingly and | measured at<br>LM/BIA F<br>n or recomp<br>s, including<br>ation is cou<br>ation is cou<br>14<br>ATE OFF | nd true vertical depths of<br>Required subsequent rep<br>eletion in a new interval<br>reclamation, have been<br>mplete.<br>Accepted for R<br>Approval Subj<br>Date: //26<br>Juncia                                                                                                                                                                                                                                                                                                                                                                                                                                                                                                                                                                                                                                                                                                                                                                                                                                                                                                                                                                                                                                                                                                                                                                                                                                                                                                                                                                                                                                                                                                                                                                                                                                                                                                                                                                                                                                                                                                                                                                      | f all pertinent mark<br>orts must be filed<br>a Form 3160-4 m<br>completed and the<br>GEE ATTAC<br>CONDITIONS O<br>ect to Onsite<br>MC<br>Accepta                                                                                                                                                                                                                                                                                                                                                                                                                                                                                                                                                                                                                                                                                                                                                                                                                                                                                                                                                                                                                                                                                                                                                                                                                                                                                                                                                                                                                                                                                                                                                                                                                                                                                                                                                                                                                                                                                                                                                                                                                                                                                                                                                                                                                                                                                                                                                                                                                                                               | ers and zones.<br>within 30 days<br>ust be filed once<br>coperator has<br>HED FOR<br>F APPROVAL<br>ses.<br>Inspection.<br>$2/13/15^{-1}$<br>MCCD |