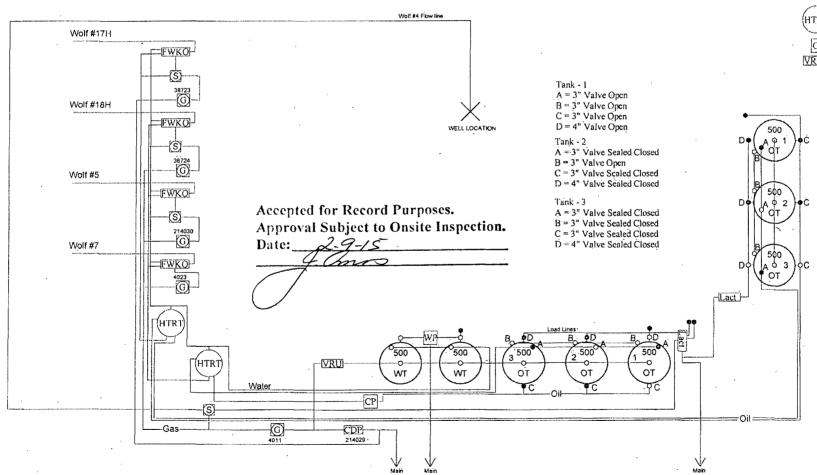

## Wolf AJA FEDERAL #4 Battery

1980' FSL & 330' FEL \* Sec 25 - T21S-R31E\* Unit I Eddy County, NM API - 3001526777

WP = Water Pump

FWKO = Free Water Knock Out

S = Seperator

CP = Circulating Pump

VRU = Vapor Recovery Unit

This diagram is subject to the Yates Petroleum Corporation August 1983 Security Plan which is on file at 105 South 4th Street, Artesia, NM