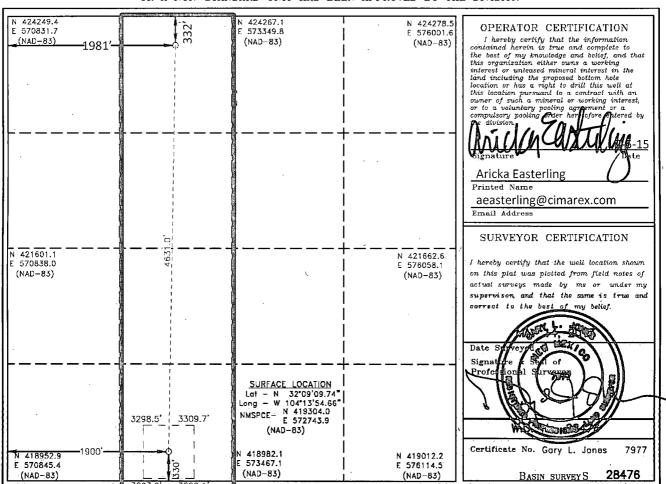

OIL CONSERVATION DIVISION

WELL LOCATION AND ACREAGE DEDICATION PLAT

☐ AMENDED REPORT

| API Number             | Pool Code | Pool Name                          |  |
|------------------------|-----------|------------------------------------|--|
| 30-015-42260           |           |                                    |  |
| Property Code<br>40249 | •         | erty Name Well Number 6 FEDERAL 4H |  |
| 0GRID No.<br>162683    | •         | tor Name Elevation 3299'           |  |

Surface Location

| UL or lot No. | Section | Township | Range | Lot Idn | Feet from the | North/South line | Feet from the | East/West line | County |
|---------------|---------|----------|-------|---------|---------------|------------------|---------------|----------------|--------|
| N             | 6       | 25 S     | 27 E  |         | 330           | SOUTH            | 1900          | WEST           | EDDY   |

Bottom Hole Location If Different From Surface

| UL or lot No.   | Section  | Townsh                           | ip | Range · Lot Idn |        | Feet from the | North/South line | Feet from the | East/West line | County |
|-----------------|----------|----------------------------------|----|-----------------|--------|---------------|------------------|---------------|----------------|--------|
| 3               | 6        | 25                               | S  | 27 E            |        | 332           | NORTH            | 1981          | WEST           | EDDY   |
| Dedicated Acres | Joint of | Joint or Infill Consolidation Co |    |                 | Code , | Order No.     |                  |               |                |        |
| 159.21          |          |                                  |    | •               |        |               |                  |               |                |        |