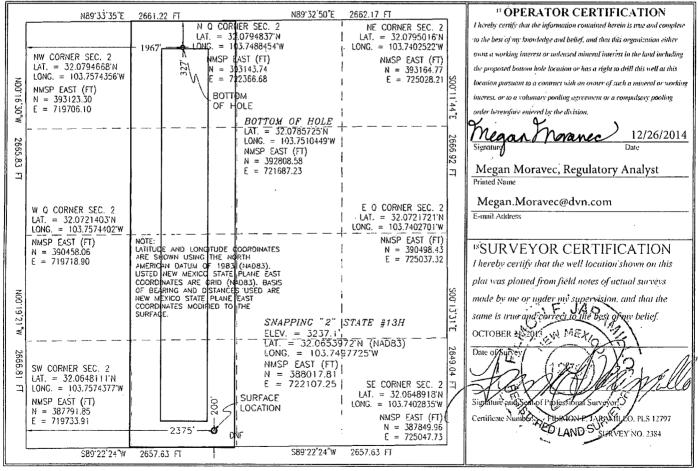

Phone: (505) 33-1-6178 Fax: (505) 33-1-6170 District IV

1220 S. St. Francis Dr., Santa Fe, NRECEIVED

| (505) 476-3460 Fax: (505) 476-3462  | WELL LOCATION AND ACRE                   | AGE DEDICATION PLAT         | lle |  |
|-------------------------------------|------------------------------------------|-----------------------------|-----|--|
| API Number<br>30-015-42113          | ² Pool Cade<br>97860                     | Jennings; Bone Spring, West |     |  |
| <sup>4</sup> Property Code<br>38600 | <sup>5</sup> Property Na<br>SNAPPING 2 S |                             |     |  |
| <sup>7</sup> OGRID No.<br>6137      | Operator Na                              | · ·                         |     |  |

<sup>10</sup> Surface Location

| UL or lot no.                                    | Section | Township | Range | t.ot ldn | Feet from the | North/South line | Feet from the | East/West line | County |
|--------------------------------------------------|---------|----------|-------|----------|---------------|------------------|---------------|----------------|--------|
| N                                                | 2       | 26 S     | 31 E  |          | 200           | SOUTH            | 2375          | WEST           | EDDY   |
| " Bottom Hole Location If Different From Surface |         |          |       |          |               |                  |               |                |        |

| UL, or let no.     | Section 2 | Township<br>26 S | Range<br>31 E | Lot Idn    | Feet from the 327 | North/South line NORTH | Feet from the<br>1967 | East/West line WEST | County<br>EDDY |
|--------------------|-----------|------------------|---------------|------------|-------------------|------------------------|-----------------------|---------------------|----------------|
| 12 Dedicated Acres | 3 Joint o | r Infill 14 C    | onsolidation  | Code 15 Or | der No.           | ,                      |                       |                     |                |

No allowable will be assigned to this completion until all interests have been consolidated or a non-standard unit has been approved by the division.

PP: 261' FSL & 2246' FWL, Sec 2, T26S, R31E

Project Area: