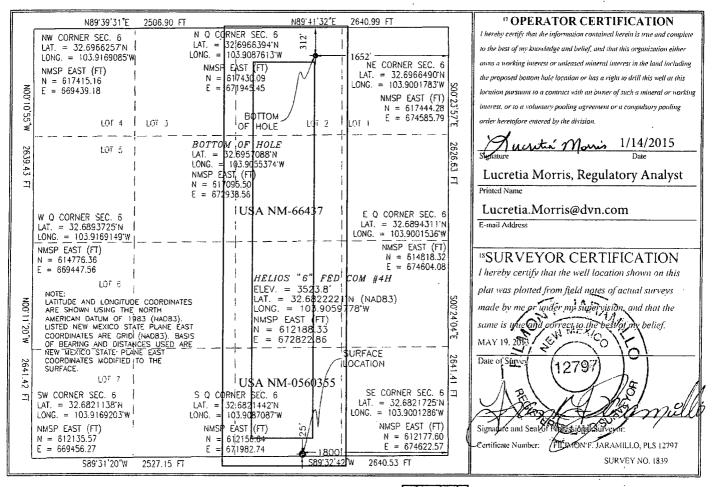

Santa Fe, NM 87505

| <sup>1</sup> API Number<br>30-015-42316 | <sup>2</sup> Pool Code<br>97056           |                                |                               |  |
|-----------------------------------------|-------------------------------------------|--------------------------------|-------------------------------|--|
| <sup>4</sup> Property Code<br>38504     | Froperty HELIOS "6"                       | <sup>6</sup> Well Number<br>4H |                               |  |
| <sup>7</sup> OGRID No. 6137             | <sup>8</sup> Operator DEVON ENERGY PRODUC |                                | <sup>9</sup> Elevation 3523.8 |  |

<sup>™</sup> Surface Location

| UL or lot no.                                  | Section     | Township | Range        | Lot Idn    | Feet from the | North/South line | Feet from the | East/West line | County |  |
|------------------------------------------------|-------------|----------|--------------|------------|---------------|------------------|---------------|----------------|--------|--|
| 0                                              | 6           | 19 S     | 31 E         |            | 25            | SOUTH            | 1800          | EAST           | EDDY   |  |
| Bottom Hole Location If Different From Surface |             |          |              |            |               |                  |               |                |        |  |
| UL or lot no.                                  | Section     | Township | Range        | Lot Idn    | Feet from the | North/South line | Feet from the | East/West line | County |  |
| 2                                              | 6           | 19 S     | 31 E         |            | 312           | NORTH            | 1652          | EAST           | EDDY   |  |
| 12 Dedicated Acres                             | 13 Joint of | r Infitt | onsolidation | Code 13 Or | der No.       |                  |               |                |        |  |
| 159.74                                         |             |          |              |            |               |                  |               |                |        |  |

No allowable will be assigned to this completion until all interests have been consolidated or a non-standard unit has been approved by the division.

PP: 1770' FEL & 173' FSL, Sec 6, T19S, R31E

Project Area: