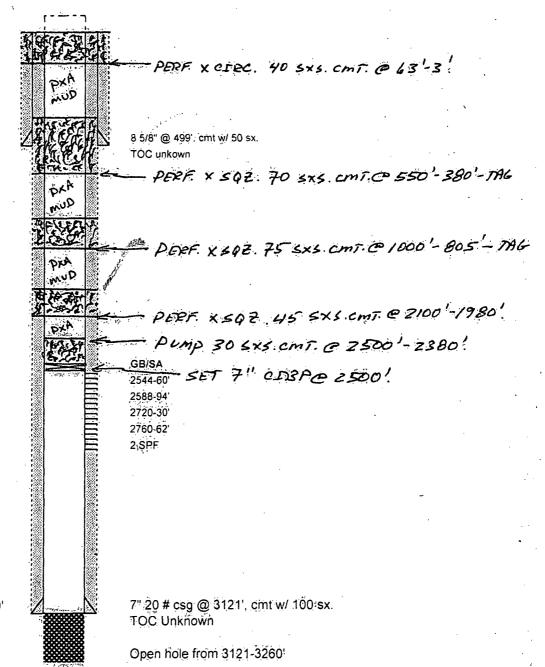

The rig used for the plugging procedure cannot be released and moved off without the prior approval of the authorized officer. Failure to do so may result in enforcement action.

- 2. <u>Notification</u>: Contact the appropriate BLM office at least 24 hours prior to the commencing of any plugging operations. For wells in Chaves and Roosevelt County, call 575-627-0272; Eddy County, call 575-361-2822; Lea County, call 575-393-3612.
- 3. <u>Blowout Preventers</u>: A blowout preventer (BOP), as appropriate, shall be installed before commencing any plugging operation. The BOP must be installed and maintained as per API and manufacturer recommendations. The minimum BOP requirement is a 2M system for a well not deeper than 9,090 feet; a 3M system for a well not deeper than 13,636 feet; and a 5M system for a well not deeper than 22,727 feet.
- 4. <u>Mud Requirement:</u> Mud shall be placed between all plugs. Minimum consistency of plugging mud shall be obtained by mixing at the rate of 25 sacks (50 pounds each) of gel per 100 barrels of **brine** water. Minimum nine (9) pounds per gallon.
- 5. <u>Cement Requirement</u>: Sufficient cement shall be used to bring any required plug to the specified depth and length. Any given cement volumes on the proposed plugging procedure are merely estimates and are not final. Unless specific approval is received, no plug except the surface plug shall be less than 25 sacks of cement. Any plug that requires a tag will have a minimum WOC time of 4 hours.

In lieu of a cement plug across perforations in a cased hole (not for any other plugs), a bridge plug set within 50 feet to 100 feet above the perforations shall be capped with 25 sacks of cement. If a bailer is used to cap this plug, 35 feet of cement shall be sufficient. Before pumping or bailing cement on top of CIBP, tag will be required to verify depth. Based on depth, a tag of the cement may be deemed necessary.

Unless otherwise specified in the approved procedure, the cement plug shall consist of either Neat Class "C", for up to 7,500 feet of depth or Neat Class "H", for deeper than 7,500 feet plugs.

6. Below Ground Level Cap (Lesser Prairie-Chicken Habitat): All casing shall be cut-off at the base of the cellar or 3 feet below final restored ground level (whichever is deeper). The BLM is to be notified a minimum of 4 hours prior to the wellhead being cut off to verify that cement is to surface in the casing and all annuluses. Wellhead cut off shall commence within tem (10) calendar days of the well being plugged. If the cut off cannot be done by the 10<sup>th</sup> day, the BLM is to be contacted with justification to receive an extension for completing the cut off. Upon the plugging and subsequent abandonment of wells that are located in lesser prairie-chicken habitat, the casings shall be cut-off at the base of the cellar or 3 feet below final restored ground level (whichever is deeper). The well bore shall then be covered with a metal plate at least ¼ inch thick and welded in place. A weep hole shall be left in the plate and/or casing.