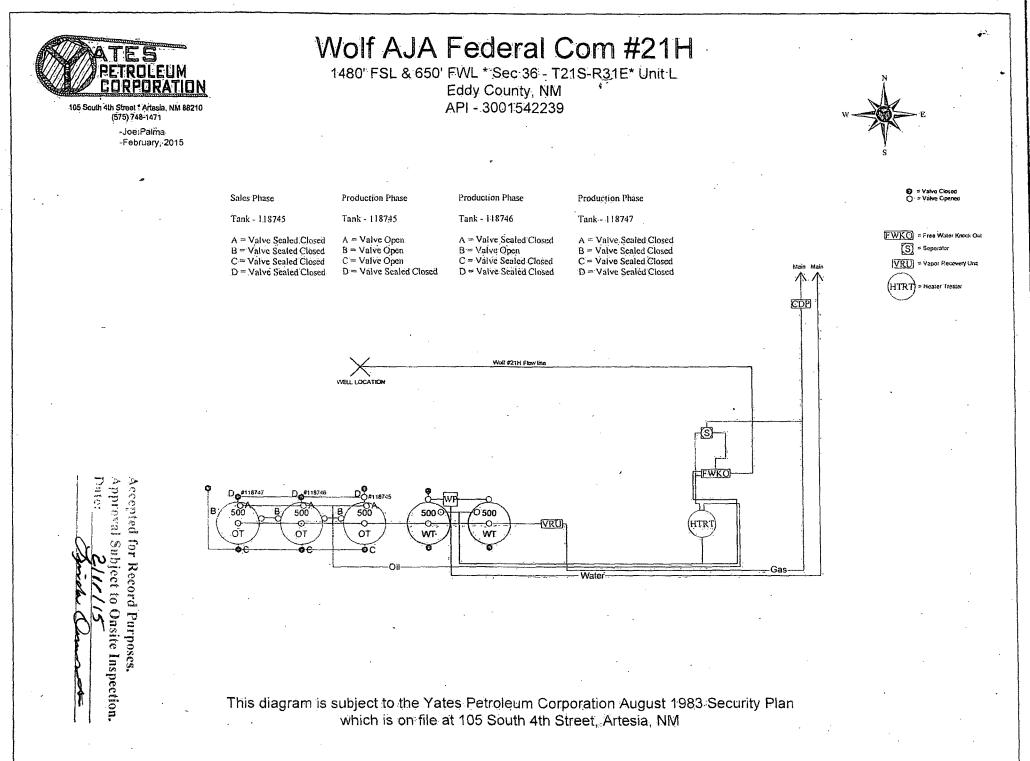

|                                                                                                                                                                                                                                                                         |                                                                                                                                |                                                       |                                                    |                                      |                                                          | X                                                            |  |
|-------------------------------------------------------------------------------------------------------------------------------------------------------------------------------------------------------------------------------------------------------------------------|--------------------------------------------------------------------------------------------------------------------------------|-------------------------------------------------------|----------------------------------------------------|--------------------------------------|----------------------------------------------------------|--------------------------------------------------------------|--|
| Form 3150-5<br>(August 2007)                                                                                                                                                                                                                                            | 5 UNITED STATES<br>17) DEPARTMENT OF THE INTERIO                                                                               |                                                       |                                                    | NM OIL CONSERVAT<br>ARTESIA DISTRICT |                                                          | FORM APPROVED<br>OMB NO. 1004-0135<br>Expires: July 31, 2010 |  |
| BUREAU OF LAND MANAGEMENT                                                                                                                                                                                                                                               |                                                                                                                                |                                                       |                                                    | 0 2013                               | 5. Lease Serial No.<br>NMNM61358                         |                                                              |  |
| SUNDRY NOTICES AND REPORTS ON WELLS<br>Do not use this form for proposals to drill or to re-enter an ECEIVED<br>abandoned well. Use form 3160-3 (APD) for such proposals.                                                                                               |                                                                                                                                |                                                       |                                                    |                                      | 6. If Indian, Allottee or Tribe Name                     |                                                              |  |
| SUBMIT IN TR                                                                                                                                                                                                                                                            | IPLICATE - Other instruc                                                                                                       | ctions on re                                          | verse side.                                        | <u>.</u>                             | 7. If Unit or CA/Agre                                    | ement, Name and/or No.                                       |  |
| 1. Type of Well<br>S Oil Well Gas Well Other                                                                                                                                                                                                                            |                                                                                                                                |                                                       |                                                    |                                      | 8. Well Name and No.<br>WOLF AJA FEDERAL COM 21H         |                                                              |  |
| 2. Name of Operator Contact: BRITNYE GURULE<br>YATES PETROLEUM CORPORATIONE-Mail: bgurule@yatespetroleum.com                                                                                                                                                            |                                                                                                                                |                                                       |                                                    |                                      | 9. API Well No.<br>30-015-42239                          |                                                              |  |
| 3a. Address<br>105 SOUTH FOURTH STREET<br>ARTESIA, NM 88210                                                                                                                                                                                                             |                                                                                                                                | 3b. Phone No. (include area code)<br>Ph: 575-748-4281 |                                                    | e)                                   | 10. Field and Pool, or Exploratory<br>LOST TANK;DELAWARE |                                                              |  |
| 4. Location of Well (Footage, Sec., 2                                                                                                                                                                                                                                   | 11. County or Parish, and State                                                                                                |                                                       |                                                    |                                      |                                                          |                                                              |  |
| Sec 36 T21S R31E NWSW 1480FSL 650FWL                                                                                                                                                                                                                                    |                                                                                                                                |                                                       |                                                    |                                      | EDDY COUNT                                               | Y, NM                                                        |  |
| 12. CHECK APP                                                                                                                                                                                                                                                           | ROPRIATE BOX(ES) TO                                                                                                            | ) INDICATE                                            | E NATURE OF                                        | NOTICE, R                            | EPORT, OR OTHE                                           | R DATA                                                       |  |
| TYPE OF SUBMISSION                                                                                                                                                                                                                                                      | TYPE OF ACTION                                                                                                                 |                                                       |                                                    |                                      | •                                                        |                                                              |  |
| X Notice of Intent                                                                                                                                                                                                                                                      | <ul><li>Acidize</li><li>Alter Casing</li></ul>                                                                                 |                                                       |                                                    | Produc                               | luction (Start/Resume)    amation    Well Integrity      |                                                              |  |
| Subsequent Report                                                                                                                                                                                                                                                       |                                                                                                                                |                                                       | New Construction Recom                             |                                      |                                                          |                                                              |  |
| Final Abandonment Notice                                                                                                                                                                                                                                                | Plug and Abandon Tempo Plug Back                                                                                               |                                                       |                                                    | orarily Abandon<br>Disposal          |                                                          |                                                              |  |
| If the proposal is to deepen direction<br>Attach the Bond under which the wo<br>following completion of the involvec<br>testing has been completed. Final Al<br>determined that the site is ready for f<br>I<br>Please see attached updated                             | rk will be performed or provide<br>l operations. If the operation res<br>pandonment Notices shall be file<br>inal inspection.) | the Bond No. of<br>sults in a multipl                 | n file with BLM/BL<br>e completion or rec          | A. Required su<br>completion in a.   | bsequent reports shall be<br>new interval, a Form 316    | filed within 30 days<br>0-4 shall be filed once              |  |
|                                                                                                                                                                                                                                                                         |                                                                                                                                |                                                       |                                                    | Appro                                | oted for Record I<br>Wal Subject to O<br><u>2/11/15</u>  | Purposes.<br>Insite Inspection.                              |  |
|                                                                                                                                                                                                                                                                         | ,                                                                                                                              | 420 3<br>Accepted<br>NUM                              | <b>/10/15</b><br>Kat 120090<br>XCD                 |                                      | - Anida C                                                | mate                                                         |  |
| 14. I hereby certify that the foregoing is                                                                                                                                                                                                                              | true and correct.<br>Electronic Submission #2<br>For YATES PETRO<br>Committed to AFMSS for                                     | 90993 verifie<br>LEUM CORP<br>processing b            | by the BLM We<br>DRATION, sent t<br>V LINDA DENNIS | Il Information<br>the Carlsba        | I System<br>ad<br>D/2015 ()                              | ·····                                                        |  |
| Name(Printed/Typed) BRITNYE                                                                                                                                                                                                                                             |                                                                                                                                |                                                       |                                                    | RTING CLEF                           |                                                          |                                                              |  |
| Signature (Electronic Submission)                                                                                                                                                                                                                                       |                                                                                                                                |                                                       | Date 02/09/2                                       | 015                                  |                                                          |                                                              |  |
|                                                                                                                                                                                                                                                                         | THIS SPACE FO                                                                                                                  | R FEDERA                                              | L OR STATE                                         | OFFICE U                             | SE                                                       |                                                              |  |
|                                                                                                                                                                                                                                                                         |                                                                                                                                |                                                       |                                                    |                                      |                                                          |                                                              |  |
| Approved By<br>Conditions of approval, if any, are attached. Approval of this notice does not warran<br>certify that the applicant holds legal or equitable title to those rights in the subject le<br>which would entitle the applicant to conduct operations thereon. |                                                                                                                                |                                                       | Title                                              | <u>.</u>                             |                                                          | . Date                                                       |  |
| Title 18 U.S.C. Section 1001 and Title 43 I<br>States any false, fictitious or fraudulent s                                                                                                                                                                             | J.S.C. Section 1212, make it a c tatements or representations as t                                                             | rime for any per<br>o any matter wi                   | son knowingly and<br>hin its jurisdiction.         | willfully to ma                      | ke to any department or a                                | gency of the United                                          |  |
| ** OPERAT                                                                                                                                                                                                                                                               | OR-SUBMITTED ** OF                                                                                                             | ERATOR-S                                              |                                                    | * OPERAT                             | OR-SUBMITTED '                                           | i*                                                           |  |