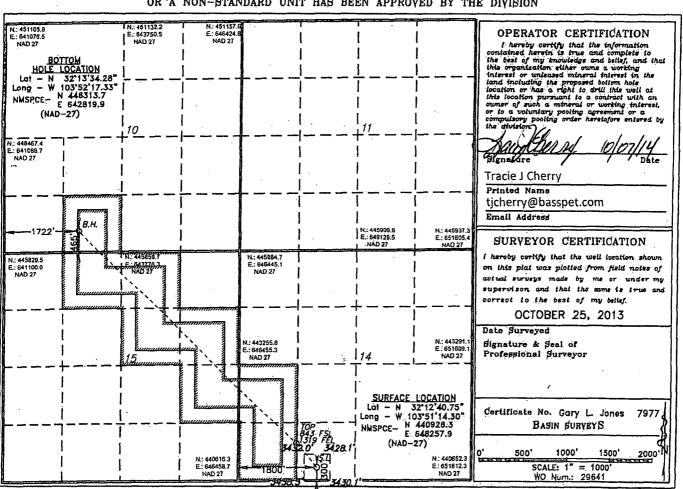

## OIL CONSERVATION DIVISION

1220 South St. Francis Dr. Santa Fe, New Mexico 87505

WELL LOCATION AND ACREAGE DEDICATION PLAT "He drilled" + Pool lierredain

| API Number<br>30-015-42374 | Pool dode<br>47545 | Nash Draw; Delaware/Bone Spring (Avalon Sand) |                     |  |  |
|----------------------------|--------------------|-----------------------------------------------|---------------------|--|--|
| Property Gode<br>306402    |                    | Property Name<br>ER LAKE UNIT                 | Well Number<br>430H |  |  |
| odrid No.<br>260737        |                    | Operator Name<br>OPCO, L.P.                   | Elevation 3432'     |  |  |

Surface Location

| UL or I | ot No. | Section | Township | Range | Lot Idn | Feet from the | North/South line | Feet from the | East/West line | County |
|---------|--------|---------|----------|-------|---------|---------------|------------------|---------------|----------------|--------|
| N       |        | 14      | 24 S     | 30 E  |         | 300           | SOUTH            | 1800          | WEST           | EDDY   |

Bottom Hole Location If Different From Surface

| UL or lot No.                                          | Section<br>10 | Township 24 S | Renge<br>30 E | Lot Idn | Feet from the | North/South line | Feet from the 1722 | East/West line<br>WEST | County<br>EDDY |
|--------------------------------------------------------|---------------|---------------|---------------|---------|---------------|------------------|--------------------|------------------------|----------------|
| Dedicated Acres   Joint or Infili   Consolidation Code |               |               | Oode Or       | der No. |               |                  |                    |                        |                |

NO ALLOWABLE WILL BE ASSIGNED TO THIS COMPLETION UNTIL ALL INTERESTS HAVE BEEN CONSOLIDATED OR A NON-STANDARD UNIT HAS BEEN APPROVED BY THE DIVISION