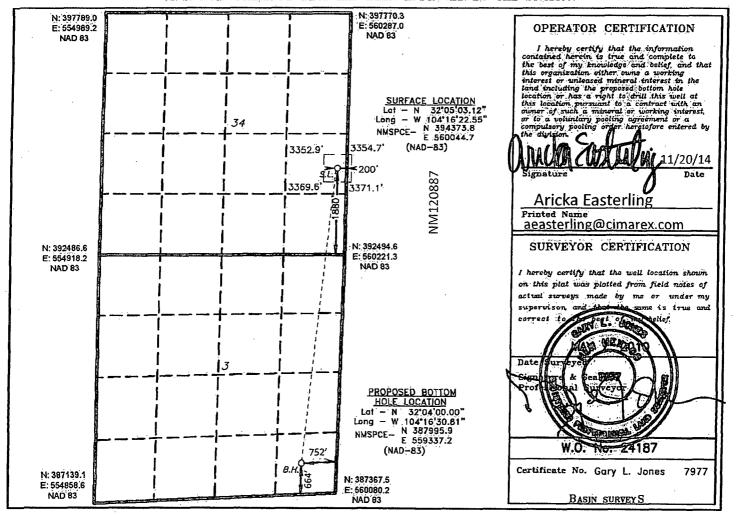

## WELL LOCATION AND ACREAGE DEDICATION PLAT

☐ AMENDED REPORT

| API Number<br>30-015-39355 | Poòl Còde<br>96890            | Wolfcamp Sage Draw, East |                 |  |
|----------------------------|-------------------------------|--------------------------|-----------------|--|
| Property Code<br>38769     | Property HAYDUKE "34"         | Name                     | Well Number     |  |
| 0GRID No.<br>162683        | Operator<br>CIMAREX ENERGY CO | ·                        | Elevation 3364' |  |

## Surface Location

| UL or lot No. | Section | Township | Range | Lot Idn | Feet from the | North/South line | Feet from the | East/West line | County |
|---------------|---------|----------|-------|---------|---------------|------------------|---------------|----------------|--------|
| 1             | 34      | 25 S     | 26 E  |         | 1880          | SOUTH            | 200           | EAST           | EDDY   |

## Bottom Hole Location If Different From Surface

|   | UL or lot No.   | Section<br>3 | Township<br>26 S            | Range<br>26 E | Lot Idn | Feet from the | North/South line | Feet from the | East/West line | County<br>EDDY |
|---|-----------------|--------------|-----------------------------|---------------|---------|---------------|------------------|---------------|----------------|----------------|
| Ì | Dedicated Acres | Joint o      | r Infill Consolidation Code |               |         | ier No.       |                  | •             |                |                |
|   | 240             |              |                             |               |         |               |                  |               |                | •              |