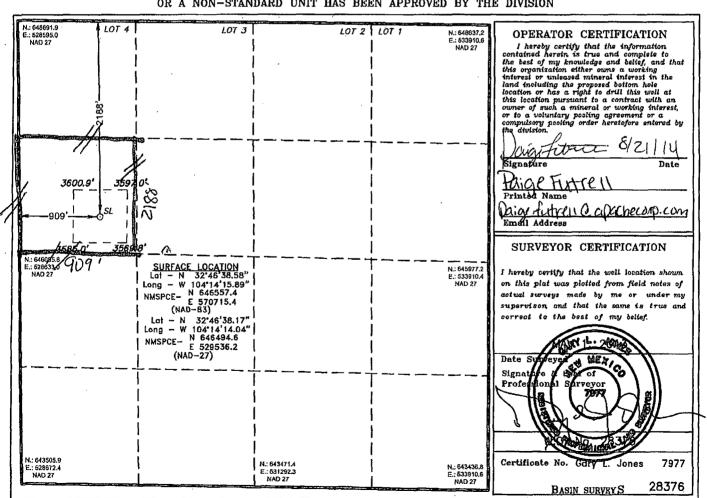

## OIL CONSERVATION DIVISION

1220 South St. Francis Dr. Santa Fe, New Mexico 87505

WELL LOCATION AND ACREAGE DEDICATION PLAT

☐ AMENDED REPORT

| API                                                                | Number                                                                                      |          | <u> </u>                         | Pool Code |               | Pool Name        |               |                |             |  |
|--------------------------------------------------------------------|---------------------------------------------------------------------------------------------|----------|----------------------------------|-----------|---------------|------------------|---------------|----------------|-------------|--|
| 30-015-42036                                                       |                                                                                             |          | 19/0836 Red Lake: Clorieta-Yeso, |           |               |                  |               | Normeast       |             |  |
| Property Code                                                      |                                                                                             |          | Property Name                    |           |               |                  |               | Well No        | Well Number |  |
| 388703                                                             |                                                                                             |          | AAO FEDERAL                      |           |               |                  |               |                | 20          |  |
| OGRID No.                                                          |                                                                                             | ,        | Operator Name .                  |           |               |                  |               |                | Elevation . |  |
| 873                                                                |                                                                                             |          | APACHE CORPORATION               |           |               |                  |               | 3592'          |             |  |
| Surface Location                                                   |                                                                                             |          |                                  |           |               |                  |               |                |             |  |
| UL or lot No.                                                      | Section                                                                                     | Township | Range                            | Lot Idn   | Feet from the | North/South line | Feet from the | East/West line | County      |  |
| E                                                                  | 1                                                                                           | 18 S     | 27 E                             |           | 2188          | NORTH            | 909           | WEST           | EDDY        |  |
| Bottom Hole Location If Different From Surface                     |                                                                                             |          |                                  |           |               |                  |               |                |             |  |
| UL or lot No.                                                      | Section                                                                                     | Township | Range                            | Lot Idn   | Feet from the | North/South line | Feet from the | East/West line | County      |  |
|                                                                    |                                                                                             |          |                                  |           |               |                  |               |                |             |  |
| Dedicated Acres   Joint or Infill   Consolidation Code   Order No. |                                                                                             |          |                                  |           |               |                  |               |                |             |  |
| 40                                                                 |                                                                                             |          |                                  |           |               |                  |               |                |             |  |
| NO ALLO                                                            | NO ALLOWABLE WILL BE ASSIGNED TO THIS COMPLETION UNTIL ALL INTERESTS HAVE BEEN CONSOLIDATED |          |                                  |           |               |                  |               |                |             |  |

OR A NON-STANDARD UNIT HAS BEEN APPROVED BY THE DIVISION