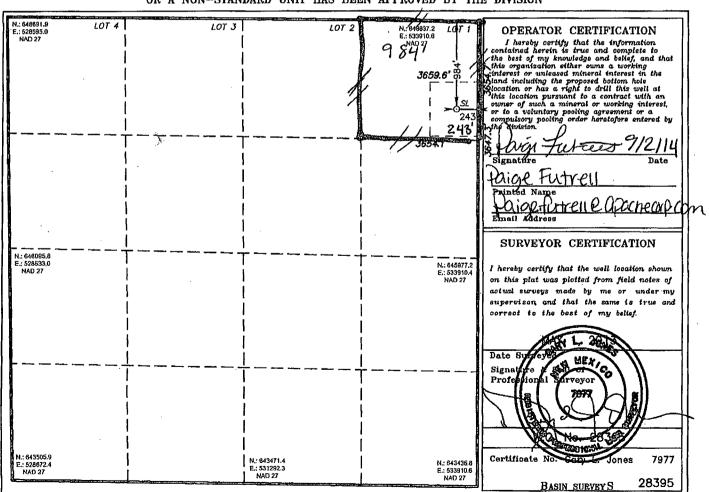

## OIL CONSERVATION DIVISION

1220 South St. Francis Dr. Santa Fe, New Mexico 87505

| 1220 S. St. Francis Dr., Santa Fe, NM 67505<br>Phone (505) 478-3460 Fax: (505) 476-3462                                                                                                                                                 |         |                 | WELL LOCATION AND ACREAGE DEDICATION PLAT |                  |               |                  |                | ☐ AMENDED REPORT |        |  |
|-----------------------------------------------------------------------------------------------------------------------------------------------------------------------------------------------------------------------------------------|---------|-----------------|-------------------------------------------|------------------|---------------|------------------|----------------|------------------|--------|--|
| 30-015-42337                                                                                                                                                                                                                            |         |                 | 968                                       | Pool Code<br>Blo | Prec          | I Lane! A        | eso. Northeast |                  |        |  |
| Property Code                                                                                                                                                                                                                           |         |                 | Property Name                             |                  |               |                  |                | Well Number      |        |  |
| 5U8703                                                                                                                                                                                                                                  |         | AAO FEDERAL     |                                           |                  |               |                  | 24             |                  |        |  |
| OGRID No.                                                                                                                                                                                                                               |         | , Operator Name |                                           |                  |               |                  | Rievation      |                  |        |  |
| 8 + 3                                                                                                                                                                                                                                   |         |                 | APACHE CORPORATION                        |                  |               |                  |                |                  | 3654'  |  |
| Surface Location                                                                                                                                                                                                                        |         |                 |                                           |                  |               |                  |                |                  |        |  |
| UL or lot No.                                                                                                                                                                                                                           | Section | Township        | Range                                     | Lot Idn          | Feet from the | North/South line | Feet from the  | East/West line   | County |  |
| LOT 1                                                                                                                                                                                                                                   | 1       | 18 S            | 27 E                                      |                  | 984           | NORTH            | 243            | EAST             | EDDY   |  |
| Bottom Hole Location If Different From Surface                                                                                                                                                                                          |         |                 |                                           |                  |               |                  |                |                  |        |  |
| UL or lot No.                                                                                                                                                                                                                           | Section | Township        | Range                                     | Lot Idn          | Feet from the | North/South line | Feet from the  | Rast/West line   | County |  |
|                                                                                                                                                                                                                                         |         |                 |                                           |                  |               |                  |                |                  | i      |  |
| Dedicated Acres   Joint or Infill   Consolidation Code   Order No.                                                                                                                                                                      |         |                 |                                           |                  |               |                  |                |                  |        |  |
| 40                                                                                                                                                                                                                                      |         |                 |                                           |                  |               |                  |                |                  |        |  |
| NO ALLOWABLE WILL BE ASSIGNED TO THIS COMPLETION UNTIL ALL INTERESTS HAVE BEEN CONSOLIDATED                                                                                                                                             |         |                 |                                           |                  |               |                  |                |                  |        |  |
| OR A NON-STANDARD UNIT HAS BEEN APPROVED BY THE DIVISION                                                                                                                                                                                |         |                 |                                           |                  |               |                  |                |                  |        |  |
| N: 648891.9 E: 528955.0 NAD 27  N: 648891.9 LOT 4  LOT 3  LOT 2  N: 648897.2 LOT 1  OPERATOR CERTIFICATION I hereby certify that the information contained herein is true and complete to the best of my knowledge and belief, and that |         |                 |                                           |                  |               |                  |                |                  |        |  |