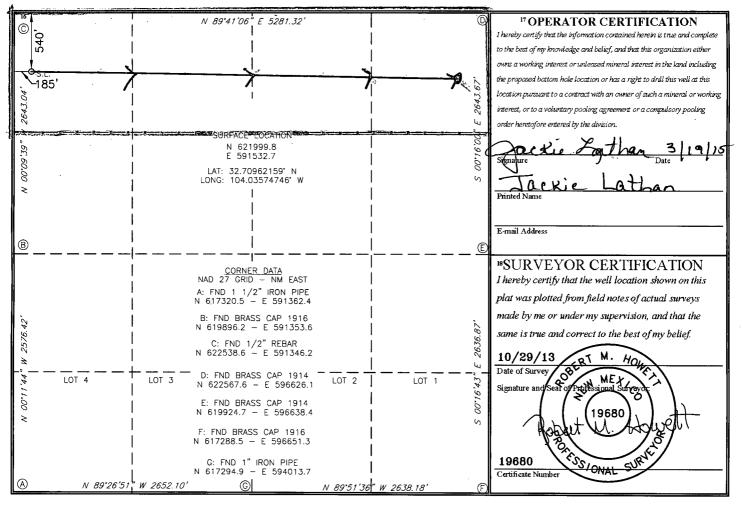

Form C-102 Revised August 1, 2011 Submit one copy to appropriate District Office

AMENDED REPORT

| WELL LOCATION AND ACREAGE DEDICATION PLAT |         |                            |                            |                                               |               |                                      |               |        |                            |  |        |
|-------------------------------------------|---------|----------------------------|----------------------------|-----------------------------------------------|---------------|--------------------------------------|---------------|--------|----------------------------|--|--------|
| <sup>1</sup> API Number                   |         |                            |                            | <sup>2</sup> Pool Code <sup>3</sup> Pool Name |               |                                      |               |        |                            |  |        |
| 30-015-42696                              |         |                            |                            | <u>546</u> 0                                  | o Sa          | Santo Nino; Bone Spring "Well Number |               |        |                            |  |        |
| <sup>4</sup> Property Code                |         |                            | <sup>5</sup> Droperty Name |                                               |               |                                      |               | 1      | 🤇 <sup>6</sup> Well Number |  |        |
| 313749                                    |         |                            | BRADLEY 36 B2DA State Com  |                                               |               |                                      |               |        | 1H                         |  |        |
| <sup>7</sup> OGRID No.                    |         | <sup>8</sup> Operator Name |                            |                                               |               |                                      |               |        | <sup>9</sup> Elevation     |  |        |
|                                           |         | MEWBOURNE OIL COMPANY      |                            |                                               |               |                                      |               |        | 3442'                      |  |        |
| <sup>10</sup> Surface Location            |         |                            |                            |                                               |               |                                      |               |        |                            |  |        |
| UL or lot no.                             | Section | Township                   | Range                      | Lot Idn                                       | Feet from the | North/South line                     | Feet from the | e East | /West line                 |  | County |

| D                                                | 36                      | 18-S                     | 29-E             |                      | 540           | NORTH            | 185           | WEST           | EDDY   |  |  |
|--------------------------------------------------|-------------------------|--------------------------|------------------|----------------------|---------------|------------------|---------------|----------------|--------|--|--|
| " Bottom Hole Location If Different From Surface |                         |                          |                  |                      |               |                  |               |                |        |  |  |
| UL or lot no.                                    | Section                 | Township                 | Range            | Lot Idn              | Feet from the | North/South line | Feet from the | East/West line | Ċounty |  |  |
| A                                                | 36                      | 185                      | 29E              |                      | 665           | North            | 337           | East           | Eddy   |  |  |
| <sup>12</sup> Dedicated Acre                     | s <sup>13</sup> Joint o | r Infill <sup>14</sup> C | Consolidation Co | ode <sup>15</sup> Or | der No.       |                  |               |                | 1      |  |  |
| 160                                              |                         |                          |                  |                      |               |                  |               |                |        |  |  |