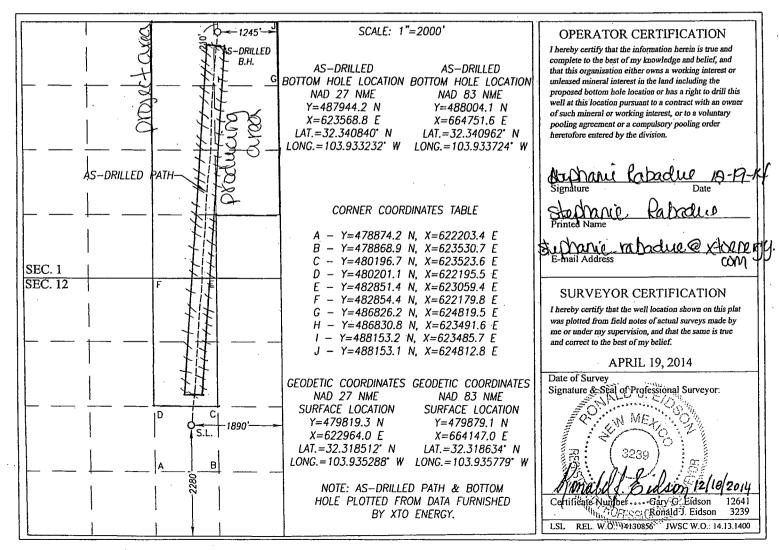

## WELL LOCATION AND ACREAGE DEDICATION PLAT

| API Number    | Pool Code | Pool Name  |           |             |  |  |
|---------------|-----------|------------|-----------|-------------|--|--|
| 30-015-4204   | 47545     | Nash Draw  | Brushu Co | UND         |  |  |
| Property Code | Prop      | erty Name  |           | Well Number |  |  |
| 30350         | NAS       | 43H        |           |             |  |  |
| OGRID No.     |           | Elevation  |           |             |  |  |
| 005380        | 2985'     |            |           |             |  |  |
| •             | Surfac    | e Location |           |             |  |  |

|                                                           | UL or lot No. | Section | Township | Range | Lot Idn | Feet from the | North/South line | Feet from the | East/West line | County |
|-----------------------------------------------------------|---------------|---------|----------|-------|---------|---------------|------------------|---------------|----------------|--------|
|                                                           | J             | 12      | 23-S     | 29-E  |         | 2280          | SOUTH            | 1890          | EAST           | EDDY   |
| As-Drilled Rottom Hole Location of Different From Surface |               |         |          |       |         |               |                  |               |                |        |

| UL or lot No.   | Section         | Township | Range          | Lot idn | Feet from the | North/South line | Feet from the | East/West line | County |
|-----------------|-----------------|----------|----------------|---------|---------------|------------------|---------------|----------------|--------|
| A               | 1.              | 23-S     | 29-E           |         | 210           | NORTH            | 1245          | EAST           | EDDY   |
| Dedicated Acres | Joint or        | Infill C | onsolidation C | ode Ord | er No.        |                  |               |                | -      |
| 279.90          | unt= 891014168x |          |                |         |               |                  |               |                |        |