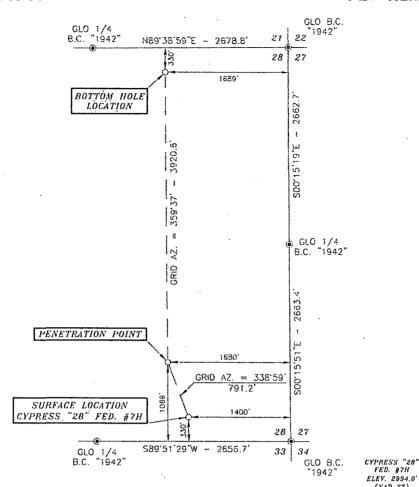

# SECTION 28, TOWNSHIP 23 SOUTH, RANGE 29 EAST, N.M.P.M., EDDY COUNTY NEW MEXICO

DRMING DIRECTIONS:
BEGINNING AT THE INTERSECTION OF HWY,
#31 AND HWY, #128, GO EAST ON HWY,
#128 FOR APPX, 4.5 MILES, TURN SOUTH
ON EDDY CO. ROAD #793 (RAWHIDE ROAD)
FOR 4.1 MILES, TURN WEST ON LEASE
ROAD FOR 3.5 MILES, TURN SOUTH FOR
0.6 MILES, TURN SOUTHWEST FOR 0.2
MILES, TURN SOUTH FOR 0.1 MILES, TURN
WEST ON PROPOSED ROAD FOR 379.6
FEET TO LOCATION.

# OXY USA INC

CYPRESS "28" FEDERAL #7H LOCATED AT 330' FSL & 1400' FEL IN SECTION 28, TOWNSHIP 23 SOUTH, RANGE 29 EAST, N.M.P.M. EDDY COUNTY, NEW MEXICO

| ļ | Survey Date: 05/25/12            | Sheet 1 of 1 Sheets      |   |
|---|----------------------------------|--------------------------|---|
| 4 | W.O. Number: 120525WL-ь (Rev. A) | Drawn By: KA Rev: A      | 1 |
|   | Date: 08/15/14                   | 120525WL-b Scale;i"=1000 | 1 |