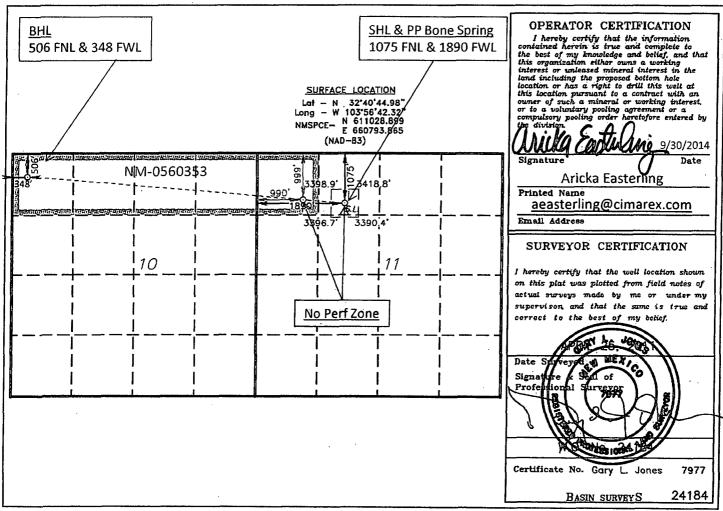

NM OIL CONSERVATION DISTRICT I Form C-102 State of New Mexico Energy, Minerals and Natural Resources Department 1625 N. French Dr., Hobbs, NM 68240 Revised July 18, 2010 OIL CONSERVATION DIVISION 13 2015 District Office DISTRICT II 1301 W. Grand Avenue, Artesia, NM 88210 DISTRICT III 1000 Rio Brazos Rd., Aztec, NM 87410 Santa Fe, New Mexico 87505 RECEIVED DISTRICT IV 1220 S. St. Francis Dr., Santa Fe, NM 87505 □ AMENDED REPORT WELL LOCATION AND ACREAGE DEDICATION PLAT Pool Name API Number Pool Code 5200 Benson; Bone Spring 30-015-39824 Well Number **Property** Name **Property** Code CRESCENT HALE "10" FEDERAL 1H**Operator** Name OGRID No. Elevation 162683 3400' CIMAREX ENERGY CO. OF COLORADO Surface Location Lot Ida Feet from the North/South line Feet from the Bast/West line UL or lot No. Range Section Township County 1075 С 11 19 S 30 E NORTH 1890 WEST EDDY Bottom Hole Location If Different From Surface Lot Idn Feet from the North/South line UL or lot No. Section Township Range Feet from the East/West line County 506 D 10 19 S 30 E NORTH 348 WEST EDDY Consolidation Code Dedicated Acres Joint or Infill Order No. 200 NO ALLOWABLE WILL BE ASSIGNED TO THIS COMPLETION UNTIL ALL INTERESTS HAVE BEEN CONSOLIDATED