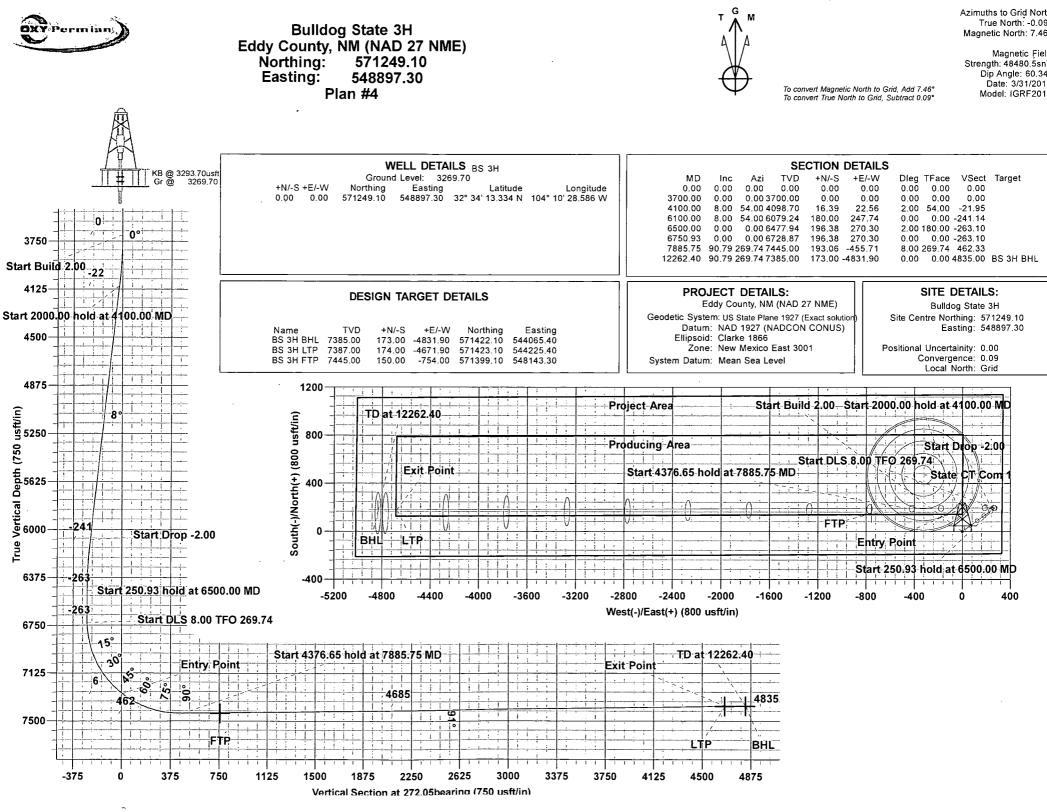

No allowable will be assigned to this completion until all interests have been consolidated or a non-standard unit has been approved by the division.

| Operator Name/Number:        | OXY USA WTP LP                        | 192463                     |
|------------------------------|---------------------------------------|----------------------------|
| Lease Name/Number:           | OXY Buildog State #3H                 |                            |
| Pool Name/Number:            | Old Millman Ranch Bone Spring (Assoc) | 48035                      |
| Surface Location:            | 1510 FSL 330 FEL   Sec 16 T20S R28E   | LG-794                     |
| Top Perf:                    | 1663 FSL 1085 FEL   Sec 16 T20S R28E  |                            |
| Bottom Perf:                 | 1706 FSL 340 FWL L Sec 16 T20S R28E   | K-3599                     |
| Bottom Hole Location:        | 1706 FSL 180 FWL L Sec 16 T20S R28E   |                            |
| C-102 Plats:1/30/14          | 5/6/14 3/25/15 Elevation: 3269.7' GL  | Objective: 2nd Bone Spring |
| Proposed TD: Horizontal L    | ateral 7385' TVD 12262' TMD           |                            |
| SL - Lat: 32.5703703 Long: 1 | 104.1746070 X=548897.3 Y=571249.1     | NAD - 1927                 |
| TP - Lat: 32.5707857 Long: 1 | I04.1770538 X=548143.3 Y=571399.1     | NAD - 1927                 |
| BP - Lat: 32.5708670 Long:   | 104.1897720 X=544225.4 Y=571423.1     | NAD - 1927                 |
| BH - Lat: 32.5708648 Long:   | 104.1902914 X=544065.4 Y=571422.1     | NAD - 1927                 |
|                              |                                       |                            |

 OPERATOR
 OXY

 US.G.S.
 TOPOGRAPHIC

 ANGEL
 DRAW,

CONTOUR INTERVAL: 10'

| Database:<br>Company:<br>Project:<br>Site:<br>Well:<br>Wellbore:<br>Design: | Midland I<br>OXY<br>Eddy Co<br>Buildog S<br>BS 3H<br>Weilbore<br>Plan #4 | unty) NM (NAI<br>State 3H,                 | 027/NME)                                                                                                                                                                                                                          |                                          | TVD Referen<br>MD Referen<br>North Refer          | ce:                                                                                                             | KB @<br>KB @<br>Grid                     | BS 3H<br>9 3293 70úsft<br>9 3293 70úsft<br>9 3293 70úsft |                                                                                                                |                                                                                                                 |
|-----------------------------------------------------------------------------|--------------------------------------------------------------------------|--------------------------------------------|-----------------------------------------------------------------------------------------------------------------------------------------------------------------------------------------------------------------------------------|------------------------------------------|---------------------------------------------------|-----------------------------------------------------------------------------------------------------------------|------------------------------------------|----------------------------------------------------------|----------------------------------------------------------------------------------------------------------------|-----------------------------------------------------------------------------------------------------------------|
| Project                                                                     | Eddy Cou                                                                 | nty, NM (NAD                               | 27 NME), New                                                                                                                                                                                                                      | México                                   |                                                   | Leve . V                                                                                                        |                                          |                                                          | te de la companya de |                                                                                                                 |
| Map System:<br>Geo Datum:<br>Map Zone:                                      |                                                                          | lane 1927 (Ex<br>(NADCON CC<br>o East 3001 | ,                                                                                                                                                                                                                                 |                                          | System Datu                                       | m:                                                                                                              | Mean S                                   | Sea Level                                                | <u>, , , , , , , , , , , , , , , , , , , </u>                                                                  |                                                                                                                 |
| Site                                                                        | Bulldog S                                                                | tate 3H                                    |                                                                                                                                                                                                                                   |                                          | NEWS WEEKS WEIGHT                                 |                                                                                                                 |                                          |                                                          |                                                                                                                |                                                                                                                 |
| Site Position:<br>From:<br>Position Uncertainty                             | Map<br>y:                                                                | 0.00                                       | Northing<br>Easting:<br>usft Slot Rad                                                                                                                                                                                             |                                          |                                                   | 97.30 usft 🛛 🛓                                                                                                  | atitude:<br>ongitude:<br>rid Convergence | :                                                        |                                                                                                                | 32° 34' 13.334 N<br>104° 10' 28.586 W<br>0.09 °                                                                 |
| Well                                                                        | BS 3H                                                                    | and the second second                      |                                                                                                                                                                                                                                   | anna an |                                                   | and the second secon | and the second second                    | 245.1                                                    | and the second second                                                                                          |                                                                                                                 |
| Well Position                                                               | +N/-S                                                                    |                                            | ) usft <b>Nort</b> l                                                                                                                                                                                                              |                                          |                                                   | 571,249.10 us                                                                                                   |                                          |                                                          |                                                                                                                | 32° 34' 13.334 N                                                                                                |
|                                                                             | +E/-W                                                                    | 0.00                                       | ) usft East                                                                                                                                                                                                                       | ing:                                     |                                                   | 548,897.30 us                                                                                                   | sft Longitu                              | de:                                                      |                                                                                                                | 104° 10' 28.586 W                                                                                               |
| Position Uncertainty                                                        | y                                                                        | 0.00                                       | ) usft Well                                                                                                                                                                                                                       | nead Elevatio                            | on:                                               | 0.00 us                                                                                                         | oft Ground                               | Level:                                                   |                                                                                                                | 3,269.70 usft                                                                                                   |
| Wellbore                                                                    | Wellbore                                                                 | #1                                         |                                                                                                                                                                                                                                   |                                          |                                                   |                                                                                                                 |                                          |                                                          | 54e                                                                                                            |                                                                                                                 |
| Magnetics                                                                   | Mode                                                                     | IIName<br>IGRF2010                         | an a                                                                                                                                                                                          | Date<br>31/2014                          | Declinati<br>(°)                                  | on<br>7.55                                                                                                      | Dip Angle<br>(°)                         | 60.34                                                    | Field/Str<br>(nīt                                                                                              | Without the second s |
| Design                                                                      | Plan #4                                                                  |                                            | e de la companya de<br>Na companya de la comp |                                          |                                                   |                                                                                                                 |                                          |                                                          |                                                                                                                |                                                                                                                 |
| Audit Notes:                                                                |                                                                          | ที่มีข้างสารสารเกิดที่ได้                  | ariali inizi alteration                                                                                                                                                                                                           | in all and the second                    | nonini sina na kata kata kata kata kata kata kata | era di pada dan tare na pada                                                                                    | wereirau marcado                         | TRANSFER DE LA MOINNE                                    | and the second second                                                                                          | aisisisterister arisestister tel                                                                                |
| Version:                                                                    |                                                                          |                                            | Phase:                                                                                                                                                                                                                            | Pl                                       | LAN                                               | Tie O                                                                                                           | n Depth:                                 | 0.0                                                      | DO                                                                                                             |                                                                                                                 |
| Vertical Section:                                                           | 2797-24 KT AL                                                            | De                                         | pth From (TVD                                                                                                                                                                                                                     |                                          | +N/-S                                             | *****                                                                                                           | N STATES                                 | Direct                                                   | ion                                                                                                            |                                                                                                                 |
|                                                                             |                                                                          |                                            | (usft)                                                                                                                                                                                                                            | 1 - P - S - S                            | (usft)                                            | (usft                                                                                                           | ALC: NO. ALC: NO.                        | (beari                                                   | Martin Carlo                                                                                                   |                                                                                                                 |
|                                                                             |                                                                          |                                            | 0.00                                                                                                                                                                                                                              |                                          | 0.00                                              | 0.00                                                                                                            | )                                        | 272.                                                     | 05                                                                                                             |                                                                                                                 |
| Plan Sections<br>Measured<br>Depth - Seclinci<br>Mark (lusft)               | lination - /                                                             | \zimuth                                    | Vertical<br>Depth<br>(usft)                                                                                                                                                                                                       | +N/-S                                    | +E/ <u>.</u> W<br>(usft) / (                      | Dogleg<br>Rate                                                                                                  |                                          | Turn<br>Rate                                             | ЛЕО<br>((^))                                                                                                   | -Target                                                                                                         |
| 0.00                                                                        | 0.00                                                                     | 0.00                                       | 0.00                                                                                                                                                                                                                              | 0.00                                     | 0.00                                              | 0.00                                                                                                            | 0.00                                     | 0.00                                                     | 0.00                                                                                                           |                                                                                                                 |
| 3,700.00                                                                    | 0.00                                                                     | 0.00                                       | 3,700.00                                                                                                                                                                                                                          | 0.00                                     | 0.00                                              | 0.00                                                                                                            | 0.00                                     | 0.00                                                     | 0.00                                                                                                           |                                                                                                                 |
| 4,100.00                                                                    | 8.00                                                                     | 54.00                                      | 4,098.70                                                                                                                                                                                                                          | 16.39                                    | 22.56                                             | 2.00                                                                                                            | 2.00                                     | 0.00                                                     | 54.00                                                                                                          |                                                                                                                 |
| 6,100.00<br>6,500.00                                                        | 8.00<br>• 0.00                                                           | 54.00<br>0.00                              | 6,079.24<br>6,477.94                                                                                                                                                                                                              | 180.00<br>196.38                         | 247.74<br>270.30                                  | 0.00<br>2.00                                                                                                    | 0.00<br>-2.00                            | 0.00<br>0.00                                             | 0.00<br>180.00                                                                                                 |                                                                                                                 |
| 6,750.93                                                                    | 0.00                                                                     | 0.00                                       | 6,728.87                                                                                                                                                                                                                          | 196.38                                   | 270.30                                            | 0.00                                                                                                            | 0.00                                     | 0.00                                                     | 0.00                                                                                                           |                                                                                                                 |
| 7,885.75                                                                    | 90.79                                                                    | 269.74                                     | 7,445.00                                                                                                                                                                                                                          | 193.06                                   | -455.71                                           | 8.00                                                                                                            | 8.00                                     | -7.95                                                    | 269.74                                                                                                         |                                                                                                                 |
| 12,262.40                                                                   | 90.79                                                                    | 269.74                                     | 7,385.00                                                                                                                                                                                                                          | 173.00                                   | -4,831.90                                         | 0.00                                                                                                            | 0.00                                     | 0.00                                                     |                                                                                                                | S 3H BHL                                                                                                        |
| L                                                                           |                                                                          |                                            | ·                                                                                                                                                                                                                                 |                                          |                                                   |                                                                                                                 |                                          |                                                          |                                                                                                                |                                                                                                                 |