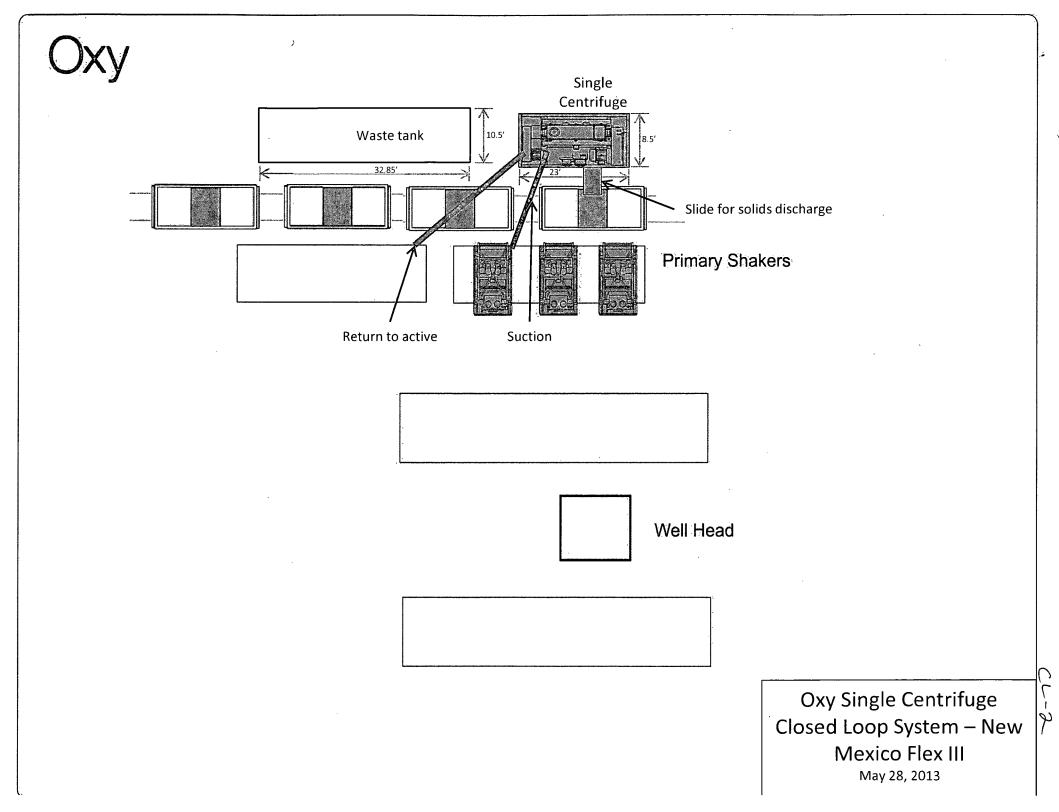

Fresh water may be present above the Rustler formation. Surface casing will be set below the top of the Rustler, which will cover potential fresh water sources.

A closed loop system will be utilized consisting of above ground steel tanks and haul-off bins. Disposal of liquids, drilling fluids and cuttings will be disposed of at an approved facility.