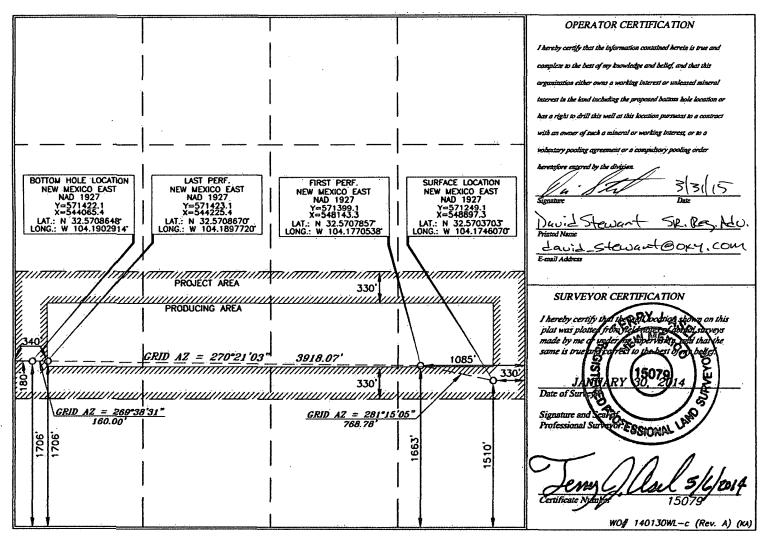

□ AMENDED REPORT

|               |                      |             | WEL      | L LOCA         | TION ANL     | ACK                        | EAGE D                               | EDICATIO         | NPLAT         |         |         |            |  |  |
|---------------|----------------------|-------------|----------|----------------|--------------|----------------------------|--------------------------------------|------------------|---------------|---------|---------|------------|--|--|
|               | API Number Pool Code |             |          |                |              |                            | Pool Name                            |                  |               |         |         |            |  |  |
| 30-0          | 30-015-4302/ 48035   |             |          |                |              |                            | OL Millman Ranch Bone Spring (Assoc) |                  |               |         |         |            |  |  |
| Proper        | ty Code              |             |          |                |              | Property                   | Name                                 |                  |               |         | И       | ell Number |  |  |
| 302           | 2150                 | 6           |          |                | OYY BUI      | LDO                        | G STATE                              |                  |               |         |         | 3H         |  |  |
|               | ID No.               |             |          |                |              | Operator                   | Name                                 |                  |               |         |         | Elevation  |  |  |
| 19246         | 3                    |             |          |                | ОХ           | Y US                       | SA WTP                               | Y                |               |         | 3       | 269.7'     |  |  |
|               | Surface Location     |             |          |                |              |                            |                                      |                  |               |         |         |            |  |  |
| UL or lot no. | Section              | Townshi     | ip       | Ranz           | 3e           | Lot Idn                    | Feet from the                        | North/South line | Feet from the | East/We | st line | County     |  |  |
| I             | 16                   | 20 SOU      | ITH 2    | 28 EAST,       | N. M. P. M.  |                            | 1510'                                | SOUTH            | 330'          | EAST    | r       | EDDY       |  |  |
|               | <b>.</b>             | •           |          | Bottom I       | Iole Locatio | on If I                    | Different H                          | From Surfac      | e             |         |         |            |  |  |
| UL or lot no. | Section              | Townshi     | ip       | Ranj           | ge           | Lot Ida                    | Feet from the                        | North/South line | Feet from the | East/We | st line | County     |  |  |
| L             | 16                   | 20 SOU      | ITH 2    | 28 EAST,       | N. M. P. M.  | 1706' SOUTH 180' WEST EDDY |                                      |                  |               |         |         |            |  |  |
| Dedicated     | Acres                | Joint or In | fill Con | solidation Cod | e Order No.  | 1                          |                                      | A.,,             | L             |         |         | <u></u>    |  |  |
| 160           | )                    | N           |          |                |              | _                          | · · ·                                |                  |               |         |         |            |  |  |

No allowable will be assigned to this completion until all interests have been consolidated or a non-standard unit has been approved by the division.

| Operator Name/Number:        | OXY USA WTP LP                        | 192463                     |
|------------------------------|---------------------------------------|----------------------------|
| Lease Name/Number:           | OXY Buildog State #3H                 |                            |
| Pool Name/Number:            | Old Millman Ranch Bone Spring (Assoc) | 48035                      |
| Surface Location:            | 1510 FSL 330 FEL   Sec 16 T20S R28E   | LG-794                     |
| Top Perf:                    | 1663 FSL 1085 FEL   Sec 16 T20S R28E  |                            |
| Bottom Perf:                 | 1706 FSL 340 FWL L Sec 16 T20S R28E   | K-3599                     |
| Bottom Hole Location:        | 1706 FSL 180 FWL L Sec 16 T20S R28E   |                            |
| C-102 Plats:1/30/14          | 5/6/14 3/25/15 Elevation: 3269.7' GL  | Objective: 2nd Bone Spring |
| Proposed TD: Horizontal L    | ateral 7385' TVD 12262' TMD           |                            |
| SL - Lat: 32.5703703 Long: 1 | 104.1746070 X=548897.3 Y=571249.1     | NAD - 1927                 |
| TP - Lat: 32.5707857 Long: 1 | I04.1770538 X=548143.3 Y=571399.1     | NAD - 1927                 |
| BP - Lat: 32.5708670 Long:   | 104.1897720 X=544225.4 Y=571423.1     | NAD - 1927                 |
| BH - Lat: 32.5708648 Long:   | 104.1902914 X=544065.4 Y=571422.1     | NAD - 1927                 |
|                              |                                       |                            |