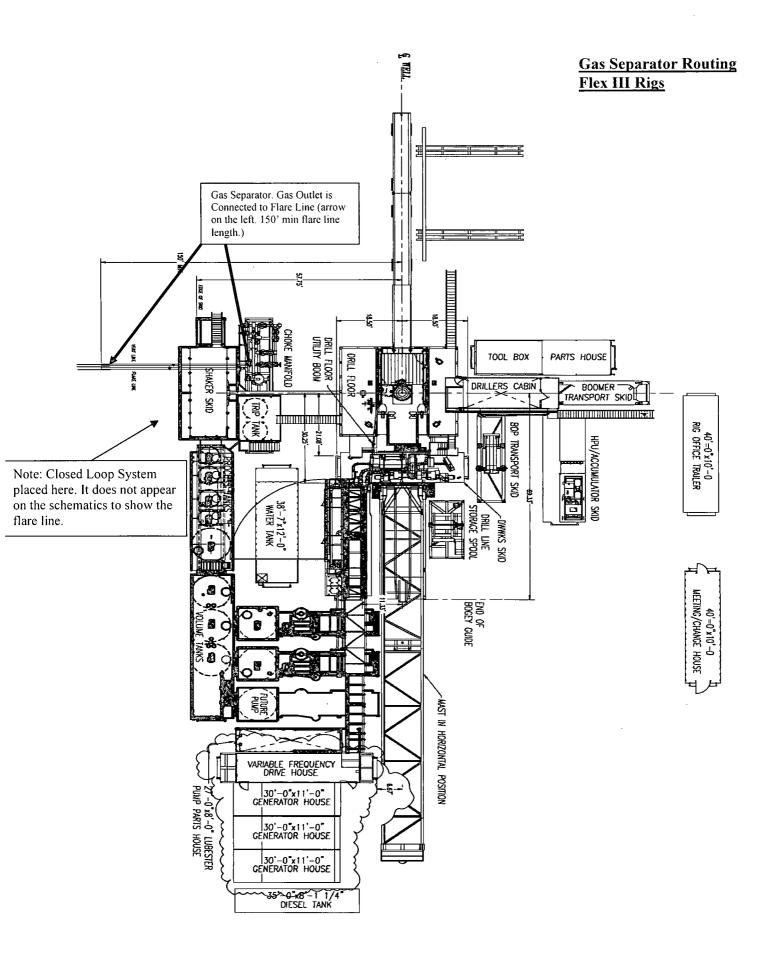

Fresh water may be present above the Rustler formation. Surface casing will be set below the top of the Rustler, which will cover potential fresh water sources.

A closed loop system will be utilized consisting of above ground steel tanks and haul-off bins. Disposal of liquids, drilling fluids and cuttings will be disposed of at an approved facility.