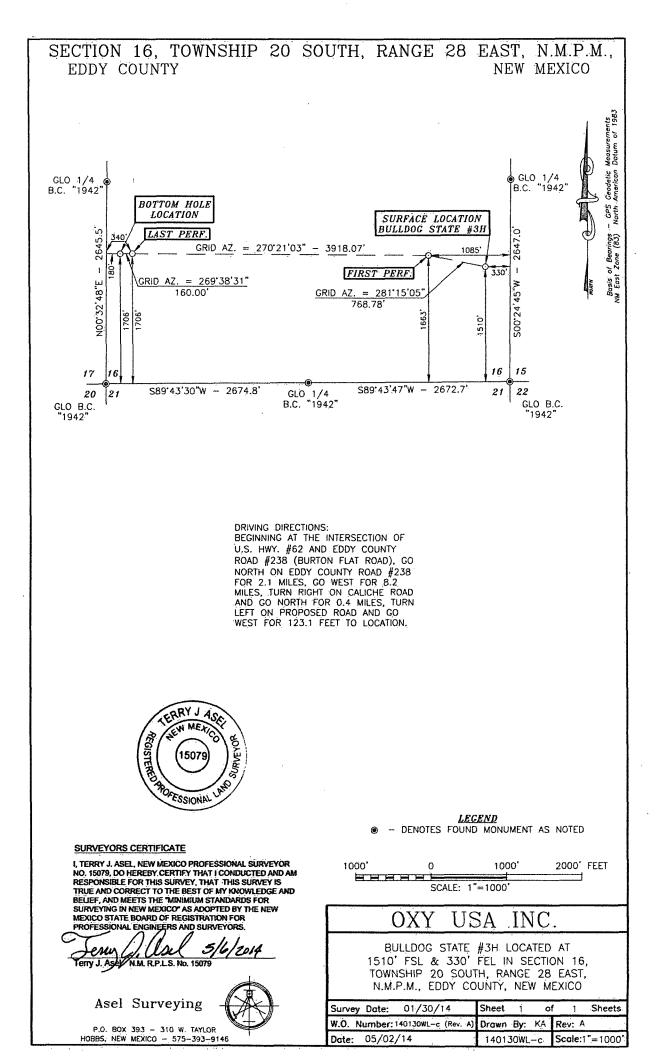

□ AMENDED REPORT

|               |                      |             | WEL      | L LOCA         | TION ANL     | ACK                        | EAGE D                               | EDICATIO         | NPLAT         |         |         |            |  |  |
|---------------|----------------------|-------------|----------|----------------|--------------|----------------------------|--------------------------------------|------------------|---------------|---------|---------|------------|--|--|
|               | API Number Pool Code |             |          |                |              |                            | Pool Name                            |                  |               |         |         |            |  |  |
| 30-0          | 30-015-4302/ 48035   |             |          |                |              |                            | OL Millman Ranch Bone Spring (Assoc) |                  |               |         |         |            |  |  |
| Proper        | ty Code              |             |          |                |              | Property                   | Name                                 |                  |               |         | И       | ell Number |  |  |
| 302           | 2150                 | 6           |          |                | OYY BUI      | LDO                        | G STATE                              |                  |               |         |         | 3H         |  |  |
|               | ID No.               |             |          |                |              | Operator                   | Name                                 |                  |               |         |         | Elevation  |  |  |
| 19246         | 3                    |             |          |                | ОХ           | Y US                       | SA WTP                               | Y                |               |         | 3       | 269.7'     |  |  |
|               | Surface Location     |             |          |                |              |                            |                                      |                  |               |         |         |            |  |  |
| UL or lot no. | Section              | Townshi     | ip       | Ranz           | 3e           | Lot Idn                    | Feet from the                        | North/South line | Feet from the | East/We | st line | County     |  |  |
| I             | 16                   | 20 SOU      | ITH 2    | 28 EAST,       | N. M. P. M.  |                            | 1510'                                | SOUTH            | 330'          | EAST    | r       | EDDY       |  |  |
|               | <b>.</b>             | •           |          | Bottom I       | Iole Locatio | on If I                    | Different H                          | From Surfac      | e             |         |         |            |  |  |
| UL or lot no. | Section              | Townshi     | ip       | Ranj           | ge           | Lot Ida                    | Feet from the                        | North/South line | Feet from the | East/We | st line | County     |  |  |
| L             | 16                   | 20 SOU      | ITH 2    | 28 EAST,       | N. M. P. M.  | 1706' SOUTH 180' WEST EDDY |                                      |                  |               |         |         |            |  |  |
| Dedicated     | Acres                | Joint or In | fill Con | solidation Cod | e Order No.  | 1                          |                                      | A.,,             | L             |         |         | <u></u>    |  |  |
| 160           | )                    | N           |          |                |              | _                          | · · ·                                |                  |               |         |         |            |  |  |

No allowable will be assigned to this completion until all interests have been consolidated or a non-standard unit has been approved by the division.

| Operator Name/Number:        | OXY USA WTP LP                        | 192463                     |
|------------------------------|---------------------------------------|----------------------------|
| Lease Name/Number:           | OXY Buildog State #3H                 |                            |
| Pool Name/Number:            | Old Millman Ranch Bone Spring (Assoc) | 48035                      |
| Surface Location:            | 1510 FSL 330 FEL   Sec 16 T20S R28E   | LG-794                     |
| Top Perf:                    | 1663 FSL 1085 FEL   Sec 16 T20S R28E  |                            |
| Bottom Perf:                 | 1706 FSL 340 FWL L Sec 16 T20S R28E   | K-3599                     |
| Bottom Hole Location:        | 1706 FSL 180 FWL L Sec 16 T20S R28E   |                            |
| C-102 Plats:1/30/14          | 5/6/14 3/25/15 Elevation: 3269.7' GL  | Objective: 2nd Bone Spring |
| Proposed TD: Horizontal L    | ateral 7385' TVD 12262' TMD           |                            |
| SL - Lat: 32.5703703 Long: 1 | 104.1746070 X=548897.3 Y=571249.1     | NAD - 1927                 |
| TP - Lat: 32.5707857 Long: 1 | I04.1770538 X=548143.3 Y=571399.1     | NAD - 1927                 |
| BP - Lat: 32.5708670 Long:   | 104.1897720 X=544225.4 Y=571423.1     | NAD - 1927                 |
| BH - Lat: 32.5708648 Long:   | 104.1902914 X=544065.4 Y=571422.1     | NAD - 1927                 |
|                              |                                       |                            |

| Created By   | Comment                                                                                                                                                                                                                                                                                                                                                                                         | Comment<br>Date |
|--------------|-------------------------------------------------------------------------------------------------------------------------------------------------------------------------------------------------------------------------------------------------------------------------------------------------------------------------------------------------------------------------------------------------|-----------------|
| DAVIDSTEWART | Top Perforated Interval: 1663 FSL 1085 FEL I 16-20S-28E - Lat: 32.5707857 Long: 104.1770538 Bottom<br>Perforated Interval: 1706 FSL 340 FWL L 16-20S-28E - Lat: 32.570867 Long: 104.189772 A closed loop system<br>will be utilized consisting of above ground steel tanks and haul-off bins. Disposal of liquids, drilling fluids and<br>cuttings will be disposed of at an approved facility. | 3/31/2015       |