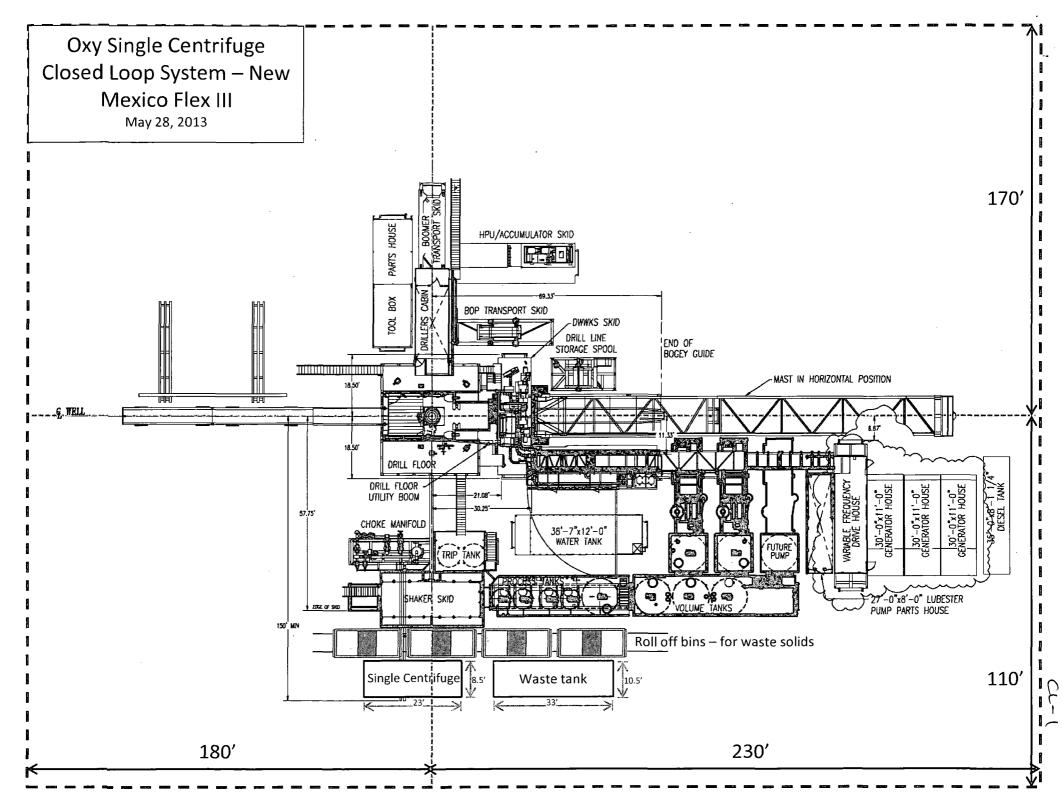

Fresh water may be present above the Rustler formation. Surface casing will be set below the top of the Rustler, which will cover potential fresh water sources.

A closed loop system will be utilized consisting of above ground steel tanks and haul-off bins. Disposal of liquids, drilling fluids and cuttings will be disposed of at an approved facility.