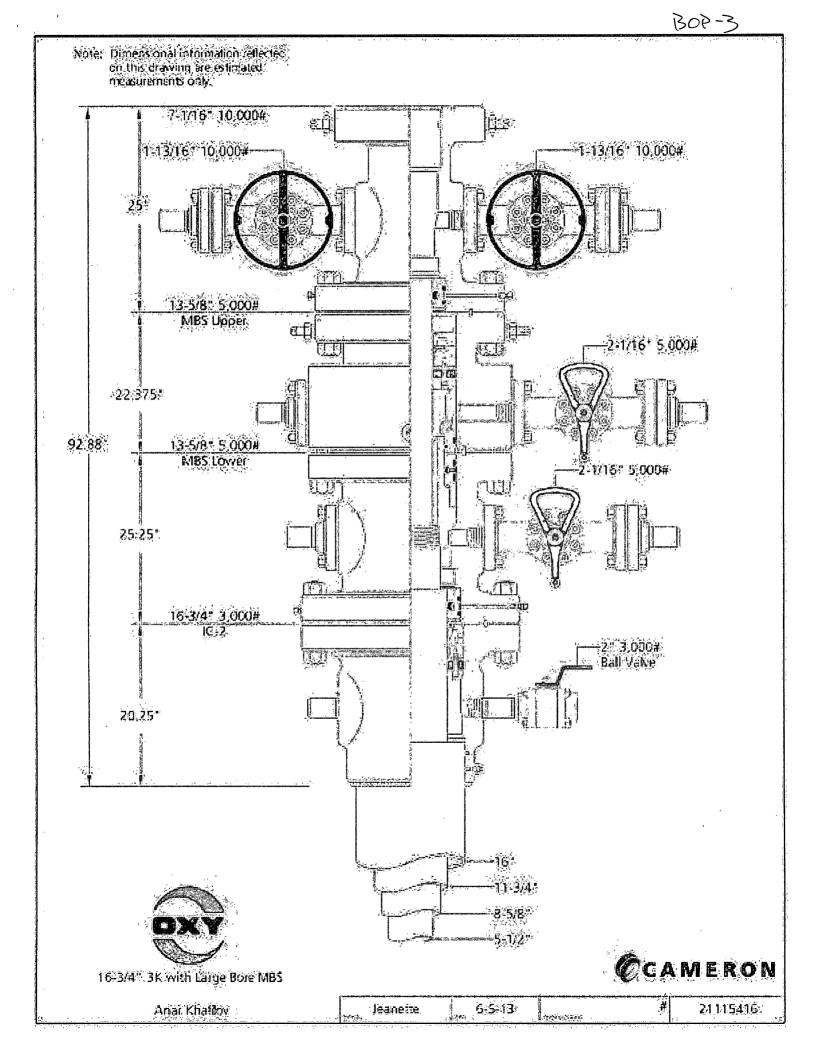

#### BOP Program:

| Surface                  | None                                                                   |
|--------------------------|------------------------------------------------------------------------|
| Intermediate1            | 16-3/4" 2M annular preventor system                                    |
| Intermediate2/Production | 13-5/8" 10M three ram stack w/ 5M annular preventer, 5M Choke Manifold |