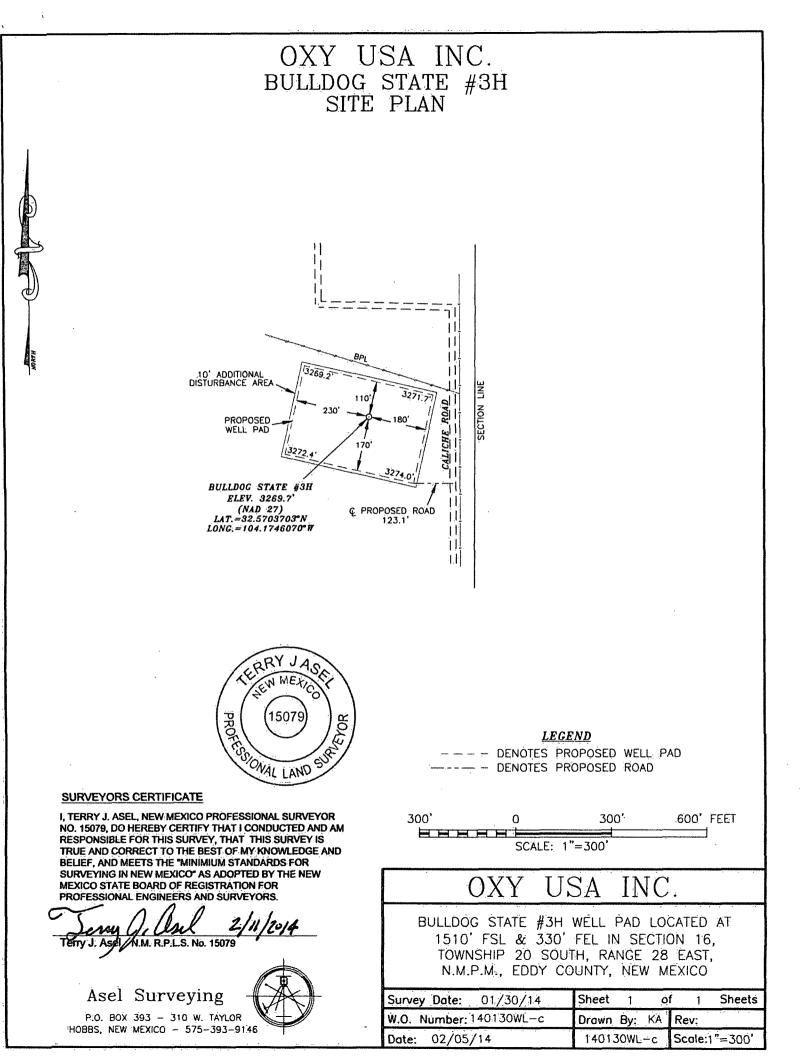

□ AMENDED REPORT

|               |                      |             | WEL      | L LOCA         | TION ANL     | ACK                        | EAGE D                               | EDICATIO         | NPLAT         |         |         |            |  |  |
|---------------|----------------------|-------------|----------|----------------|--------------|----------------------------|--------------------------------------|------------------|---------------|---------|---------|------------|--|--|
|               | API Number Pool Code |             |          |                |              |                            | Pool Name                            |                  |               |         |         |            |  |  |
| 30-0          | 30-015-4302/ 48035   |             |          |                |              |                            | OL Millman Ranch Bone Spring (Assoc) |                  |               |         |         |            |  |  |
| Proper        | ty Code              |             |          |                |              | Property                   | Name                                 |                  |               |         | И       | ell Number |  |  |
| 302           | 2150                 | 6           |          |                | OYY BUI      | LDO                        | G STATE                              |                  |               |         |         | 3H         |  |  |
|               | ID No.               |             |          |                |              | Operator                   | Name                                 |                  |               |         |         | Elevation  |  |  |
| 19246         | 3                    |             |          |                | ОХ           | Y US                       | SA WTP                               | Y                |               |         | 3       | 269.7'     |  |  |
|               | Surface Location     |             |          |                |              |                            |                                      |                  |               |         |         |            |  |  |
| UL or lot no. | Section              | Townshi     | ip       | Ranz           | 3e           | Lot Idn                    | Feet from the                        | North/South line | Feet from the | East/We | st line | County     |  |  |
| I             | 16                   | 20 SOU      | ITH 2    | 28 EAST,       | N. M. P. M.  |                            | 1510'                                | SOUTH            | 330'          | EAST    | r       | EDDY       |  |  |
|               | <b>.</b>             | •           |          | Bottom I       | Iole Locatio | on If I                    | Different H                          | From Surfac      | e             |         |         |            |  |  |
| UL or lot no. | Section              | Townshi     | ip       | Ranj           | ge           | Lot Ida                    | Feet from the                        | North/South line | Feet from the | East/We | st line | County     |  |  |
| L             | 16                   | 20 SOU      | ITH 2    | 28 EAST,       | N. M. P. M.  | 1706' SOUTH 180' WEST EDDY |                                      |                  |               |         |         |            |  |  |
| Dedicated     | Acres                | Joint or In | fill Con | solidation Cod | e Order No.  | 1                          |                                      | A.,,             | L             |         |         | <u></u>    |  |  |
| 160           | )                    | N           |          |                |              | _                          | · · ·                                |                  |               |         |         |            |  |  |

No allowable will be assigned to this completion until all interests have been consolidated or a non-standard unit has been approved by the division.

| Operator Name/Number:        | OXY USA WTP LP                        | 192463                     |
|------------------------------|---------------------------------------|----------------------------|
| Lease Name/Number:           | OXY Buildog State #3H                 |                            |
| Pool Name/Number:            | Old Millman Ranch Bone Spring (Assoc) | 48035                      |
| Surface Location:            | 1510 FSL 330 FEL   Sec 16 T20S R28E   | LG-794                     |
| Top Perf:                    | 1663 FSL 1085 FEL   Sec 16 T20S R28E  |                            |
| Bottom Perf:                 | 1706 FSL 340 FWL L Sec 16 T20S R28E   | K-3599                     |
| Bottom Hole Location:        | 1706 FSL 180 FWL L Sec 16 T20S R28E   |                            |
| C-102 Plats:1/30/14          | 5/6/14 3/25/15 Elevation: 3269.7' GL  | Objective: 2nd Bone Spring |
| Proposed TD: Horizontal L    | ateral 7385' TVD 12262' TMD           |                            |
| SL - Lat: 32.5703703 Long: 1 | 104.1746070 X=548897.3 Y=571249.1     | NAD - 1927                 |
| TP - Lat: 32.5707857 Long: 1 | I04.1770538 X=548143.3 Y=571399.1     | NAD - 1927                 |
| BP - Lat: 32.5708670 Long:   | 104.1897720 X=544225.4 Y=571423.1     | NAD - 1927                 |
| BH - Lat: 32.5708648 Long:   | 104.1902914 X=544065.4 Y=571422.1     | NAD - 1927                 |
|                              |                                       |                            |