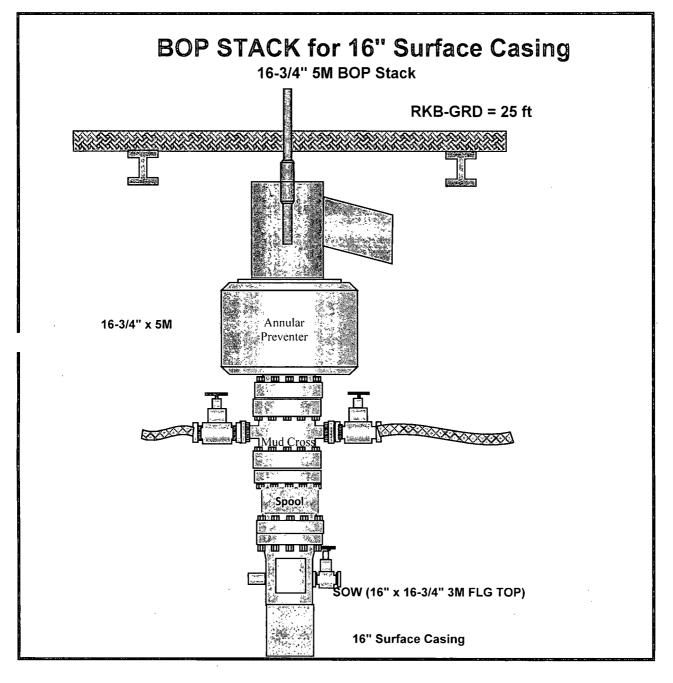

#### BOP Program:

| Surface                  | None                                                                   |
|--------------------------|------------------------------------------------------------------------|
| Intermediate1            | 16-3/4" 2M annular preventor system                                    |
| Intermediate2/Production | 13-5/8" 10M three ram stack w/ 5M annular preventer, 5M Choke Manifold |