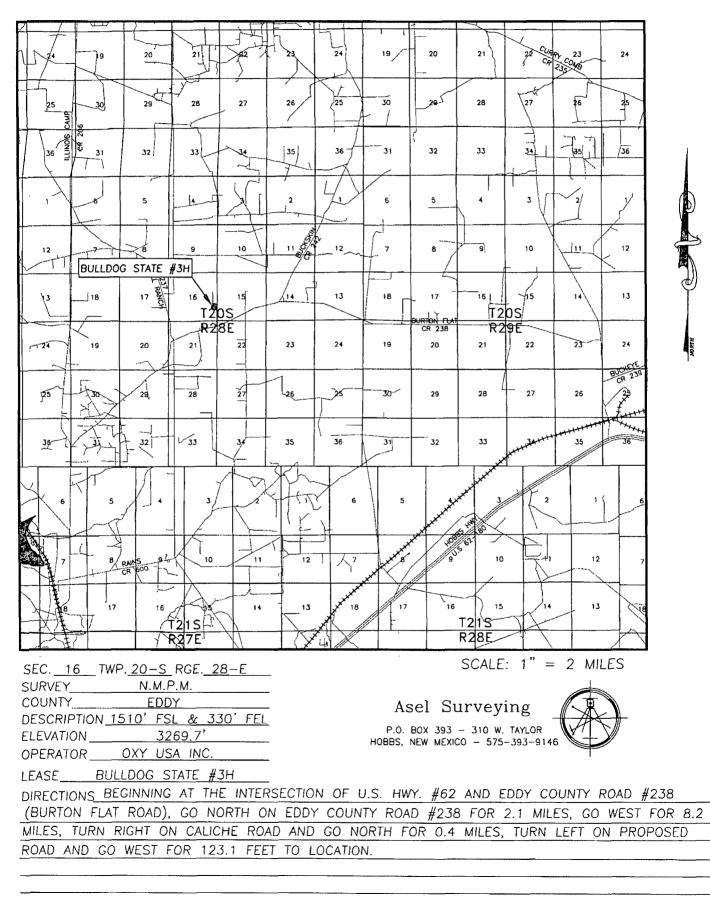

□ AMENDED REPORT

|               |                      |             | WEL      | L LOCA         | TION ANL     | ACK                        | EAGE D                               | EDICATIO         | NPLAT         |         |         |            |  |  |
|---------------|----------------------|-------------|----------|----------------|--------------|----------------------------|--------------------------------------|------------------|---------------|---------|---------|------------|--|--|
|               | API Number Pool Code |             |          |                |              |                            | Pool Name                            |                  |               |         |         |            |  |  |
| 30-0          | 30-015-4302/ 48035   |             |          |                |              |                            | OL Millman Ranch Bone Spring (Assoc) |                  |               |         |         |            |  |  |
| Proper        | ty Code              |             |          |                |              | Property                   | Name                                 |                  |               |         | И       | ell Number |  |  |
| 302           | 2150                 | 6           |          |                | OYY BUI      | LDO                        | G STATE                              |                  |               |         |         | 3H         |  |  |
|               | ID No.               |             |          |                |              | Operator                   | Name                                 |                  |               |         |         | Elevation  |  |  |
| 19246         | 3                    |             |          |                | ОХ           | Y US                       | SA WTP                               | Y                |               |         | 3       | 269.7'     |  |  |
|               | Surface Location     |             |          |                |              |                            |                                      |                  |               |         |         |            |  |  |
| UL or lot no. | Section              | Townshi     | ip       | Ranz           | 3e           | Lot Idn                    | Feet from the                        | North/South line | Feet from the | East/We | st line | County     |  |  |
| I             | 16                   | 20 SOU      | ITH 2    | 28 EAST,       | N. M. P. M.  |                            | 1510'                                | SOUTH            | 330'          | EAST    | r       | EDDY       |  |  |
|               | <b>.</b>             | •           |          | Bottom I       | Iole Locatio | on If I                    | Different H                          | From Surfac      | e             |         |         |            |  |  |
| UL or lot no. | Section              | Townshi     | ip       | Ranj           | ge           | Lot Ida                    | Feet from the                        | North/South line | Feet from the | East/We | st line | County     |  |  |
| L             | 16                   | 20 SOU      | ITH 2    | 28 EAST,       | N. M. P. M.  | 1706' SOUTH 180' WEST EDDY |                                      |                  |               |         |         |            |  |  |
| Dedicated     | Acres                | Joint or In | fill Con | solidation Cod | e Order No.  | 1                          |                                      | A.,,             | L             |         |         | <u></u>    |  |  |
| 160           | )                    | N           |          |                |              | _                          | · · ·                                |                  |               |         |         |            |  |  |

No allowable will be assigned to this completion until all interests have been consolidated or a non-standard unit has been approved by the division.

| Operator Name/Number:        | OXY USA WTP LP                        | 192463                     |
|------------------------------|---------------------------------------|----------------------------|
| Lease Name/Number:           | OXY Buildog State #3H                 |                            |
| Pool Name/Number:            | Old Millman Ranch Bone Spring (Assoc) | 48035                      |
| Surface Location:            | 1510 FSL 330 FEL   Sec 16 T20S R28E   | LG-794                     |
| Top Perf:                    | 1663 FSL 1085 FEL   Sec 16 T20S R28E  |                            |
| Bottom Perf:                 | 1706 FSL 340 FWL L Sec 16 T20S R28E   | K-3599                     |
| Bottom Hole Location:        | 1706 FSL 180 FWL L Sec 16 T20S R28E   |                            |
| C-102 Plats:1/30/14          | 5/6/14 3/25/15 Elevation: 3269.7' GL  | Objective: 2nd Bone Spring |
| Proposed TD: Horizontal L    | ateral 7385' TVD 12262' TMD           |                            |
| SL - Lat: 32.5703703 Long: 1 | 104.1746070 X=548897.3 Y=571249.1     | NAD - 1927                 |
| TP - Lat: 32.5707857 Long: 1 | I04.1770538 X=548143.3 Y=571399.1     | NAD - 1927                 |
| BP - Lat: 32.5708670 Long:   | 104.1897720 X=544225.4 Y=571423.1     | NAD - 1927                 |
| BH - Lat: 32.5708648 Long:   | 104.1902914 X=544065.4 Y=571422.1     | NAD - 1927                 |
|                              |                                       |                            |