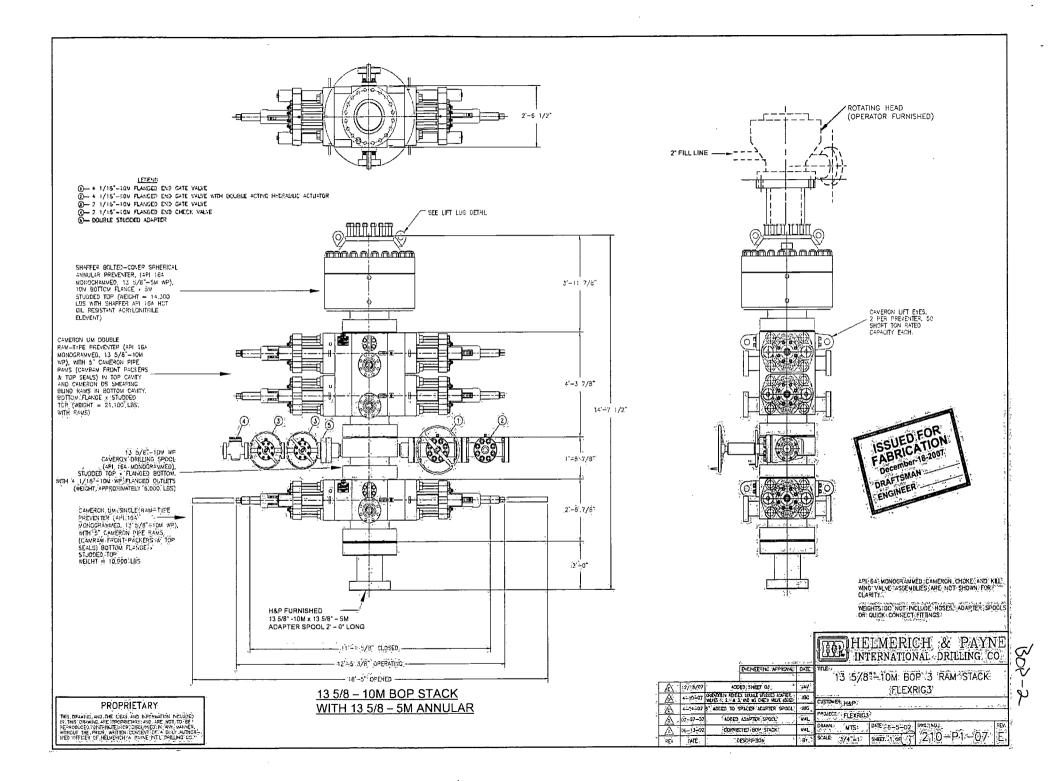

#### BOP Program:

| Surface                  | None                                                                   |
|--------------------------|------------------------------------------------------------------------|
| Intermediate1            | 16-3/4" 2M annular preventor system                                    |
| Intermediate2/Production | 13-5/8" 10M three ram stack w/ 5M annular preventer, 5M Choke Manifold |