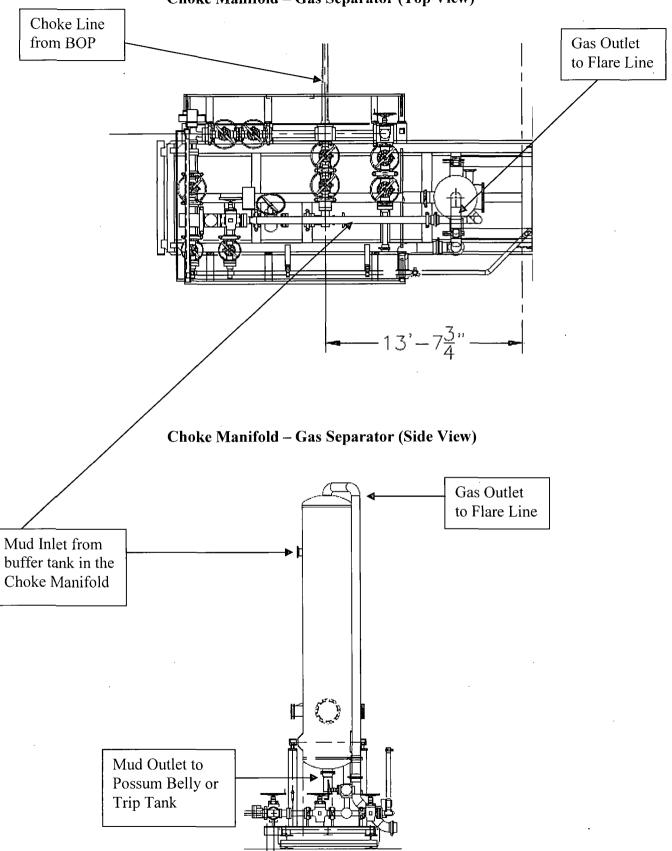

#### BOP Program:

| Surface                  | None                                                                   |
|--------------------------|------------------------------------------------------------------------|
| Intermediate1            | 16-3/4" 2M annular preventor system                                    |
| Intermediate2/Production | 13-5/8" 10M three ram stack w/ 5M annular preventer, 5M Choke Manifold |

Fresh water may be present above the Rustler formation. Surface casing will be set below the top of the Rustler, which will cover potential fresh water sources.

A closed loop system will be utilized consisting of above ground steel tanks and haul-off bins. Disposal of liquids, drilling fluids and cuttings will be disposed of at an approved facility.