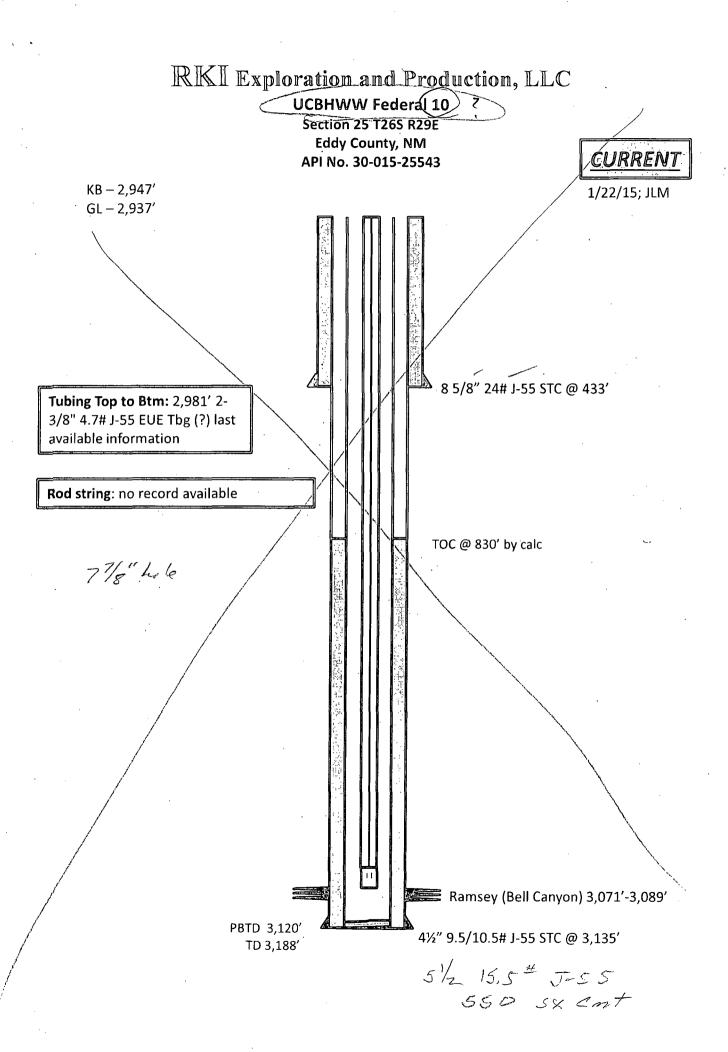

### 32. Additional remarks, continued

plug (maximum tag depth 50? above cut off point, estimated 3,185?). EOT @ 1,060?.

Spot 60 sx Class C cement (14.8 ppg, 6.3 gps, 1.32 cfs yield), RIH and tag plug (maximum tag depth 960?). EOT @ 800?. Spot 60 sx Class C cement (14.8 ppg, 6.3 gps, 1.32 cfs yield), RIH and tag plug (maximum tag depth 695?).