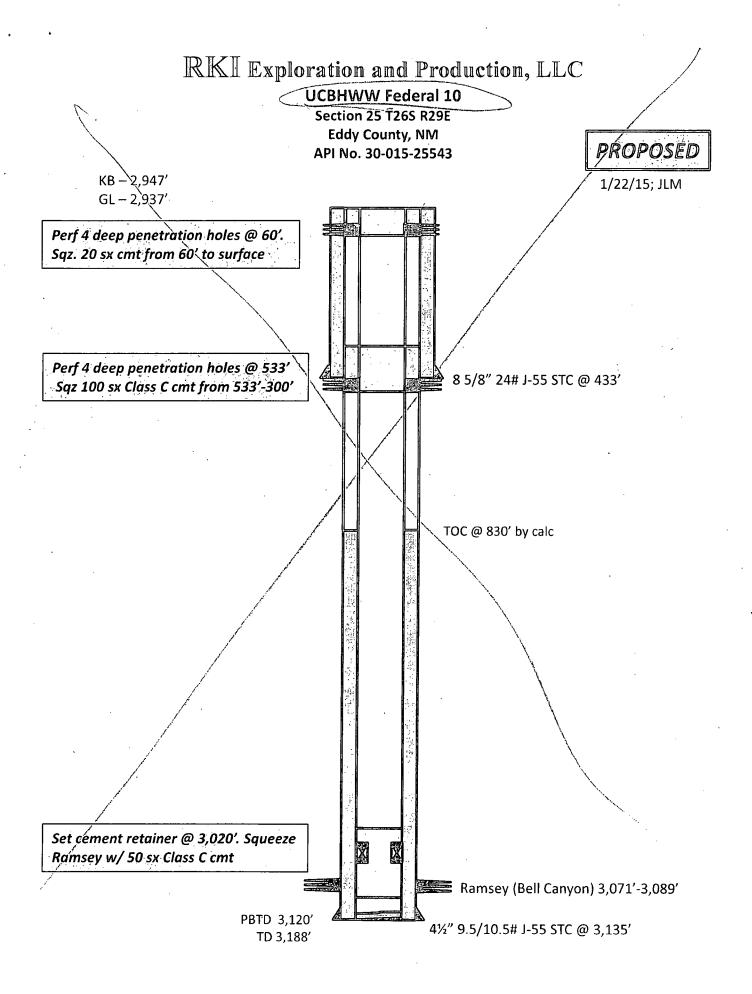

### 32. Additional remarks, continued

plug (maximum tag depth 50? above cut off point, estimated 3,185?). EOT @ 1,060?.

Spot 60 sx Class C cement (14.8 ppg, 6.3 gps, 1.32 cfs yield), RIH and tag plug (maximum tag depth 960?). EOT @ 800?. Spot 60 sx Class C cement (14.8 ppg, 6.3 gps, 1.32 cfs yield), RIH and tag plug (maximum tag depth 695?).