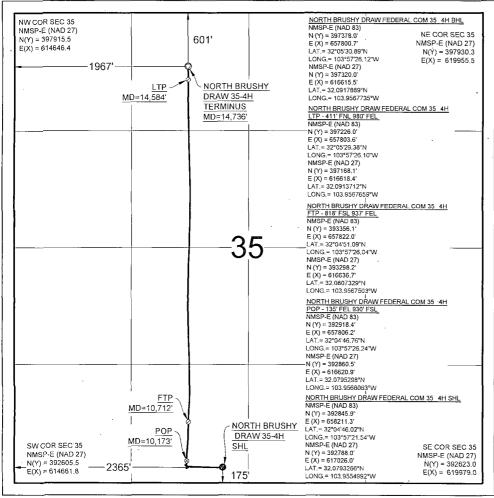

## WELL LOCATION AND ACREAGE DEDICATION PLAT

| API Number<br>30-015-42290 | Pool Code<br>98099         | Pool Name WOLFCAMP |  |  |  |
|----------------------------|----------------------------|--------------------|--|--|--|
| Property Code<br>313864    | Property<br>NORTH BRUSHY D | Well Number 4H     |  |  |  |
| OGRID No. 246289           | Operato<br>RKI EXPLORATION | Elevation 2997'    |  |  |  |

Surface Location

| UL or lot no. | Section | Township | Range | Lot Idn | Feet from the | North/South line | Feet from the | East/West line | County |
|---------------|---------|----------|-------|---------|---------------|------------------|---------------|----------------|--------|
| N             | 35      | 25S      | 29E   |         | 175           | S                | 2365          | W              | EDDY   |

Bottom Hole Location If Different From Surface

| UL or lot       | no. Sectio | Town | ship · Ra | nge Lot Id | n Feet from the | North/South lin | ne Feet from the | East/West line | County |
|-----------------|------------|------|-----------|------------|-----------------|-----------------|------------------|----------------|--------|
| С               | 35         | 25   | S 29      | 9E         | 601             | N               | 1967             | W              | EDDY   |
| Dedicated Acres |            |      |           |            |                 |                 |                  |                |        |
| 160             | )          |      |           |            |                 |                 |                  |                |        |

No allowable will be assigned to this completion until all interests have been consolidated or a non-standard unit has been approved by the division.