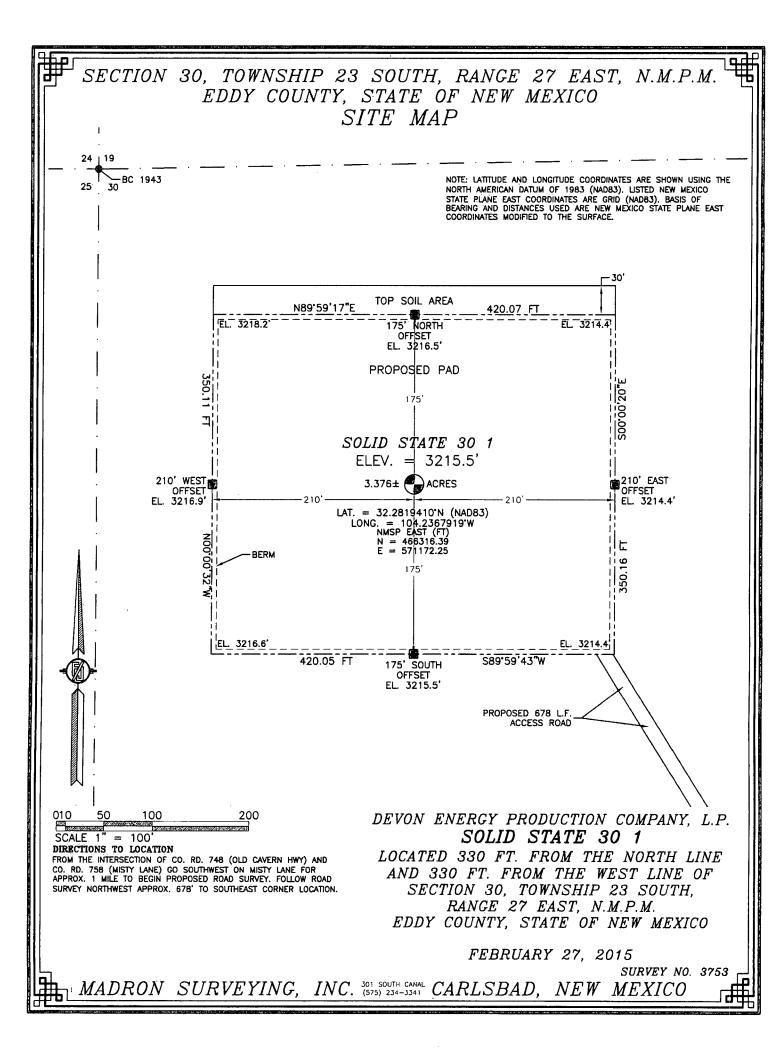

# SECTION 30, TOWNSHIP 23 SOUTH, RANGE 27 EAST, N.M.P.M. EDDY COUNTY, STATE OF NEW MEXICO LOCATION VERIFICATION MAP

### DEVON ENERGY PRODUCTION COMPANY, L.P. SOLID STATE 30 1

LOCATED 330 FT. FROM THE NORTH LINE AND 330 FT. FROM THE WEST LINE OF SECTION 30, TOWNSHIP 23 SOUTH, RANGE 27 EAST, N.M.P.M. EDDY COUNTY, STATE OF NEW MEXICO

FEBRUARY 27, 2015

SURVEY NO. 3753