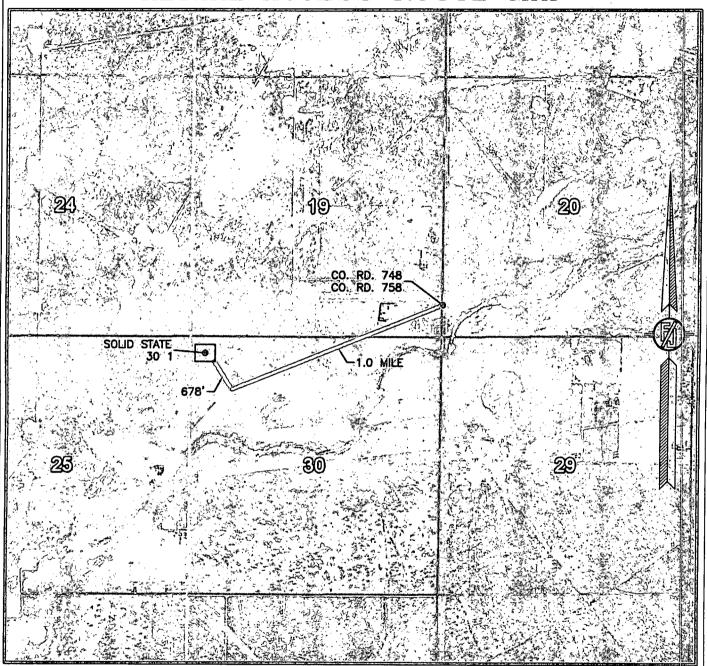

## SECTION 30, TOWNSHIP 23 SOUTH, RANGE 27 EAST, N.M.P.M. EDDY COUNTY, STATE OF NEW MEXICO VICINITY MAP

DIRECTIONS TO LOCATION

FROM THE INTERSECTION OF CO. RD. 748 (OLD CAVERN HWY) AND CO. RD. 758 (MISTY LANE) GO SOUTHWEST ON MISTY LANE FOR APPROX. 1 MILE TO BEGIN PROPOSED ROAD SURVEY. FOLLOW ROAD SURVEY NORTHWEST APPROX. 678 TO SOUTHEAST CORNER LOCATION.