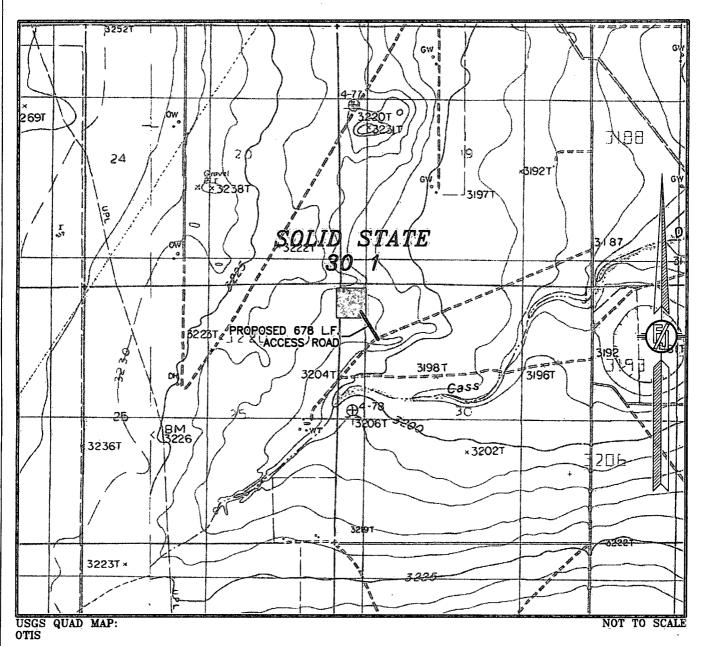

## SECTION 30, TOWNSHIP 23 SOUTH, RANGE 27 EAST, N.M.P.M. EDDY COUNTY, STATE OF NEW MEXICO VICINITY MAP

DIRECTIONS TO LOCATION

FROM THE INTERSECTION OF CO. RD. 748 (OLD CAVERN HWY) AND CO. RD. 758 (MISTY LANE) GO SOUTHWEST ON MISTY LANE FOR APPROX. 1 MILE TO BEGIN PROPOSED ROAD SURVEY. FOLLOW ROAD SURVEY NORTHWEST APPROX. 678 TO SOUTHEAST CORNER LOCATION.

DEVON ENERGY PRODUCTION COMPANY, L.P. SOLID STATE 30 1

LOCATED 330 FT. FROM THE NORTH LINE AND 330 FT. FROM THE WEST LINE OF SECTION 30, TOWNSHIP 23 SOUTH, RANGE 27 EAST, N.M.P.M. EDDY COUNTY, STATE OF NEW MEXICO

FEBRUARY 27, 2015

SURVEY NO. 3753