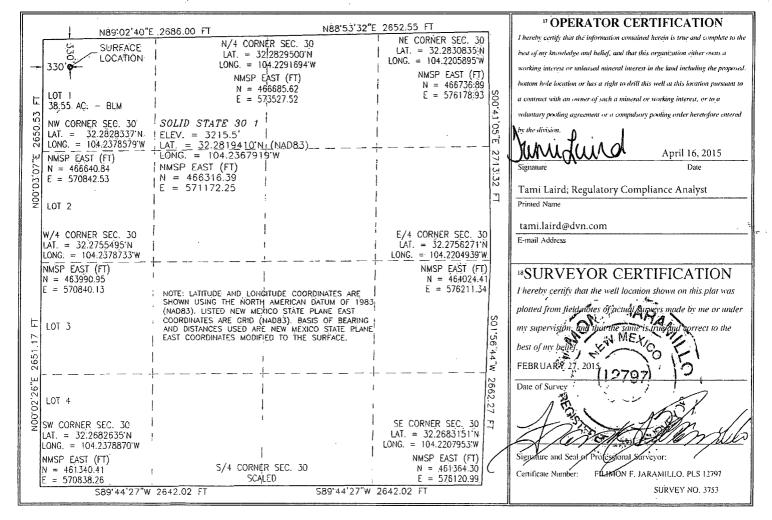

#### State of New Mexico

Revised August 1, 2011 Submit one copy to appropriate

Form C-102

District Office

Energy, Minerals & Natural Resources Conservation OIL CONSERVATION DIVISION DISTRICT

1220 South St. Francis Dr. APR 1 7 2015

☐ AMENDED REPORT

RECEIVED

### WELL LOCATION AND ACREAGE DEDICATION PLAT

Santa Fe, NM 87505

| 30-01               | 3049       |          | Pool Code | A                             | Carlstad: Bone Springs - South |                  |               |                |        |  |
|---------------------|------------|----------|-----------|-------------------------------|--------------------------------|------------------|---------------|----------------|--------|--|
| 3147°               | Sode<br>14 |          |           | <sup>6</sup> Well Number<br>1 |                                |                  |               |                |        |  |
| OGRID No. 6137      |            |          |           | <sup>°</sup> Elevation 3215.5 |                                |                  |               |                |        |  |
| ** Surface Location |            |          |           |                               |                                |                  |               |                |        |  |
| UL or lot no.       | Section    | Township | Range     | Lot-Idn                       | Feet from the                  | North/South line | Feet from the | East/West line | County |  |

23 S 27 E 330 **NORTH** 330 WEST **EDDY** 30

" Bottom Hole Location If Different From Surface

| UL or lot no.                  | Section | Township       | Range                      | Lot Idn | Feet from the | North/South line | Feet from the | East/West line | County |
|--------------------------------|---------|----------------|----------------------------|---------|---------------|------------------|---------------|----------------|--------|
| 12 Dedicated Acres 13 Joint or |         | or Infill 14 ( | fill 14 Consolidation Code |         |               |                  |               |                |        |

No allowable will be assigned to this completion until all interests have been consolidated or a non-standard unit has been approved by the division.