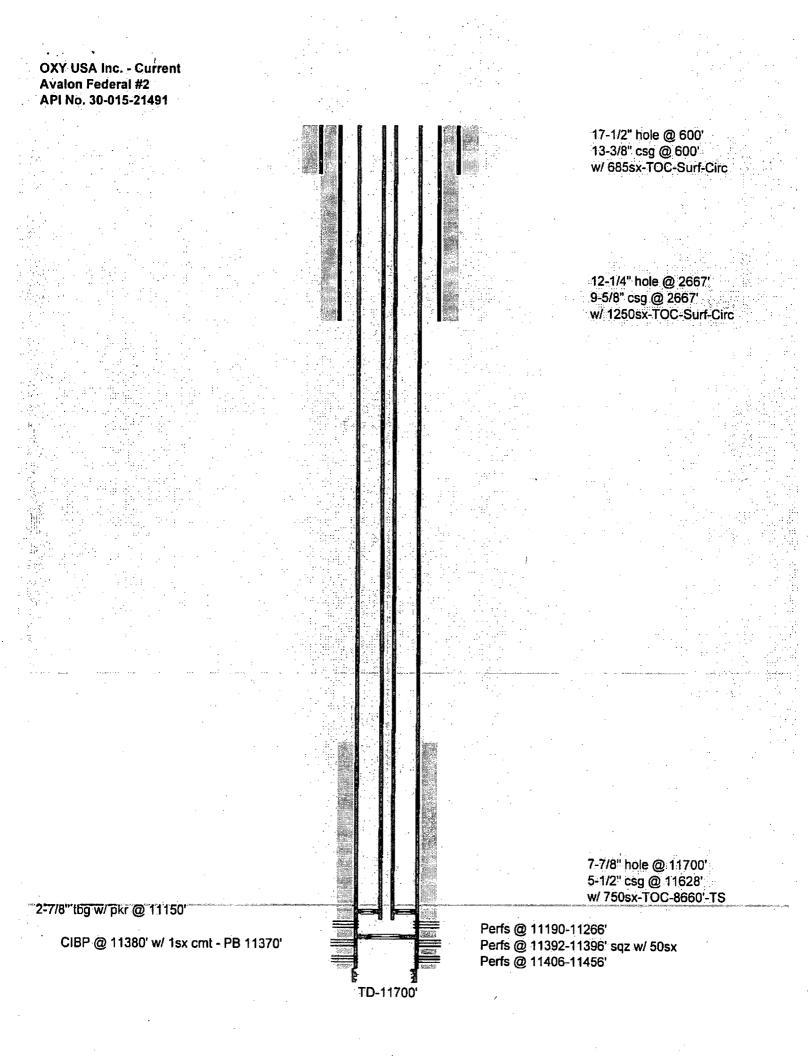

#### 32. Additional remarks, continued

This Intent to TA was originally filed 4/11/14, EC Transaction 242021, Serial Number 792-3459.

OXY USA Inc. - Proposed Avalon Federal #2 API No. 30-015-21491

7-7/8" hole @ 11700' 5-1/2" csg @ 11628' w/ 750sx-TOC-8660'-TS

Perfs @ 11190-11266' Perfs @ 11392-11396' sqz w/ 50sx Perfs @ 11406-11456'

CIBP @ 11140'

CIBP @ 11380' w/ 1sx cmt - PB 11370'

TD-11700

-