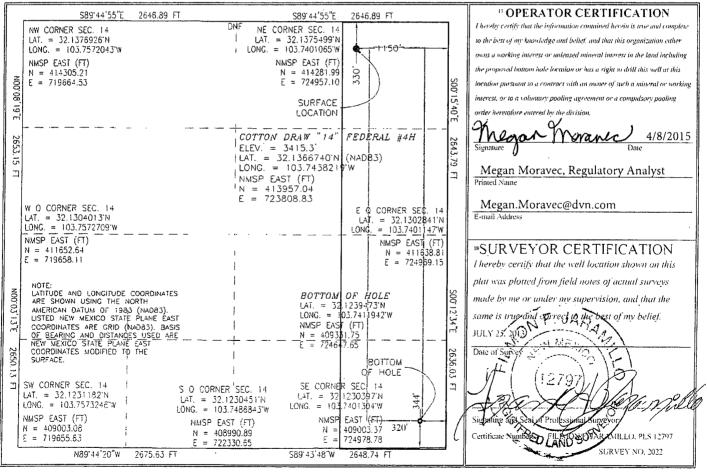

| <sup>1</sup> API Number<br>30-015-42505 |                                       |                                      | ing                    |
|-----------------------------------------|---------------------------------------|--------------------------------------|------------------------|
| Property Code 313486                    | , ,                                   | Property Name COTTON DRAW 14 FEDERAL |                        |
| OGRID No.                               | <sup>3</sup> Operator Name            |                                      | <sup>9</sup> Elevation |
| 6137                                    | DEVON ENERGY PRODUCTION COMPANY, L.P. |                                      | 3415.3                 |

10 Surface Location Lot fdn Feet from the North/South line East/West line L'E or lot no. Section Township Range Feet from the County 25 S 31 E 330 NORTH **EAST EDDY** 14 1150 A "Bottom Hole Location If Different From Surface UL or lot no. Lot Ida Feet from the North/South line Feet from the East/West line Section Township Range County 344 25 S SOUTH **EDDY** 14 31 E 320 **EAST** . Joint or Infill Consolidation Code Dedicated Acres Order No. 160

No allowable will be assigned to this completion until all interests have been consolidated or a non-standard unit has been approved by the division.

Project Area:

10.0 Producing Area: