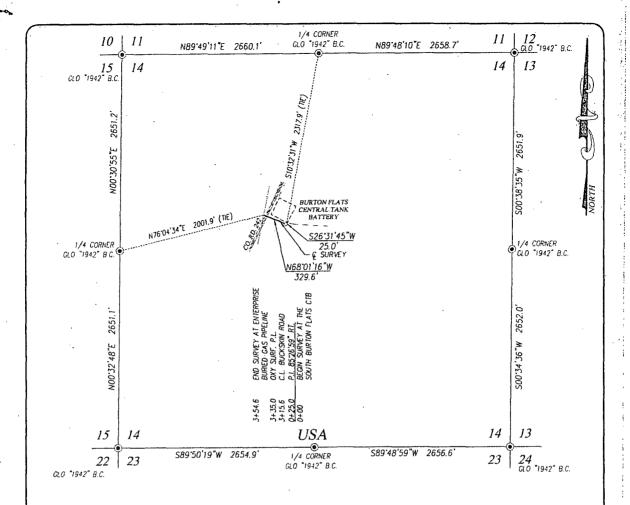

## DESCRIPTION

SURVEY OF A STRIP OF LAND 50.0 FEET WIDE AND 354.6 FEET OR 0.067 MILES IN LENGTH CROSSING USA LAND IN SECTION 14, TOWNSHIP 20 SOUTH, RANGE 28 EAST, N.M.P.M., EDDY COUNTY, NEW MEXICO, AND BEING 25.0 FEET LEFT AND 25.0 FEET RIGHT OF THE ABOVE PLATTED CENTERLINE SURVEY.

## NOTE

BEARINGS SHOWN HEREON ARE MERCATOR GRID AND CONFORM TO THE NEW MEXICO COORDINATE SYSTEM "NEW MEXICO EAST ZONE" NORTH AMERICAN DATUM 1983, DISTANCES ARE SURFACE VALUES.

I, RONALD J. EIDSON, NEW MEXICO PROFESSIONAL SURVEYOR NO. 3239.
DO HEREBY CERTIFY THAT THIS SURVEY PEAT AND THE ACTUAL SURVEY
ON THE GROUND UPON WHIE OF IS BASED WERE PERFORMED BY ME OR
UNDER MY DIRECT SUPPRIFISION. THAT I HAVE PERFORMED BY ME OR
UNDER MY DIRECT SUPPRIFISION. THAT I HAVE SPRONDED FOR THIS
SURVEY, THAT THIS SURJEY MEETS THE MINIMUM STANDARDS FOR
SURVEYING IN NEW MEXICOS AND THAS HAD THE AND CORRECT TO
THE BEST OF MY KNOWLEDGE AND BELIEF.

PROVIDING SURVEYING SERVICES
SINCE 1946
JOHN WEST SURVEYING COMPANY

412 N. DAL PASO HOBBS, N.M. 88240 (575) 393-3117 www.jwsc.biz TBPLS# 10021000 LEGEND

DENOTES FOUND CORNER AS NOTED.

1000 0 1000 2000 FEET

Scole: 1"=1000"

## OXY U.S.A. INC

SURVEY FOR A PIPELINE CROSSING SECTION 14, TOWNSHIP 20 SOUTH, RANGE 28 EAST, N.M.P.M. EDDY COUNTY, NEW MEXICO

| Survey Date: 6/12/1 | 1    | CAD Dale: 6/26/17 | Drawn By: ACK |
|---------------------|------|-------------------|---------------|
| W.O. No.: 14110635  | Rev: | Rel. W.O.:        | Sheet 1 of 1  |