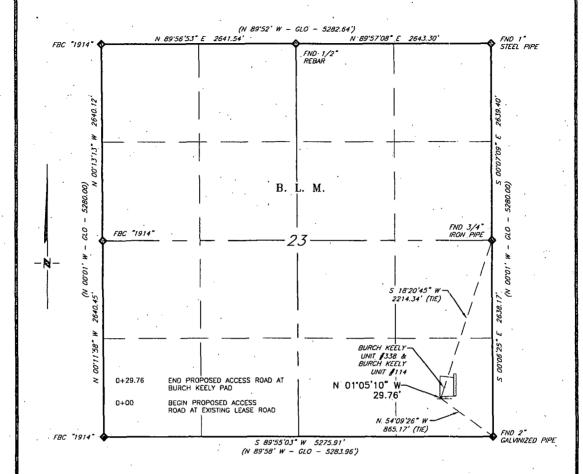

COG OPERATING, LLC

PROPOSED ACCESS ROAD FOR THE BURCH KEELY UNITS #114 & #338 SECTION 23, T17S, R29E,

N. M. P. M., EDDY CO., NEW MEXICO

## DESCRIPTION

A strip of land 30 feet wide, being 29.76 feet or 1.804 rods in length lying in Section 23, Township 17 South, Range 29 East, N. M. P. M., Eddy County, New Mexico, being 15 feet left and 15 feet right of the following described survey of a centerline across B. L. M. land;

BEGINNING at Engr. Sta. 0+00, a point in the Southeast quarter of Section 23, which bears N 54'09'26" W, 865.17 feet from a 2" galvanized pipe, found for the Southeast corner of Section 23;

Thence N 01'05'10" W, 29.76 feet to Engr. Sta. 0+29.76, the End of Survey, a point, which bears S 18'20'45" E, 2,214.34 feet from a 3/4" iron pipe, found for the East quarter corner of Section 23.

Said strip of land contains 0.021 acres, more or less, and is allocated by forties as follows:

SE 1/4 SE 1/4

1.804 Rods

0.021 Acres

|                                                                     | 1 =            | 1000            |  |  |  |  |
|---------------------------------------------------------------------|----------------|-----------------|--|--|--|--|
| 0                                                                   | 500'           | 1000'           |  |  |  |  |
| BEARINGS ARE CRID NAD 27<br>NM EAST<br>DISTANCES ARE HORIZ. GROUND. |                |                 |  |  |  |  |
| <u>LEGEND</u>                                                       |                |                 |  |  |  |  |
| ()                                                                  | RECOR          | D DATA - GL     |  |  |  |  |
| <b>•</b>                                                            | FOUND<br>AS NO | MONUMENT<br>TED |  |  |  |  |

REVISION DATE

JOB NO.: LS1503088

DWG. NO.: 1503088RD

I, R. M. Howett, a N. M. Professional Surveyor, hereby certify that I prepared this plat from an actual survey made on the ground under my direct supervision, said survey and plat meet the Min. Stds. for Land Surveying in the State of N. M. and are true and correct to the best of my knowledge and belief.