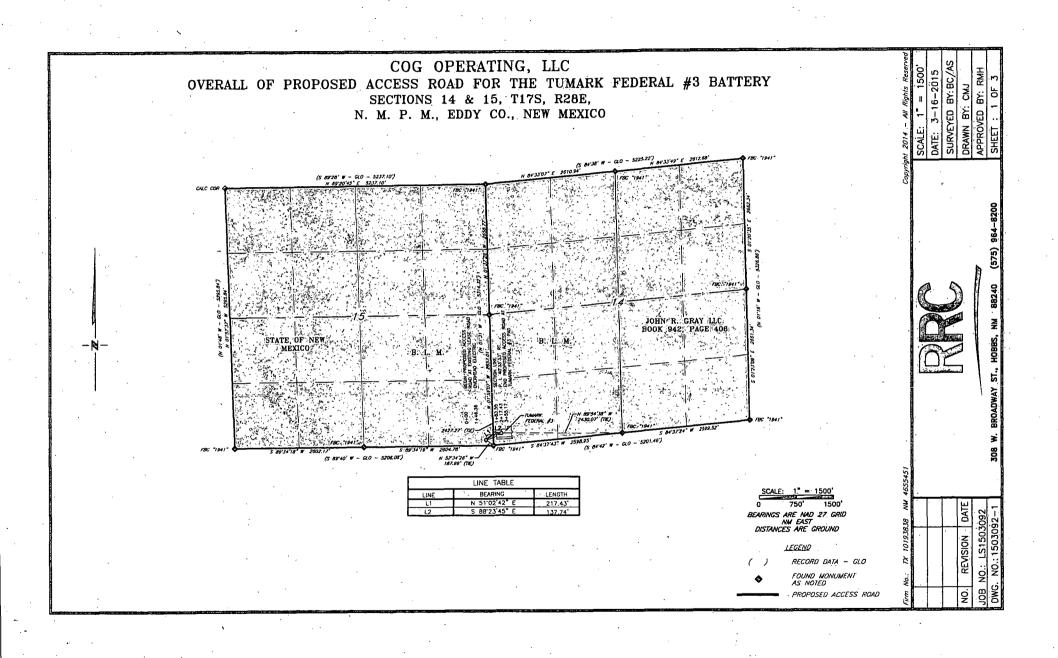

COG OPERATING, LLC

## PROPOSED ACCESS ROAD FOR THE TUMARK FEDERAL #3 BATTERY SECTION 15, T17S, R28E,

N. M. P. M., EDDY CO., NEW MEXICO

# PROPOSED ACCESS ROAD FOR THE TUMARK FEDERAL #3 BATTERY SECTION 14, T175, R28E,

N. M. P. M., EDDY CO., NEW MEXICO

A strip of land 30 feet wide, being 171.52 feet or 10.401 rods in length lying in Section 14, Township 17 South, Range 28 East, N. M. P. M., Eddy County, New Mexico, being 15 feet left and 15 feet right of the following described survey of a centerline across B. L. M. land;