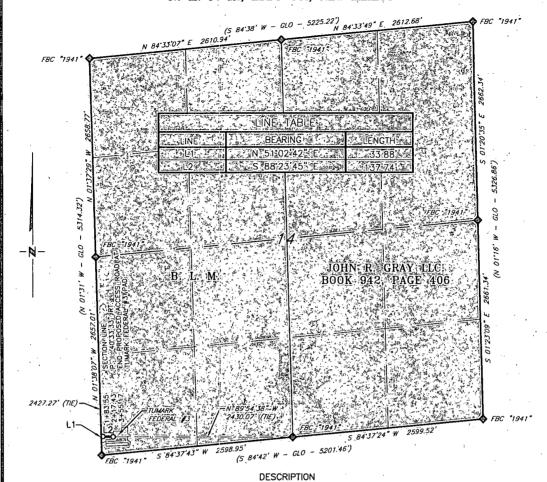

### COG OPERATING, LLC

# PROPOSED ACCESS ROAD FOR THE TUMARK FEDERAL #3 BATTERY SECTION 14, T175, R28E,

N. M. P. M., EDDY CO., NEW MEXICO

A strip of land 30 feet wide, being 171.52 feet or 10.401 rods in length lying in Section 14, Township 17 South, Range 28 East, N. M. P. M., Eddy County, New Mexico, being 15 feet left and 15 feet right of the following described survey of a centerline across B. L. M. land;

BEGINNING at Engr. Std. 1+83.55, a point on the West line of Section 14 which bears S 01\*38'07" E, 2,427.27 feet from a brass cap, stamped "1941", found for the West quarter corner of Section 14;

Thence N 51°02'42" E, 33.88 feet to Engr. Sta. 2+17.43, a P. I. of 40'33'33" right;

Thence S 88° 23'45" E, 137.74 feet to Engr. Sta. 3+55.17, the End of Survey, a point which bears N 89'54'38" W, 2,430.07 feet from a brass cap, stamped "1941" found for the South quarter corner of Section 14.

Said strip of land contains 0.118 acres, more or less, and is allocated by forties as follows:

SCALE: 1 = 1000' 0 500' 1000' SW 1/4 SW 1/4

/ 10.401 Rods

0.118 Acres

BEARINGS ARE GRID NAD 27 NM:EAST. DISTANCES ARE HORIZ. GROUND.

<u>LEGEND</u>

SECTION.

RECORD DATA - GLO
FOUND MONUMENT:
AS NOTED

PROPOSED ACCESS ROAD

I, R. M. Hawett, a N. M. Professional Surveyor, hereby certify that I prepared this plat from an actual survey made on the ground under my direct supervision, said survey and plat meet the Min. Stds. for Land Surveying in the State of N. M. and are true and correct to the best of my knowledge and belief.

Robert M. Howell

Robert M. Howett NM PS 19680

19680 19680 19680

irm No.: TX 10193838 NN 4655451

|                                           | -        | ,    |  |  |
|-------------------------------------------|----------|------|--|--|
|                                           |          |      |  |  |
|                                           |          |      |  |  |
| NO.                                       | REVISION | DATE |  |  |
| JOB NO.: LS1503092<br>DWG: NO.: 1503092-3 |          |      |  |  |
|                                           |          |      |  |  |