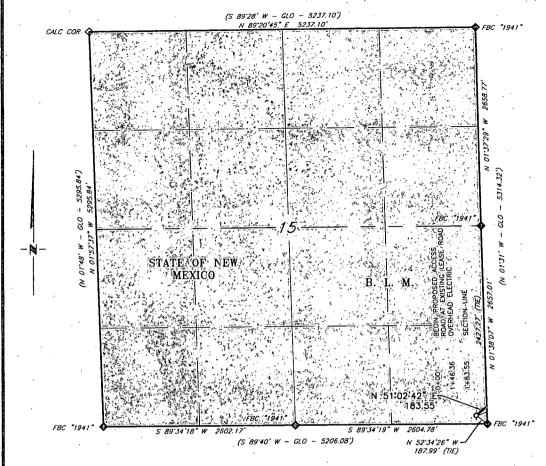

COG OPERATING, LLC

## PROPOSED ACCESS ROAD FOR THE TUMARK FEDERAL #3 BATTERY SECTION 15, T17S, R28E,

N. M. P. M., EDDY CO., NEW MEXICO

#### DESCRIPTION

A strip of land 30 feet wide, being 183.55 feet or 11.124 rods in length lying in Section 15, Township 17 South, Range 28 East, N. M. P. M., Eddy County, New Mexico, being 15 feet left and 15 feet right of the following described survey of a centerline across B. L. M. land;

BEGINNING at Engr. Sta. 0+00, a point in the Southeast quarter of Section 15, which bears N\_52'34'26" W, 187.99 feet from a brass cap, stamped "1941", found for the Southeast corner of Section

Thence N 51°02'42" E, 183.55 feet to Engr. Sta. 1+83.55, a point on the East line of Section 15, which bears S 01°38'07" E, 2,427.27 feet from a brass cap, stamped "1941" found for the East quarter corner of

Said strip of land contains 0.126 acres, more or less, and is allocated by forties as follows:

SE 1/4 SE 1/4

11.124 Rods

0.126 Acres

500 BEARINGS ARE GRID NAD 27 NM EAST DISTANCES ARE HORIZ. GROUND.

LEGEND

RECORD DATA - GLO

FOUND MONUMENT AS NOTED PROPOSED ACCESS ROAD

Firm No.: TX 10193838 NM 4655451

I, R. M. Howett, a N. M. Professional Surveyor, hereby n. M. Howell, a N. M. Professional Surveyor, nereby certify that I prepared this plat from an actual survey made on the ground under my direct supervision, said survey and plat meet the Min. Stds. for Land Surveying in the State of N. M. and are true and correct to the best of my knowledge and belief.

Hobert M. Howell

Robert M. Howett

NM PS 19680

Copyright 2014 - All Rights Resen

SCALE: 1" = 1000' DATE: 3-16-2015 SURVEYED BY: BC/AS DRAWN BY: CMJ APPROVED BY: RMH

SHEET: 2 OF 3

MEX/

9680