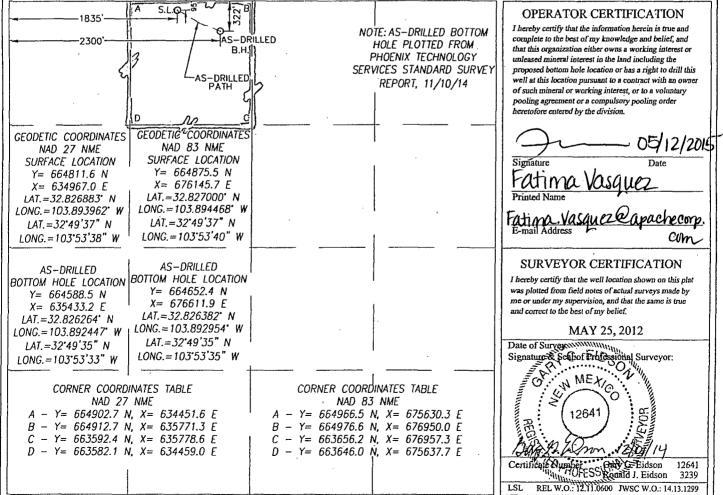

| <u>DISTRICT 1</u><br>1625 N. French Dr., Hol<br>Phone: (575) 393-6161<br><u>DISTRICT II</u><br>811 S. First St., Artesia,<br>Phuone: (575) 748-1283 1<br><u>DISTRICT III</u><br>1000 Rio Brazos Road, J.<br>Phone: (505) 334-6178 1<br><u>DISTRICT IV</u><br>1220 S. St. Francis Dr., 5<br>Phone: (505) 476-3460 1 | OIL CONSERVATION DIVISION MAY 1 8 2015<br>1220 South St. Francis Dr.<br>Santa Fe, New Mexico 87505 RECEIVED DAMENDED REPORT |         |                                     |         |               |                                       |               |             |                    |  |
|--------------------------------------------------------------------------------------------------------------------------------------------------------------------------------------------------------------------------------------------------------------------------------------------------------------------|-----------------------------------------------------------------------------------------------------------------------------|---------|-------------------------------------|---------|---------------|---------------------------------------|---------------|-------------|--------------------|--|
| WELL LOCATION AND ACREAGE DEDICATION PLAT                                                                                                                                                                                                                                                                          |                                                                                                                             |         |                                     |         |               |                                       |               |             |                    |  |
| API Number<br>30-015-41988                                                                                                                                                                                                                                                                                         |                                                                                                                             |         | 9683                                |         |               |                                       |               |             |                    |  |
| Property Code                                                                                                                                                                                                                                                                                                      |                                                                                                                             |         | Property Name<br>LEE FEDERAL        |         |               |                                       |               |             | Well Number<br>064 |  |
| OGRID No.                                                                                                                                                                                                                                                                                                          |                                                                                                                             |         | Operator Name<br>APACHE CORPORATION |         |               |                                       |               |             | Elevation          |  |
| 873                                                                                                                                                                                                                                                                                                                |                                                                                                                             |         |                                     | 3668'   |               |                                       |               |             |                    |  |
| Surface Location                                                                                                                                                                                                                                                                                                   |                                                                                                                             |         |                                     |         |               |                                       |               |             |                    |  |
| UL or lot No.                                                                                                                                                                                                                                                                                                      | Section                                                                                                                     | Townshi | p Range                             | Lot Idn | Feet from the | North/South line                      | Feet from the | East/West 1 | line County        |  |
| C                                                                                                                                                                                                                                                                                                                  | 20                                                                                                                          | 17-S    | 31 <b>-</b> E                       |         | 95            | NORTH                                 | , 1835        | WEST        | r EDDY             |  |
| AS-Drilled Bottom Hole Location If Different From Surface                                                                                                                                                                                                                                                          |                                                                                                                             |         |                                     |         |               |                                       |               |             |                    |  |
| UL or lot No.                                                                                                                                                                                                                                                                                                      | Section                                                                                                                     | Townshi | p Range                             | Lot Idn | Feet from the | North/South line                      | Feet from the | East/West 1 | line County        |  |
| C                                                                                                                                                                                                                                                                                                                  | 20                                                                                                                          | 17-S    | 31-E                                |         | 322           | NORTH                                 | 2300          | WEST        | r EDDY             |  |
| Dedicated Acres<br>40                                                                                                                                                                                                                                                                                              | · Joint or                                                                                                                  | Infili  | Consolidation C                     | ode Ord | er No.        | · · · · · · · · · · · · · · · · · · · |               | 1           |                    |  |
| NO ALLOWABLE WILL BE ASSIGNED TO THIS COMPLETION UNTIL ALL INTERESTS HAVE BEEN CONSOLIDATED OR A NON-STANDARD UNIT HAS BEEN APPROVED BY THE DIVISION                                                                                                                                                               |                                                                                                                             |         |                                     |         |               |                                       |               |             |                    |  |