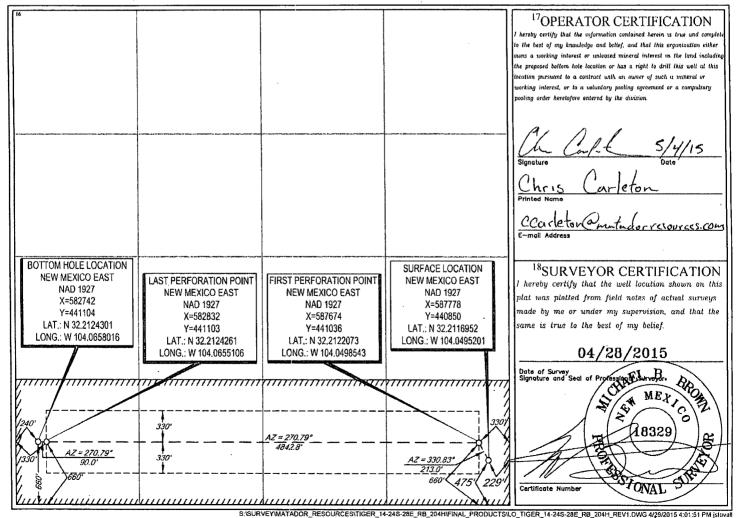

| <u> </u> | AMENDED | REPORT |
|----------|---------|--------|
|----------|---------|--------|

| WELL LOCATION AND ACREAGE DEDICATION PLAT              |                        |             |                                           |                                         |               |                  |               |                |        |  |  |  |
|--------------------------------------------------------|------------------------|-------------|-------------------------------------------|-----------------------------------------|---------------|------------------|---------------|----------------|--------|--|--|--|
| 30-0 15-43087 75750 Cukbra Bloff; WC 3 Pool Name (Gas) |                        |             |                                           |                                         |               |                  |               |                |        |  |  |  |
| 3139                                                   | 13                     |             | TIGER 14-24S-28E RB                       |                                         |               |                  |               |                |        |  |  |  |
| 2289                                                   | 37                     |             | *Operator Name MATADOR PRODUCTION COMPANY |                                         |               |                  |               |                |        |  |  |  |
| <sup>10</sup> Surface Location                         |                        |             |                                           |                                         |               |                  |               |                |        |  |  |  |
| UI. or lot no.                                         | Section                | Township    | Range                                     | Lot Idn                                 | Feet from the | North/South line | Feet from the | East/West line | County |  |  |  |
| P                                                      | 14                     | 24-S        | 28-E                                      | _                                       | 475'          | SOUTH            | 229'          | EAST           | EDDY   |  |  |  |
|                                                        |                        |             | ·                                         | *************************************** |               |                  |               |                |        |  |  |  |
| UL or lot no.                                          | Section                | Township    | Range                                     | Lot Idn                                 | Feet from the | North/South line | Feet from the | East/West line | Countý |  |  |  |
| M                                                      | 14                     | 24-S        | 28-E                                      | -                                       | 660'          | SOUTH            | 240'          | WEST           | EDDY   |  |  |  |
| <sup>12</sup> Dedicated Acres                          | <sup>13</sup> Joint or | Infill 14Co | nsolidation Cod                           | e <sup>15</sup> Ords                    | er No.        |                  |               |                |        |  |  |  |