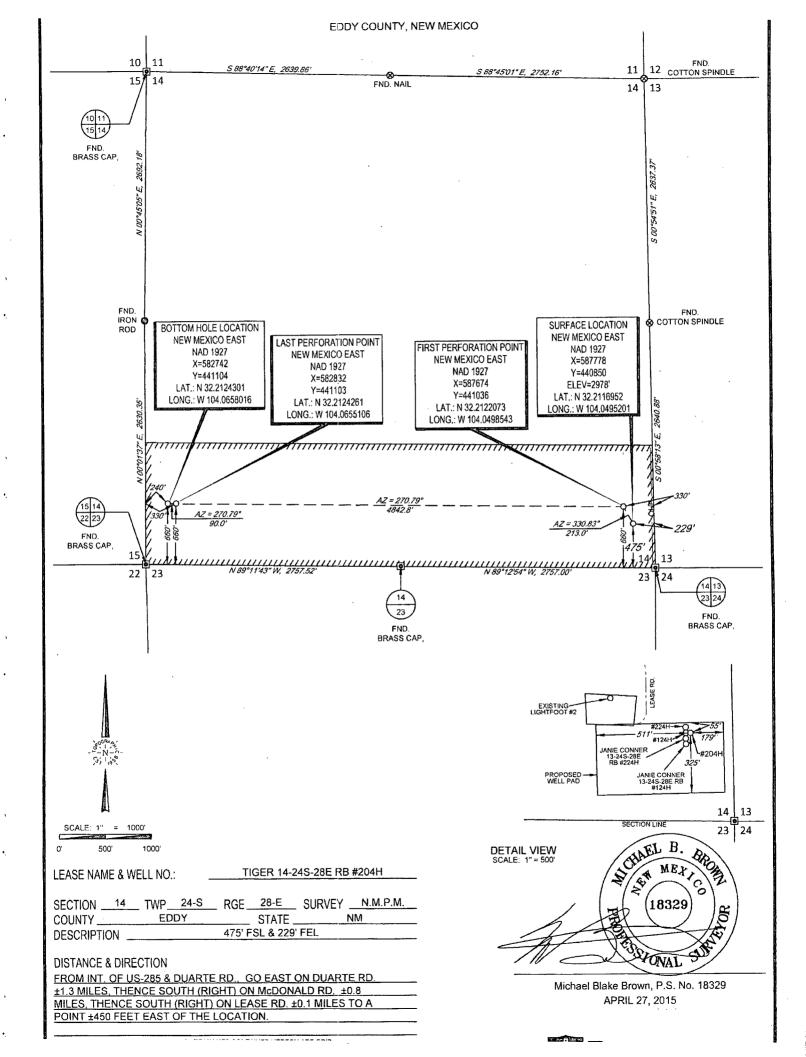

| <u> </u> | AMENDED | REPORT |
|----------|---------|--------|
|----------|---------|--------|

| WELL LOCATION AND ACREAGE DEDICATION PLAT              |                        |             |                                           |                                         |               |                  |               |                |        |  |  |  |
|--------------------------------------------------------|------------------------|-------------|-------------------------------------------|-----------------------------------------|---------------|------------------|---------------|----------------|--------|--|--|--|
| 30-0 15-43087 75750 Cukbra Bloff; WC 3 Pool Name (Gas) |                        |             |                                           |                                         |               |                  |               |                |        |  |  |  |
| 3139                                                   | 13                     |             | TIGER 14-24S-28E RB                       |                                         |               |                  |               |                |        |  |  |  |
| 2289                                                   | 37                     |             | *Operator Name MATADOR PRODUCTION COMPANY |                                         |               |                  |               |                |        |  |  |  |
| <sup>10</sup> Surface Location                         |                        |             |                                           |                                         |               |                  |               |                |        |  |  |  |
| UI. or lot no.                                         | Section                | Township    | Range                                     | Lot Idn                                 | Feet from the | North/South line | Feet from the | East/West line | County |  |  |  |
| P                                                      | 14                     | 24-S        | 28-E                                      | _                                       | 475'          | SOUTH            | 229'          | EAST           | EDDY   |  |  |  |
|                                                        |                        |             | ·                                         | *************************************** |               |                  |               |                |        |  |  |  |
| UL or lot no.                                          | Section                | Township    | Range                                     | Lot Idn                                 | Feet from the | North/South line | Feet from the | East/West line | Countý |  |  |  |
| M                                                      | 14                     | 24-S        | 28-E                                      | -                                       | 660'          | SOUTH            | 240'          | WEST           | EDDY   |  |  |  |
| <sup>12</sup> Dedicated Acres                          | <sup>13</sup> Joint or | Infill 14Co | nsolidation Cod                           | e <sup>15</sup> Ords                    | er No.        |                  |               |                |        |  |  |  |