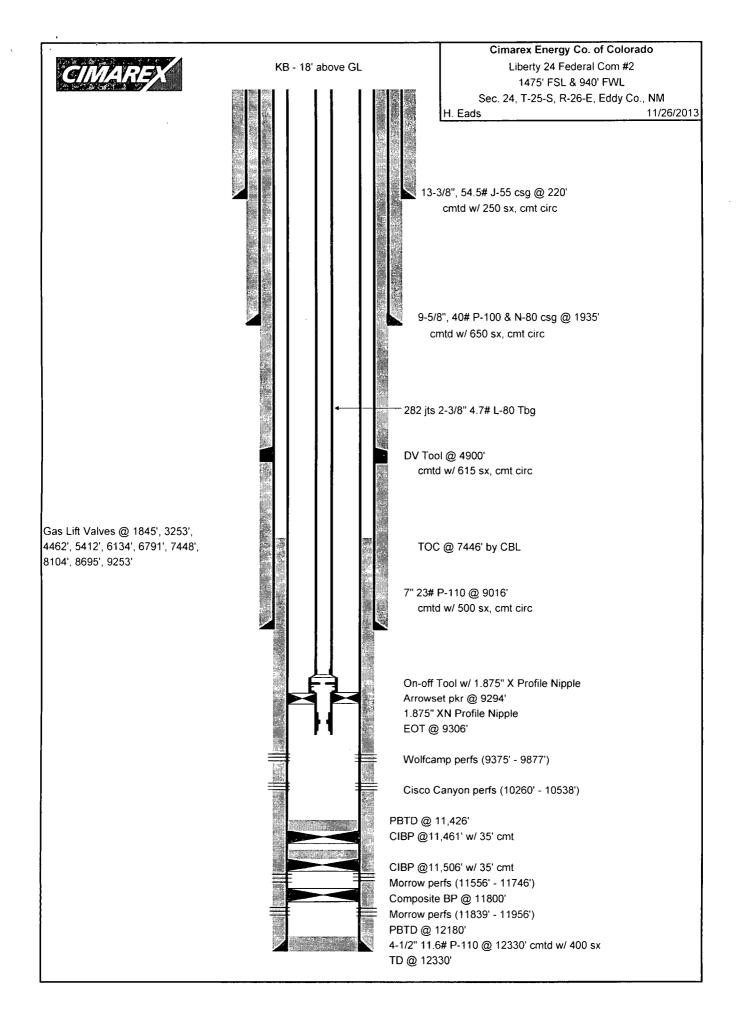

#### **IV. Well Completion Data**

| IV. Wen Con             |                          |                                    |                    |                            |                                |  |
|-------------------------|--------------------------|------------------------------------|--------------------|----------------------------|--------------------------------|--|
| <sup>21</sup> Spud Date | <sup>22</sup> Ready Date | <sup>23</sup> TD                   | <sup>24</sup> PBTD | <sup>25</sup> Perforations | <sup>26</sup> DHC, MC          |  |
| 3/17/2005               | 10/30/13                 | 12330                              | 11426              | 10261-10538                | DHC 4682                       |  |
| <sup>27</sup> Hole Siz  | e <sup>28</sup> Casing   | <sup>28</sup> Casing & Tubing Size |                    | t                          | <sup>30</sup> Sacks Cement     |  |
| 17 1/2"                 |                          | 13 3/8'                            |                    |                            | 250                            |  |
| 12 ¼ "                  |                          | 9 5/8"                             | 2665               |                            | 830                            |  |
| 8 ¾"                    | 4" <b>5</b> 1/2"         |                                    | 12280              |                            | 2250                           |  |
|                         |                          | 2 3/8"                             | 10011              | . (                        | (19-3-13)<br>(19-0-11461;35 cm |  |

#### **IV. Well Completion Data**

| <sup>21</sup> Spud Date<br>3/17/2005 |                                 |        |               |                         | <sup>25</sup> Perforations<br>9378-9877 | <sup>26</sup> DHC, MC<br>DHC - 4682 |  |  |
|--------------------------------------|---------------------------------|--------|---------------|-------------------------|-----------------------------------------|-------------------------------------|--|--|
| <sup>27</sup> Hole Siz               | e <sup>28</sup> Cas             |        | & Tubing Size | <sup>29</sup> Depth Set |                                         | <sup>30</sup> Sacks Cement          |  |  |
| 17 1/2"                              | 17 ½"                           |        | 13 3/8'       | 220                     |                                         | 250                                 |  |  |
| 12 ¼ "                               | 12 1⁄4 "                        |        | 9 5/8"        | 2665                    |                                         | 830                                 |  |  |
| 8 3⁄4"                               | 8 <sup>3</sup> / <sub>4</sub> " |        | 5 1/2"        | 12280                   |                                         | 2250                                |  |  |
|                                      |                                 | 2 3/8" |               |                         | CIB                                     | (1BP @ 11461; 35'cmt                |  |  |

#### 32. Additional remarks, continued

,

٠,

Canyon (10261-10538, 11,810 bbls fluid, 279,828 lbs sand). Perf Wolfcamp (9378-9877, .41 hole size, 174 holes). Acidize and frac Wolfcamp (9378-9877, 19,125 bbls fluid, 634,771 lbs sand). 10/26/13 ? Drill out plugs and CO to PBTD @ 11426. Flow back well. 10/30/13 ? RIH w/ 2-3/8 tbg & GLVs. Set @ 9293. Pressure to 3000 psi and shear tbg disc on pkr. Pressure dropped to 2500 psi. Pump an additional bbl of fluid. Turn to production. Wolfcamp and Cisco Canyon have been approved for comingle (DHC-4682).

See attached well bore diagram and OCD Order DHC-4682.

۰

ELECTRONIC SUBMISSION #293515 VERIFIED BY THE BLM WELL INFORMATION SYSTEM \*\* OPERATOR-SUBMITTED \*\* OPERATOR-SUBMITTED \*\*

|                                 | uction - Interv                                            | ral C                |                                 |                              |                           |                               |                                     |                             |                                 |                                               |                   |                                          |  |
|---------------------------------|------------------------------------------------------------|----------------------|---------------------------------|------------------------------|---------------------------|-------------------------------|-------------------------------------|-----------------------------|---------------------------------|-----------------------------------------------|-------------------|------------------------------------------|--|
| Date First<br>Produced          | Test<br>Date                                               | Hours<br>Tested      | Test<br>Production              | Oil<br>BBL                   | Gas<br>MCF                | Water<br>BBL                  | Oil Gravity<br>Corr. API            |                             | as<br>ravity                    | Production Method                             |                   |                                          |  |
| Choke<br>Size                   | Tbg. Press.<br>Flwg.<br>SI                                 | Csg.<br>Press.       | 24 Hr.<br>Rate                  | Oil<br>BBL                   | Gas<br>MCF                | Water<br>BBL                  | Gas:Oil<br>Ratio                    | W                           | /ell Status                     | Status                                        |                   |                                          |  |
| 28c. Produ                      | uction - Interv                                            | al D                 |                                 | <b>.</b>                     | L                         | <b>L</b>                      |                                     |                             |                                 |                                               |                   |                                          |  |
| Date First<br>Produced          | Test<br>Date                                               | Hours<br>Tested      | Test<br>Production              | Oil<br>BBL                   | Gas<br>MCF                | Water<br>BBL                  | Oil Gravity<br>Corr. API            |                             | as ·<br>ravity                  | Production Method                             |                   |                                          |  |
| Choke<br>Size                   | Tbg. Press.<br>Flwg.<br>Sl                                 | Csg.<br>Press.       | 24 Hr.<br>Rate                  | Oil<br>BBL                   | Gas<br>MCF                | Water<br>BBL                  | Gas:Oil<br>Ratio                    | W                           | /ell Status                     |                                               |                   |                                          |  |
|                                 | sition of Gas(.<br>URED                                    | Sold, used           | for fuel, vent                  | ed, etc.)                    | <b></b>                   |                               |                                     |                             |                                 |                                               |                   |                                          |  |
| 30. Summ<br>Show a<br>tests, in | ary of Porous<br>all important                             | zones of p           | orosity and co                  | ontents there                |                           |                               | d all drill-stem<br>d shut-in press |                             | 31. For                         | mation (Log) Mark                             | iers              |                                          |  |
|                                 | Formation                                                  |                      | Тор                             | Bottom                       |                           | Descripti                     | ons, Contents,                      | etc.                        |                                 | Name                                          |                   | Top<br>Icas. Depth                       |  |
| Please<br>Well E<br>C-102       | onal remarks<br>e see attach<br>3ore Diagran<br>cisco Cany | ments:               | lugging proce                   | :dure):                      |                           | •.                            |                                     |                             | CIS<br>STI<br>ATO               | DEFCAMP<br>ICO CANYON<br>RAWN<br>DKA<br>IRROW |                   | 8593<br>10239<br>10454<br>10696<br>11362 |  |
|                                 | Wolfcamp<br>Cisco Cany                                     | on                   |                                 |                              |                           |                               |                                     | ۰.                          |                                 |                                               |                   |                                          |  |
| C-104                           | Wolfcamp<br>Order DHC-4                                    |                      |                                 |                              |                           |                               |                                     |                             |                                 |                                               |                   |                                          |  |
| 000                             |                                                            | 1002                 |                                 |                              |                           |                               |                                     |                             | • .                             | <b>, ,</b>                                    |                   |                                          |  |
| 33. Circle                      | enclosed atta                                              | chments:             |                                 |                              |                           |                               |                                     | :                           |                                 |                                               |                   |                                          |  |
|                                 | ctrical/Mecha                                              | -                    | •                               | . ,                          |                           | 2. Geologi                    |                                     |                             | 3. DST Rep                      | port                                          | 4. Directional    | Survey                                   |  |
| 5. Sun                          | ndry Notice fo                                             | r plugging           | g and cement                    | verification                 |                           | 6. Core An                    | alysis                              |                             | 7 Other:                        |                                               |                   |                                          |  |
| 34. I hereb                     | by certify that                                            | the forego           | bing and attac                  | hed informa                  | tion is com               | plete and co                  | prrect as detern                    | nined from                  | all available                   | records (see attach                           | ned instructions) | •                                        |  |
|                                 |                                                            | _                    |                                 | onic Subm                    | ission #293               | 3515 Verifie                  | d by the BLN<br>DMPANY, se          | 1 Well Info                 | ormation Sv                     |                                               | ,                 |                                          |  |
| Name                            | (please print)                                             | PAULA E              | BRUNSON                         |                              |                           |                               | Titl                                | e <u>REGUL</u>              | ATORY AN                        | ALYST                                         |                   |                                          |  |
| Signati                         | ure                                                        | (Electror            | ic Submissi                     | on)                          |                           |                               | Dat                                 | Date 03/02/2015             |                                 |                                               |                   |                                          |  |
|                                 |                                                            |                      |                                 |                              |                           |                               |                                     |                             |                                 |                                               |                   |                                          |  |
| Title 18 U<br>of the Uni        | .S.C. Section<br>ted States any                            | 1001 and false, fict | Title 43 U.S.<br>itious or frad | C. Section 1<br>ulent statem | 212, make<br>ents or repr | it a crime fo<br>resentations | r any person k<br>as to any matt    | nowingly a<br>cr within its | und willfully<br>s jurisdiction | to make to any der                            | artment or agen   | су                                       |  |