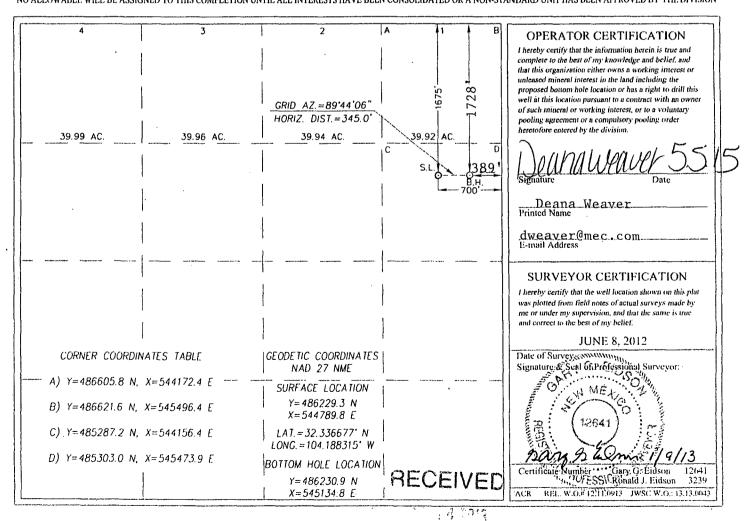

## WELL LOCATION AND ACREAGE DEDICATION PLAT

| API Number      |          |              | Pool Code               |           |                      | .Pool Name             |               |                  |              |  |
|-----------------|----------|--------------|-------------------------|-----------|----------------------|------------------------|---------------|------------------|--------------|--|
| 30-015-40817    |          |              | 10380                   |           |                      | Cass Draw; Bone Spring |               |                  |              |  |
| Property Code   |          |              | Property                |           |                      | Name .                 |               |                  | Well Number  |  |
| 39522           |          |              | DERRICK FEE             |           |                      |                        |               |                  | 1            |  |
| OGRID No.       |          |              | Operator Name           |           |                      |                        |               |                  | Elevation    |  |
| 013837          |          |              | MACK ENERGY CORPORATION |           |                      |                        |               |                  | 3125'        |  |
|                 |          |              |                         |           | Surface Locati       | on                     |               |                  |              |  |
| UL or lot No.   | Section  | Township     | Range                   | Lot Idn   | Feet from the        | North/South line       | Feet from the | East/West line   | County       |  |
| Н               | 4        | 23-S         | 27-E                    |           | 1675                 | NORTH                  | 700           | EAST             | EDDY         |  |
|                 |          | <del>↓</del> | <u> </u>                | Bottom Ho | le Location If Diffe | erent From Surface     |               | ,                |              |  |
| UL or lot No.   | Section  | Township     | Range                   | Lot Idn   | Feet from the        | North/South line       | Feet from the | . East/West line | County       |  |
| Н               | 4        | 23-S         | 27-E                    |           | 1728                 | NORTH                  | 389           | EAST             | EDDY         |  |
| Dedicated Acres | Joint or | Infill C     | onsolidation C          | ode Ord   | ler No.              | 4                      |               | J                | <del> </del> |  |