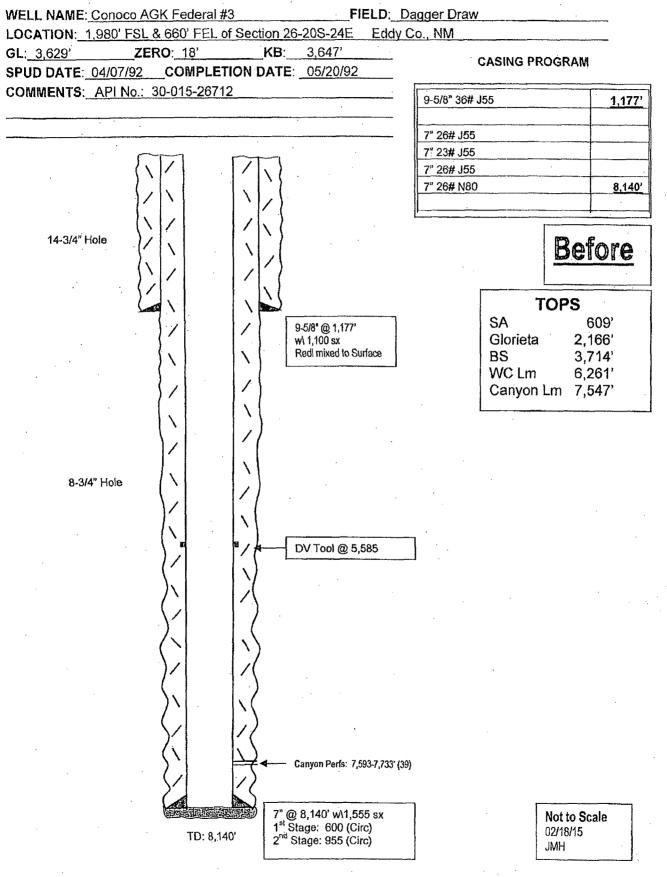

nt or                                                                                              | agency of the United                                                          |  |

\*\* OPERATOR-SUBMITTED \*\* OPERATOR-SUBMITTED \*\* OPERATOR-SUBMITTED \*\*

•.

## Additional data for EC transaction #294903 that would not fit on the form

## 32. Additional remarks, continued

across Glorieta top.
7. Spot a 30 sx (170 ft) Class C cement plug from 1057 ft - 1227 ft. WOC and tag plug; reset if necessary. This will place a plug across surface casing shoe.
8. Spot a 25 sx (150 ft) Class C cement plug from 0 to 150 ft. WOC and tag plug; reset if necessary. This will leave a surface plug.
9. Remove all surface equipment and weld dry hole marker per regulations.

Wellbore schematics attached