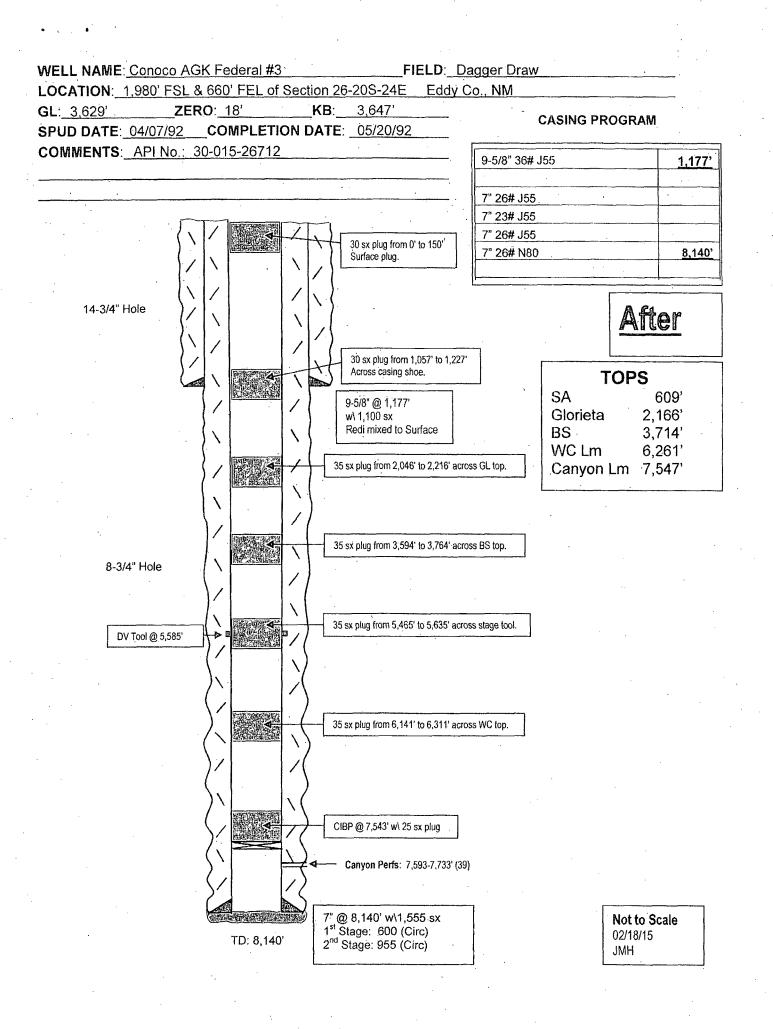

## 32. Additional remarks, continued

across Glorieta top.
7. Spot a 30 sx (170 ft) Class C cement plug from 1057 ft - 1227 ft. WOC and tag plug; reset if necessary. This will place a plug across surface casing shoe.
8. Spot a 25 sx (150 ft) Class C cement plug from 0 to 150 ft. WOC and tag plug; reset if necessary. This will leave a surface plug.
9. Remove all surface equipment and weld dry hole marker per regulations.

Wellbore schematics attached