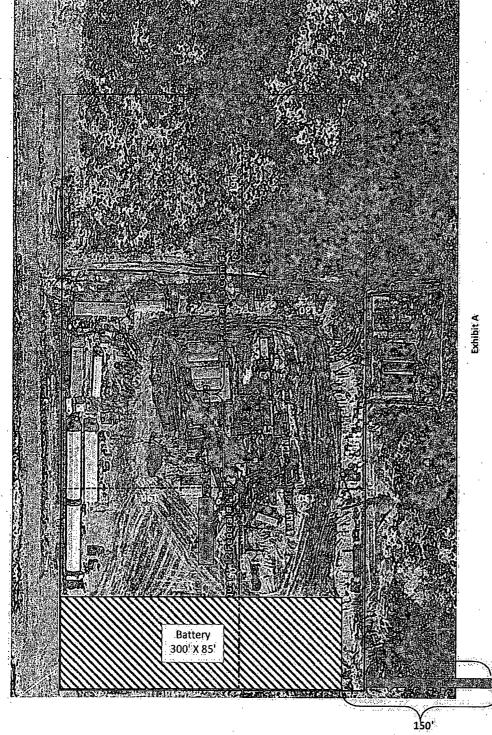

## 32. Additional remarks, continued

The Federal 13 #9H and the Marquardt Federal 11H share an extended pad for drilling (see proposed topo). The Federal 13 #9H well was planned to be drilled first on the lease and a battery was approved on the NW side of the pad. Cimarex plans now to drill the Federal 13 Com #10H first, July 2015 and would need to move the battery from the NW side of Federal 13 #9H pad so that the pad will accommodate a drilling rig in the future.

The Marquardt Federal #11H well has been drilled and completed and has not yet been reclaimed. Cimarex proposes the installation of the Federal 13 battery on the West side of the Marquardt 11H pad (see proposed surface use plats).

Cimarex will reclaim the Federal 13 #9H pad according to the attached schematic (proposed IR). Cimarex does not require any additional surface disturbance for the construction of the battery.

Federal 13 Com Battery: Sec. 13, 255, 26E, Eddy County, NW