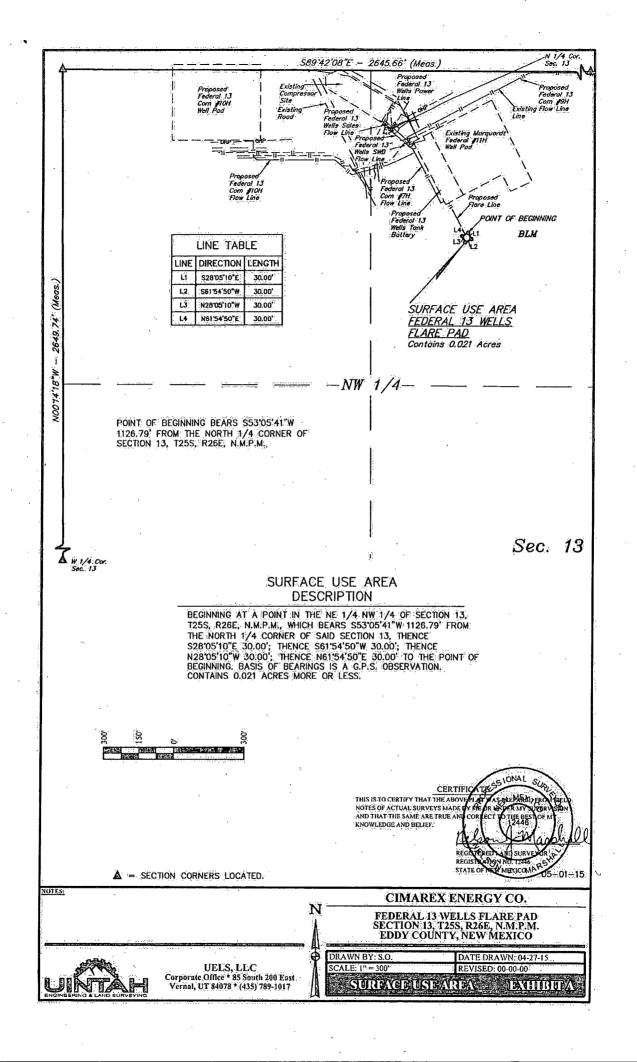

## 32. Additional remarks, continued

The Federal 13 #9H and the Marquardt Federal 11H share an extended pad for drilling (see proposed topo). The Federal 13 #9H well was planned to be drilled first on the lease and a battery was approved on the NW side of the pad. Cimarex plans now to drill the Federal 13 Com #10H first, July 2015 and would need to move the battery from the NW side of Federal 13 #9H pad so that the pad will accommodate a drilling rig in the future.

The Marquardt Federal #11H well has been drilled and completed and has not yet been reclaimed. Cimarex proposes the installation of the Federal 13 battery on the West side of the Marquardt 11H pad (see proposed surface use plats).