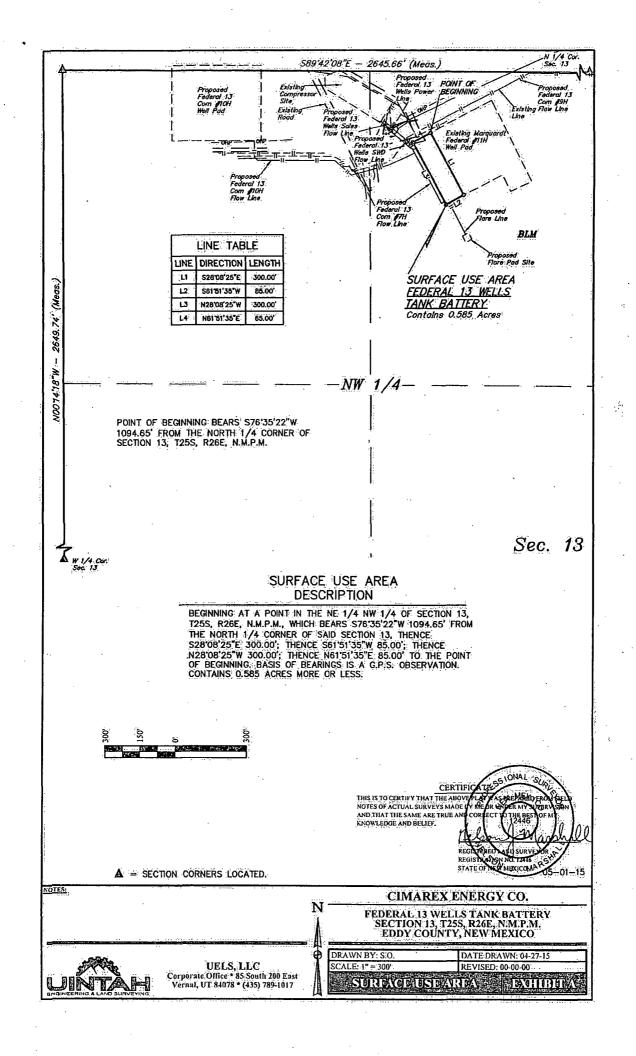

## 32. Additional remarks, continued

The Federal 13 #9H and the Marquardt Federal 11H share an extended pad for drilling (see proposed topo). The Federal 13 #9H well was planned to be drilled first on the lease and a battery was approved on the NW side of the pad. Cimarex plans now to drill the Federal 13 Com #10H first, July 2015 and would need to move the battery from the NW side of Federal 13 #9H pad so that the pad will accommodate a drilling rig in the future.

The Marquardt Federal #11H well has been drilled and completed and has not yet been reclaimed. Cimarex proposes the installation of the Federal 13 battery on the West side of the Marquardt 11H pad (see proposed surface use plats).