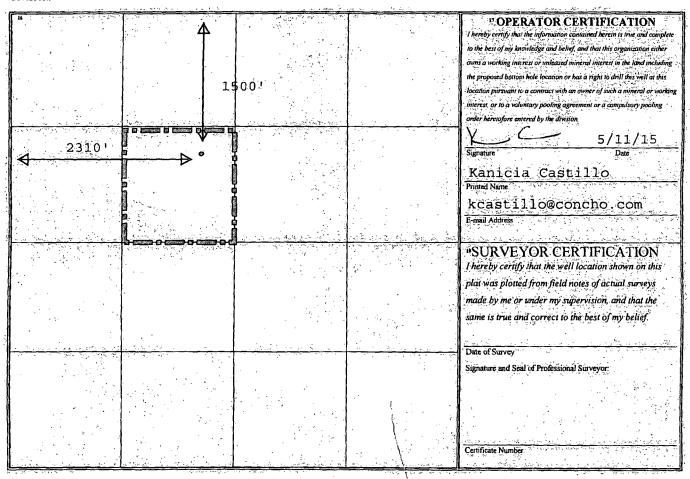

☐ AMENDED REPORT

WELL LOCATION AND ACREAGE DEDICATION PLAT

|                                  | API Numbe |                                                                       | I             | <sup>2</sup> Pool Code<br>28509       |                | ¹Pool Name<br>Graybug Jackson; SR-Q-G-SA |                    |                        |        |  |  |  |
|----------------------------------|-----------|-----------------------------------------------------------------------|---------------|---------------------------------------|----------------|------------------------------------------|--------------------|------------------------|--------|--|--|--|
| <sup>1</sup> Property 0<br>30251 |           | Well Number                                                           |               |                                       |                |                                          |                    |                        |        |  |  |  |
| <sup>7</sup> OCRID<br>2291       |           | Jenkins B Federal 15 'Operator Name 'Elevation COG Operating LLC 3648 |               |                                       |                |                                          |                    |                        |        |  |  |  |
|                                  |           |                                                                       |               |                                       | " Surface I    |                                          |                    |                        |        |  |  |  |
| UL or lot no.                    | · -       | Township                                                              | Range         | Lot Idn                               |                | North/South line                         | Feet from the 2310 | East/West line<br>West | County |  |  |  |
| F                                | 20        | 17S                                                                   | 30E           | , , , , , , , , , , , , , , , , , , , | 1500           | North                                    |                    | West                   | Eddy   |  |  |  |
|                                  |           |                                                                       | " Bo          | ttom Hol                              | le Location If | Different Fron                           | n Surface          |                        |        |  |  |  |
| UL or lot no.                    | Section   | Township                                                              | Range         | Lot Ida                               | Feet from the  | North/South line                         | Feet from the      | East/West line         | County |  |  |  |
| 12 Dedicated Acres               | Joint o   | Linfill 14 Cou                                                        | nsolidation ( | Code 15 Or                            | der No.        |                                          | <u></u>            |                        |        |  |  |  |
| 40                               | ا ا       |                                                                       |               |                                       |                |                                          |                    |                        |        |  |  |  |

No allowable will be assigned to this completion until all interests have been consolidated or a non-standard unit has been approved by the division.