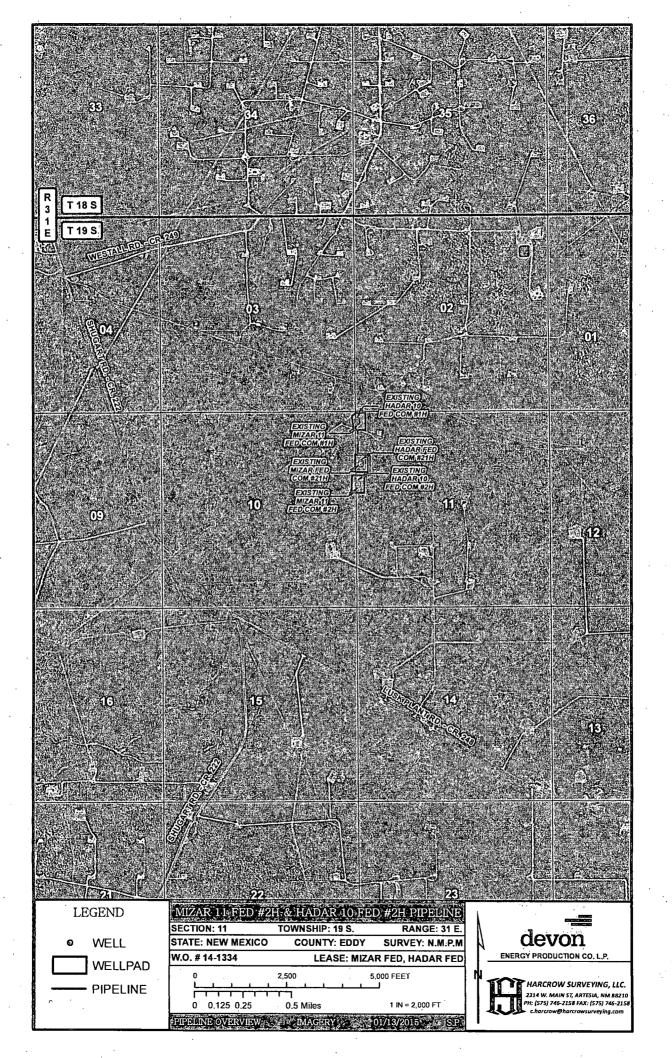

## 4" BURIED FLOWLINE PLAT

4" BURIED PIPE LINE FROM MIZAR 11 FED #2H & HADAR 10 FED #2H TO THE MIZAR 11 FED COM #1H & HADAR 10 FED COM #1H

DEVON ENERGY PRODUCTION COMPANY, L.P.

CENTERLINE SURVEY OF A PIPELINE IN

SECTION 11, TOWNSHIP 19 SOUTH, RANGE 31 EAST, N.M.P.M., EDDY COUNTY, NEW MEXICO.