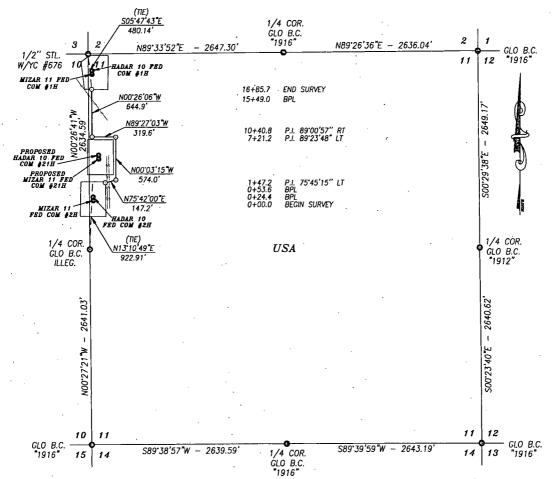

## 4" BURIED FLOWLINE PLAT

4" BURIED PIPE LINE FROM MIZAR 11 FED #2H & HADAR 10 FED #2H TO THE MIZAR 11 FED COM #1H & HADAR 10 FED COM #1H

DEVON ENERGY PRODUCTION COMPANY, L.P.

CENTERLINE SURVEY OF A PIPELINE IN

SECTION 11, TOWNSHIP 19 SOUTH, RANGE 31 EAST, N.M.P.M., EDDY COUNTY, NEW MEXICO.

#### **DESCRIPTION**

A STRIP OF LAND 30.0 FEET WIDE AND 1685.7 FEET OR 102.16 RODS OR .319 MILES IN LENGTH CROSSING USA LAND IN SECTION 11, TOWNSHIP 19 SOUTH, RANGE 31 EAST, EDDY COUNTY, NEW MEXICO AND BEING 15.0 FEET LEFT AND 15.0 FEET RIGHT OF THE ABOVE PLATTED CENTERLINE SURVEY.

#### BASIS OF BEARING:

BEARINGS SHOWN HEREON ARE MERCATOR GRID AND CONFORM TO THE NEW MEXICO COORDINATE SYSTEM "NEW MEXICO EAST ZONE" NORTH AMERICAN DATUM 1983. DISTANCES ARE GRID VALUES.

#### CERTIFICATION

I, CHAD HARCROW, A NEW MEXICO REGISTERED PROFESSIONAL SURVEYOR CERTIFY THAT I DIRECTED AND AM RESPONSIBLE FOR THIS SURVEY, THAT THIS SURVEY IS TRUE AND CORRECT TO THE BEST OF MY KNOWLEDGE AND BELIEF, AND THIS SURVEY AND PLAT MEET THE MINIMUM STANDARDS FOR SURVEYING IN NEW MEXICO.

## HARCROW SURVEYING, LLC

2314 W. MAIN ST, ARTESIA, N.M. 88210 PH: (575) 746-2158 FAX: (575) 746-2158 c.harcrow@harcrowsurveying.com

| 1000 | o      | 1000     | 2000 | FEET |
|------|--------|----------|------|------|
| BBB  | SCALE: | l"=1000' |      |      |
|      |        |          |      |      |

### **DEVON ENERGY**

SURVEY OF A PROPOSED PIPELINE LOCATED IN SECTION 11, TOWNSHIP 19 SOUTH, RANGE 31 EAST, EDDY COUNTY, NMPM, NEW MEXICO

| SURVEY DATE: JANUARY 9, 2015    |               |
|---------------------------------|---------------|
| DRAFTING DATE: JANUARY 13, 2015 | PAGE 1 OF 1   |
| APPROVED BY: CH DRAWN BY: VD    | FILE: 14-1334 |