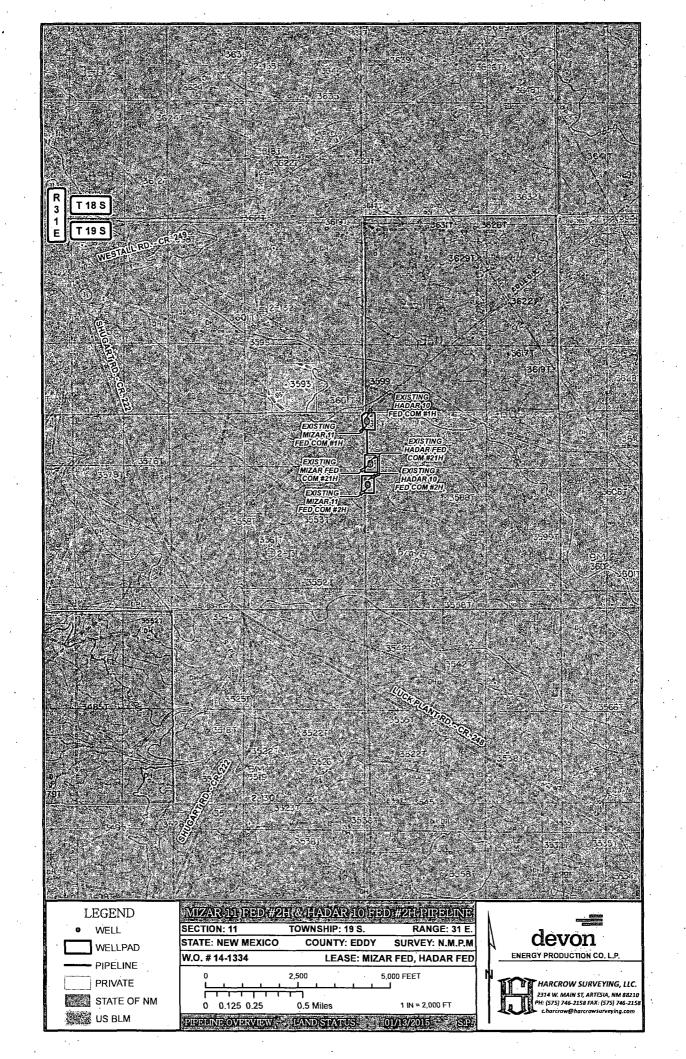

## 4" BURIED FLOWLINE PLAT

4" BURIED PIPE LINE FROM MIZAR 11 FED #2H & HADAR 10 FED #2H TO THE MIZAR 11 FED COM #1H & HADAR 10 FED COM #1H

DEVON ENERGY PRODUCTION COMPANY, L.P.

CENTERLINE SURVEY OF A PIPELINE IN

SECTION 11, TOWNSHIP 19 SOUTH, RANGE 31 EAST, N.M.P.M., EDDY COUNTY, NEW MEXICO.