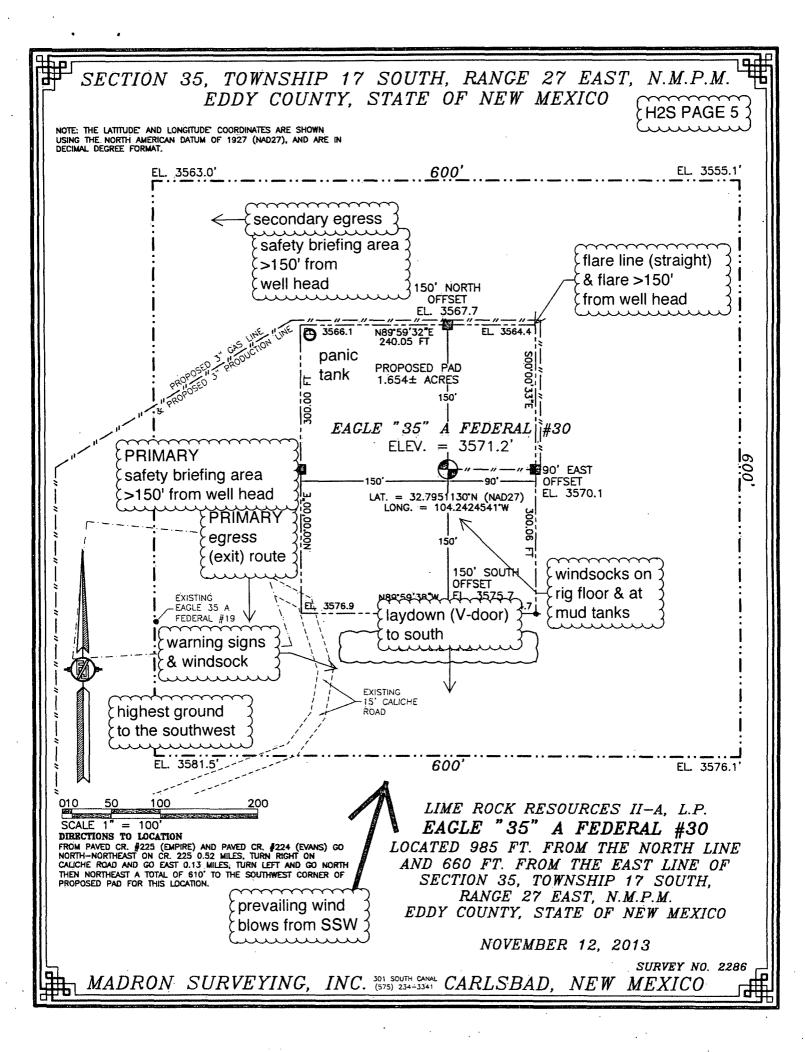

### 7. DOWN HOLE CONDITIONS

SUL

No abnormal pressure or temperature is expected. Maximum expected bottom hole pressure is  $\approx 2,294$  psi. No  $H_2S$  is expected during the drilling phase. Nevertheless,  $H_2S$  monitoring equipment will be on the rig floor and air packs will be available before drilling out of the surface casing. The mud logger will be warned to use a gas trap to detect  $H_2S$ . If any  $H_2S$  is detected, then the mud weight will be increased and  $H_2S$  inhibitors will be added to control the gas. An  $H_2S$  drilling operations contingency plan is attached.

Lime Rock Resources II-A, L.P.

Eagle 35 A Federal 30

SHL: 985' FNL & 660' FEL BHL: 985' FNL & 330' FEL

Sec. 35, T. 17 S., R. 27 E., Eddy County, NM

The well is located in a potential cave or karst area. Thus, lost circulation is possible down to 350'. See the contingency casing string and cement plan on Page 4.