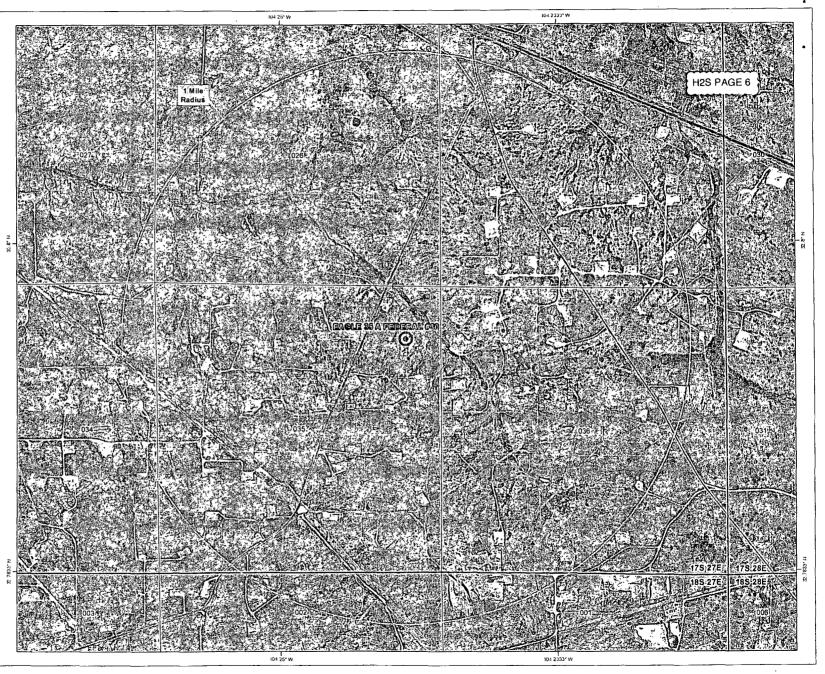

### 7. DOWN HOLE CONDITIONS

SUL

No abnormal pressure or temperature is expected. Maximum expected bottom hole pressure is  $\approx 2,294$  psi. No  $H_2S$  is expected during the drilling phase. Nevertheless,  $H_2S$  monitoring equipment will be on the rig floor and air packs will be available before drilling out of the surface casing. The mud logger will be warned to use a gas trap to detect  $H_2S$ . If any  $H_2S$  is detected, then the mud weight will be increased and  $H_2S$  inhibitors will be added to control the gas. An  $H_2S$  drilling operations contingency plan is attached.

Lime Rock Resources II-A, L.P.

Eagle 35 A Federal 30

SHL: 985' FNL & 660' FEL BHL: 985' FNL & 330' FEL

Sec. 35, T. 17 S., R. 27 E., Eddy County, NM

The well is located in a potential cave or karst area. Thus, lost circulation is possible down to 350'. See the contingency casing string and cement plan on Page 4.