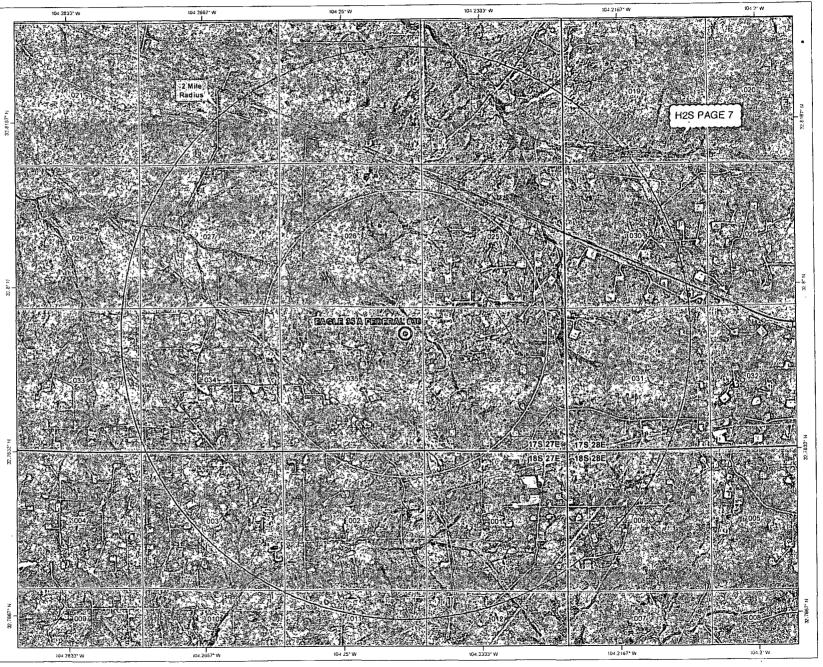

eneral<br>Hospital                    | Emergency Medical<br>Care          | Artesia                      | 575-748-3333        | 702 North 13<br>Street |





Eagle 35A Federal #30 H<sub>2</sub>S Contingency Plan: 1 Mile Radius Map

Section 35, Township 17S, Range 27E Eddy County, New Mexico

EAGLE 35 A FEDERAL #30



NAD 1927 New Mexico State Plane East FIPS 3001 Feet

PERMYES WEST ...

Prepared by Permits West, Inc., October 6, 2014 for Lime Rock Resources ff-A, L.P.







Eagle 35A Federal #30 H<sub>2</sub>S Contingency Plan: 2 Mile Radius Map

Section 35, Township 17S, Range 27E Eddy County, New Mexico

EAGLE 35 A FEDERAL #30



NAD 1927 New Mexico State Plane East FIPS 3001 Feet

PERMYTS WEST ...

Prepared by Permits West, Inc., October 6, 2014 for Lime Rock Resources II-A, L.P.





# SECTION 35, TOWNSHIP 17 SOUTH, RANGE 27 EAST, N.M.P.M. EDDY COUNTY, STATE OF NEW MEXICO NOTE: THE LATITUDE AND LONGITUDE COORDINATES ARE SHOWN USING THE NORTH AMERICAN DATUM OF 1927 (NAD27), AND ARE IN DECIMAL DEGREE FORMAT. EL. 3563.0' EL. 3555.1 INTERIM RECLAMATION DIAGRAM



SCALE 1" = 100'
DIRECTIONS TO LOCATION

FROM PAVED CR. #225 (EMPIRE) AND PAVED CR. #224 (EVANS) GO NORTH-NORTHEAST ON CR. 225 0.52 MILES, TURN RIGHT ON CALICHE ROAD AND GO EAST 0.13 MILES, TURN LEFT AND GO NORTH THEN NORTHEAST A TOTAL OF 610' TO THE SOUTHWEST CORNER OF PROPOSED PAD FOR THIS LOCATION.

LIME ROCK RESOURCES II-A, L.P.

EAGLE "35" A FEDERAL #30

LOCATED 985 FT. FROM THE NORTH LINE
AND 660 FT. FROM THE EAST LINE OF
SECTION 35, TOWNSHIP 17 SOUTH,
RANGE 27 EAST, N.M.P.M.
EDDY COUNTY, STATE OF NEW MEXIC