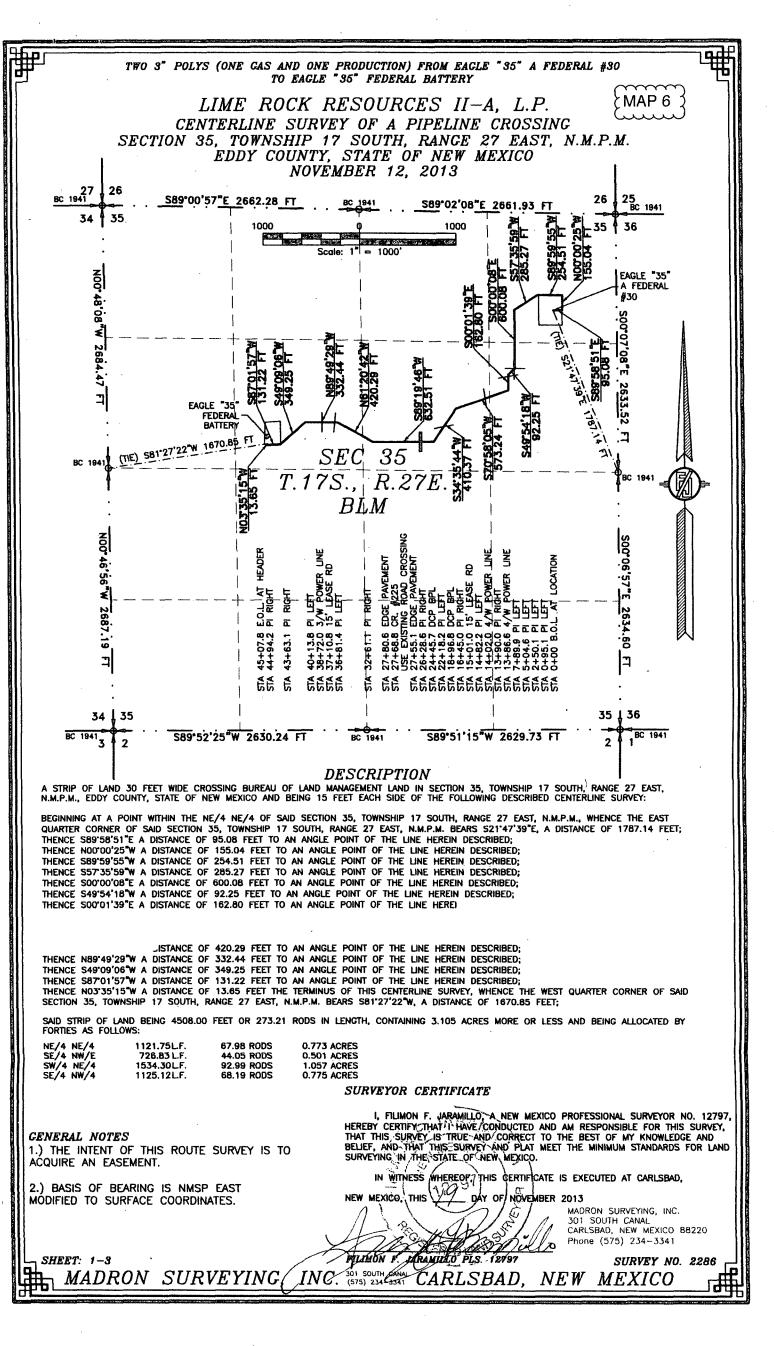

No allowable will be assigned to this completion until all interests have been consolidated or a non-standard unit has been approved by the division.

7.5°

TWO 3" POLYS (ONE CAS AND ONE PRODUCTION) FROM EAGLE "35" A FEDERAL #30
TO EAGLE "35" FEDERAL BATTERY LIME ROCK RESOURCES II-A, L.P. CMAP 5 CENTERLINE SURVEY OF A PIPELINE CROSSING
SECTION 35, TOWNSHIP 17 SOUTH, RANGE 27 EAST, N.M.P.M.
EDDY COUNTY, STATE OF NEW MEXICO
NOVEMBER 12, 2013 358 11 Oil. FEDERAL BATTERY 3572 Oil Tanks Fumping & Sta <sup>1</sup> •3606 - [] 3613 93501 ELL D E Machine. Oil · Jank 36KA 8 OH Tomk SURVEY NO. 2286 SHEET: 2-3 MADRON SURVEYING, INC. 301 SOUTH CANAL CARLSBAD, NEW MEXICO