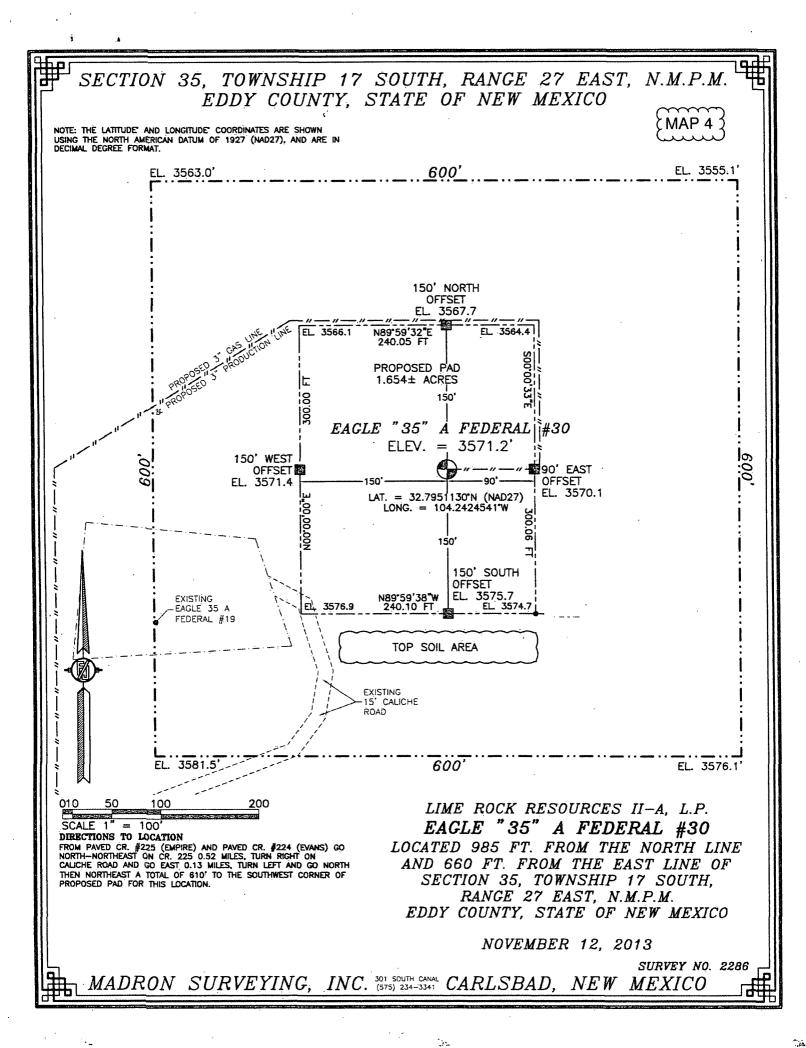

Lime Rock Resources II-A, L.P.

Eagle 35 A Federal 30

SHL: 985' FNL & 660' FEL BHL: 985' FNL & 330' FEL

Sec. 35, T. 17 S., R. 27 E., Eddy County, NM