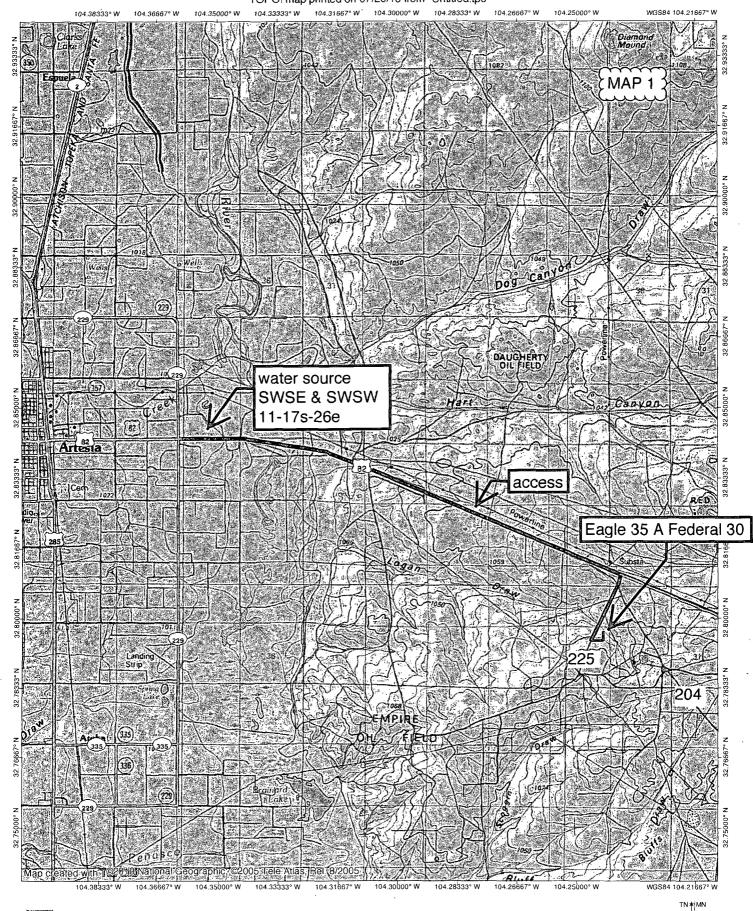

### 2. NOTABLE ZONES

Water bearing strata were found at 575' in the Midnight Matador 10 (30-015-00621). That well is 733' northwest. Closest (4,273' northwest) water well (RA 04561) is a 250' deep well. No depth to water was reported.

### 8. OTHER INFORMATION

The anticipated spud date is upon approval. It is expected it will take  $\approx 1$  month to drill and complete the well.

Lime Rock Resources Eddy County NM (NAD 27) Sec 35-T17S-R27E Eagle 35 A Fed #30 Plan #2