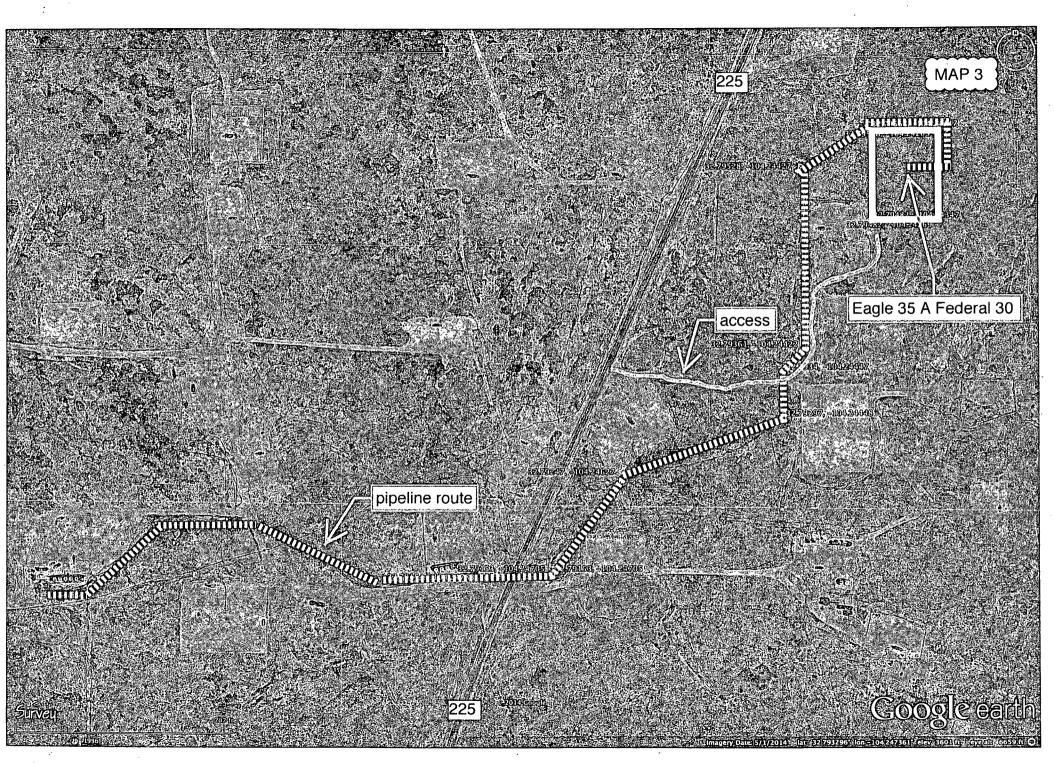

No allowable will be assigned to this completion until all interests have been consolidated or a non-standard unit has been approved by the division.

7.5°

TWO 3" POLYS (ONE CAS AND ONE PRODUCTION) FROM EAGLE "35" A FEDERAL #30
TO EAGLE "35" FEDERAL BATTERY LIME ROCK RESOURCES II-A, L.P. CMAP 5 CENTERLINE SURVEY OF A PIPELINE CROSSING
SECTION 35, TOWNSHIP 17 SOUTH, RANGE 27 EAST, N.M.P.M.
EDDY COUNTY, STATE OF NEW MEXICO
NOVEMBER 12, 2013 358 11 Oil. FEDERAL BATTERY 3572 Oil Tanks Fumping & Sta <sup>1</sup> •3606 - [] 3613 93501 ELL D E Machine. Oil · Jank 36KA 8 OH Tomk SURVEY NO. 2286 SHEET: 2-3 MADRON SURVEYING, INC. 301 SOUTH CANAL CARLSBAD, NEW MEXICO