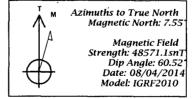

### 3. PRESSURE CONTROL

A 2,000 psi BOP stack and manifold system will be used. A typical 2,000 system is attached behind the directional plan. If the equipment changes, then a Sundry Notice will be filed. System will meet Onshore Orders 2 (BOP) and 6  $(H_2S)$  requirements.

Lime Rock Resources II-A, L.P.

Eagle 35 A Federal 30

SHL: 985' FNL & 660' FEL BHL: 985' FNL & 330' FEL

Sec. 35, T. 17 S., R. 27 E., Eddy County, NM

The blowout preventer equipment (BOP) will consist of a 2000 psi rated, "XLT" type, National VARCO double ram preventer that will be tested to a maximum pressure of 2000 psi. The unit will be hydraulically operated and the ram type preventer will be equipped with blind rams on top and drill pipe rams on bottom. The 2M BOP will be installed on the 8-5/8" surface casing and utilized continuously until total depth is reached. All casing strings will be tested as per Onshore Order #2. This also includes a thirty-day (30) test, should the rig still be operating on the same well in thirty days.

Pipe rams will be operated and checked each 24-hour period and each time the drill pipe is out of the hole. These functional tests will be documented on the daily drilling logs.

The BOP equipment will consist of the following:

- Double ram with blind rams (top) and pipe rams (bottom),
- Drilling spool, or blowout preventer with 2 side outlets (choke side and kill side shall be at least 2" diameter),
- Kill line (2" minimum),
- At least 2 choke line valves (2" minimum),
- 2" diameter choke line,
- 2 kill valves, one of which will be a check valve (2" minimum),
- 2 chokes, one of which will be capable of remote operation,
- Pressure gauge on choke manifold,
- Upper Kelly cock valve with handle available,
- Safety valve and subs to fit all drill string connections in use,
- All BOPE connections subjected to well pressure will be flanged, welded, or clamped,
- A fill-up line above the uppermost preventer.

Upon the setting of a 13-3/8" contingency casing string, a 13-5/8" x 13-3/8" weld on wellhead will be installed. A 13-3/8" to 11" adapter flange will be installed and the 11" XLT 2000 psi NOV double ram BOP/BOPE (Schematic attached) will be installed. The BOP will be tested against the casing to 70% of the internal yield pressure of the 13-3/8", 48#, H-40, ST&C (1211 psi) casing and held for 30 minutes before drilling out the 13-3/8" casing shoe. The formation will be drilled with a  $10^{-3}$ 4" bit approximately 50 feet past the 13-3/8" casing shoe into a competent formation and 8-5/8" casing will be set at approximately 425' ( $\geq$ 50' beyond the previous casing shoe) in the Seven Rivers and cemented with 410 sacks (549 cubic feet) Class C +  $\frac{1}{4}$  pound per sack cello flake + 2% CaCl<sub>2</sub> mixed with 6.2 gallons per sack to yield 1.34 cubic feet per sack and 14.8 pounds per gallon. Excess >125%