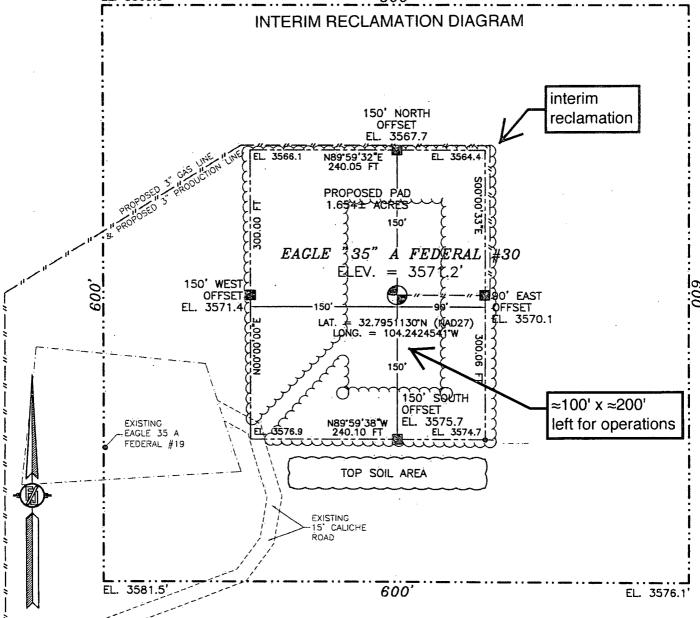

Lime Rock Resources II-A, L.P.

Eagle 35 A Federal 30

SHL: 985' FNL & 660' FEL BHL: 985' FNL & 330' FEL

Sec. 35, T. 17 S., R. 27 E., Eddy County, NM