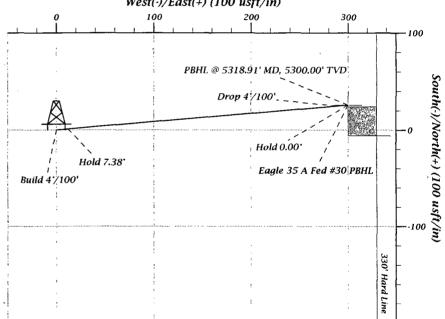

### DESIGN TARGET DETAILS

| Name                    | TVD               | +N/-S | +E/-W  | Northina  | Easting           |
|-------------------------|-------------------|-------|--------|-----------|-------------------|
| Eggle 35 A Fed #30 TB   | $\overline{o.oo}$ | -5.82 | 329.94 | 652979.57 | 528 <u>256.22</u> |
| Eagle 35 A Fed #30 PBHL | 5300.00           | 25.82 | 299.94 | 653011.18 | 528226.19         |

To convert a Magnetic Direction to a True Direction, Add 7.55' East Magnetic North is 7.55' East of True North (Magnetic Declination)

### Section Plans

| MD       | <u>Inc</u> | <u>Azi</u> | TVD     | +N/-S | +E/-W  | Dleg | <u>TFace</u> | <u>VSect</u> | Annotation                       |  |
|----------|------------|------------|---------|-------|--------|------|--------------|--------------|----------------------------------|--|
| 0.00     | 0.00       | 0.00       | 0.00    | 0.00  | 0.00   | 0.00 | 0.00         | 0.00         |                                  |  |
| 600.00   | 0.00       | 0.00       | 600.00  | 0.00  | 0.00   | 0.00 | 0.00         | 0.00         | Build 4'/100'                    |  |
| 784.59   | 7.38       | 85.08      | 784.08  | 1.02  | 11.83  | 4.00 | 85.08        | 11.88        | Hold 7.38*                       |  |
| 2942.32  | 7.38       | 85.08      | 2923.92 | 24.80 | 288.11 | 0.00 | 0.00         | 289.17       | Drop 4'/100'                     |  |
| 3126.91  | 0.00       | 0.00       | 3108.00 | 25.82 | 299.94 | 4.00 | 180.00       | 301.05       | Hold 0.00                        |  |
| 5318.91  | 0.00       | 0.00       | 5300.00 | 25.82 | 299.94 | 0.00 | 0.00         | 301.05       | PBHL @ 5318.91' MD, 5300.00' TVD |  |
| 0010.0.1 | 0.00       |            |         |       |        |      |              |              |                                  |  |