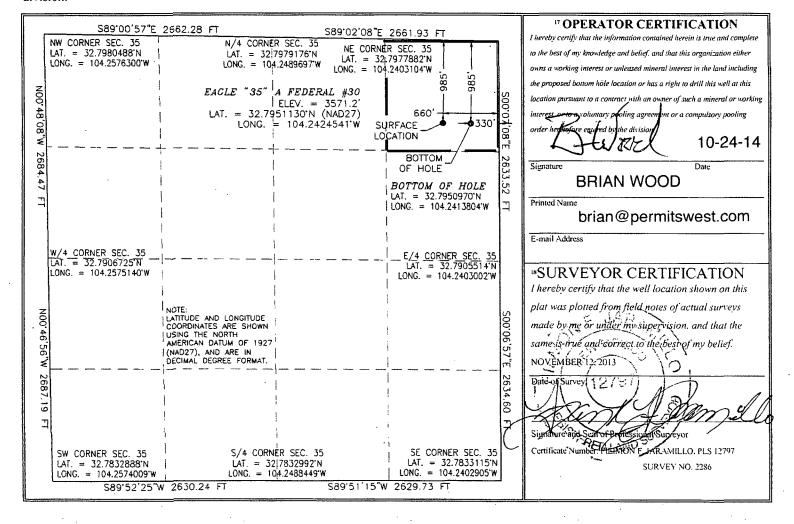

Surface Location

| UL or lot no.<br><b>A</b> | Section<br>35 | Township<br>17 S | Range<br>27 E | Lot Idn  | Feet from the 985 | North/South line NORTH | Feet from the | East/West line EAST | County<br>EDDY |
|---------------------------|---------------|------------------|---------------|----------|-------------------|------------------------|---------------|---------------------|----------------|
|                           |               |                  | " E           | Bottom H | ole Location      | If Different Fre       | om Surface    |                     |                |
| UL or lot no.             | Section       | Township         | Range         | Lot Idn  | Feet from the     | North/South line       | Feet from the | East/West line      | County         |
| A                         | 35            | 17 S             | 27 E          |          | 985               | NORTH                  | 330           | EAST                | EDDY           |
| 12 Dedicated Acre         | es 13 Joint   | or Infill 14     | Consolidatio  | n Code   |                   |                        | 15 Order No.  | h                   |                |
| 40                        |               | 1                |               | ŧ        |                   |                        |               |                     |                |

No allowable will be assigned to this completion until all interests have been consolidated or a non-standard unit has been approved by the division.

7.5°

TWO 3" POLYS (ONE CAS AND ONE PRODUCTION) FROM EAGLE "35" A FEDERAL #30
TO EAGLE "35" FEDERAL BATTERY LIME ROCK RESOURCES II-A, L.P. CMAP 5 CENTERLINE SURVEY OF A PIPELINE CROSSING
SECTION 35, TOWNSHIP 17 SOUTH, RANGE 27 EAST, N.M.P.M.
EDDY COUNTY, STATE OF NEW MEXICO
NOVEMBER 12, 2013 358 11 Oil. FEDERAL BATTERY 3572 Oil Tanks Fumping & Sta <sup>1</sup> •3606 - [] 3613 93501 ELL D E Machine. Oil · Jank 36KA 8 OH Tomk SURVEY NO. 2286 SHEET: 2-3 MADRON SURVEYING, INC. 301 SOUTH CANAL CARLSBAD, NEW MEXICO

Lime Rock Resources II-A, L.P.

Eagle 35 A Federal 30

SHL: 985' FNL & 660' FEL BHL: 985' FNL & 330' FEL

Sec. 35, T. 17 S., R. 27 E., Eddy County, NM