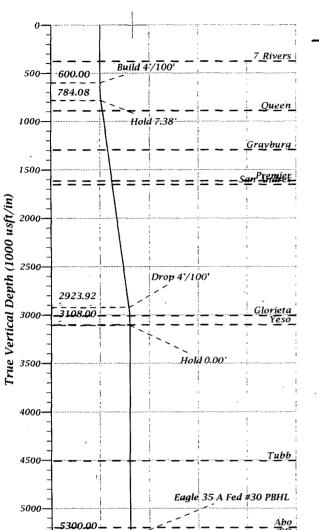

### Section Plans

| MD       | <u>Inc</u> | <u>Azi</u> | TVD     | +N/-S | +E/-W  | Dleg | <u>TFace</u> | <u>VSect</u> | Annotation                       |  |
|----------|------------|------------|---------|-------|--------|------|--------------|--------------|----------------------------------|--|
| 0.00     | 0.00       | 0.00       | 0.00    | 0.00  | 0.00   | 0.00 | 0.00         | 0.00         |                                  |  |
| 600.00   | 0.00       | 0.00       | 600.00  | 0.00  | 0.00   | 0.00 | 0.00         | 0.00         | Build 4'/100'                    |  |
| 784.59   | 7.38       | 85.08      | 784.08  | 1.02  | 11.83  | 4.00 | 85.08        | 11.88        | Hold 7.38*                       |  |
| 2942.32  | 7.38       | 85.08      | 2923.92 | 24.80 | 288.11 | 0.00 | 0.00         | 289.17       | Drop 4'/100'                     |  |
| 3126.91  | 0.00       | 0.00       | 3108.00 | 25.82 | 299.94 | 4.00 | 180.00       | 301.05       | Hold 0.00                        |  |
| 5318.91  | 0.00       | 0.00       | 5300.00 | 25.82 | 299.94 | 0.00 | 0.00         | 301.05       | PBHL @ 5318.91' MD, 5300.00' TVD |  |
| 0010.0.1 | 0.00       |            |         |       |        |      |              |              |                                  |  |