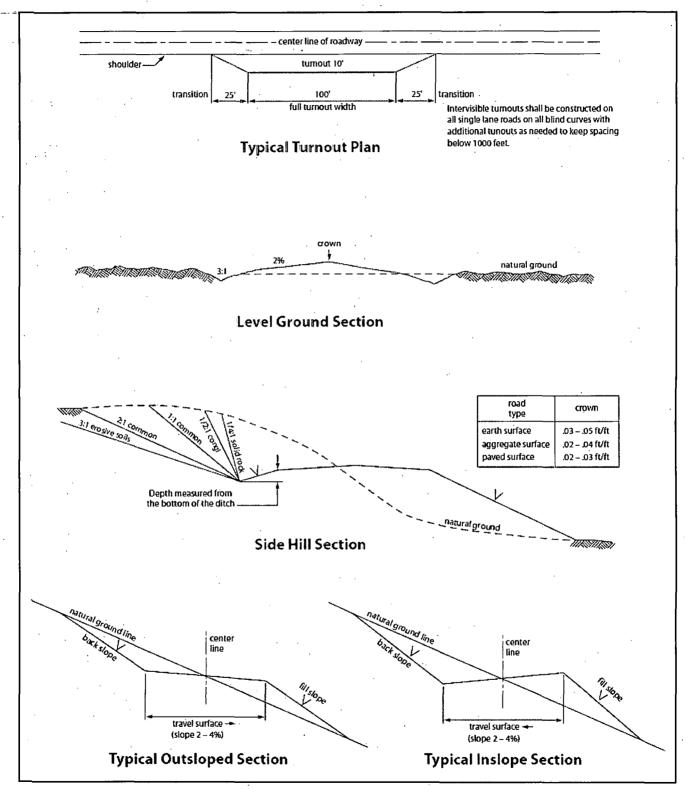

road route shall be repaired or replaced if they are damaged or have deteriorated beyond practical use. The operator shall be responsible for the condition of the existing cattleguards that are in place and are utilized during lease operations.

### Fence Requirement

Where entry is granted across a fence line, the fence shall be braced and tied off on both sides of the passageway prior to cutting. The operator shall notify the private surface landowner or the grazing allotment holder prior to crossing any fences.

#### **Public Access**

Public access on this road shall not be restricted by the operator without specific written approval granted by the Authorized Officer.

# **Construction Steps**

- 1. Salvage topsoil
- 2. Construct road
- 3. Redistribute topsoil
- 4. Revegetate slopes



Figure 1. Cross-sections and plans for typical road sections representative of BLM resource or FS local and higher-class roads.

## I. DRILLING

# A. DRILLING OPERATIONS REQUIREMENTS

The BLM is to be notified in advance for a representative to witness:

- a. Spudding well (minimum of 24 hours)
- b. Setting and/or Cementing of all casing strings (minimum of 4 hours)
- c. BOPE tests (minimum of 4 hours)

# **Eddy County**

Call the Carlsbad Field Office, 620 East Greene St., Carlsbad, NM 88220, (575) 361-2822

- 1. A Hydrogen Sulfide (H2S) Drilling Plan shall be activated 500 feet prior to drilling into the Yates formation. As a result, the Hydrogen Sulfide area must meet Onshore Order 6 requirements, which includes equipment and personnel/public protection items. If Hydrogen Sulfide is e